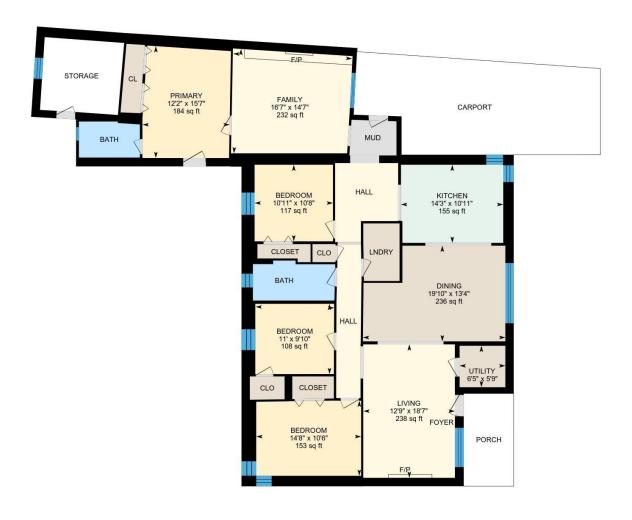

#### **Room Measurements**

Only major rooms are listed. Some listed rooms may be excluded from total interior floor area (e.g. garage). Room dimensions are largest length and width; parts of room may be smaller. Room area is not always equal to product of length and width.

### MAIN FLOOR

Bath: 8'6" x 5' (8.5' x 5') | 42 sq ft

Bath: 11'6" x 5'7" (11.5' x 5.6') | 60 sq ft

Bedroom: 10'11" x 10'8" (10.9' x 10.7') | 117 sq ft

Bedroom: 11' x 9'10" (11' x 9.8') | 108 sq ft

Bedroom: 14'8" x 10'6" (14.6' x 10.5') | 153 sq ft Dining: 19'10" x 13'4" (19.9' x 13.3') | 236 sq ft Family: 16'7" x 14'7" (16.6' x 14.6') | 232 sq ft

Kitchen: 14'3" x 10'11" (14.3' x 10.9') | 155 sq ft Living: 12'9" x 18'7" (12.8' x 18.6') | 238 sq ft Primary: 12'2" x 15'7" (12.2' x 15.6') | 184 sq ft

Utility: 6'5" x 5'9" (6.4' x 5.8') | 37 sq ft

#### Floor Area Information

Floor areas include footprint area of interior walls. All displayed floor areas are rounded to two decimal places. Total area is computed before rounding and may not equal to sum of displayed floor areas.

MAIN FLOOR

Interior Area: 2002.21 sq ft
Excluded Area: 111.34 sq ft
Perimeter Wall Length: 254 ft
Perimeter Wall Thickness: 14.0 in

Exterior Area: 2299.32 sq ft Total Above Grade Floor Area

Main Building Exterior: 2299.32 sq ft