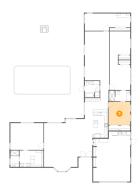

## 1 - Primary Bedroom

Dimensions: 17'6" x 14'2" Area: 249 sq. ft Counted as Living Area: Yes Heated: Yes Finished: Yes Enclosed: Yes Contiguous: Yes

Permitted: Yes Wet Space: No

Addition: No Conversion: No