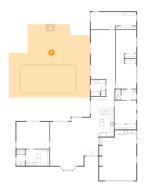

### 6 Floor 1 - Swimming Pool

Dimensions: 29'6" x 14'7"

Area: 428 sq. ft

Counted as Living Area: No

Heated: No Finished: No Enclosed: No Contiguous: Yes Permitted: No Wet Space: No Addition: No Conversion: No