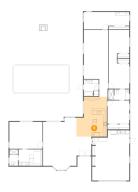

## 1 - Primary Bedroom

Dimensions: 17'6" x 14'2" Area: 249 sq. ft Counted as Living Area: Yes Heated: Yes Finished: Yes Enclosed: Yes Contiguous: Yes

Permitted: Yes Wet Space: No

Addition: No Conversion: No