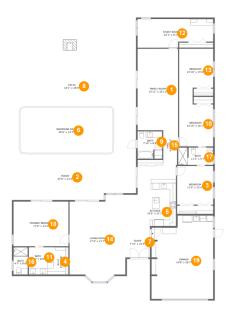

#### **Room Dimensions**

Floor 1 Total sqft: 4725 Living area: 2662

| #  | Room name     | Dimensions      | Area (sqft) | Counted as Living Area |
|----|---------------|-----------------|-------------|------------------------|
| 1  | Family Room   | 12'11" x 25'11" | 335 sq. ft  | Yes                    |
| 2  | Porch         | 43'0" x 12'4"   | 510 sq. ft  | No                     |
| 3  | Bedroom       | 11'6" x 12'4"   | 141 sq. ft  | Yes                    |
| 4  | W.i.c.        | 6'9" x 8'8"     | 59 sq. ft   | Yes                    |
| 5  | Kitchen       | 16'2" x 21'1"   | 298 sq. ft  | Yes                    |
| 6  | Swimming Pool | 29'6" x 14'7"   | 428 sq. ft  | No                     |
| 7  | Foyer         | 7'10" x 10'0"   | 78 sq. ft   | Yes                    |
| 8  | Patio         | 43'1" x 38'9"   | 1461 sq. ft | No                     |
| 9  | Bath          | 7'10" x 8'9"    | 60 sq. ft   | Yes                    |
| 10 | Bedroom       | 10'10" x 16'1"  | 157 sq. ft  | Yes                    |
| 11 | Bath          | 5'10" x 8'8"    | 51 sq. ft   | Yes                    |

| #  | Room name       | Dimensions     | Area (sqft) | Counted as Living Area |
|----|-----------------|----------------|-------------|------------------------|
| 12 | Study Room      | 24'1" x 9'1"   | 198 sq. ft  | Yes                    |
| 13 | Bedroom         | 10'10" x 15'0" | 146 sq. ft  | Yes                    |
| 14 | Living Room     | 17'9" x 27'7"  | 442 sq. ft  | Yes                    |
| 15 | Hall            | 4'9" x 9'5"    | 43 sq. ft   | Yes                    |
| 16 | Bath            | 4'7" x 8'8"    | 40 sq. ft   | Yes                    |
| 17 | Bath            | 11'2" x 5'7"   | 61 sq. ft   | Yes                    |
| 18 | Primary Bedroom | 17'6" x 14'2"  | 249 sq. ft  | Yes                    |
| 19 | Garage          | 19'8" x 26'7"  | 487 sq. ft  | No                     |