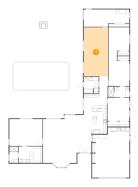

### Floor 1 - Patio

**Dimensions:** 43'1" x 38'9"

Area: 1461 sq. ft

Counted as Living Area: No

Heated: No Finished: Yes Enclosed: No Contiguous: Yes Permitted: Yes Wet Space: No Addition: No Conversion: No