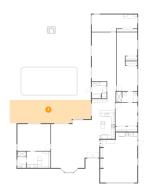

### Floor 1 - Porch

Dimensions: 43'0" x 12'4"

Area: 510 sq. ft

Counted as Living Area: No

Heated: No Finished: Yes Enclosed: No Contiguous: Yes Permitted: Yes Wet Space: No Addition: No Conversion: No