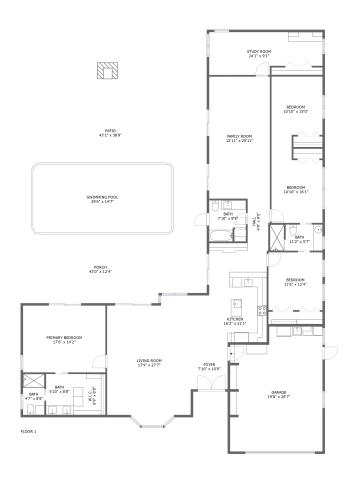

#### **Property Summary**

floors

2,662
Gross Living
Area sqft

4,725 total sqft

#### **Room Dimensions**

Floor 1 Total sqft: 4725 Living area: 2662

| #  | Room name     | Dimensions      | Area (sqft) | Counted as Living Area |
|----|---------------|-----------------|-------------|------------------------|
| 1  | Family Room   | 12'11" x 25'11" | 335 sq. ft  | Yes                    |
| 2  | Porch         | 43'0" x 12'4"   | 510 sq. ft  | No                     |
| 3  | Bedroom       | 11'6" x 12'4"   | 141 sq. ft  | Yes                    |
| 4  | W.i.c.        | 6'9" x 8'8"     | 59 sq. ft   | Yes                    |
| 5  | Kitchen       | 16'2" x 21'1"   | 298 sq. ft  | Yes                    |
| 6  | Swimming Pool | 29'6" x 14'7"   | 428 sq. ft  | No                     |
| 7  | Foyer         | 7'10" x 10'0"   | 78 sq. ft   | Yes                    |
| 8  | Patio         | 43'1" x 38'9"   | 1461 sq. ft | No                     |
| 9  | Bath          | 7'10" x 8'9"    | 60 sq. ft   | Yes                    |
| 10 | Bedroom       | 10'10" x 16'1"  | 157 sq. ft  | Yes                    |
| 11 | Bath          | 5'10" x 8'8"    | 51 sq. ft   | Yes                    |

| #  | Room name       | Dimensions     | Area (sqft) | Counted as Living Area |
|----|-----------------|----------------|-------------|------------------------|
| 12 | Study Room      | 24'1" x 9'1"   | 198 sq. ft  | Yes                    |
| 13 | Bedroom         | 10'10" x 15'0" | 146 sq. ft  | Yes                    |
| 14 | Living Room     | 17'9" x 27'7"  | 442 sq. ft  | Yes                    |
| 15 | Hall            | 4'9" x 9'5"    | 43 sq. ft   | Yes                    |
| 16 | Bath            | 4'7" x 8'8"    | 40 sq. ft   | Yes                    |
| 17 | Bath            | 11'2" x 5'7"   | 61 sq. ft   | Yes                    |
| 18 | Primary Bedroom | 17'6" x 14'2"  | 249 sq. ft  | Yes                    |
| 19 | Garage          | 19'8" x 26'7"  | 487 sq. ft  | No                     |