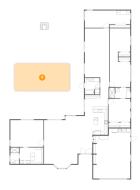

### 6 Floor 1 - Swimming Pool

Dimensions: 29'6" x 14'7"

Area: 428 sq. ft

Counted as Living Area: No

Heated: No Finished: No Enclosed: No Contiguous: Yes Permitted: No Wet Space: No Addition: No Conversion: No