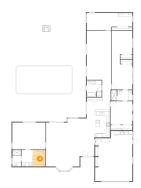

### 1 - Garage

**Dimensions:** 19'8" x 26'7" **Area:** 487 sq. ft

Counted as Living Area: No

Heated: No Finished: No Enclosed: Yes Contiguous: Yes Permitted: Yes Wet Space: No Addition: No Conversion: No