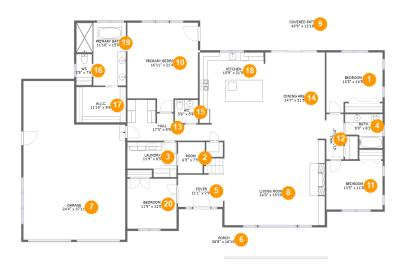

#### **Room dimensions**

Floor 1

Total sqft: 4731

Living area: 2964

| #  |                 | Dimensions     | sqft       | Counted as living area |
|----|-----------------|----------------|------------|------------------------|
| 1  | Bedroom         | 13'5" x 14'5"  | 169 sq. ft | Yes                    |
| 2  | Room            | 6'5" x 7'5"    | 46 sq. ft  | Yes                    |
| 3  | Laundry         | 11'9" x 8'5"   | 86 sq. ft  | Yes                    |
| 4  | Bath            | 9'0" x 8'2"    | 62 sq. ft  | Yes                    |
| 5  | Foyer           | 11'1" x 7'9"   | 104 sq. ft | Yes                    |
| 6  | Porch           | 36'8" x 16'10" | 370 sq. ft | No                     |
| 7  | Garage          | 24'4" x 37'11" | 796 sq. ft | No                     |
| 8  | Living Room     | 24'0" x 19'10" | 476 sq. ft | Yes                    |
| 9  | Covered Patio   | 43'9" x 12'10" | 562 sq. ft | No                     |
| 10 | Primary Bedroom | 16'11" x 21'4" | 318 sq. ft | Yes                    |
| 11 | Bedroom         | 13'5" x 11'8"  | 157 sq. ft | Yes                    |

# Home report

| #  |              | Dimensions     | sqft       | Counted as living area |
|----|--------------|----------------|------------|------------------------|
| 12 | Hall         | 4'1" x 10'10"  | 45 sq. ft  | Yes                    |
| 13 | Hall         | 17'3" x 9'9"   | 117 sq. ft | Yes                    |
| 14 | Dining Area  | 14'7" x 21'5"  | 307 sq. ft | Yes                    |
| 15 | WC           | 5'6" x 5'6"    | 31 sq. ft  | Yes                    |
| 16 | WC           | 3'9" x 7'6"    | 28 sq. ft  | Yes                    |
| 17 | W.I.C.       | 11'10" x 8'6"  | 100 sq. ft | Yes                    |
| 18 | Kitchen      | 15'9" x 21'5"  | 333 sq. ft | Yes                    |
| 19 | Primary Bath | 11'10" x 15'0" | 146 sq. ft | Yes                    |
| 20 | Bedroom      | 11'9" x 12'0"  | 141 sq. ft | Yes                    |