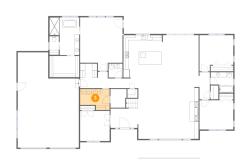

# 🤒 Floor 1 - Dining Area

Dimensions: 14'7" x 21'5" Area: 307 sq. ft Counted as living area: Yes Heated: Yes Finished: Yes Enclosed: Yes Contiguous: Yes Permitted: Yes Wet space: No Addition: No Conversion: No