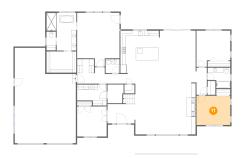

#### Floor 1 - Covered Patio

Dimensions: 43'9" x 12'10" Area: 562 sq. ft Counted as living area: No Heated: No Finished: Yes Enclosed: No Contiguous: Yes Permitted: Yes Wet space: No Addition: No Conversion: No