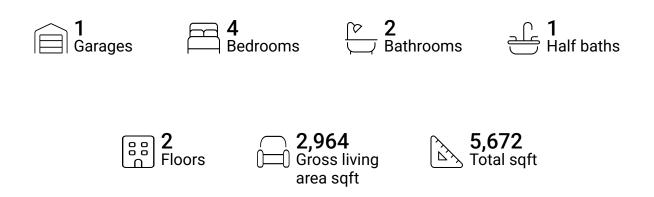

**Property summary** 







#### **Room dimensions**

Floor 1

Total sqft: 4731

Living area: 2964

| #  |                 | Dimensions     | sqft       | Counted as living area |
|----|-----------------|----------------|------------|------------------------|
| 1  | Bedroom         | 13'5" x 14'5"  | 169 sq. ft | Yes                    |
| 2  | Room            | 6'5" x 7'5"    | 46 sq. ft  | Yes                    |
| 3  | Laundry         | 11'9" x 8'5"   | 86 sq. ft  | Yes                    |
| 4  | Bath            | 9'0" x 8'2"    | 62 sq. ft  | Yes                    |
| 5  | Foyer           | 11'1" x 7'9"   | 104 sq. ft | Yes                    |
| 6  | Porch           | 36'8" x 16'10" | 370 sq. ft | No                     |
| 7  | Garage          | 24'4" x 37'11" | 796 sq. ft | No                     |
|