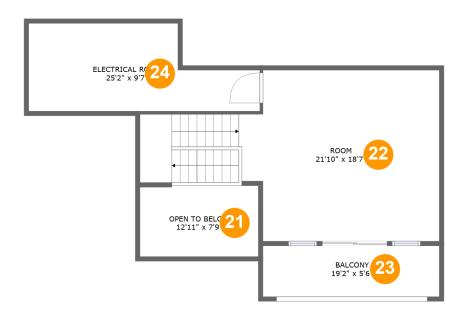

#### Total sqft: 941 Living area: 0

| #  |                 | Dimensions     | sqft       | Counted as living area |
|----|-----------------|----------------|------------|------------------------|
| 21 | Open To Below   | 12'11" x 7'9"  | 99 sq. ft  | No                     |
| 22 | Room            | 21'10" x 18'7" | 459 sq. ft | No                     |
| 23 | Balcony         | 19'2" x 5'6"   | 106 sq. ft | No                     |
| 24 | Electrical Room | 25'2" x 9'7"   | 195 sq. ft | No                     |