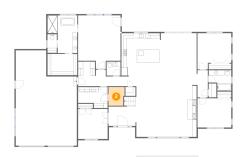

#### Floor 1 - Kitchen

Dimensions: 15'9" x 21'5" Area: 333 sq. ft Counted as living area: Yes Heated: Yes Finished: Yes Enclosed: Yes Contiguous: Yes Permitted: Yes Wet space: No Addition: No Conversion: No