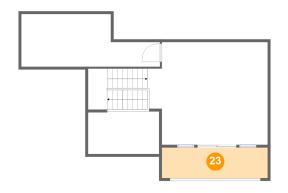

# Floor 2 - Balcony

Dimensions: 19'2" x 5'6" Area: 106 sq. ft Counted as living area: No Heated: No Finished: Yes Enclosed: No Contiguous: Yes Permitted: Yes Wet space: No Addition: No Conversion: No

Scan captured on Tue, 18 Feb 2025 23:16:48 GMT Information is calculated by Cubicasa technology deemed highly reliable but not guaranteed.