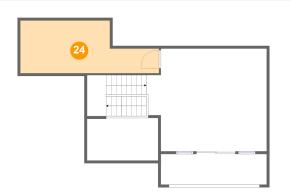

# Floor 2 - Electrical Room

Dimensions: 25'2" x 9'7" Area: 195 sq. ft Counted as living area: No

Heated: No Finished: No Enclosed: Yes Contiguous: Yes Permitted: Yes Wet space: No Addition: No Conversion: No