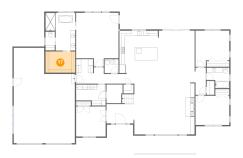

#### Floor 1 - Bedroom

Dimensions: 13'5" x 14'5" Area: 169 sq. ft Counted as living area: Yes Heated: Yes Finished: Yes Enclosed: Yes Contiguous: Yes Permitted: Yes Wet space: No Addition: No Conversion: No