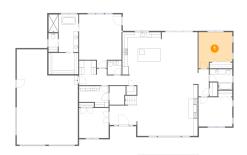

# 😳 Floor 1 - Primary Bedroom

Dimensions: 16'11" x 21'4" Area: 318 sq. ft Counted as living area: Yes Heated: Yes Finished: Yes Enclosed: Yes Contiguous: Yes Permitted: Yes Wet space: No Addition: No Conversion: No