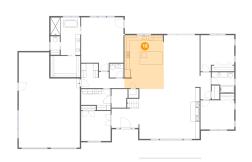

# 🥹 Floor 1 - Bedroom

Dimensions: 11'9" x 12'0" Area: 141 sq. ft Counted as living area: Yes Heated: Yes Finished: Yes Enclosed: Yes Contiguous: Yes Permitted: Yes Wet space: No Addition: No Conversion: No