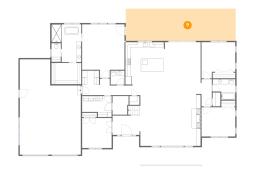

2 Floor 2 - Room

Dimensions: 21'10" x 18'7" Area: 459 sq. ft Counted as living area: No Heated: Yes Finished: Yes Enclosed: Yes Contiguous: No Permitted: Yes Wet space: No Addition: No Conversion: No