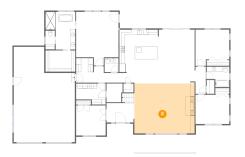

# 🤒 Floor 1 - Dining Area

Dimensions: 14'7" x 21'5" Area: 307 sq. ft Counted as living area: Yes Heated: Yes Finished: Yes Enclosed: Yes Contiguous: Yes Permitted: Yes Wet space: No Addition: No Conversion: No