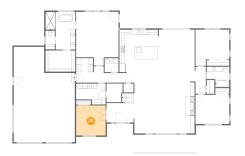

# 😳 Floor 1 - Primary Bedroom

Dimensions: 16'11" x 21'4" Area: 318 sq. ft Counted as living area: Yes Heated: Yes Finished: Yes Enclosed: Yes Contiguous: Yes Permitted: Yes Wet space: No Addition: No Conversion: No