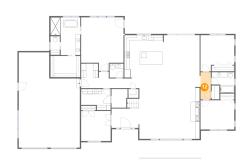

CUBICASA

Dimensions: 11'10" x 15'0" Area: 146 sq. ft Counted as living area: Yes Heated: Yes Finished: Yes Enclosed: Yes Contiguous: Yes Permitted: Yes Wet space: Yes Addition: No Conversion: No