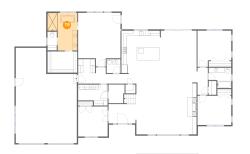

# 🔱 Floor 1 - Bedroom

Dimensions: 13'5" x 11'8" Area: 157 sq. ft Counted as living area: Yes