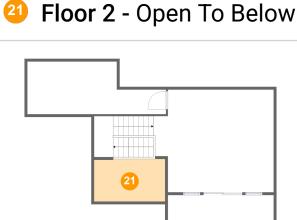

Scan captured on Tue, 18 Feb 2025 23:16:48 GMT Information is calculated by Cubicasa technology deemed highly reliable but not guaranteed.

Dimensions: 12'11" x 7'9" Area: 99 sq. ft Counted as living area: No Heated: No Finished: No Enclosed: No Contiguous: Yes Permitted: No Wet space: No Addition: No Conversion: No