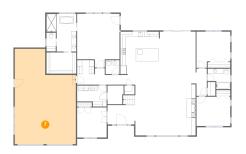

# 🔱 Floor 1 - Bedroom

Dimensions: 13'5" x 11'8" Area: 157 sq. ft Counted as living area: Yes