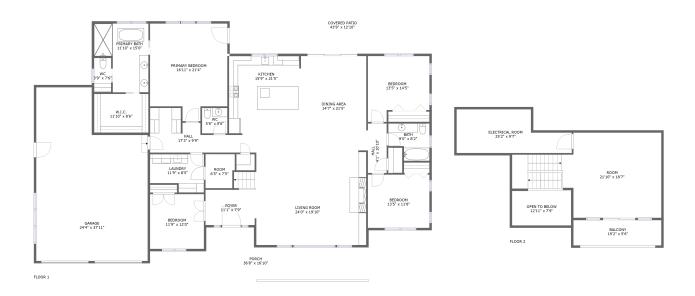

#### **Room dimensions**

Floor 1

Total sqft: 4731

Living area: 2964

| #  |                 | Dimensions     | sqft       | Counted as living area |
|----|-----------------|----------------|------------|------------------------|
| 1  | Bedroom         | 13'5" x 14'5"  | 169 sq. ft | Yes                    |
| 2  | Room            | 6'5" x 7'5"    | 46 sq. ft  | Yes                    |
| 3  | Laundry         | 11'9" x 8'5"   | 86 sq. ft  | Yes                    |
| 4  | Bath            | 9'0" x 8'2"    | 62 sq. ft  | Yes                    |
| 5  | Foyer           | 11'1" x 7'9"   | 104 sq. ft | Yes                    |
| 6  | Porch           | 36'8" x 16'10" | 370 sq. ft | No                     |
| 7  | Garage          | 24'4" x 37'11" | 796 sq. ft | No                     |
| 8  | Living Room     | 24'0" x 19'10" | 476 sq. ft | Yes                    |
| 9  | Covered Patio   | 43'9" x 12'10" | 562 sq. ft | No                     |
| 10 | Primary Bedroom | 16'11" x 21'4" | 318 sq. ft | Yes                    |
| 11 | Bedroom         | 13'5" x 11'8"  | 157 sq. ft | Yes                    |

# Home report

| #  |              | Dimensions     | sqft       | Counted as living area |
|----|--------------|----------------|------------|------------------------|
| 12 | Hall         | 4'1" x 10'10"  | 45 sq. ft  | Yes                    |
| 13 | Hall         | 17'3" x 9'9"   | 117 sq. ft | Yes                    |
| 14 | Dining Area  | 14'7" x 21'5"  | 307 sq. ft | Yes                    |
| 15 | WC           | 5'6" x 5'6"    | 31 sq. ft  | Yes                    |
| 16 | WC           | 3'9" x 7'6"    | 28 sq. ft  | Yes                    |
| 17 | W.I.C.       | 11'10" x 8'6"  | 100 sq. ft | Yes                    |
| 18 | Kitchen      | 15'9" x 21'5"  | 333 sq. ft | Yes                    |
| 19 | Primary Bath | 11'10" x 15'0" | 146 sq. ft | Yes                    |
| 20 | Bedroom      | 11'9" x 12'0"  | 141 sq. ft | Yes                    |