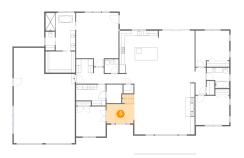

#### Floor 1 - W.I.C.

Dimensions: 11'10" x 8'6" Area: 100 sq. ft Counted as living area: Yes