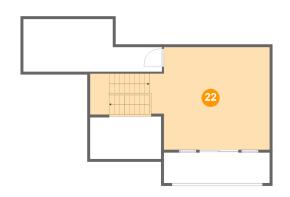

2 Floor 2 - Room

Dimensions: 21'10" x 18'7" Area: 459 sq. ft Counted as living area: No Heated: Yes Finished: Yes Enclosed: Yes Contiguous: No Permitted: Yes Wet space: No Addition: No Conversion: No