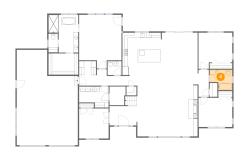

# 🥹 Floor 1 - Bedroom

Dimensions: 11'9" x 12'0" Area: 141 sq. ft Counted as living area: Yes Heated: Yes Finished: Yes Enclosed: Yes Contiguous: Yes Permitted: Yes Wet space: No Addition: No Conversion: No