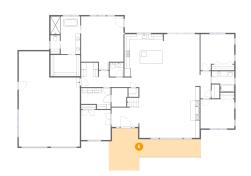

#### Floor 1 - Covered Patio

Dimensions: 43'9" x 12'10" Area: 562 sq. ft Counted as living area: No Heated: No Finished: Yes Enclosed: No Contiguous: Yes Permitted: Yes Wet space: No Addition: No Conversion: No