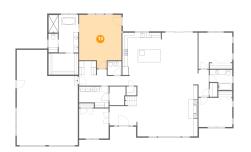

#### 5 Floor 1 - Foyer

Dimensions: 11'1" x 7'9" Area: 104 sq. ft Counted as living area: Yes