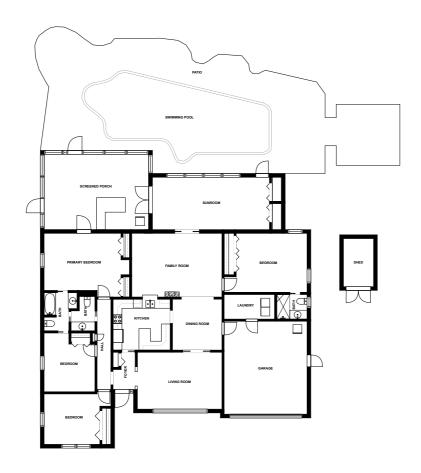

## Floor plan

fvm

SIZES AND DIMENSIONS ARE APPROXIMATE, ACTUAL MAY VARY.

 $\searrow$  z

## Appendix 1: Data sheet

| Bath - 3                     | Bath - Toilet - 1       | Utility - 1          |
|------------------------------|-------------------------|----------------------|
| Utility - Laundry - 1        | Storage - 1             | Storage - Shed - 1   |
| Dining - 1                   | Bedroom - 4             | Bedroom - Master - 1 |
| Hall - 1                     | Garage - 1              | Room - 1             |
| Room - Glass - 1             | Outdoor - 2             | Outdoor - Porch - 1  |
| Outdoor - Porch - Screen - 1 | Outdoor - Patio - 1     | Kitchen - 1          |
| LivingRoom - 2               | LivingRoom - Family - 1 | Entry - 1            |
| Entry - Foyer - 1            | SwimmingPool - 1        |                      |