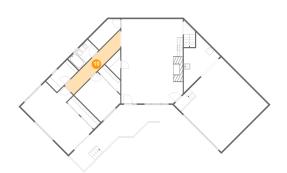

## Floor 1 - Family Room

Dimensions: 21'2" x 28'11"

Area: 608 sq. ft

Counted as living area: Yes

Heated: Yes Finished: Yes Enclosed: Yes Contiguous: Yes Permitted: Yes Wet space: No Addition: No Conversion: No