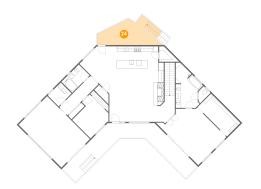

### 2 Floor 1 - Porch

Dimensions: 19'2" x 10'4"

Area: 281 sq. ft

Counted as living area: No