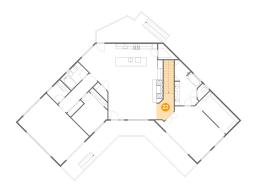

## 6 Floor 1 - Laundry

**Dimensions:** 10'4" x 5'3"

Area: 55 sq. ft

Counted as living area: Yes

Heated: Yes Finished: Yes Enclosed: Yes Contiguous: Yes Permitted: Yes Wet space: No Addition: No Conversion: No