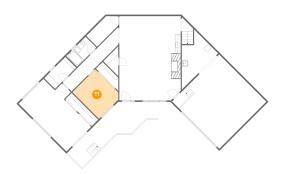

#### Floor 1 - Bedroom

**Dimensions:** 15'5" x 23'3"

Area: 295 sq. ft

Counted as living area: Yes