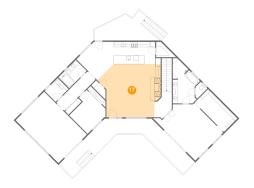

#### Floor 2 - Kitchen

**Dimensions**: 18'1" x 8'6"

Area: 141 sq. ft

Counted as living area: Yes

Heated: Yes Finished: Yes Enclosed: Yes Contiguous: Yes Permitted: Yes Wet space: No Addition: No Conversion: No

## Floor 2 - Living Room

Dimensions: 24'5" x 20'5"

Area: 419 sq. ft

Counted as living area: Yes

## <sup>10</sup> Floor 2 - Office

**Dimensions:** 15'6" x 23'3"

**Area:** 361 sq. ft

Counted as living area: Yes

Heated: Yes Finished: Yes Enclosed: Yes Contiguous: Yes Permitted: Yes Wet space: No Addition: No Conversion: No