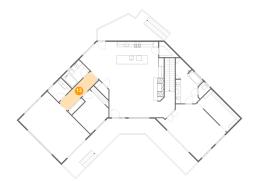

## <sup>10</sup> Floor 2 - Office

**Dimensions:** 15'6" x 23'3"

**Area:** 361 sq. ft

Counted as living area: Yes

Heated: Yes Finished: Yes Enclosed: Yes Contiguous: Yes Permitted: Yes Wet space: No Addition: No Conversion: No