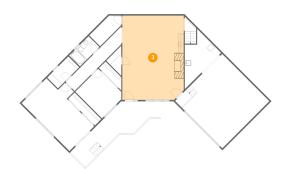

## Floor 2 - Living Room

Dimensions: 24'5" x 20'5"

Area: 419 sq. ft

Counted as living area: Yes