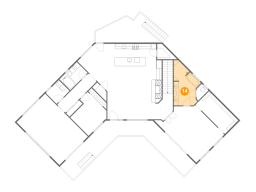

#### 5 Floor 1 - Bath

Dimensions: 5'4" x 9'6"

Area: 50 sq. ft

Counted as living area: Yes

## 6 Floor 1 - Laundry

**Dimensions:** 10'4" x 5'3"

Area: 55 sq. ft

Counted as living area: Yes

Heated: Yes Finished: Yes Enclosed: Yes Contiguous: Yes Permitted: Yes Wet space: No Addition: No Conversion: No