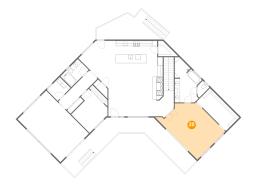

#### Floor 1 - Bedroom

**Dimensions:** 15'5" x 23'3"

Area: 295 sq. ft

Counted as living area: Yes