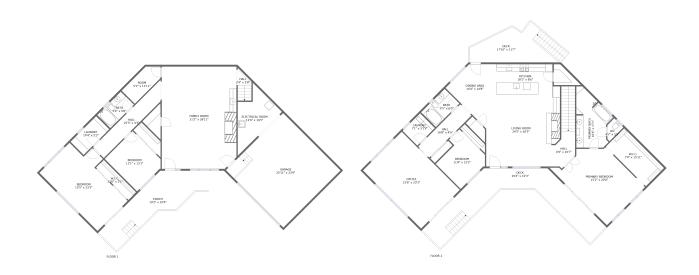

#### **Property summary**

Floors

3,858 Gross living area sqft

5,437
Total sqft