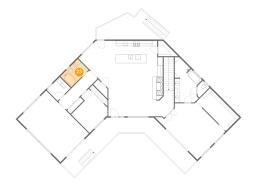

#### Floor 1 - Electrical Room

Dimensions: 12'6" x 16'5"

**Area:** 124 sq. ft

Counted as living area: No

Heated: No Finished: No Enclosed: Yes Contiguous: Yes Permitted: Yes Wet space: No Addition: No Conversion: No