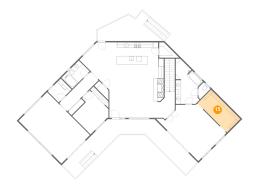

## Floor 1 - Garage

Dimensions: 22'11" x 22'9"

Area: 526 sq. ft

Counted as living area: No

Heated: No Finished: No Enclosed: Yes Contiguous: Yes Permitted: Yes Wet space: No Addition: No Conversion: No

#### Floor 1 - Bedroom

**Dimensions:** 15'5" x 23'3"

Area: 295 sq. ft

Counted as living area: Yes