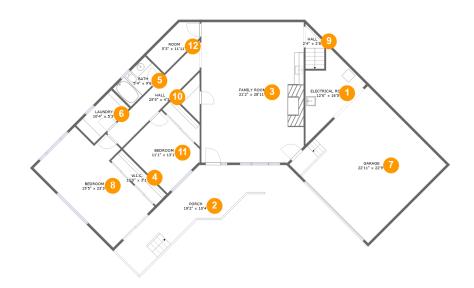

#### **Room dimensions**

Floor 1 Total sqft: 2560 Living area: 1579

| #  |                 | Dimensions     | sqft       | Counted as living area |
|----|-----------------|----------------|------------|------------------------|
| 1  | Electrical Room | 12'6" x 16'5"  | 124 sq. ft | No                     |
| 2  | Porch           | 19'2" x 10'4"  | 281 sq. ft | No                     |
| 3  | Family Room     | 21'2" x 28'11" | 608 sq. ft | Yes                    |
| 4  | W.I.C.          | 13'0" x 3'1"   | 41 sq. ft  | Yes                    |
| 5  | Bath            | 5'4" x 9'6"    | 50 sq. ft  | Yes                    |
| 6  | Laundry         | 10'4" x 5'3"   | 55 sq. ft  | Yes                    |
| 7  | Garage          | 22'11" x 22'9" | 526 sq. ft | No                     |
| 8  | Bedroom         | 15'5" x 23'3"  | 295 sq. ft | Yes                    |
| 9  | Hall            | 2'4" x 2'8"    | 29 sq. ft  | Yes                    |
| 10 | Hall            | 25'5" x 4'3"   | 107 sq. ft | Yes                    |
| 11 | Bedroom         | 11'1" x 13'1"  | 143 sq. ft | Yes                    |

| #  |      | Dimensions    | sqft      | Counted as living area |
|----|------|---------------|-----------|------------------------|
| 12 | Room | 5'3" x 11'11" | 59 sq. ft | Yes                    |