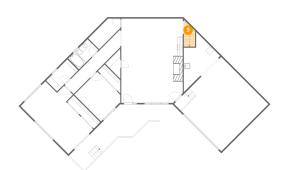

## <sup>10</sup> Floor 2 - Office

**Dimensions:** 15'6" x 23'3"

**Area:** 361 sq. ft

Counted as living area: Yes

Heated: Yes Finished: Yes Enclosed: Yes Contiguous: Yes Permitted: Yes Wet space: No Addition: No Conversion: No