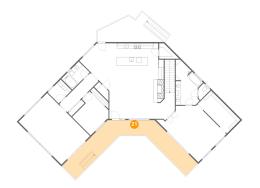

eated: Yes Finished: Yes Enclosed: Yes Contiguous: Yes Permitted: Yes Wet space: No Addition: No Conversion: No

## Floor 2 - Living Room



Dimensions: 24'5" x 20'5"

Area: 419 sq. ft

Counted as living area: Yes



## <sup>10</sup> Floor 2 - Office



**Dimensions:** 15'6" x 23'3"

**Area:** 361 sq. ft

Counted as living area: Yes

Heated: Yes Finished: Yes Enclosed: Yes Contiguous: Yes Permitted: Yes Wet space: No Addition: No Conversion: No

#### 19 Floor 2 - Bedroom



Dimensions: 11'8" x 12'2"

**Area:** 125 sq. ft

Counted as living area: Yes

Heated: Yes Finished: Yes Enclosed: Yes Contiguous: Yes Permitted: Yes Wet space: No Addition: No Conversion: No

### Floor 2 - Primary Bedroom



Dimensions: 15'2" x 20'0"

Area: 300 sq. ft

Counted as living area: Yes



### Floor 2 - Deck



**Dimensions**: 29'4" x 10'3"

**Area:** 406 sq. ft

Counted as living area: No

Heated: No Finished: Yes Enclosed: No Contiguous: Yes Permitted: Yes Wet space: No Addition: No Conversion: No

#### Floor 2 - Hall



**Dimensions**: 6'9" x 10'7"

**Area**: 103 sq. ft

Counted as living area: Yes

Heated: Yes Finished: Yes Enclosed: Yes Contiguous: Yes Permitted: Yes Wet space: No Addition: No Conversion: No

#### Floor 2 - Bath



Dimensions: 9'5" x 6'0"

Area: 56 sq. ft

Counted as living area: Yes



### 4 Floor 2 - Deck



Dimensions: 17'10" x 11'7"

**Area:** 192 sq. ft

Counted as living area: No

Heated: No Finished: Yes Enclosed: No Contiguous: Yes Permitted: Yes Wet space: No Addition: No Conversion: No

#### 25 Floor 2 - WC



Dimensions: 4'7" x 5'2"

Area: 17 sq. ft

Counted as