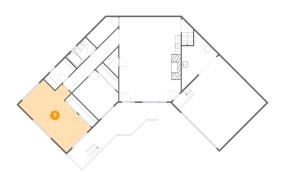

## Floor 1 - Family Room

Dimensions: 21'2" x 28'11"

Area: 608 sq. ft

Counted as living area: Yes

Heated: Yes Finished: Yes Enclosed: Yes Contiguous: Yes Permitted: Yes Wet space: No Addition: No Conversion: No