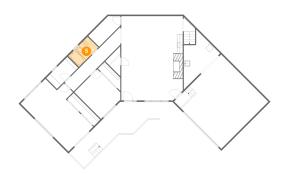

### 2 Floor 1 - Porch

Dimensions: 19'2" x 10'4"

Area: 281 sq. ft

Counted as living area: No