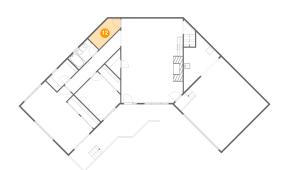

#### Floor 1 - Bedroom

**Dimensions:** 11'1" x 13'1"

**Area:** 143 sq. ft

Counted as living area: Yes