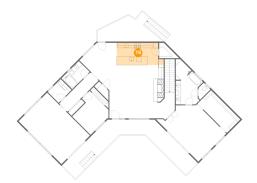

#### Floor 2 - Kitchen

**Dimensions**: 18'1" x 8'6"

Area: 141 sq. ft

Counted as living area: Yes

Heated: Yes Finished: Yes Enclosed: Yes Contiguous: Yes Permitted: Yes Wet space: No Addition: No Conversion: No

## Floor 2 - Living Room

Dimensions: 24'5" x 20'5"

Area: 419 sq. ft

Counted as living area: Yes