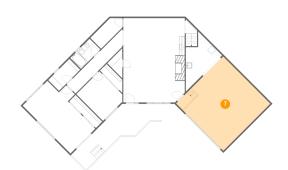

## Floor 2 - Living Room

Dimensions: 24'5" x 20'5"

Area: 419 sq. ft

Counted as living area: Yes