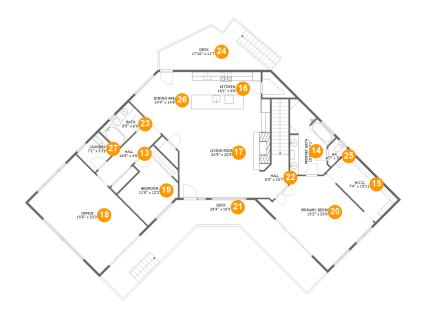

#### **Room dimensions**

Floor 2 Total sqft: 2877 Living area: 2279

| #  |                 | Dimensions    | sqft       | Counted as living area |
|----|-----------------|---------------|------------|------------------------|
| 13 | Hall            | 16'8" x 4'6"  | 75 sq. ft  | Yes                    |
| 14 | Primary Bath    | 10'6" x 17'1" | 127 sq. ft | Yes                    |
| 15 | W.I.C.          | 7'4" x 15'11" | 117 sq. ft | Yes                    |
| 16 | Kitchen         | 18'1" x 8'6"  | 141 sq. ft | Yes                    |
| 17 | Living Room     | 24'5" x 20'5" | 419 sq. ft | Yes                    |
| 18 | Office          | 15'6" x 23'3" | 361 sq. ft | Yes                    |
| 19 | Bedroom         | 11'8" x 12'2" | 125 sq. ft | Yes                    |
| 20 | Primary Bedroom | 15'2" x 20'0" | 300 sq. ft | Yes                    |
| 21 | Deck            | 29'4" x 10'3" | 406 sq. ft | No                     |
| 22 | Hall            | 6'9" x 10'7"  | 103 sq. ft | Yes                    |
| 23 | Bath            | 9'5" x 6'0"   | 56 sq. ft  | Yes                    |

| #  |             | Dimensions     | sqft       | Counted as living area |
|----|-------------|----------------|------------|------------------------|
| 24 | Deck        | 17'10" x 11'7" | 192 sq. ft | No                     |
| 25 | wc          | 4'7" x 5'2"    | 17 sq. ft  | Yes                    |
| 26 | Dining Area | 14'4" x 14'8"  | 137 sq. ft | Yes                    |
| 27 | Laundry     | 7'1" x 5'11"   | 42 sq. ft  | Yes                    |