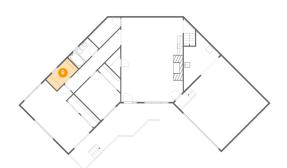

#### Floor 1 - Electrical Room

Dimensions: 12'6" x 16'5"

**Area:** 124 sq. ft

Counted as living area: No

Heated: No Finished: No Enclosed: Yes Contiguous: Yes Permitted: Yes Wet space: No Addition: No Conversion: No