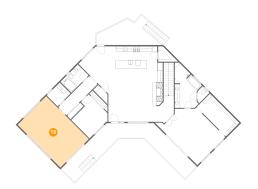

## Floor 1 - Family Room

Dimensions: 21'2" x 28'11"

Area: 608 sq. ft

Counted as living area: Yes

Heated: Yes Finished: Yes Enclosed: Yes Contiguous: Yes Permitted: Yes Wet space: No Addition: No Conversion: No