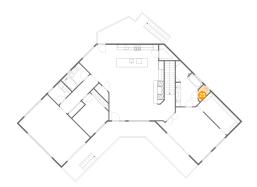

#### 5 Floor 1 - Bath

Dimensions: 5'4" x 9'6"

Area: 50 sq. ft

Counted as living area: Yes