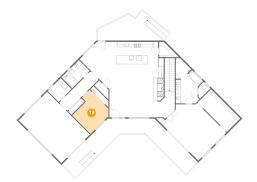

### Ploor 1 - Room

Dimensions: 5'3" x 11'11"

Area: 59 sq. ft

Counted as living area: Yes

Heated: Yes Finished: Yes Enclosed: Yes Contiguous: Yes Permitted: Yes Wet space: No Addition: No Conversion: No