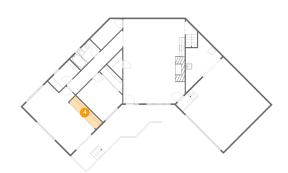

### Ploor 1 - Room

Dimensions: 5'3" x 11'11"

Area: 59 sq. ft

Counted as living area: Yes

Heated: Yes Finished: Yes Enclosed: Yes Contiguous: Yes Permitted: Yes Wet space: No Addition: No Conversion: No