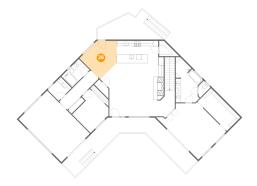

#### Floor 1 - W.I.C.

**Dimensions:** 13'0" x 3'1"

Area: 41 sq. ft

Counted as living area: Yes

Heated: Yes Finished: Yes Enclosed: Yes Contiguous: Yes Permitted: Yes Wet space: No Addition: No Conversion: No