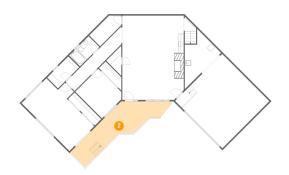

## Floor 1 - Family Room

Dimensions: 21'2" x 28'11"

Area: 608 sq. ft

Counted as living area: Yes

Heated: Yes Finished: Yes Enclosed: Yes Contiguous: Yes Permitted: Yes Wet space: No Addition: No Conversion: No