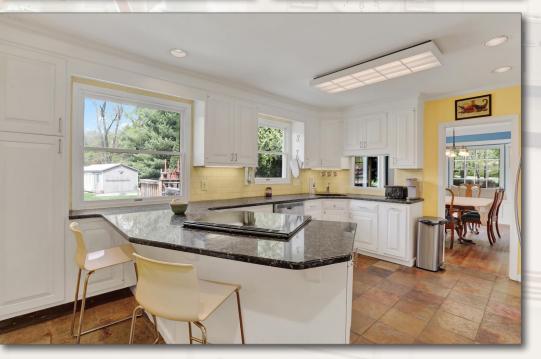

#### Carol Richardson Realtor ®

Office: (267) 350-5555x2574 Cell: (267) 566-5676 Email: c.richardson@cbhearthside.com Web: www.carol-richardson.com

Welcome home to 83 Winding Lane. This 6-bedroom, 4.5 bathroom offers an attached in-law suite with separate living quarters. The property is situated on .79 of an acre on a cul-de-sac in the Mardot Village neighborhood. You will be greeted into the main house by the foyer with hardwood floors that flow into the living room with views of a country setting, which then transitions to the dining room with access to a deck overlooking the backyard and pool. The kitchen has granite countertops, a new stove, a stainless steel refrigerator, and tile flooring. Upstairs, you will find a primary suite featuring a sitting room, which leads you into the bedroom, which features engineered hardwood flooring with a full bath and a separate laundry room with ceramic tile flooring. A room in this suite is used as a nursery, but it could be easily converted and repurposed into an ample sized walk-in closet. This suite also features a balcony to enjoy the sights and sounds of Mother Nature. To finish the upper level, Bedroom #2 features hardwood floors and a bathroom with a standup shower. There are 3 additional bedrooms with hardwood floors and a hallway bathroom. Access to the private in-law suite is to the left of the entry foyer, which features a well equipped kitchen, living, and dining areas, plus a large room currently used as an office. The generously sized bedroom has a walk-in closet and a bathroom with a walk-in shower and granite countertops. The in-law suite also has a separate patio and easy access to the pool.