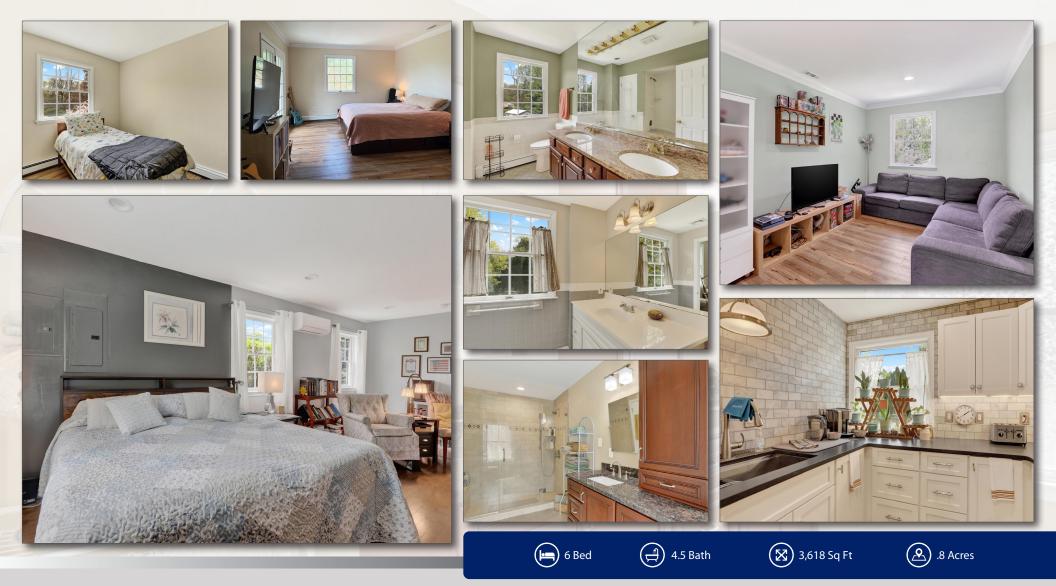

#### Carol Richardson Realtor ®

Office: (267) 350-5555x2574 Cell: (267) 566-5676 Email: c.richardson@cbhearthside.com Web: www.carol-richardson.com

Welcome home to 83 Winding Lane. This 6-bedroom, 4.5 bathroom offers an attached in-law suite with separate living quarters. The property is situated on .79 of an acre on a cul-de-sac in the Mardot Village neighborhood. You will be greeted into the main house by the foyer with hardwood floors that flow into the living room with views of a country setting, which then transitions to the dining room with access to a deck overlooking the backyard and pool. The kitchen has granite countertops, a new stove, a stainless steel refrigerator, and tile flooring. Upstairs, you will find a primary suite featuring a sitting room, which leads you into the bedroom, which features engineered hardwood flooring with a full bath and a separate laundry room with ceramic tile flooring. A room in this suite is used as a nursery, but it could be easily converted and repurposed into an ample sized walk-in closet. This suite also features a balcony to enjoy the sights and sounds of Mother Nature. To finish the upper level, Bedroom #2 features hardwood floors and a bathroom with a standup shower. There are 3 additional bedrooms with hardwood floors and a hallway bathroom. Access to the private in-law suite is to the left of the entry foyer, which features a well equipped kitchen, living, and dining areas, plus a large room currently used as an office. The generously sized bedroom has a walk-in closet and a bathroom with a walk-in shower and granite countertops. The in-law suite also has a separate patio and easy access to the pool.