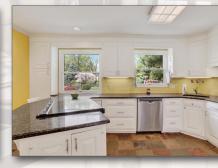

#### Carol Richardson Realtor ®

Office: (267) 350-5555x2574 Cell: (267) 566-5676 Email: c.richardson@cbhearthside.com Web: www.carol-richardson.com

Welcome home to 83 Winding Lane. This 6-bedroom, 4.5 bathroom offers an attached in-law suite with separate living quarters. The property is situated on .79 of an acre on a cul-de-sac in the Mardot Village neighborhood. You will be greeted into the main house by the foyer with hardwood floors that flow into the living room with views of a country setting, which then transitions to the dining room with access to a deck overlooking the backyard and pool. The kitchen has granite countertops, a new stove, a stainless steel refrigerator, and tile flooring. Upstairs, you will find a primary suite featuring a sitting room, which leads you into the bedroom, which features engineered hardwood flooring with a full bath and a separate laundry room with ceramic tile flooring. A room in this suite is used as a nursery, but it could be easily converted and repurposed into an ample sized walk-in closet. This suite also features a balcony to enjoy the sights and sounds of Mother Nature. To finish the upper level, Bedroom #2 features hardwood floors and a bathroom with a standup shower. There are 3 additional bedrooms with hardwood floors and a hallway bathroom. Access to the private in-law suite is to the left of the entry foyer, which features a well equipped kitchen, living, and dining areas, plus a large room currently used as an office. The generously sized bedroom has a walk-in closet and a bathroom with a walk-in shower and granite countertops. The in-law suite also has a separate patio and easy access to the pool.