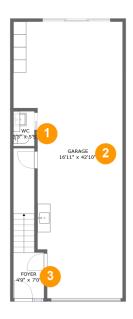

#### **Room dimensions**

Floor 1 Total sqft: 764 Living area: 0

| # |        | Dimensions      | sqft       | Counted as living area |
|---|--------|-----------------|------------|------------------------|
| 1 | Bath   | 3'3" x 5'5"     | 17 sq. ft  | No                     |
| 2 | Garage | 16'11" x 42'10" | 604 sq. ft | No                     |
| 3 | Entry  | 4'9" x 7'0"     | 53 sq. ft  | No                     |

### • Floor 1 - Bath

Dimensions: 3'3" x 5'5" Area: 17 sq. ft

Counted as living area: No

Heated: Yes Finished: Yes Enclosed: Yes Contiguous: No Permitted: Yes Wet space: Yes Addition: No Conversion: No

### 2 Floor 1 - Garage

Dimensions: 16'11" x 42'10"

Area: 604 sq. ft

Counted as living area: No

### Floor 1 - Entry

Dimensions: 4'9" x 7'0" Area: 53 sq. ft

Counted as living area: No

Heated: Yes Finished: Yes Enclosed: Yes Contiguous: No Permitted: Yes Wet space: No Addition: No Conversion: No

4 Floor 2 - Bath