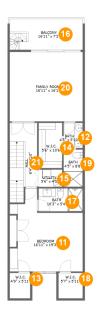

#### **Room dimensions**

Floor 3 Total sqft: 1100 Living area: 942

| #  |             | Dimensions     | sqft       | Counted as living area |
|----|-------------|----------------|------------|------------------------|
| 11 | Bedroom     | 16'11" x 19'3" | 239 sq. ft | Yes                    |
| 12 | Bath        | 4'5" x 5'10"   | 26 sq. ft  | Yes                    |
| 13 | CI          | 4'9" x 5'11"   | 15 sq. ft  | Yes                    |
| 14 | CI          | 5'6" x 10'6"   | 58 sq. ft  | Yes                    |
| 15 | Utility     | 5'6" x 4'0"    | 22 sq. ft  | Yes                    |
| 16 | Outdoor     | 16'11" x 7'2"  | 119 sq. ft | No                     |
| 17 | Bath        | 10'3" x 5'4"   | 55 sq. ft  | Yes                    |
| 18 | CI          | 5'7" x 5'11"   | 17 sq. ft  | Yes                    |
| 19 | Bath        | 4'5" x 8'8"    | 38 sq. ft  | Yes                    |
| 20 | Living Room | 16'11" x 16'1" | 273 sq. ft | Yes                    |
| 21 | Hall        | 6'4" x 14'10"  | 106 sq. ft | Yes                    |

#### Floor 3 - Bedroom

Dimensions: 16'11" x 19'3"

Area: 239 sq. ft

Counted as living area: Yes

**Dimensions:** 4'5" x 5'10"

Area: 26 sq. ft

Counted as living area: Yes

Heated: Yes Finished: Yes Enclosed: Yes Contiguous: Yes Permitted: Yes Wet space: Yes Addition: No Conversion: No

#### Floor 3 - Cl

**Dimensions:** 4'9" x 5'11"

Area: 15 sq. ft

Counted as living area: Yes

Heated: Yes Finished: Yes Enclosed: Yes Contiguous: Yes Permitted: Yes Wet space: No Addition: No Conversion: No

#### Floor 3 - Cl

Dimensions: 5'6" x 10'6"

Area: 58 sq. ft

Counted as living area: Yes

Finished: Yes Enclosed: Yes Contiguous: Yes Permitted: Yes Wet space: No Addition: No Conversion: No

Heated: Yes

## Floor 3 - Utility

Dimensions: 5'6" x 4'0" Area: 22 sq. ft

Counted as living area: Yes

Heated: Yes Finished: Yes Enclosed: Yes Contiguous: Yes Permitted: Yes Wet space: No Addition: No Conversion: No

#### Floor 3 - Outdoor

Dimensions: 16'11" x 7'2"

Area: 119 sq. ft

Counted as living area: No

Heated: No Finished: Yes Enclosed: No Contiguous: Yes Permitted: Yes Wet space: No Addition: No Conversion: No

#### Floor 3 - Bath

Dimensions: 10'3" x 5'4"

Area: 55 sq. ft

Counted as living area: Yes

18

Floor 3 - Cl

**Dimensions**: 5'7" x 5'11"

Area: 17 sq. ft

Counted as living area: Yes

Heated: Yes Finished: Yes Enclosed: Yes Contiguous: Yes Permitted: Yes Wet space: No Addition: No Conversion: No

Dimensions: 4'5" x 8'8"

Area: 38 sq. ft

Counted as living area: Yes

Heated: Yes Finished: Yes Enclosed: Yes Contiguous: Yes Permitted: Yes Wet space: Yes Addition: No Conversion: No

### Floor 3 - Living Room

Dimensions: 16'11" x 16'1"

Area: 273 sq. ft

Counted as living area: Yes

Floor 3 - Hall

Dimensions: 6'4" x 14'10"

**Area:** 106 sq. ft

Counted as living area: Yes