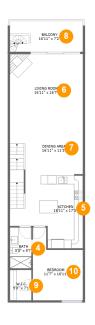

#### **Room dimensions**

Floor 2 Total sqft: 1135 Living area: 1016

| #  |             | Dimensions     | sqft       | Counted as living area |
|----|-------------|----------------|------------|------------------------|
| 4  | Bath        | 5'0" x 9'7"    | 48 sq. ft  | Yes                    |
| 5  | Kitchen     | 16'11" x 17'3" | 243 sq. ft | Yes                    |
| 6  | Living Room | 16'11" x 16'7" | 281 sq. ft | Yes                    |
| 7  | Dining Room | 16'11" x 11'3" | 192 sq. ft | Yes                    |
| 8  | Outdoor     | 16'11" x 7'2"  | 119 sq. ft | No                     |
| 9  | CI          | 5'0" x 7'1"    | 35 sq. ft  | Yes                    |
| 10 | Bedroom     | 11'7" x 16'11" | 152 sq. ft | Yes                    |

Dimensions: 5'0" x 9'7"

Area: 48 sq. ft

Counted as living area: Yes

Heated: Yes Finished: Yes Enclosed: Yes Contiguous: Yes Permitted: Yes Wet space: Yes Addition: No Conversion: No

5 Floor 2 - Kitchen

Dimensions: 16'11" x 17'3"

Area: 243 sq. ft

Counted as living area: Yes

### Floor 2 - Living Room

**Dimensions:** 16'11" x 16'7"

Area: 281 sq. ft

Counted as living area: Yes

Heated: Yes Finished: Yes Enclosed: Yes Contiguous: Yes Permitted: Yes Wet space: No Addition: No Conversion: No

### Floor 2 - Dining Room

Dimensions: 16'11" x 11'3"

**Area:** 192 sq. ft

Counted as living area: Yes

Heated: Yes Finished: Yes Enclosed: Yes Contiguous: Yes Permitted: Yes Wet space: No Addition: No Conversion: No

#### Floor 2 - Bedroom

**Dimensions:** 11'7" x 16'11"

**Area:** 152 sq. ft

Counted as living area: Yes

Heated: Yes Finished: Yes Enclosed: Yes Contiguous: Yes Permitted: Yes Wet space: No Addition: No Conversion: No