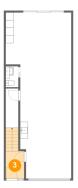

#### **Room dimensions**

Floor 1 Total sqft: 764 Living area: 0

| # |        | Dimensions      | sqft       | Counted as living area |
|---|--------|-----------------|------------|------------------------|
| 1 | Bath   | 3'3" x 5'5"     | 17 sq. ft  | No                     |
| 2 | Garage | 16'11" x 42'10" | 604 sq. ft | No                     |
| 3 | Entry  | 4'9" x 7'0"     | 53 sq. ft  | No                     |

### Floor 1 - Entry

Dimensions: 4'9" x 7'0" Area: 53 sq. ft

Counted as living area: No

Heated: Yes Finished: Yes Enclosed: Yes Contiguous: No Permitted: Yes Wet space: No Addition: No Conversion: No

4 Floor 2 - Bath