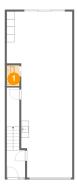

#### **Room dimensions**

Floor 1 Total sqft: 764 Living area: 0

| # |        | Dimensions      | sqft       | Counted as living area |
|---|--------|-----------------|------------|------------------------|
| 1 | Bath   | 3'3" x 5'5"     | 17 sq. ft  | No                     |
| 2 | Garage | 16'11" x 42'10" | 604 sq. ft | No                     |
| 3 | Entry  | 4'9" x 7'0"     | 53 sq. ft  | No                     |

### • Floor 1 - Bath

Dimensions: 3'3" x 5'5" Area: 17 sq. ft

Counted as living area: No

Heated: Yes Finished: Yes Enclosed: Yes Contiguous: No Permitted: Yes Wet space: Yes Addition: No Conversion: No