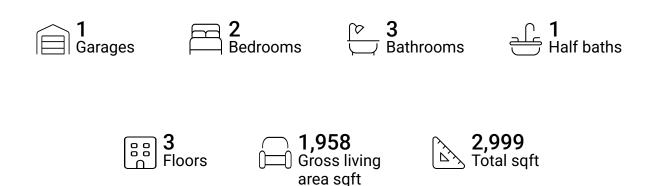

#### **Property summary**







#### **Room dimensions**

Floor 1 Total sqft: 764 Living area: 0

| # |        | Dimensions      | sqft       | Counted as living area |
|---|--------|-----------------|------------|------------------------|
| 1 | Bath   | 3'3" x 5'5"     | 17 sq. ft  | No                     |
| 2 | Garage | 16'11" x 42'10" | 604 sq. ft | No                     |
| 3 | Entry  | 4'9" x 7'0"     | 53 sq. ft  | No                     |





#### **Room dimensions**

Floor 2 Total sqft: 1135 Living area: 1016

| #  |             | Dimensions     | sqft       | Counted as living area |
|----|-------------|----------------|------------|------------------------|
| 4  | Bath        | 5'0" x 9'7"    | 48 sq. ft  | Yes                    |
| 5  | Kitchen     | 16'11" x 17'3" | 243 sq. ft | Yes