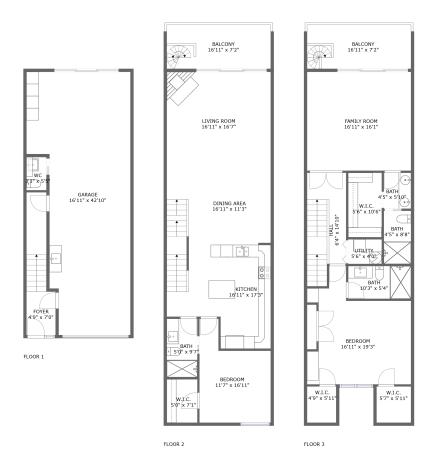

#### **Room dimensions**

Floor 1 Total sqft: 764 Living area: 0

| # |        | Dimensions      | sqft       | Counted as living area |
|---|--------|-----------------|------------|------------------------|
| 1 | Bath   | 3'3" x 5'5"     | 17 sq. ft  | No                     |
| 2 | Garage | 16'11" x 42'10" | 604 sq. ft | No                     |
| 3 | Entry  | 4'9" x 7'0"     | 53 sq. ft  | No                     |

#### **Room dimensions**

Floor 2 Total sqft: 1135 Living area: 1016

| #  |             | Dimensions     | sqft       | Counted as living area |
|----|-------------|----------------|------------|------------------------|
| 4  | Bath        | 5'0" x 9'7"    | 48 sq. ft  | Yes                    |
| 5  | Kitchen     | 16'11" x 17'3" | 243 sq. ft | Yes                    |
| 6  | Living Room | 16'11" x 16'7" | 281 sq. ft | Yes                    |
| 7  | Dining Room | 16'11" x 11'3" | 192 sq. ft | Yes                    |
| 8  | Outdoor     | 16'11" x 7'2"  | 119 sq. ft | No                     |
| 9  | CI          | 5'0" x 7'1"    | 35 sq. ft  | Yes                    |
| 10 | Bedroom     | 11'7" x 16'11" | 152 sq. ft | Yes                    |

#### **Room dimensions**

Floor 3 Total sqft: 1100 Living area: 942

| #  |             | Dimensions     | sqft       | Counted as living area |
|----|-------------|----------------|------------|------------------------|
| 11 | Bedroom     | 16'11" x 19'3" | 239 sq. ft | Yes                    |
| 12 | Bath        | 4'5" x 5'10"   | 26 sq. ft  | Yes                    |
| 13 | CI          | 4'9" x 5'11"   | 15 sq. ft  | Yes                    |
| 14 | CI          | 5'6" x 10'6"   | 58 sq. ft  | Yes                    |
| 15 | Utility     | 5'6" x 4'0"    | 22 sq. ft  | Yes                    |
| 16 | Outdoor     | 16'11" x 7'2"  | 119 sq. ft | No                     |
| 17 | Bath        | 10'3" x 5'4"   | 55 sq. ft  | Yes                    |
| 18 | CI          | 5'7" x 5'11"   | 17 sq. ft  | Yes                    |
| 19 | Bath        | 4'5" x 8'8"    | 38 sq. ft  | Yes                    |
| 20 | Living Room | 16'11" x 16'1" | 273 sq. ft | Yes                    |
| 21 | Hall        | 6'4" x 14'10"  | 106 sq. ft | Yes                    |