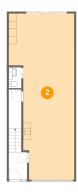

#### **Room dimensions**

Floor 1 Total sqft: 764 Living area: 0

| # |        | Dimensions      | sqft       | Counted as living area |
|---|--------|-----------------|------------|------------------------|
| 1 | Bath   | 3'3" x 5'5"     | 17 sq. ft  | No                     |
| 2 | Garage | 16'11" x 42'10" | 604 sq. ft | No                     |
| 3 | Entry  | 4'9" x 7'0"     | 53 sq. ft  | No                     |

### 2 Floor 1 - Garage

Dimensions: 16'11" x 42'10"

Area: 604 sq. ft

Counted as living area: No