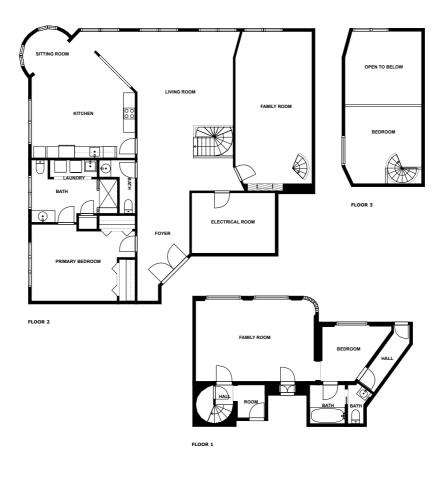

## Floor plan

MEASUREMENTS ARE CALCULATED BY CUBICASA TECHNOLOGY. DEEMED HIGHLY RELIABLE BUT NOT GUARANTEED.

## **Appendix 1: Data sheet**

| Room - 2                 | Room - Electrical - 1 | Bath - 4                |
|--------------------------|-----------------------|-------------------------|
| Bath - Toilet - 1        | Hall - 2              | Bedroom - 3             |
| Bedroom - Master - 1     | LivingRoom - 4        | LivingRoom - Family - 2 |
| LivingRoom - Sitting - 1 | Utility - 1           | Utility - Laundry - 1   |
| Kitchen - 1              | Entry - 1             | Entry - Foyer - 1       |
| OpenToBelow - 1          |                       |                         |