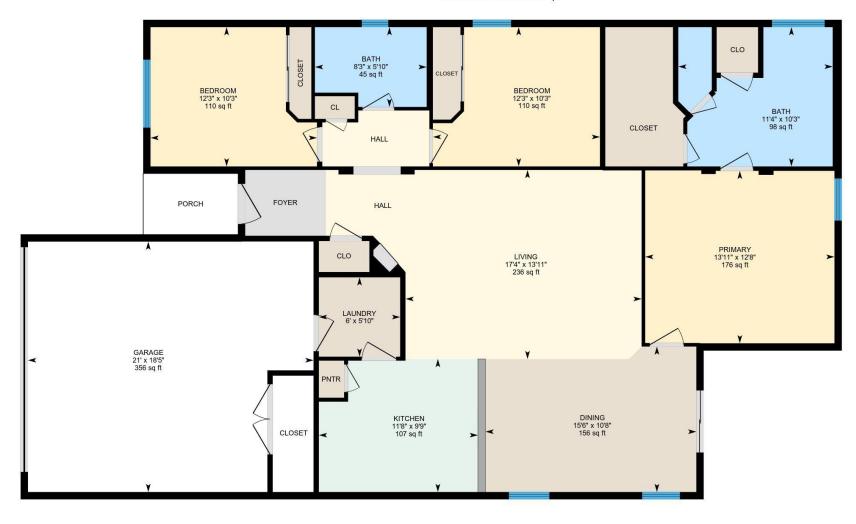

## **Room Measurements**

Only major rooms are listed. Some listed rooms may be excluded from total interior floor area (e.g. garage). Room dimensions are largest length and width; parts of room may be smaller. Room area is not always equal to product of length and width.

## MAIN FLOOR

Bath: 10'3" x 11'4" (10.2' x 11.3') | 98 sq ft Bath: 5'10" x 8'3" (5.9' x 8.2') | 45 sq ft

Bedroom: 10'3" x 12'3" (10.2' x 12.3') | 110 sq ft Bedroom: 10'3" x 12'3" (10.2' x 12.2') | 110 sq ft Dining: 10'8" x 15'6" (10.7' x 15.5') | 156 sq ft Garage: 18'5" x 21' (18.4' x 21') | 356 sq ft Kitchen: 9'9" x 11'8" (9.8' x 11.7') | 107 sq ft Laundry: 5'10" x 6' (5.8' x 6') | 35 sq ft

Living: 13'11" x 17'4" (13.9' x 17.4') | 236 sq ft Primary: 12'8" x 13'11" (12.7' x 13.9') | 176 sq ft