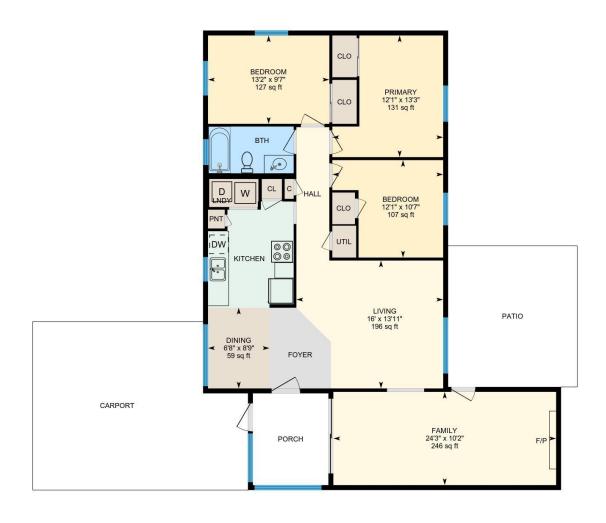

#### **Room Measurements**

Only major rooms are listed. Some listed rooms may be excluded from total interior floor area (e.g. garage). Room dimensions are largest length and width; parts of room may be smaller. Room area is not always equal to product of length and width.

#### MAIN FLOOR

Bedroom: 12'1" x 10'7" (12.1' x 10.6') | 107 sq ft Bedroom: 13'2" x 9'7" (13.2' x 9.6') | 127 sq ft

Bth: 9'3" x 5'1" (9.3' x 5.1') | 47 sq ft Dining: 6'8" x 8'9" (6.7' x 8.8') | 59 sq ft

Family: 24'3" x 10'2" (24.2' x 10.1') | 246 sq ft Living: 16' x 13'11" (16' x 13.9') | 196 sq ft Primary: 12'1" x 13'3" (12.1' x 13.2') | 131 sq ft

### MAIN FLOOR

Interior Area: 1233.18 sq ft
Perimeter Wall Length: 176 ft
Perimeter Wall Thickness: 6.5 in
Exterior Area: 1328.37 sq ft
Total Above Grade Floor Area

Main Building Exterior: 1328.37 sq ft