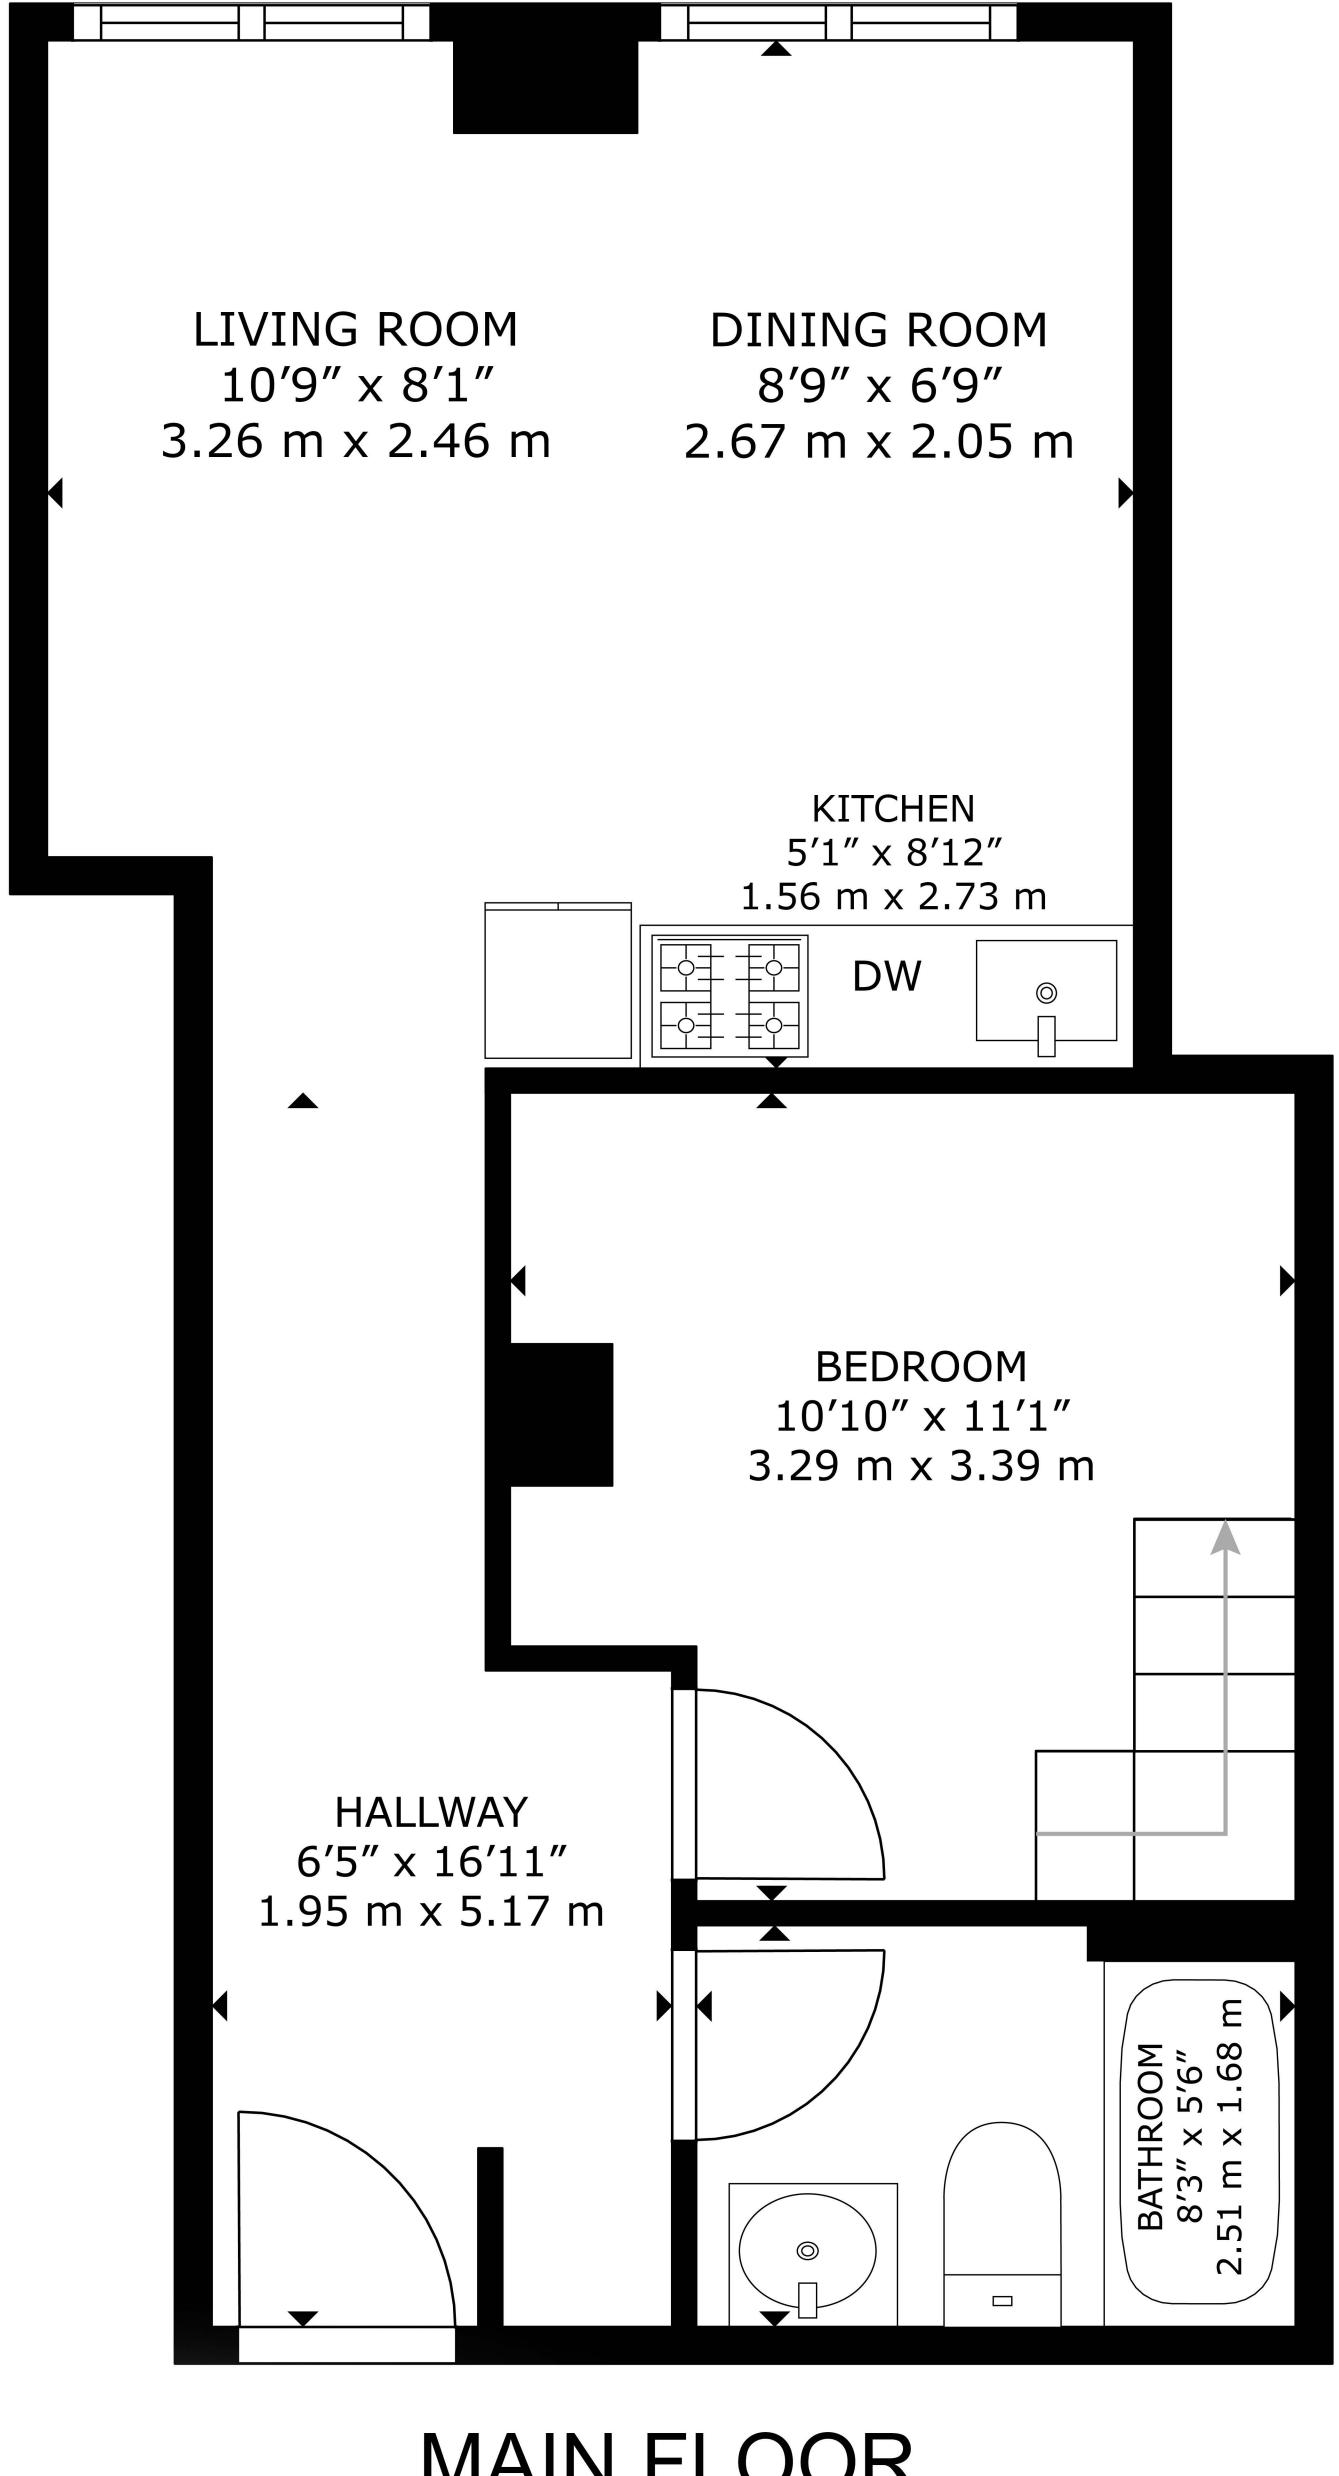

#### Floor Area Totals

|                            | Level | Metric (m²) | Imperial (ft <sup>2</sup> ) |  |  |
|----------------------------|-------|-------------|-----------------------------|--|--|
| Main Floor                 | 1     | 41.90       | 450.99                      |  |  |
| Total Above Ground RMS Are | ea    | 41.90       | 450.99                      |  |  |

## **Room Dimensions**

|                 | Level | Metric (m)  | Imperial (ft)  |  |  |
|-----------------|-------|-------------|----------------|--|--|
| Living Room     | 1     | 3.26 x 2.46 | 10'9" x 8'1"   |  |  |
| Dining Room     | 1     | 2.67 x 2.05 | 8'9" x 6'9"    |  |  |
| Kitchen         | 1     | 1.56 x 2.73 | 5'1" x 8'12"   |  |  |
| Primary Bedroom | 1     | 3.29 x 3.39 | 10'10" x 11'1" |  |  |

## **Bathroom Count**

|            | Level | Pieces |
|------------|-------|--------|
| Bathroom 1 | 1     | 4      |

587-566-6774 info@jcvisuals.ca www.jcvisuals.ca

MAIN FLOOR 41.90 m<sup>2</sup>(451 sq ft)

587-566-6774

info@jcvisuals.ca

www.jcvisuals.ca