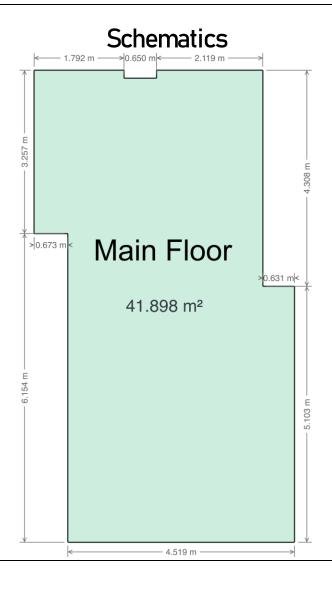

#### Floor Area Totals

|                            | Level | Metric (m²) | Imperial (ft <sup>2</sup> ) |  |  |
|----------------------------|-------|-------------|-----------------------------|--|--|
| Main Floor                 | 1     | 41.90       | 450.99                      |  |  |
| Total Above Ground RMS Are | ea    | 41.90       | 450.99                      |  |  |

587-566-6774 info@jcvisuals.ca www.jcvisuals.ca

MAIN FLOOR 41.90 m<sup>2</sup>(451 sq ft)

587-566-6774

info@jcvisuals.ca

www.jcvisuals.ca