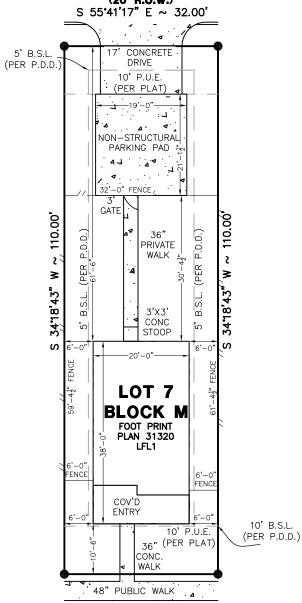

## **PLOT PLAN**

<u>SCALE:</u> 1" = 20'

## ALLEY

**(20' R.O.W.)** S 55'41'17" E ~ 32.00'

N 55'41'17" W ~ 32.00' 126 WAINSCOT OAK WAY (50' R.O.W.)

- IMPERVIOUS COVER 3520 ft Lot Area: 21.59% Slab Area: 760 ft Flat Work Area: 694 ft 19.72% Percentage of Impervious 41.31%
- SIDEWALKS PER CITY OR SUBDIVISION REQUIREMENTS
- SIZE, SHAPE, AND LOCATION OF DRIVEWAY TO BE VERIFIED BY BUILDER

## PACESETTER HOMES, LLC

126 WAINSCOT OAK WAY

LOT: 7, BLOCK: M

FINAL SUBDIVISION PLAT: BLANCO VISTA TRACT E-1HAYS COUNTY, TEXAS

BUILDER SHALL LOCATE AND VERIFY ALL DIMENSIONS, BUILDING SETBACKS, EASEMENTS AND BUILDING PLACEMENTS OR COMPLIANCE WITH ALL ORDINANCES AND RESTRICTIONS, AND SHALL NOTIFY THIS OFFICE OF ANY ERRORS, OMISSIONS OR DISCREPANCIES PRIOR TO THE ONSET OF CONSTRUCTION. THIS PLOT PLAN HAS BEEN DRAWN BASED ON INFORMATION GIVEN ON THE PLAT PROVIDED BY THE BUILDER AND IS SUBJECT TO ANY AND ALL BUILDING LINES, EASEMENTS AND RESTRICTIONS NOT SHOWN HERE.