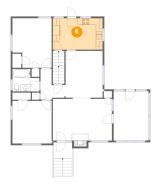

### Floor 2 - Kitchen

Dimensions: 14'9" x 9'4" Area: 137 sq. ft

Counted as Living Area:

Heated: Yes Finished: Yes Enclosed: Yes **Contiguous:** 

Yes

Permitted: Yes Wet Space: No Addition: No Conversion: No