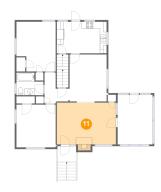

### Floor 2 - Living Room

Dimensions: 17'5" x 12'4"

Area: 222 sq. ft

Counted as Living Area:

Yes

Heated: Yes Finished: Yes Enclosed: Yes Contiguous:

Yes

Permitted: Yes Wet Space: No Addition: No Conversion: No

Dimensions: 7'5" x 9'1" Area: 45 sq. ft Counted as Living Area:

Yes

Heated: Yes Finished: Yes Enclosed: Yes **Contiguous:** 

Yes

Permitted: Yes Wet Space: No Addition: No Conversion: No