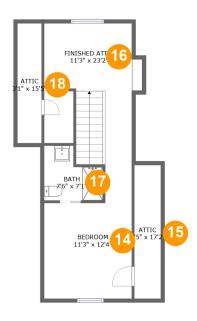

#### **Room Dimensions**

Floor 3 Total sqft: 580 Living area: 329

| #  | Room name      | Dimensions    | Area (sqft) | Counted as Living Area |
|----|----------------|---------------|-------------|------------------------|
| 14 | Bedroom        | 11'3" x 12'4" | 110 sq. ft  | Yes                    |
| 15 | Attic          | 3'5" x 17'2"  | 59 sq. ft   | No                     |
| 16 | Finished Attic | 11'3" x 23'2" | 164 sq. ft  | Yes                    |
| 17 | Bath           | 7'6" x 7'1"   | 33 sq. ft   | Yes                    |
| 18 | Attic          | 3'1" x 15'5"  | 48 sq. ft   | No                     |

### Floor 3 - Bedroom

Dimensions: 11'3" x 12'4" Area: 110 sq. ft

Counted as Living Area:

Yes

Heated: Yes Finished: Yes Enclosed: Yes Contiguous:

Yes

Permitted: Yes Wet Space: No Addition: No Conversion: No

5 Floor 3 - Attic

Dimensions: 3'5" x 17'2"

Area: 59 sq. ft

Counted as Living Area: No

Heated: No Finished: No Enclosed: Yes Contiguous: Yes Permitted: Yes Wet Space: No Addition: No Conversion: No

#### 6 Floor 3 - Finished Attic

Dimensions: 11'3" x 23'2"

**Area:** 164 sq. ft

Counted as Living Area:

Yes

Heated: Yes Finished: Yes Enclosed: Yes

**Contiguous:** 

Yes

Permitted: Yes Wet Space: No Addition: No Conversion: No

### Floor 3 - Bath

Dimensions: 7'6" x 7'1"

Area: 33 sq. ft

Counted as Living Area:

Yes

Heated: Yes Finished: Yes Enclosed: Yes Contiguous:

Yes

Permitted: Yes Wet Space: Yes Addition: No Conversion: No

Floor 3 - Attic

**Dimensions:** 3'1" x 15'5"

Area: 48 sq. ft

Counted as Living Area: No

Heated: No Finished: No Enclosed: Yes Contiguous: Yes Permitted: Yes Wet Space: No Addition: No Conversion: No