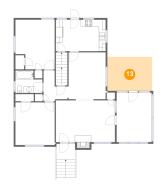

Dimensions: 7'5" x 9'1" Area: 45 sq. ft Counted as Living Area:

Yes

Heated: Yes Finished: Yes Enclosed: Yes **Contiguous:** 

Yes

Permitted: Yes Wet Space: No Addition: No Conversion: No