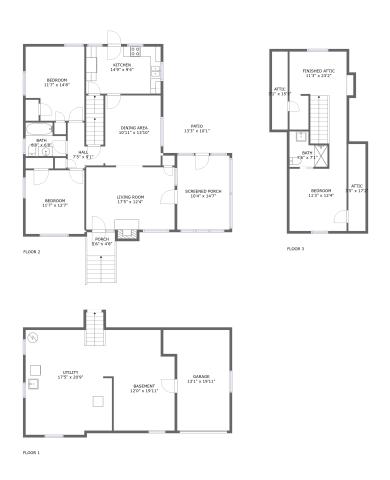

#### **Property Summary**

3 floors Gross Living Area sqft 2,916

#### **Room Dimensions**

Floor 1 Total sqft: 888 Living area: 0

| # | Room name | Dimensions     | Area (sqft) | Counted as Living Area |
|---|-----------|----------------|-------------|------------------------|
| 1 | Garage    | 13'1" x 19'11" | 219 sq. ft  | No                     |
| 2 | Utility   | 17'5" x 20'9"  | 363 sq. ft  | No                     |
| 3 | Basement  | 12'0" x 19'11" | 225 sq. ft  | No                     |

#### **Room Dimensions**

Floor 2 Total sqft: 1448 Living area: 1082

| #  | Room name      | Dimensions      | Area (sqft) | Counted as Living Area |
|----|----------------|-----------------|-------------|------------------------|
| 4  | Bath           | 8'0" x 6'8"     | 46 sq. ft   | Yes                    |
| 5  | Bedroom        | 11'7" x 14'8"   | 157 sq. ft  | Yes                    |
| 6  | Kitchen        | 14'9" x 9'4"    | 137 sq. ft  | Yes                    |
| 7  | Bedroom        | 11'7" x 12'7"   | 146 sq. ft  | Yes                    |
| 8  | Screened Porch | 10'4" x 14'7"   | 151 sq. ft  | No                     |
| 9  | Porch          | 5'6" x 4'8"     | 55 sq. ft   | No                     |
| 10 | Dining Area    | 10'11" x 13'10" | 152 sq. ft  | Yes                    |
| 11 | Living Room    | 17'5" x 12'4"   | 222 sq. ft  | Yes                    |
| 12 | Hall           | 7'5" x 9'1"     | 45 sq. ft   | Yes                    |
| 13 | Patio          | 13'3" x 10'1"   | 133 sq. ft  | No                     |

#### **Room Dimensions**

Floor 3 Total sqft: 580 Living area: 329

| #  | Room name      | Dimensions    | Area (sqft) | Counted as Living Area |
|----|----------------|---------------|-------------|------------------------|
| 14 | Bedroom        | 11'3" x 12'4" | 110 sq. ft  | Yes                    |
| 15 | Attic          | 3'5" x 17'2"  | 59 sq. ft   | No                     |
| 16 | Finished Attic | 11'3" x 23'2" | 164 sq. ft  | Yes                    |
| 17 | Bath           | 7'6" x 7'1"   | 33 sq. ft   | Yes                    |
| 18 | Attic          | 3'1" x 15'5"  | 48 sq. ft   | No                     |