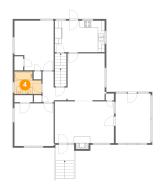

### 4 Floor 2 - Bath

Dimensions: 8'0" x 6'8"

Area: 46 sq. ft

Counted as Living Area:

Yes

Heated: Yes Finished: Yes Enclosed: Yes

**Contiguous:** 

Yes

Permitted: Yes Wet Space: Yes Addition: No Conversion: No