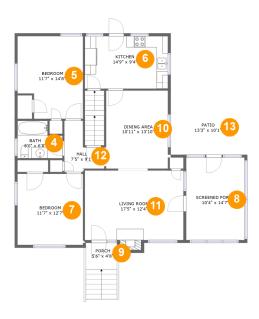

#### **Room Dimensions**

Floor 2 Total sqft: 1448 Living area: 1082

| #  | Room name      | Dimensions      | Area (sqft) | Counted as Living Area |
|----|----------------|-----------------|-------------|------------------------|
| 4  | Bath           | 8'0" x 6'8"     | 46 sq. ft   | Yes                    |
| 5  | Bedroom        | 11'7" x 14'8"   | 157 sq. ft  | Yes                    |
| 6  | Kitchen        | 14'9" x 9'4"    | 137 sq. ft  | Yes                    |
| 7  | Bedroom        | 11'7" x 12'7"   | 146 sq. ft  | Yes                    |
| 8  | Screened Porch | 10'4" x 14'7"   | 151 sq. ft  | No                     |
| 9  | Porch          | 5'6" x 4'8"     | 55 sq. ft   | No                     |
| 10 | Dining Area    | 10'11" x 13'10" | 152 sq. ft  | Yes                    |
| 11 | Living Room    | 17'5" x 12'4"   | 222 sq. ft  | Yes                    |
| 12 | Hall           | 7'5" x 9'1"     | 45 sq. ft   | Yes                    |
| 13 | Patio          | 13'3" x 10'1"   | 133 sq. ft  | No                     |

### 4 Floor 2 - Bath

Dimensions: 8'0" x 6'8"

Area: 46 sq. ft

Counted as Living Area:

Yes

Heated: Yes Finished: Yes Enclosed: Yes

**Contiguous:** 

Yes

Permitted: Yes Wet Space: Yes Addition: No Conversion: No

#### 5 Floor 2 - Bedroom

Dimensions: 11'7" x 14'8"

**Area:** 157 sq. ft

Counted as Living Area:

Yes

Heated: Yes Finished: Yes Enclosed: Yes Contiguous:

Yes

Permitted: Yes Wet Space: No Addition: No Conversion: No

### Floor 2 - Kitchen

Dimensions: 14'9" x 9'4" Area: 137 sq. ft

Counted as Living Area:

Heated: Yes Finished: Yes Enclosed: Yes **Contiguous:** 

Yes

Permitted: Yes Wet Space: No Addition: No Conversion: No

#### Floor 2 - Bedroom

Dimensions: 11'7" x 12'7"

Area: 146 sq. ft

Counted as Living Area:

Yes

Heated: Yes Finished: Yes Enclosed: Yes **Contiguous:** 

Yes

Permitted: Yes Wet Space: No Addition: No Conversion: No.

#### Floor 2 - Screened Porch

Dimensions: 10'4" x 14'7"

Area: 151 sq. ft

Counted as Living Area: No

Heated: No Finished: Yes Enclosed: No Contiguous: Yes Permitted: Yes Wet Space: No Addition: No Conversion: No

Dimensions: 5'6" x 4'8"

Area: 55 sq. ft

Counted as Living Area: No

Heated: No Finished: Yes Enclosed: No Contiguous: Yes Permitted: Yes Wet Space: No Addition: No Conversion: No

### Floor 2 - Dining Area

Dimensions: 10'11" x 13'10"

Area: 152 sq. ft

Counted as Living Area:

Yes

Heated: Yes Finished: Yes Enclosed: Yes Contiguous:

Yes

Permitted: Yes Wet Space: No Addition: No Conversion: No

### Floor 2 - Living Room

Dimensions: 17'5" x 12'4"

Area: 222 sq. ft

Counted as Living Area:

Yes

Heated: Yes Finished: Yes Enclosed: Yes Contiguous:

Yes

Permitted: Yes Wet Space: No Addition: No Conversion: No

Dimensions: 7'5" x 9'1" Area: 45 sq. ft Counted as Living Area:

Yes

Heated: Yes Finished: Yes Enclosed: Yes **Contiguous:** 

Yes

Permitted: Yes Wet Space: No Addition: No Conversion: No

### Floor 2 - Patio

Dimensions: 13'3" x 10'1"

Area: 133 sq. ft

Counted as Living Area: No

Heated: No Finished: Yes Enclosed: No Contiguous: Yes Permitted: Yes Wet Space: No Addition: No Conversion: No