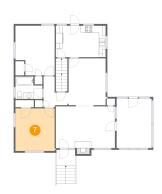

#### Floor 2 - Bedroom

Dimensions: 11'7" x 12'7"

Area: 146 sq. ft

Counted as Living Area:

Yes

Heated: Yes Finished: Yes Enclosed: Yes **Contiguous:** 

Yes

Permitted: Yes Wet Space: No Addition: No Conversion: No.