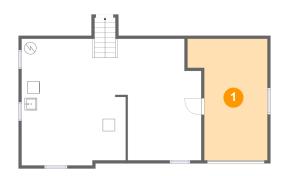

### 1 - Garage

**Dimensions:** 13'1" x 19'11"

**Area:** 219 sq. ft

Counted as Living Area: No

Heated: No Finished: No Enclosed: Yes Contiguous: Yes Permitted: Yes Wet Space: No Addition: No Conversion: No