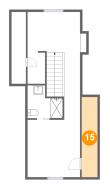

Dimensions: 3'5" x 17'2"

Area: 59 sq. ft

Counted as Living Area: No

Heated: No Finished: No Enclosed: Yes Contiguous: Yes Permitted: Yes Wet Space: No Addition: No Conversion: No