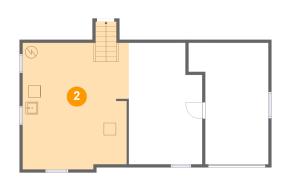

### Floor 1 - Utility

**Dimensions:** 17'5" x 20'9"

Area: 363 sq. ft

Counted as Living Area: No

Heated: Yes Finished: No Enclosed: Yes Contiguous: Yes Permitted: Yes Wet Space: No Addition: No Conversion: No