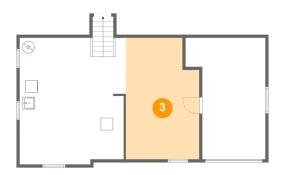

3 Floor 1 - Basement

Dimensions: 12'0" x 19'11"

**Area:** 225 sq. ft

Counted as Living Area: No

Heated: Yes Finished: Yes Enclosed: Yes Contiguous: Yes Permitted: Yes Wet Space: No Addition: No Conversion: No