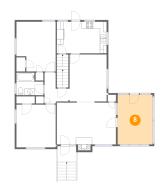

### Floor 2 - Dining Area

Dimensions: 10'11" x 13'10"

Area: 152 sq. ft

Counted as Living Area:

Yes

Heated: Yes Finished: Yes Enclosed: Yes Contiguous:

Yes

Permitted: Yes Wet Space: No Addition: No Conversion: No