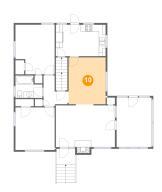

### Floor 2 - Dining Area

Dimensions: 10'11" x 13'10"

Area: 152 sq. ft

Counted as Living Area:

Yes

Heated: Yes Finished: Yes Enclosed: Yes Contiguous:

Yes

Permitted: Yes Wet Space: No Addition: No Conversion: No