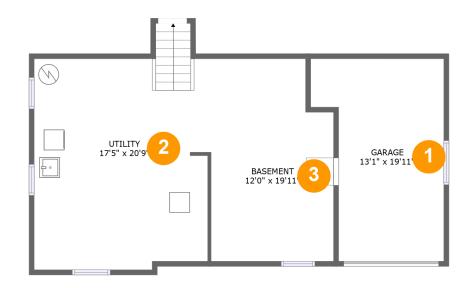

#### **Room Dimensions**

Floor 1 Total sqft: 888 Living area: 0

| # | Room name | Dimensions     | Area (sqft) | Counted as Living Area |
|---|-----------|----------------|-------------|------------------------|
| 1 | Garage    | 13'1" x 19'11" | 219 sq. ft  | No                     |
| 2 | Utility   | 17'5" x 20'9"  | 363 sq. ft  | No                     |
| 3 | Basement  | 12'0" x 19'11" | 225 sq. ft  | No                     |

### 1 - Garage

**Dimensions:** 13'1" x 19'11"

**Area:** 219 sq. ft

Counted as Living Area: No

Heated: No Finished: No Enclosed: Yes Contiguous: Yes Permitted: Yes Wet Space: No Addition: No Conversion: No

### Floor 1 - Utility

**Dimensions:** 17'5" x 20'9"

Area: 363 sq. ft

Counted as Living Area: No

Heated: Yes Finished: No Enclosed: Yes Contiguous: Yes Permitted: Yes Wet Space: No Addition: No Conversion: No

3 Floor 1 - Basement

Dimensions: 12'0" x 19'11"

**Area:** 225 sq. ft

Counted as Living Area: No

Heated: Yes Finished: Yes Enclosed: Yes Contiguous: Yes Permitted: Yes Wet Space: No Addition: No Conversion: No