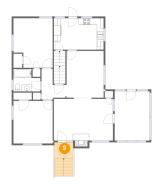

### Floor 2 - Living Room

Dimensions: 17'5" x 12'4"

Area: 222 sq. ft

Counted as Living Area:

Yes

Heated: Yes Finished: Yes Enclosed: Yes Contiguous:

Yes

Permitted: Yes Wet Space: No Addition: No Conversion: No