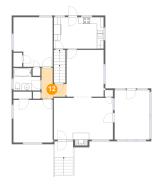

Dimensions: 7'5" x 9'1" Area: 45 sq. ft Counted as Living Area:

Yes

Heated: Yes Finished: Yes Enclosed: Yes **Contiguous:** 

Yes

Permitted: Yes Wet Space: No Addition: No Conversion: No