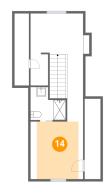

### Floor 3 - Bedroom

Dimensions: 11'3" x 12'4" Area: 110 sq. ft

Counted as Living Area:

Yes

Heated: Yes Finished: Yes Enclosed: Yes Contiguous:

Yes

Permitted: Yes Wet Space: No Addition: No Conversion: No

5 Floor 3 - Attic