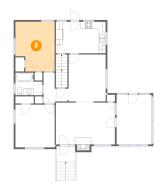

#### 5 Floor 2 - Bedroom

Dimensions: 11'7" x 14'8"

**Area:** 157 sq. ft

Counted as Living Area:

Yes

Heated: Yes Finished: Yes Enclosed: Yes Contiguous:

Yes

Permitted: Yes Wet Space: No Addition: No Conversion: No