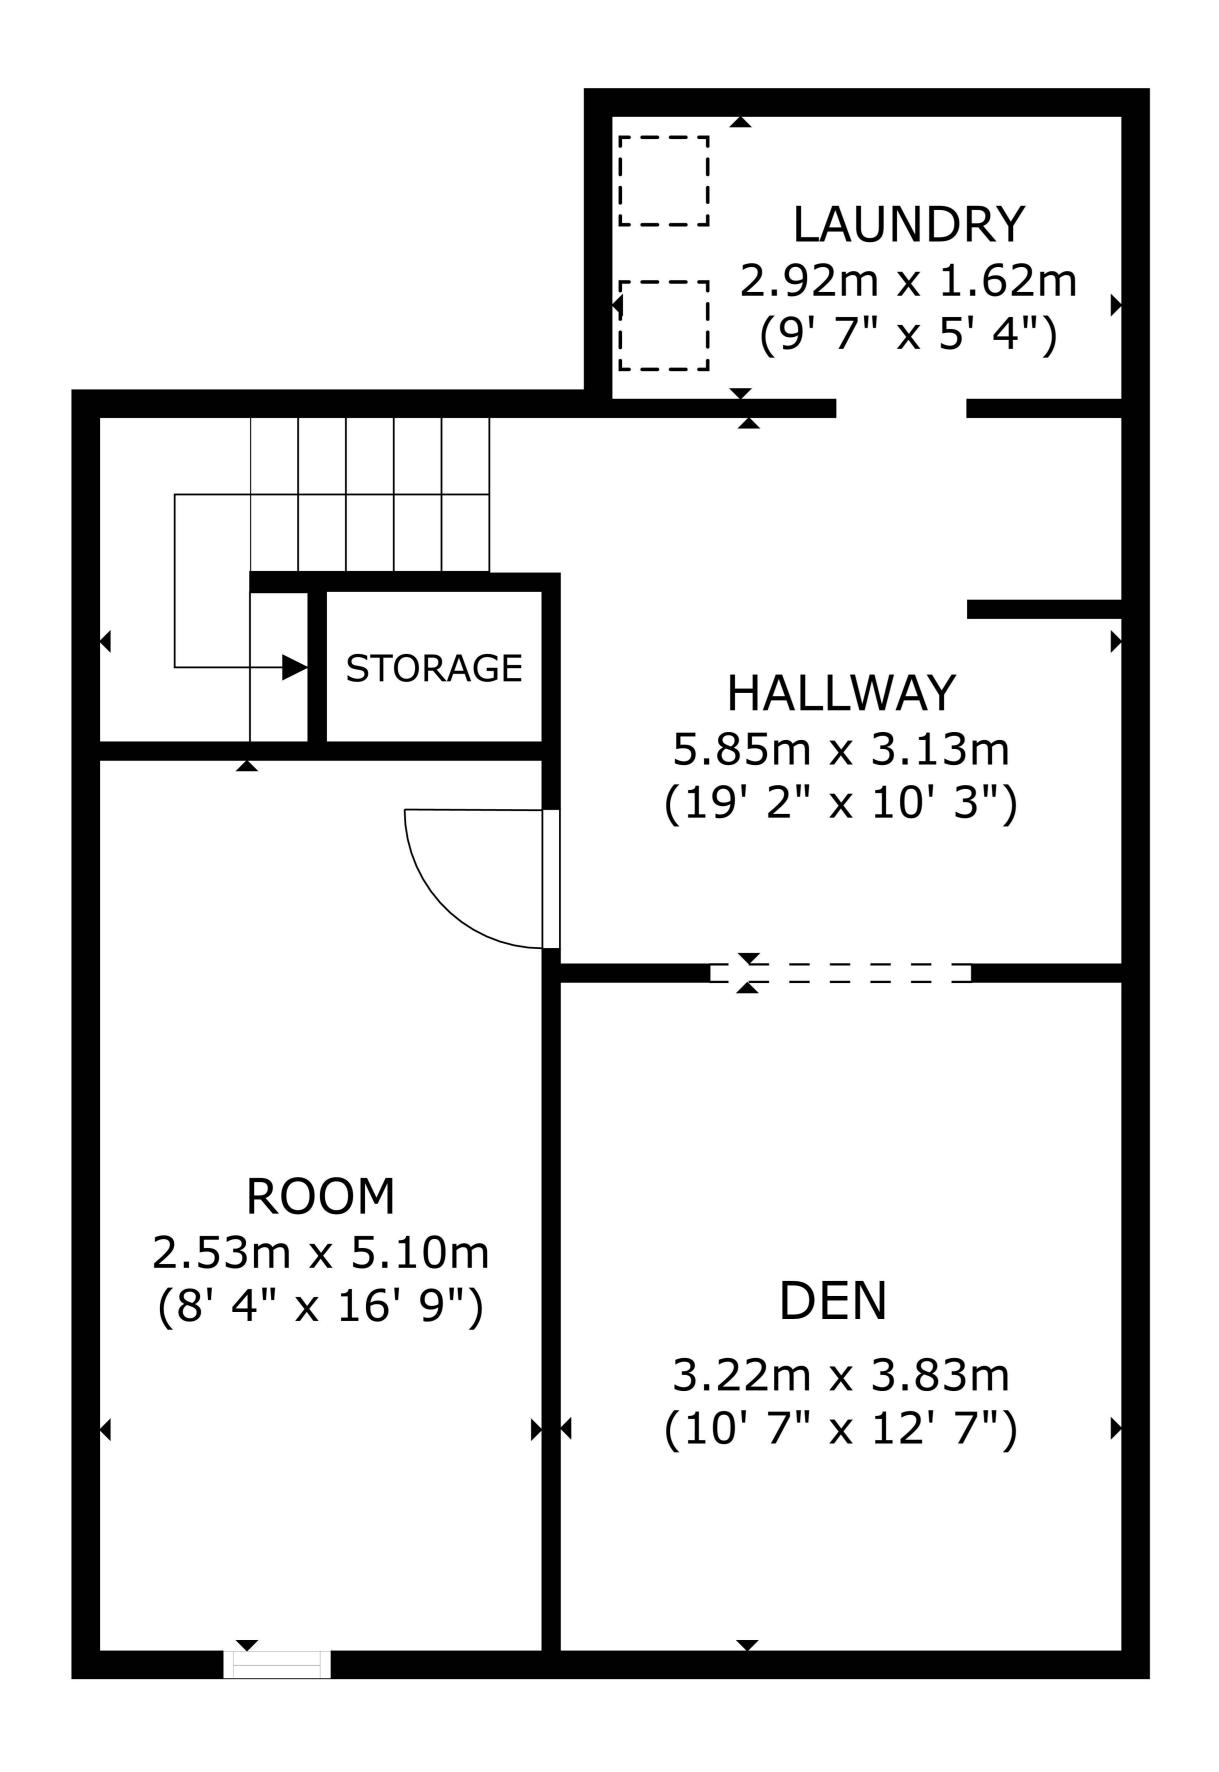

#### **Room Dimensions**

|                 | Level | Metric (m)  | Imperial (ft)  |  |  |
|-----------------|-------|-------------|----------------|--|--|
| Living Room     | 1     | 3.32 x 6.26 | 10'11" x 20'6" |  |  |
| Dining Room     | 1     | 1.63 x 2.40 | 5'4" x 7'10"   |  |  |
| Kitchen         | 1     | 3.48 x 2.40 | 11'5" x 7'10"  |  |  |
| Laundry Room    | В     | 2.92 x 1.62 | 9'7" x 5'4"    |  |  |
| Primary Bedroom | 2     | 3.12 x 4.66 | 10'3" x 15'3"  |  |  |
| Bedroom 2       | 2     | 2.65 x 3.56 | 8'8" x 11'8"   |  |  |
| Bedroom 3       | 2     | 3.31 x 3.52 | 10'10" x 11'7" |  |  |
| Den             | В     | 3.22 x 3.83 | 10'7" x 12'7"  |  |  |
| Room            | В     | 2.53 x 5.10 | 8'4" x 16'9"   |  |  |

587-566-6774 info@jcvisuals.ca www.jcvisuals.ca

MAIN 453 SQ.FT.

SECOND 525 SQ.FT.

TOTAL 978 SQ.FT.

**BASEMENT** 45.46 m<sup>2</sup>(489 sq ft)

MAIN FLOOR 42.07 m<sup>2</sup>(453 sq ft)

SECOND FLOOR 48.77 m<sup>2</sup>(525 sq ft)