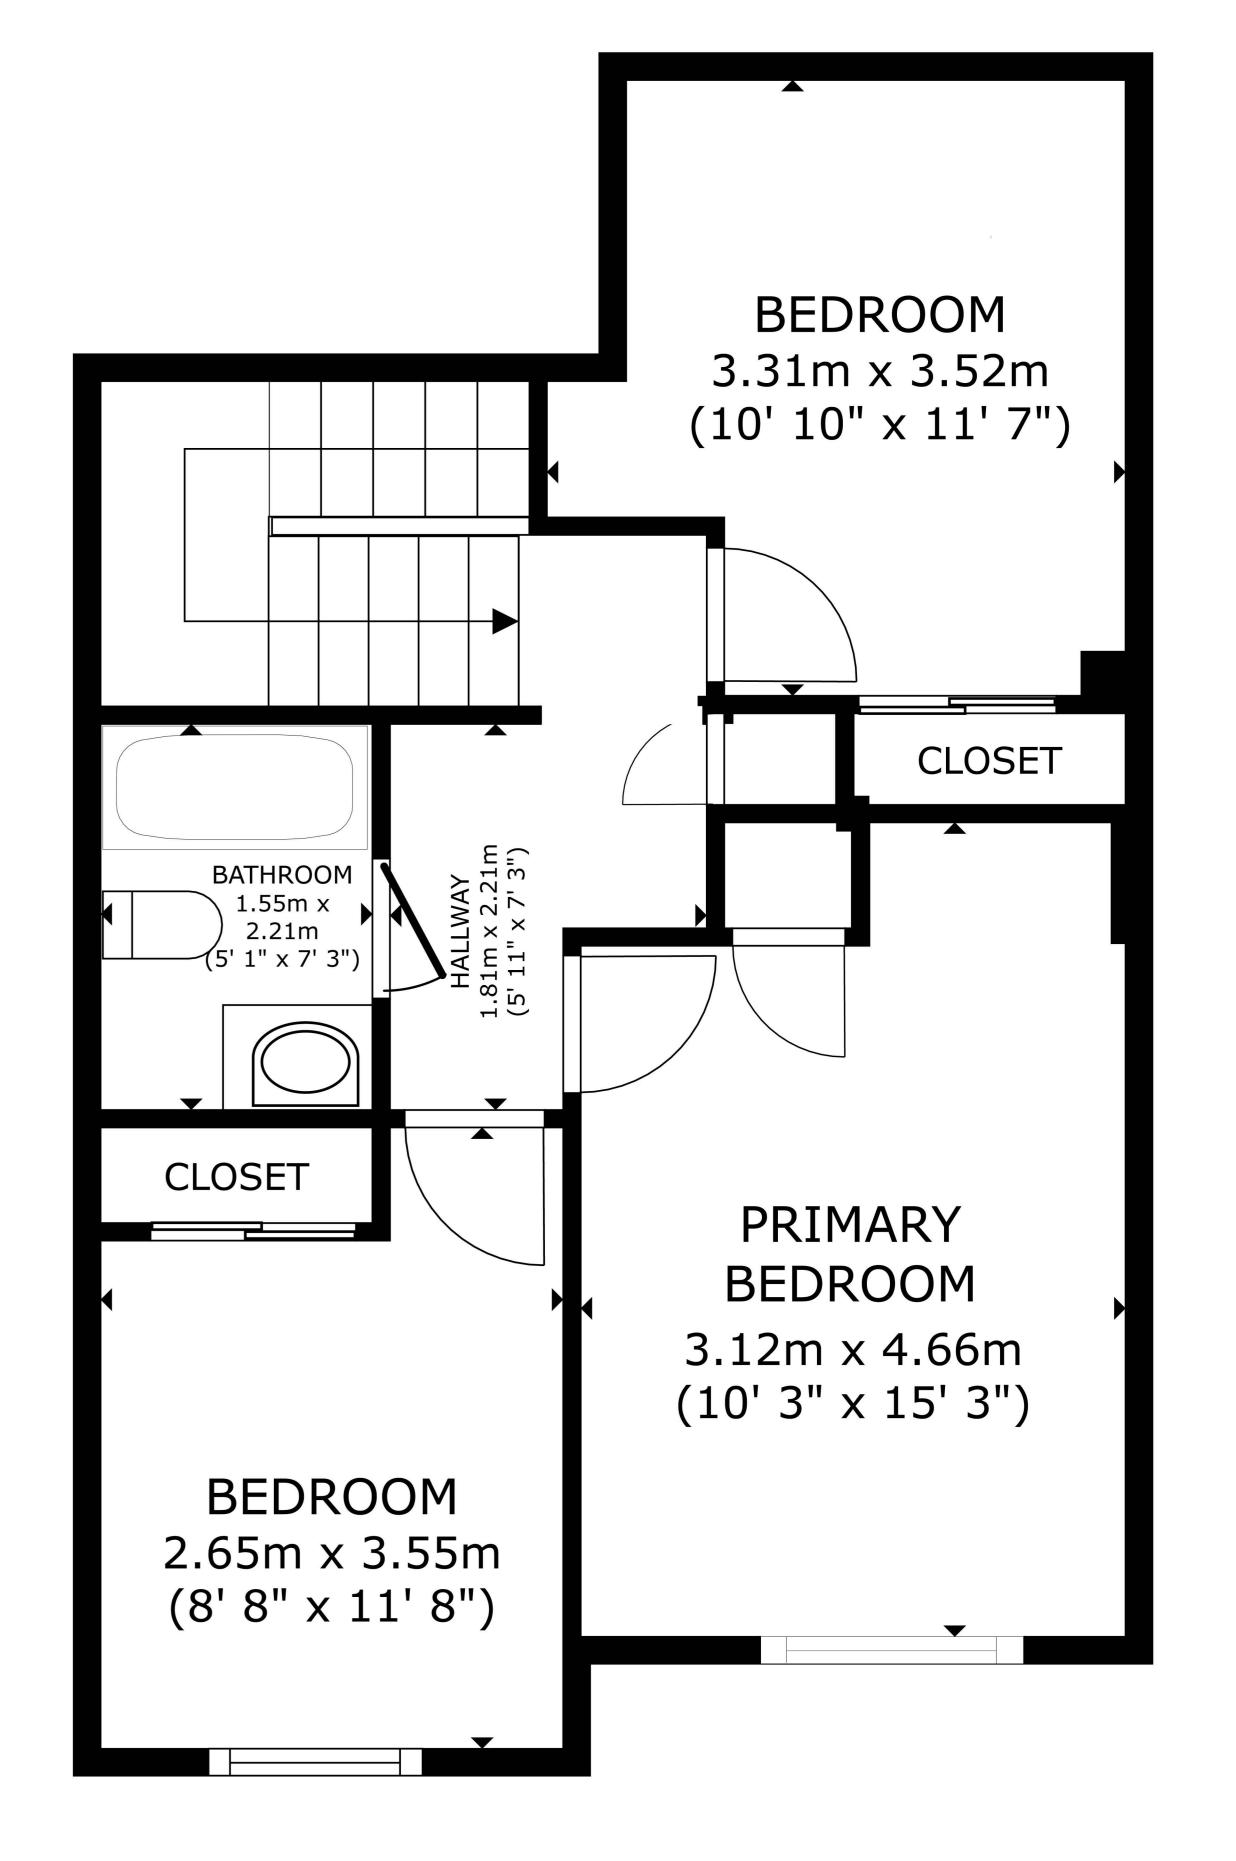

#### **Room Dimensions**

|                 | Level | Metric (m)  | Imperial (ft)  |  |  |
|-----------------|-------|-------------|----------------|--|--|
| Living Room     | 1     | 3.32 x 6.26 | 10'11" x 20'6" |  |  |
| Dining Room     | 1     | 1.63 x 2.40 | 5'4" x 7'10"   |  |  |
| Kitchen         | 1     | 3.48 x 2.40 | 11'5" x 7'10"  |  |  |
| Laundry Room    | В     | 2.92 x 1.62 | 9'7" x 5'4"    |  |  |
| Primary Bedroom | 2     | 3.12 x 4.66 | 10'3" x 15'3"  |  |  |
| Bedroom 2       | 2     | 2.65 x 3.56 | 8'8" x 11'8"   |  |  |
| Bedroom 3       | 2     | 3.31 x 3.52 | 10'10" x 11'7" |  |  |
| Den             | В     | 3.22 x 3.83 | 10'7" x 12'7"  |  |  |
| Room            | В     | 2.53 x 5.10 | 8'4" x 16'9"   |  |  |

587-566-6774 info@jcvisuals.ca www.jcvisuals.ca

MAIN 453 SQ.FT.

SECOND 525 SQ.FT.

TOTAL 978 SQ.FT.

**BASEMENT** 45.46 m<sup>2</sup>(489 sq ft)

MAIN FLOOR 42.07 m<sup>2</sup>(453 sq ft)

SECOND FLOOR 48.77 m<sup>2</sup>(525 sq ft)