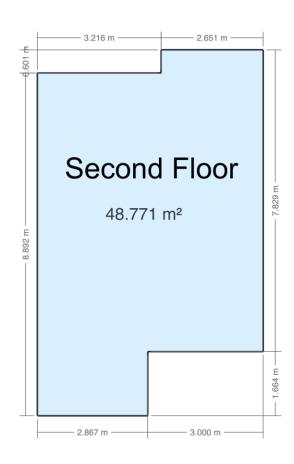

### Floor Area Totals

|                                  | Level | Metric (m <sup>2</sup> ) | Imperial (ft <sup>2</sup> ) |  |  |
|----------------------------------|-------|--------------------------|-----------------------------|--|--|
| Main Floor                       | 1     | 42.07                    | 452.84                      |  |  |
| Second Floor                     | 2     | 48.77                    | 524.97                      |  |  |
| Basement                         | В     | 45.46                    | 489.30                      |  |  |
| <b>Total Above Ground RMS Ar</b> | ea    | 90.84                    | 977.81                      |  |  |

587-566-6774 info@jcvisuals.ca www.jcvisuals.ca

MAIN 453 SQ.FT.

SECOND 525 SQ.FT.

TOTAL 978 SQ.FT.

**BASEMENT** 45.46 m<sup>2</sup>(489 sq ft)

MAIN FLOOR 42.07 m<sup>2</sup>(453 sq ft)

SECOND FLOOR 48.77 m<sup>2</sup>(525 sq ft)