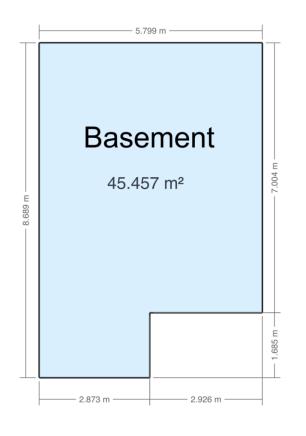

### Floor Area Totals

|                                  | Level | Metric (m <sup>2</sup> ) | Imperial (ft <sup>2</sup> ) |  |  |
|----------------------------------|-------|--------------------------|-----------------------------|--|--|
| Main Floor                       | 1     | 42.07                    | 452.84                      |  |  |
| Second Floor                     | 2     | 48.77                    | 524.97                      |  |  |
| Basement                         | В     | 45.46                    | 489.30                      |  |  |
| <b>Total Above Ground RMS Ar</b> | ea    | 90.84                    | 977.81                      |  |  |

587-566-6774 info@jcvisuals.ca www.jcvisuals.ca

MAIN 453 SQ.FT.

SECOND 525 SQ.FT.

TOTAL 978 SQ.FT.

**BASEMENT** 45.46 m<sup>2</sup>(489 sq ft)

MAIN FLOOR 42.07 m<sup>2</sup>(453 sq ft)

SECOND FLOOR 48.77 m<sup>2</sup>(525 sq ft)