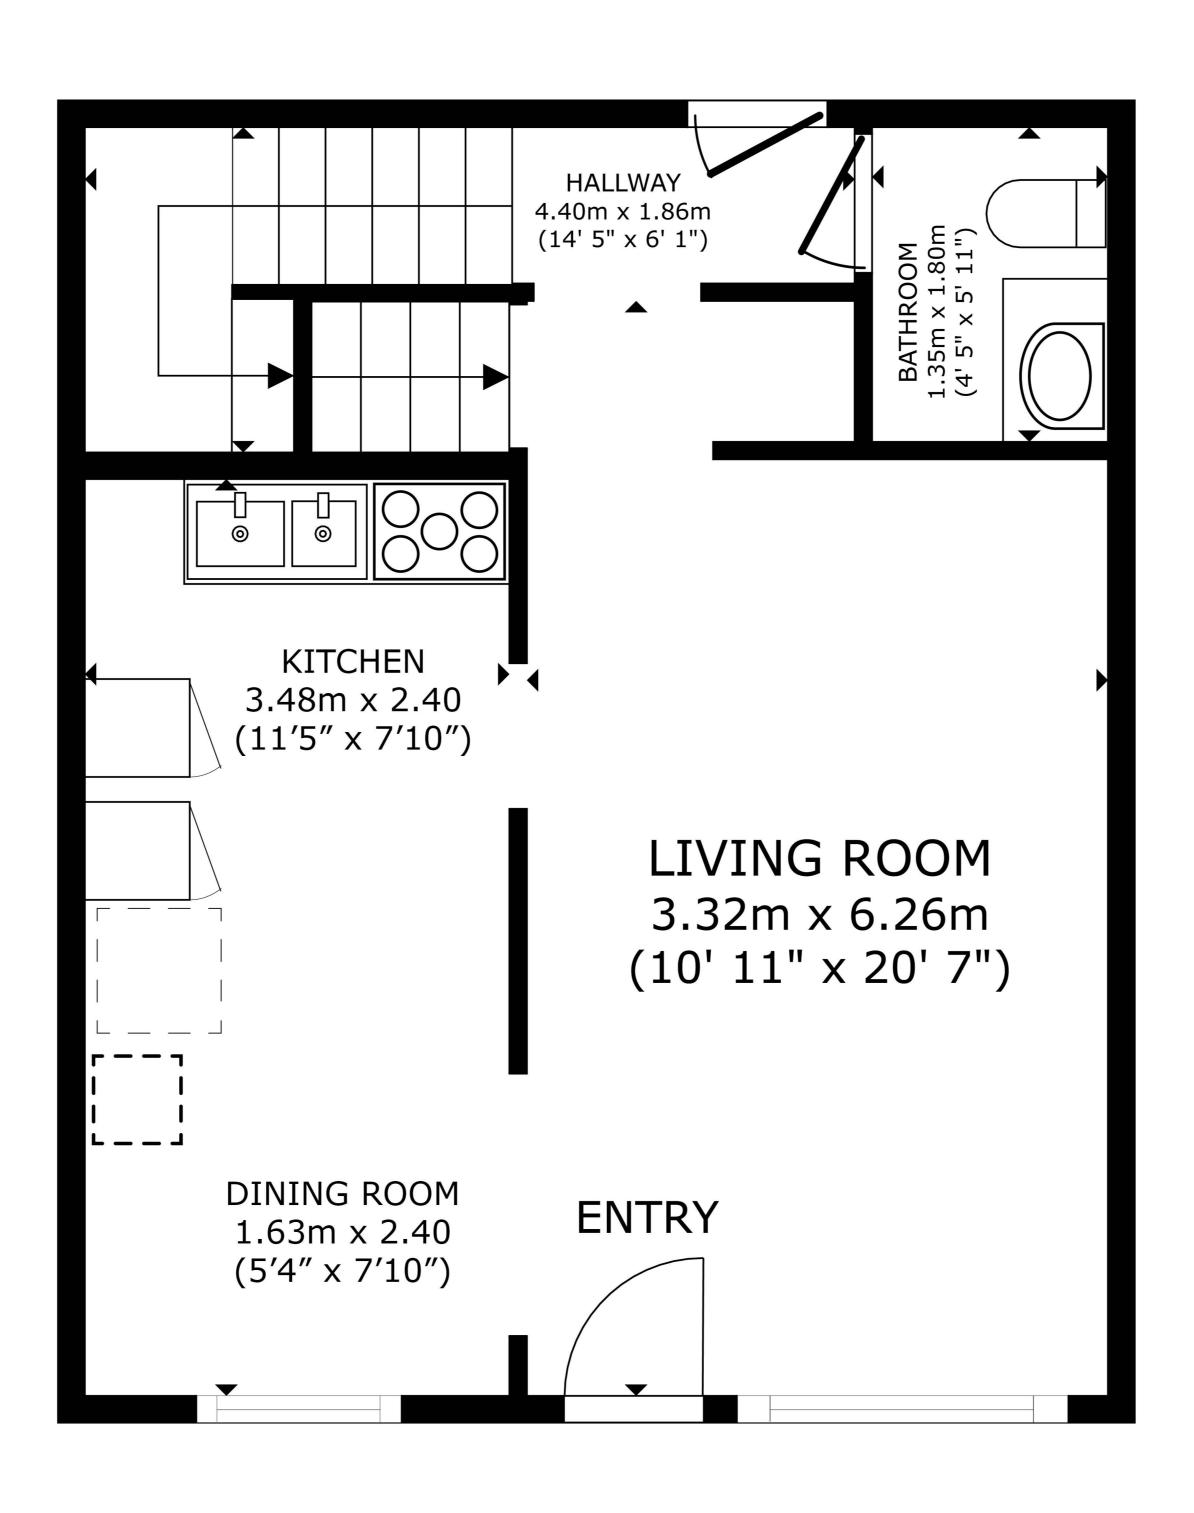

#### **Room Dimensions**

|                 | Level | Metric (m)  | Imperial (ft)  |  |  |
|-----------------|-------|-------------|----------------|--|--|
| Living Room     | 1     | 3.32 x 6.26 | 10'11" x 20'6" |  |  |
| Dining Room     | 1     | 1.63 x 2.40 | 5'4" x 7'10"   |  |  |
| Kitchen         | 1     | 3.48 x 2.40 | 11'5" x 7'10"  |  |  |
| Laundry Room    | В     | 2.92 x 1.62 | 9'7" x 5'4"    |  |  |
| Primary Bedroom | 2     | 3.12 x 4.66 | 10'3" x 15'3"  |  |  |
| Bedroom 2       | 2     | 2.65 x 3.56 | 8'8" x 11'8"   |  |  |
| Bedroom 3       | 2     | 3.31 x 3.52 | 10'10" x 11'7" |  |  |
| Den             | В     | 3.22 x 3.83 | 10'7" x 12'7"  |  |  |
| Room            | В     | 2.53 x 5.10 | 8'4" x 16'9"   |  |  |

587-566-6774 info@jcvisuals.ca www.jcvisuals.ca

MAIN 453 SQ.FT.

SECOND 525 SQ.FT.

TOTAL 978 SQ.FT.

**BASEMENT** 45.46 m<sup>2</sup>(489 sq ft)

MAIN FLOOR 42.07 m<sup>2</sup>(453 sq ft)

SECOND FLOOR 48.77 m<sup>2</sup>(525 sq ft)