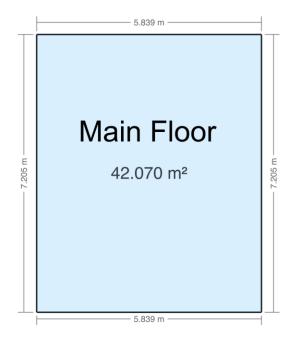

### Floor Area Totals

|                                  | Level | Metric (m <sup>2</sup> ) | Imperial (ft <sup>2</sup> ) |  |  |
|----------------------------------|-------|--------------------------|-----------------------------|--|--|
| Main Floor                       | 1     | 42.07                    | 452.84                      |  |  |
| Second Floor                     | 2     | 48.77                    | 524.97                      |  |  |
| Basement                         | В     | 45.46                    | 489.30                      |  |  |
| <b>Total Above Ground RMS Ar</b> | ea    | 90.84                    | 977.81                      |  |  |

587-566-6774 info@jcvisuals.ca www.jcvisuals.ca

MAIN 453 SQ.FT.

SECOND 525 SQ.FT.

TOTAL 978 SQ.FT.

**BASEMENT** 45.46 m<sup>2</sup>(489 sq ft)

MAIN FLOOR 42.07 m<sup>2</sup>(453 sq ft)

SECOND FLOOR 48.77 m<sup>2</sup>(525 sq ft)