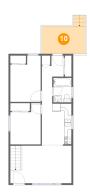

#### Floor 2 - Deck

**Dimensions:** 12'0" x 7'7"

**Area**: 101 sq. ft

Counted as Living Area: No

Heated: No Finished: Yes Enclosed: No Contiguous: Yes Permitted: Yes Wet Space: No Addition: No Conversion: No