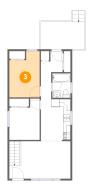

Floor 2 - Primary Bedroom

**Dimensions**: 8'5" x 12'9"

Area: 96 sq. ft

Counted as Living Area:

Yes

Heated: Yes Finished: Yes Enclosed: Yes Contiguous:

Yes

Permitted: Yes Wet Space: No Addition: No Conversion: No