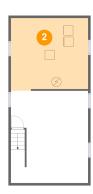

#### Floor 1 - Basement

**Dimensions**: 16'0" x 15'1"

Area: 237 sq. ft

Counted as Living Area: No

Heated: Yes Finished: No Enclosed: Yes Contiguous: Yes Permitted: Yes Wet Space: No Addition: No Conversion: No