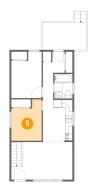

4 Floor 2 - Bath

Dimensions: 5'0" x 6'9"

Area: 34 sq. ft

**Counted as Living Area:** 

Yes

Heated: Yes Finished: Yes

Enclosed: Yes Contiguous:

Yes

Permitted: Yes Wet Space: Yes Addition: No Conversion: No

5 Floor 2 - Bedroom

Dimensions: 8'5" x 11'5"

Area: 81 sq. ft

Counted as Living Area:

Yes

Heated: Yes Finished: Yes Enclosed: Yes Contiguous:

Yes