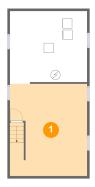

### 1 Floor 1 - Basement

**Dimensions**: 16'0" x 19'1" **Area**: 302 sq. ft

Counted as Living Area: No

Heated: Yes Finished: No Enclosed: Yes Contiguous: Yes Permitted: Yes Wet Space: No Addition: No Conversion: No