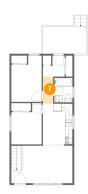

### Floor 2 - Hall

Dimensions: 2'10" x 7'5"

Area: 21 sq. ft

Counted as Living Area:

Yes

Heated: Yes Finished: Yes Enclosed: Yes Contiguous:

Yes

Permitted: Yes Wet Space: No Addition: No Conversion: No