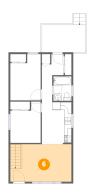

#### Floor 2 - Deck

**Dimensions:** 12'0" x 7'7"

**Area**: 101 sq. ft

Counted as Living Area: No

Heated: No Finished: Yes Enclosed: No Contiguous: Yes Permitted: Yes Wet Space: No Addition: No Conversion: No