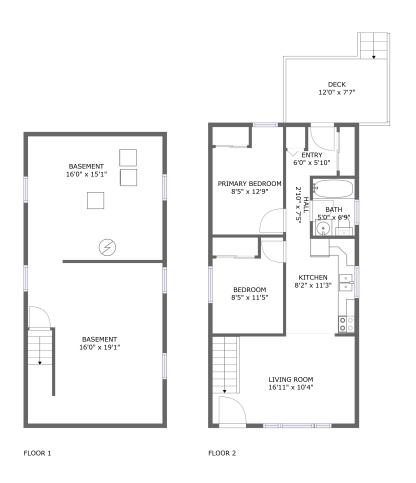

#### **Room Dimensions**

Floor 1 Total sqft: 597 Living area: 0

| # | Room name | Dimensions    | Area (sqft) | Counted as Living Area |
|---|-----------|---------------|-------------|------------------------|
| 1 | Basement  | 16'0" x 19'1" | 302 sq. ft  | No                     |
| 2 | Basement  | 16'0" x 15'1" | 237 sq. ft  | No                     |

#### **Room Dimensions**

Floor 2 Total sqft: 749 Living area: 648

| #  | Room name       | Dimensions     | Area (sqft) | Counted as Living Area |
|----|-----------------|----------------|-------------|------------------------|
| 3  | Primary Bedroom | 8'5" x 12'9"   | 96 sq. ft   | Yes                    |
| 4  | Bath            | 5'0" x 6'9"    | 34 sq. ft   | Yes                    |
| 5  | Bedroom         | 8'5" x 11'5"   | 81 sq. ft   | Yes                    |
| 6  | Living Room     | 16'11" x 10'4" | 175 sq. ft  | Yes                    |
| 7  | Hall            | 2'10" x 7'5"   | 21 sq. ft   | Yes                    |
| 8  | Kitchen         | 8'2" x 11'3"   | 92 sq. ft   | Yes                    |
| 9  | Entry           | 6'0" x 5'10"   | 27 sq. ft   | Yes                    |
| 10 | Deck            | 12'0" x 7'7"   | 101 sq. ft  | No                     |