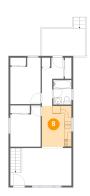

4 Floor 2 - Bath

Dimensions: 5'0" x 6'9"

Area: 34 sq. ft

**Counted as Living Area:** 

Yes

Heated: Yes Finished: Yes

Enclosed: Yes Contiguous:

Yes

Permitted: Yes Wet Space: Yes Addition: No Conversion: No

5 Floor 2 - Bedroom

Dimensions: 8'5" x 11'5"

Area: 81 sq. ft

Counted as Living Area:

Yes

Heated: Yes Finished: Yes Enclosed: Yes Contiguous:

Yes