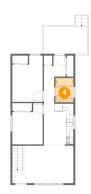

4 Floor 2 - Bath

Dimensions: 5'0" x 6'9"

Area: 34 sq. ft

**Counted as Living Area:** 

Yes

Heated: Yes Finished: Yes

Enclosed: Yes Contiguous:

Yes

Permitted: Yes Wet Space: Yes Addition: No Conversion: No

5 Floor 2 - Bedroom

Dimensions: 8'5" x 11'5"

Area: 81 sq. ft

Counted as Living Area:

Yes

Heated: Yes Finished: Yes Enclosed: Yes Contiguous:

Yes