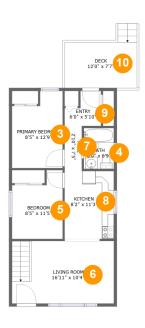

Floor 2 - Primary Bedroom

**Dimensions**: 8'5" x 12'9"

Area: 96 sq. ft

Counted as Living Area:

Yes

Heated: Yes Finished: Yes Enclosed: Yes Contiguous:

Yes

Permitted: Yes Wet Space: No Addition: No Conversion: No

4 Floor 2 - Bath

Dimensions: 5'0" x 6'9"

Area: 34 sq. ft

**Counted as Living Area:** 

Yes

Heated: Yes Finished: Yes

Enclosed: Yes Contiguous:

Yes

Permitted: Yes Wet Space: Yes Addition: No Conversion: No

5 Floor 2 - Bedroom

Dimensions: 8'5" x 11'5"

Area: 81 sq. ft

Counted as Living Area:

Yes

Heated: Yes Finished: Yes Enclosed: Yes Contiguous:

Yes

### 6 Floor 2 - Living Room

**Dimensions:** 16'11" x 10'4" **Area:** 175 sq. ft

Counted as Living Area:

Yes

Heated: Yes Finished: Yes Enclosed: Yes Contiguous:

Yes

Permitted: Yes Wet Space: No Addition: No Conversion: No

### Floor 2 - Hall

Dimensions: 2'10" x 7'5"

Area: 21 sq. ft

Counted as Living Area:

Yes

Heated: Yes Finished: Yes Enclosed: Yes Contiguous:

Yes

Permitted: Yes Wet Space: No Addition: No Conversion: No

#### Floor 2 - Kitchen

Dimensions: 8'2" x 11'3"

Area: 92 sq. ft

Counted as Living Area:

Yes

Heated: Yes Finished: Yes Enclosed: Yes Contiguous: Yes

Permitted: Yes Wet Space: No Addition: No Conversion: No

#### Floor 2 - Entry

Dimensions: 6'0" x 5'10" Area: 27 sq. ft

Counted as Living Area:

Yes

Heated: Yes Finished: Yes Enclosed: Yes Contiguous:

Yes

Permitted: Yes Wet Space: No Addition: No Conversion: No

#### Floor 2 - Deck

**Dimensions:** 12'0" x 7'7"

**Area**: 101 sq. ft

Counted as Living Area: No

Heated: No Finished: Yes Enclosed: No Contiguous: Yes Permitted: Yes Wet Space: No Addition: No Conversion: No