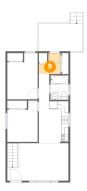

4 Floor 2 - Bath

Dimensions: 5'0" x 6'9"

Area: 34 sq. ft

**Counted as Living Area:** 

Yes

Heated: Yes Finished: Yes

Enclosed: Yes Contiguous:

Yes

Permitted: Yes Wet Space: Yes Addition: No Conversion: No

5 Floor 2 - Bedroom

Dimensions: 8'5" x 11'5"

Area: 81 sq. ft

Counted as Living Area:

Yes

Heated: Yes Finished: Yes Enclosed: Yes Contiguous:

Yes