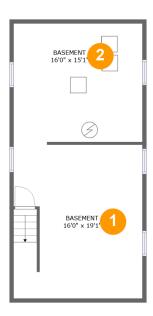

### 1 Floor 1 - Basement

**Dimensions**: 16'0" x 19'1" **Area**: 302 sq. ft

Counted as Living Area: No

Heated: Yes Finished: No Enclosed: Yes Contiguous: Yes Permitted: Yes Wet Space: No Addition: No Conversion: No

#### Floor 1 - Basement

**Dimensions**: 16'0" x 15'1"

Area: 237 sq. ft

Counted as Living Area: No

Heated: Yes Finished: No Enclosed: Yes Contiguous: Yes Permitted: Yes Wet Space: No Addition: No Conversion: No