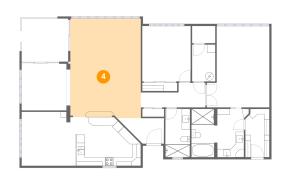

### 5 Floor 1 - Dining Room

Dimensions: 10'11" x 11'4"

Area: 123 sq. ft

Counted as living area: Yes

6 Floor 1 - Bedroom

Dimensions: 15'2" x 19'9"

**Area**: 267 sq. ft

Counted as living area: Yes