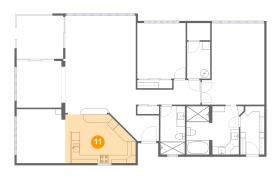

### Floor 1 - Bedroom

Dimensions: 11'9" x 13'5"

**Area**: 158 sq. ft Finished: Yes Counted as living area: Yes Enclosed: Yes Contiguous: Yes Permitted: Yes Wet space: No

Addition: No Conversion: No

Heated: Yes