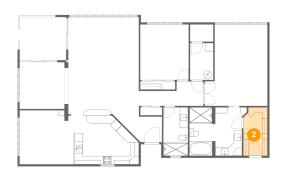

### Floor 1 - Cl.

Dimensions: 5'10" x 11'9"

Area: 66 sq. ft

Counted as living area: Yes

Floor 1 - Utility

**Dimensions:** 5'8" x 8'11"

Area: 50 sq. ft

Counted as living area: Yes