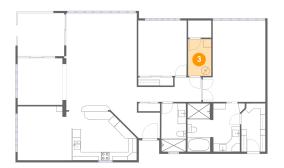

### 4 Floor 1 - Living Room

Dimensions: 17'2" x 24'2"

Area: 410 sq. ft

Counted as living area: Yes

Heated: Yes Finished: Yes Enclosed: Yes Contiguous: Yes Permitted: Yes Wet space: No Addition: No Conversion: No