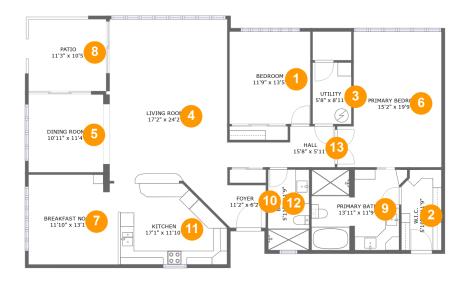

#### **Room dimensions**

Floor 1 Total sqft: 1996 Living area: 1878

| #  |             | Dimensions     | sqft       | Counted as living area |
|----|-------------|----------------|------------|------------------------|
| 1  | Bedroom     | 11'9" x 13'5"  | 158 sq. ft | Yes                    |
| 2  | Cl          | 5'10" x 11'9"  | 66 sq. ft  | Yes                    |
| 3  | Utility     | 5'8" x 8'11"   | 50 sq. ft  | Yes                    |
| 4  | Living Room | 17'2" x 24'2"  | 410 sq. ft | Yes                    |
| 5  | Dining Room | 10'11" x 11'4" | 123 sq. ft | Yes                    |
| 6  | Bedroom     | 15'2" x 19'9"  | 267 sq. ft | Yes                    |
| 7  | Nook        | 11'10" x 13'1" | 152 sq. ft | Yes                    |
| 8  | Outdoor     | 11'3" x 10'5"  | 118 sq. ft | No                     |
| 9  | Bath        | 13'11" x 11'9" | 146 sq. ft | Yes                    |
| 10 | Entry       | 11'2" x 6'2"   | 51 sq. ft  | Yes                    |
| 11 | Kitchen     | 17'1" x 11'10" | 181 sq. ft | Yes                    |

| #  |      | Dimensions    | sqft      | Counted as living area |
|----|------|---------------|-----------|------------------------|
| 12 | Bath | 5'11" x 11'9" | 70 sq. ft | Yes                    |
| 13 | Hall | 15'8" x 5'11" | 72 sq. ft | Yes                    |