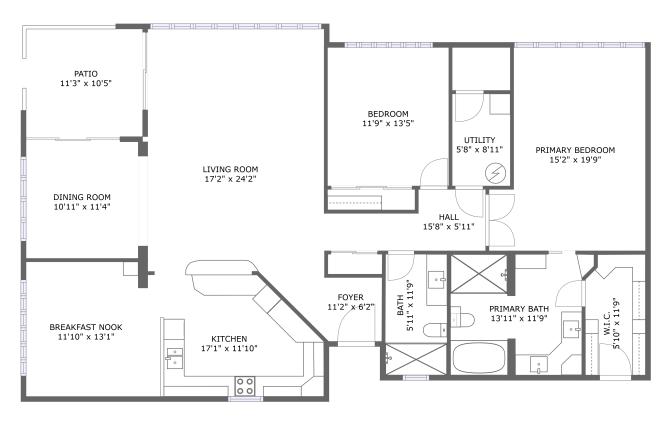

#### **Room dimensions**

Floor 1 Total sqft: 1996 Living area: 1878

| #  |             | Dimensions     | sqft       | Counted as living area |
|----|-------------|----------------|------------|------------------------|
| 1  | Bedroom     | 11'9" x 13'5"  | 158 sq. ft | Yes                    |
| 2  | Cl          | 5'10" x 11'9"  | 66 sq. ft  | Yes                    |
| 3  | Utility     | 5'8" x 8'11"   | 50 sq. ft  | Yes                    |
| 4  | Living Room | 17'2" x 24'2"  | 410 sq. ft | Yes                    |
| 5  | Dining Room | 10'11" x 11'4" | 123 sq. ft | Yes                    |
| 6  | Bedroom     | 15'2" x 19'9"  | 267 sq. ft | Yes                    |
| 7  | Nook        | 11'10" x 13'1" | 152 sq. ft | Yes                    |
| 8  | Outdoor     | 11'3" x 10'5"  | 118 sq. ft | No                     |
| 9  | Bath        | 13'11" x 11'9" | 146 sq. ft | Yes                    |
| 10 | Entry       | 11'2" x 6'2"   | 51 sq. ft  | Yes                    |
| 11 | Kitchen     | 17'1" x 11'10" | 181 sq. ft | Yes                    |

| #  |      | Dimensions    | sqft      | Counted as living area |
|----|------|---------------|-----------|------------------------|
| 12 | Bath | 5'11" x 11'9" | 70 sq. ft | Yes                    |
| 13 | Hall | 15'8" x 5'11" | 72 sq. ft | Yes                    |