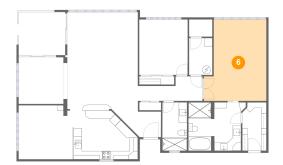

### 5 Floor 1 - Dining Room

Dimensions: 10'11" x 11'4"

Area: 123 sq. ft

Counted as living area: Yes

6 Floor 1 - Bedroom

Dimensions: 15'2" x 19'9"

**Area**: 267 sq. ft

Counted as living area: Yes