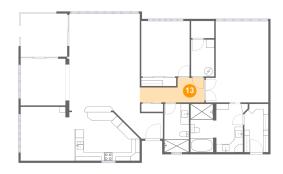

| #  |      | Dimensions    | sqft      | Counted as living area |
|----|------|---------------|-----------|------------------------|
| 12 | Bath | 5'11" x 11'9" | 70 sq. ft | Yes                    |
| 13 | Hall | 15'8" x 5'11" | 72 sq. ft | Yes                    |

#### Floor 1 - Hall

Dimensions: 15'8" x 5'11"

Area: 72 sq. ft

Counted as living area: Yes