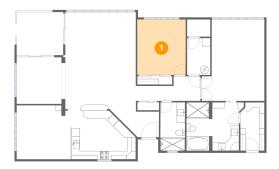

### Floor 1 - Bedroom

Dimensions: 11'9" x 13'5"

**Area**: 158 sq. ft Finished: Yes Counted as living area: Yes Enclosed: Yes Contiguous: Yes Permitted: Yes Wet space: No

Addition: No Conversion: No

Heated: Yes