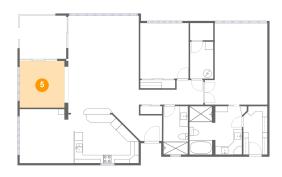

### 5 Floor 1 - Dining Room

Dimensions: 10'11" x 11'4"

Area: 123 sq. ft

Counted as living area: Yes

6 Floor 1 - Bedroom

Dimensions: 15'2" x 19'9"

**Area**: 267 sq. ft

Counted as living area: Yes