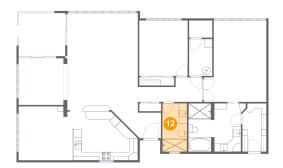

### 5 Floor 1 - Dining Room

Dimensions: 10'11" x 11'4"

Area: 123 sq. ft

Counted as living area: Yes

6 Floor 1 - Bedroom

Dimensions: 15'2" x 19'9"

**Area**: 267 sq. ft

Counted as living area: Yes