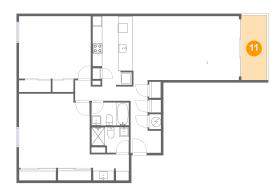

## 🐠 **Floor 1 -** Balcony

Dimensions: 5'3" x 13'5"

Area: 72 sq. ft

Counted as Living Area: No

Heated: No Finished: Yes Enclosed: No Contiguous: Yes Permitted: Yes Wet Space: No Addition: No Conversion: No