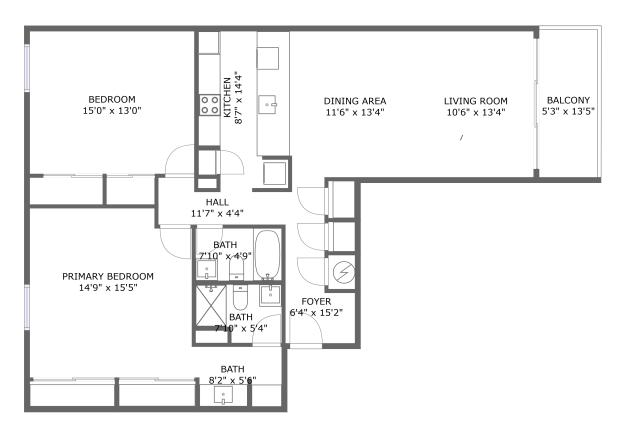

#### **Room Dimensions**

Floor 1 Total sqft: 1347 Living area: 1275

| #  | Room name       | Dimensions    | Area (sqft) | Counted as Living Area |
|----|-----------------|---------------|-------------|------------------------|
| 1  | Kitchen         | 8'7" x 14'4"  | 113 sq. ft  | Yes                    |
| 2  | Bedroom         | 15'0" x 13'0" | 195 sq. ft  | Yes                    |
| 3  | Bath            | 7'10" x 4'9"  | 38 sq. ft   | Yes                    |
| 4  | Hall            | 11'7" x 4'4"  | 40 sq. ft   | Yes                    |
| 5  | Foyer           | 6'4" x 15'2"  | 66 sq. ft   | Yes                    |
| 6  | Bath            | 7'10" x 5'4"  | 37 sq. ft   | Yes                    |
| 7  | Primary Bedroom | 14'9" x 15'5" | 222 sq. ft  | Yes                    |
| 8  | Dining Area     | 11'6" x 13'4" | 153 sq. ft  | Yes                    |
| 9  | Living Room     | 10'6" x 13'4" | 140 sq. ft  | Yes                    |
| 10 | Bath            | 8'2" x 5'6"   | 42 sq. ft   | Yes                    |
| 11 | Balcony         | 5'3" x 13'5"  | 72 sq. ft   | No                     |