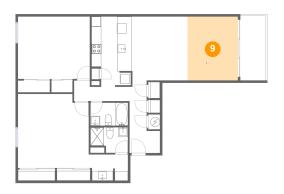

## Floor 1 - Living Room

Dimensions: 10'6" x 13'4" Area: 140 sq. ft

Counted as Living Area:

Yes

Heated: Yes Finished: Yes Enclosed: Yes **Contiguous:** 

Yes

Permitted: Yes Wet Space: No Addition: No Conversion: No