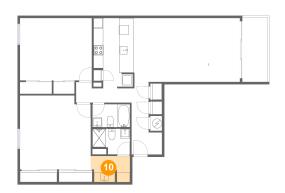

#### Floor 1 - Bath

Dimensions: 8'2" x 5'6"

Area: 42 sq. ft

Counted as Living Area:

Yes

Heated: Yes Finished: Yes

Enclosed: Yes **Contiguous:** 

Yes

Permitted: Yes Wet Space: Yes Addition: No Conversion: No.