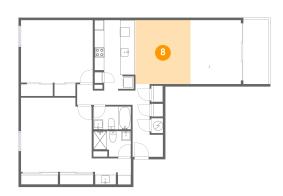

## Floor 1 - Dining Area

Dimensions: 11'6" x 13'4"

**Area:** 153 sq. ft

Counted as Living Area:

Yes

Heated: Yes Finished: Yes Enclosed: Yes Contiguous:

Yes

Permitted: Yes Wet Space: No Addition: No Conversion: No