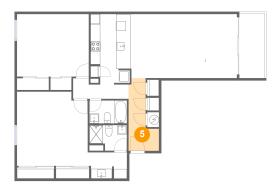

## 5 Floor 1 - Foyer

Dimensions: 6'4" x 15'2"

Area: 66 sq. ft

Counted as Living Area:

Yes

Heated: Yes Finished: Yes Enclosed: Yes Contiguous: Yes

Permitted: Yes Wet Space: No Addition: No Conversion: No