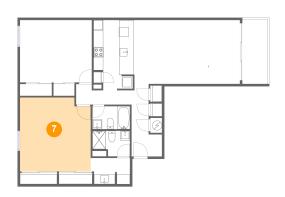

## Floor 1 - Primary Bedroom

**Dimensions:** 14'9" x 15'5"

Area: 222 sq. ft

Counted as Living Area:

Yes

Heated: Yes Finished: Yes

Enclosed: Yes Contiguous:

Yes