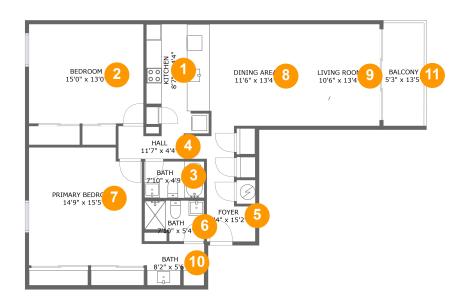

### 1 Floor 1 - Kitchen

Dimensions: 8'7" x 14'4"

Area: 113 sq. ft

Counted as Living Area:

Counted as Living Area: Yes

Heated: Yes Finished: Yes Enclosed: Yes Contiguous:

Yes

Permitted: Yes Wet Space: No Addition: No Conversion: No

#### Ploor 1 - Bedroom

Dimensions: 15'0" x 13'0"

**Area:** 195 sq. ft

Counted as Living Area:

Yes

Heated: Yes Finished: Yes Enclosed: Yes Contiguous:

Yes

Permitted: Yes Wet Space: No Addition: No Conversion: No

### 3 Floor 1 - Bath

**Dimensions**: 7'10" x 4'9"

Area: 38 sq. ft

**Counted as Living Area:** 

Yes

Heated: Yes Finished: Yes Enclosed: Yes Contiguous:

Yes

Permitted: Yes Wet Space: Yes Addition: No Conversion: No

### 4 Floor 1 - Hall

Dimensions: 11'7" x 4'4"

Area: 40 sq. ft

Counted as Living Area:

Yes

Heated: Yes Finished: Yes Enclosed: Yes

Contiguous:

Yes

## 5 Floor 1 - Foyer

Dimensions: 6'4" x 15'2"

Area: 66 sq. ft

Counted as Living Area:

Yes

Heated: Yes Finished: Yes Enclosed: Yes Contiguous: Yes

Permitted: Yes Wet Space: No Addition: No Conversion: No

### 6 Floor 1 - Bath

**Dimensions:** 7'10" x 5'4"

Area: 37 sq. ft

**Counted as Living Area:** 

Yes

Heated: Yes Finished: Yes Enclosed: Yes Contiguous:

Yes

Permitted: Yes Wet Space: Yes Addition: No Conversion: No

## Floor 1 - Primary Bedroom

**Dimensions:** 14'9" x 15'5"

Area: 222 sq. ft

Counted as Living Area:

Yes

Heated: Yes Finished: Yes

Enclosed: Yes Contiguous:

Yes

## Floor 1 - Dining Area

Dimensions: 11'6" x 13'4"

**Area:** 153 sq. ft

Counted as Living Area:

Yes

Heated: Yes Finished: Yes Enclosed: Yes Contiguous:

Yes

Permitted: Yes Wet Space: No Addition: No Conversion: No

## Floor 1 - Living Room

Dimensions: 10'6" x 13'4" Area: 140 sq. ft

Counted as Living Area:

Yes

Heated: Yes Finished: Yes Enclosed: Yes **Contiguous:** 

Yes

Permitted: Yes Wet Space: No Addition: No Conversion: No

#### Floor 1 - Bath

Dimensions: 8'2" x 5'6"

Area: 42 sq. ft

Counted as Living Area:

Yes

Heated: Yes Finished: Yes

Enclosed: Yes **Contiguous:** 

Yes

## 🐠 **Floor 1 -** Balcony

Dimensions: 5'3" x 13'5"

Area: 72 sq. ft

Counted as Living Area: No

Heated: No Finished: Yes Enclosed: No Contiguous: Yes Permitted: Yes Wet Space: No Addition: No Conversion: No