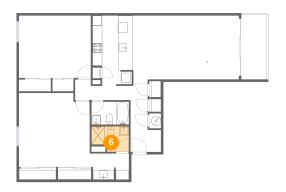

### 6 Floor 1 - Bath

**Dimensions:** 7'10" x 5'4"

Area: 37 sq. ft

**Counted as Living Area:** 

Yes

Heated: Yes Finished: Yes Enclosed: Yes Contiguous:

Yes

Permitted: Yes Wet Space: Yes Addition: No Conversion: No