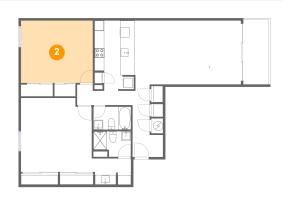

#### Ploor 1 - Bedroom

Dimensions: 15'0" x 13'0"

**Area:** 195 sq. ft

Counted as Living Area:

Yes

Heated: Yes Finished: Yes Enclosed: Yes Contiguous:

Yes

Permitted: Yes Wet Space: No Addition: No Conversion: No