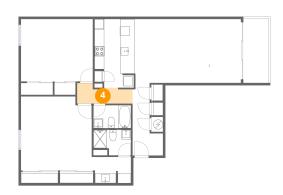

### 4 Floor 1 - Hall

Dimensions: 11'7" x 4'4"

Area: 40 sq. ft

Counted as Living Area:

Yes

Heated: Yes Finished: Yes Enclosed: Yes

Contiguous:

Yes

Permitted: Yes Wet Space: No Addition: No Conversion: No