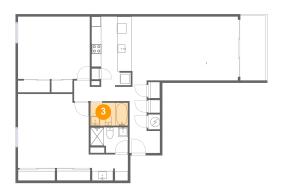

### 3 Floor 1 - Bath

**Dimensions**: 7'10" x 4'9"

Area: 38 sq. ft

**Counted as Living Area:** 

Yes

Heated: Yes Finished: Yes Enclosed: Yes Contiguous:

Yes

Permitted: Yes Wet Space: Yes Addition: No Conversion: No