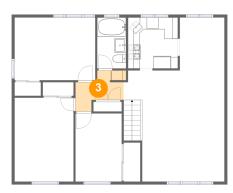

#### Floor 2 - Hall

Dimensions: 8'4" x 5'1" Area: 41 sq. ft Counted as living area: Yes Heated: Yes Finished: Yes Enclosed: Yes Contiguous: Yes Permitted: Yes Wet space: No Addition: No Conversion: No

Dimensions: 8'8" x 8'10" Area: 77 sq. ft Counted as living area: Yes Heated: Yes Finished: Yes Enclosed: Yes Contiguous: Yes Permitted: Yes Wet space: No Addition: No Conversion: No