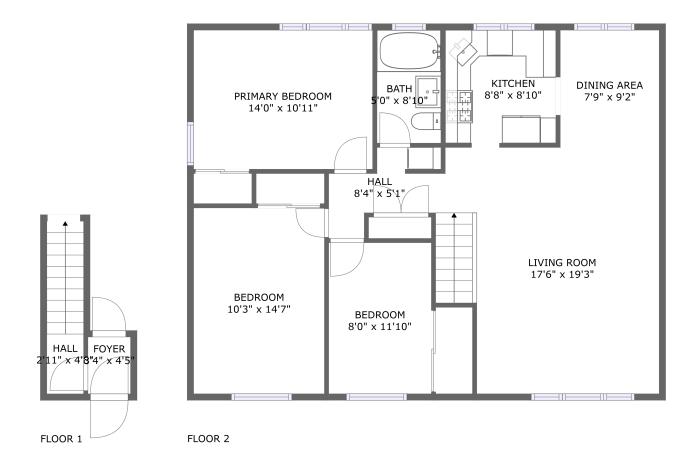

### **Room dimensions**

#### Floor 1

#### Total sqft: 55 Living area: 55

| Ŧ | # |       | Dimensions   | sqft      | Counted as living area |
|---|---|-------|--------------|-----------|------------------------|
|   | 1 | Foyer | 3'4" x 4'5"  | 15 sq. ft | Yes                    |
|   | 2 | Hall  | 2'11" x 4'8" | 39 sq. ft | Yes                    |

## **Room dimensions**

Floor 2

Total sqft: 1038 Living area: 1038

| #  |                 | Dimensions     | sqft       | Counted as living area |
|----|-----------------|----------------|------------|------------------------|
| 3  | Hall            | 8'4" x 5'1"    | 41 sq. ft  | Yes                    |
| 4  | Kitchen         | 8'8" x 8'10"   | 77 sq. ft  | Yes                    |
| 5  | Bath            | 5'0" x 8'10"   | 44 sq. ft  | Yes                    |
| 6  | Bedroom         | 8'0" x 11'10"  | 95 sq. ft  | Yes                    |
| 7  | Dining Area     | 7'9" x 9'2"    | 71 sq. ft  | Yes                    |
| 8  | Living Room     | 17'6" x 19'3"  | 313 sq. ft | Yes                    |
| 9  | Bedroom         | 10'3" x 14'7"  | 149 sq. ft | Yes                    |
| 10 | Primary Bedroom | 14'0" x 10'11" | 152 sq. ft | Yes                    |