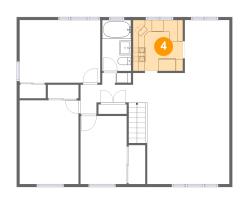

# 5 Floor 2 - Bath

Dimensions: 5'0" x 8'10" Area: 44 sq. ft Counted as living area: Yes Heated: Yes Finished: Yes Enclosed: Yes Contiguous: Yes Permitted: Yes Wet space: Yes Addition: No Conversion: No