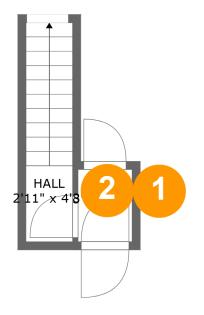

#### Total sqft: 55 Living area: 55

| Ŧ | # |       | Dimensions   | sqft      | Counted as living area |
|---|---|-------|--------------|-----------|------------------------|
|   | 1 | Foyer | 3'4" x 4'5"  | 15 sq. ft | Yes                    |
|   | 2 | Hall  | 2'11" x 4'8" | 39 sq. ft | Yes                    |

## 15-10 212th Street, Bay Terrace, Queens, New York City, Queens County, New York, United States, 11360

Dimensions: 3'4" x 4'5" Area: 15 sq. ft Counted as living area: Yes Heated: Yes Finished: Yes Enclosed: Yes Contiguous: Yes Permitted: Yes Wet space: No Addition: No Conversion: No

Dimensions: 2'11" x 4'8" Area: 39 sq. ft Counted as living area: Yes

Heated: Yes Finished: Yes Enclosed: Yes Contiguous: Yes Permitted: Yes Wet space: No Addition: No Conversion: No

CUBICASA