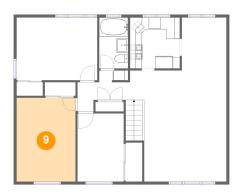

### Floor 2 - Bedroom

Dimensions: 10'3" x 14'7" Area: 149 sq. ft Counted as living area: Yes Heated: Yes Finished: Yes Enclosed: Yes Contiguous: Yes Permitted: Yes Wet space: No Addition: No Conversion: No