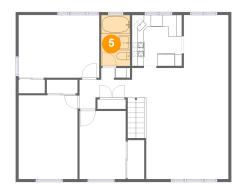

# 5 Floor 2 - Bath

Dimensions: 5'0" x 8'10" Area: 44 sq. ft Counted as living area: Yes Heated: Yes Finished: Yes Enclosed: Yes Contiguous: Yes Permitted: Yes Wet space: Yes Addition: No Conversion: No