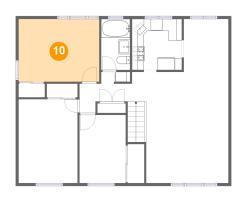

### 😳 Floor 2 - Primary Bedroom

Dimensions: 14'0" x 10'11" Area: 152 sq. ft Counted as living area: Yes Heated: Yes Finished: Yes Enclosed: Yes Contiguous: Yes Permitted: Yes Wet space: No Addition: No Conversion: No