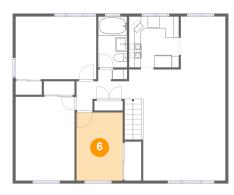

### Floor 2 - Bedroom

Dimensions: 8'0" x 11'10" Area: 95 sq. ft Counted as living area: Yes Heated: Yes Finished: Yes Enclosed: Yes Contiguous: Yes Permitted: Yes Wet space: No Addition: No Conversion: No