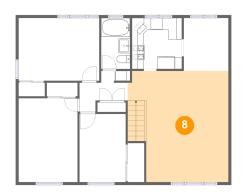

# Floor 2 - Living Room

Dimensions: 17'6" x 19'3" Area: 313 sq. ft Counted as living area: Yes Heated: Yes Finished: Yes Enclosed: Yes Contiguous: Yes Permitted: Yes Wet space: No Addition: No Conversion: No

Scan captured on Thu, 13 Feb 2025 16:04:00 GMT

Information is calculated by Cubicasa technology deemed highly reliable but not guaranteed.