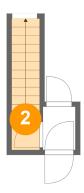

Dimensions: 2'11" x 4'8" Area: 39 sq. ft Counted as living area: Yes

Heated: Yes Finished: Yes Enclosed: Yes Contiguous: Yes Permitted: Yes Wet space: No Addition: No Conversion: No

CUBICASA