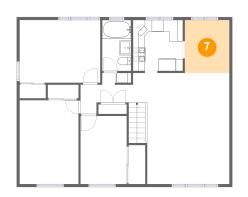

### Floor 2 - Dining Area

Dimensions: 7'9" x 9'2" Area: 71 sq. ft Counted as living area: Yes Heated: Yes Finished: Yes Enclosed: Yes Contiguous: Yes Permitted: Yes Wet space: No Addition: No Conversion: No