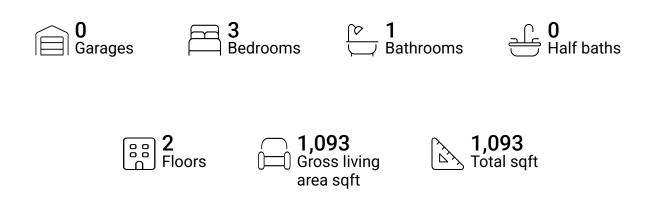

Powered by

# 15-10 212th Street, Bay Terrace, Queens, New York City, Queens County, New York, United States, 11360



### **Property summary**







### **Room dimensions**

#### Floor 1

#### Total sqft: 55 Living area: 55

| Ŧ | # |       | Dimensions   | sqft      | Counted as living area |
|---|---|-------|--------------|-----------|------------------------|
|   | 1 | Foyer | 3'4" x 4'5"  | 15 sq. ft | Yes                    |
|   | 2 | Hall  | 2'11" x 4'8" | 39 sq. ft | Yes                    |



## **Room dimensions**

Floor 2

Total sqft: 1038 Living area: 1038

| #  |                 | Dimensions     | sqft       | Counted as living area |
|----|-----------------|----------------|------------|------------------------|
| 3  | Hall            | 8'4" x 5'1"    | 41 sq. ft  | Yes                    |
| 4  | Kitchen         | 8'8" x 8'10"   | 77 sq. ft  | Yes                    |
| 5  | Bath            | 5'0" x 8'10"   | 44 s