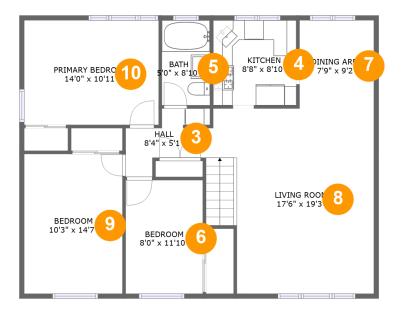

## **Room dimensions**

Floor 2

Total sqft: 1038 Living area: 1038

| #  |                 | Dimensions     | sqft       | Counted as living area |
|----|-----------------|----------------|------------|------------------------|
| 3  | Hall            | 8'4" x 5'1"    | 41 sq. ft  | Yes                    |
| 4  | Kitchen         | 8'8" x 8'10"   | 77 sq. ft  | Yes                    |
| 5  | Bath            | 5'0" x 8'10"   | 44 sq. ft  | Yes                    |
| 6  | Bedroom         | 8'0" x 11'10"  | 95 sq. ft  | Yes                    |
| 7  | Dining Area     | 7'9" x 9'2"    | 71 sq. ft  | Yes                    |
| 8  | Living Room     | 17'6" x 19'3"  | 313 sq. ft | Yes                    |
| 9  | Bedroom         | 10'3" x 14'7"  | 149 sq. ft | Yes                    |
| 10 | Primary Bedroom | 14'0" x 10'11" | 152 sq. ft | Yes                    |

#### Floor 2 - Hall

Dimensions: 8'4" x 5'1" Area: 41 sq. ft Counted as living area: Yes Heated: Yes Finished: Yes Enclosed: Yes Contiguous: Yes Permitted: Yes Wet space: No Addition: No Conversion: No

Dimensions: 8'8" x 8'10" Area: 77 sq. ft Counted as living area: Yes Heated: Yes Finished: Yes Enclosed: Yes Contiguous: Yes Permitted: Yes Wet space: No Addition: No Conversion: No

# 5 Floor 2 - Bath

Dimensions: 5'0" x 8'10" Area: 44 sq. ft Counted as living area: Yes Heated: Yes Finished: Yes Enclosed: Yes Contiguous: Yes Permitted: Yes Wet space: Yes Addition: No Conversion: No

### Floor 2 - Bedroom

Dimensions: 8'0" x 11'10" Area: 95 sq. ft Counted as living area: Yes Heated: Yes Finished: Yes Enclosed: Yes Contiguous: Yes Permitted: Yes Wet space: No Addition: No Conversion: No

### Floor 2 - Dining Area

Dimensions: 7'9" x 9'2" Area: 71 sq. ft Counted as living area: Yes Heated: Yes Finished: Yes Enclosed: Yes Contiguous: Yes Permitted: Yes Wet space: No Addition: No Conversion: No

# Floor 2 - Living Room

Dimensions: 17'6" x 19'3" Area: 313 sq. ft Counted as living area: Yes Heated: Yes Finished: Yes Enclosed: Yes Contiguous: Yes Permitted: Yes Wet space: No Addition: No Conversion: No

### Floor 2 - Bedroom

Dimensions: 10'3" x 14'7" Area: 149 sq. ft Counted as living area: Yes Heated: Yes Finished: Yes Enclosed: Yes Contiguous: Yes Permitted: Yes Wet space: No Addition: No Conversion: No

### 😳 Floor 2 - Primary Bedroom

Dimensions: 14'0" x 10'11" Area: 152 sq. ft Counted as living area: Yes Heated: Yes Finished: Yes Enclosed: Yes Contiguous: Yes Permitted: Yes Wet space: No Addition: No Conversion: No