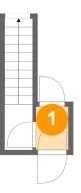

## 15-10 212th Street, Bay Terrace, Queens, New York City, Queens County, New York, United States, 11360

Dimensions: 3'4" x 4'5" Area: 15 sq. ft Counted as living area: Yes Heated: Yes Finished: Yes Enclosed: Yes Contiguous: Yes Permitted: Yes Wet space: No Addition: No Conversion: No