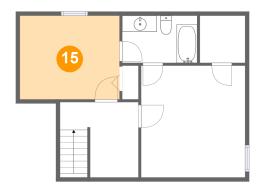

#### **Room dimensions**

Floor 3 Total sqft: 557 Living area: 557

| #  |         | Dimensions      | sqft       | Counted as living area |
|----|---------|-----------------|------------|------------------------|
| 15 | Bedroom | 12'4" x 10'4"   | 127 sq. ft | Yes                    |
| 16 | CI      | 5'7" x 5'10"    | 33 sq. ft  | Yes                    |
| 17 | Hall    | 9'8" x 9'4"     | 88 sq. ft  | Yes                    |
| 18 | Bedroom | 12'10" x 13'10" | 177 sq. ft | Yes                    |
| 19 | Bath    | 9'3" x 5'10"    | 54 sq. ft  | Yes                    |

# <sup>15</sup> Floor 3 - Bedroom

Dimensions: 12'4" x 10'4"

**Area:** 127 sq. ft

Counted as living area: Yes

Heated: Yes Finished: Yes Enclosed: Yes Contiguous: Yes Permitted: Yes Wet space: No Addition: No Conversion: No