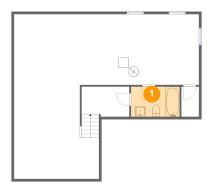

# 1 - Bath

Dimensions: 9'6" x 5'10"

Area: 56 sq. ft

Counted as living area: Yes

Heated: Yes Finished: Yes Enclosed: Yes Contiguous: Yes Permitted: Yes Wet space: Yes Addition: No Conversion: No