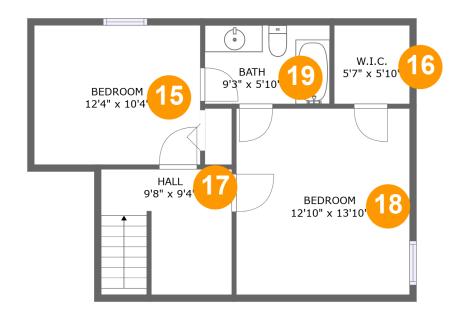

#### **Room dimensions**

Floor 3 Total sqft: 557 Living area: 557

| #  |         | Dimensions      | sqft       | Counted as living area |
|----|---------|-----------------|------------|------------------------|
| 15 | Bedroom | 12'4" x 10'4"   | 127 sq. ft | Yes                    |
| 16 | CI      | 5'7" x 5'10"    | 33 sq. ft  | Yes                    |
| 17 | Hall    | 9'8" x 9'4"     | 88 sq. ft  | Yes                    |
| 18 | Bedroom | 12'10" x 13'10" | 177 sq. ft | Yes                    |
| 19 | Bath    | 9'3" x 5'10"    | 54 sq. ft  | Yes                    |

# <sup>15</sup> Floor 3 - Bedroom

Dimensions: 12'4" x 10'4"

**Area:** 127 sq. ft

Counted as living area: Yes

Heated: Yes Finished: Yes Enclosed: Yes Contiguous: Yes Permitted: Yes Wet space: No Addition: No Conversion: No

### Floor 3 - Cl

**Dimensions:** 5'7" x 5'10"

Area: 33 sq. ft

Counted as living area: Yes

Heated: Yes Finished: Yes Enclosed: Yes Contiguous: Yes Permitted: Yes Wet space: No Addition: No Conversion: No

### Floor 3 - Hall

**Dimensions:** 9'8" x 9'4"

Area: 88 sq. ft

Counted as living area: Yes

Heated: Yes Finished: Yes Enclosed: Yes Contiguous: Yes Permitted: Yes Wet space: No Addition: No Conversion: No

# <sup>18</sup> Floor 3 - Bedroom

Dimensions: 12'10" x 13'10"

**Area:** 177 sq. ft

Counted as living area: Yes

Heated: Yes Finished: Yes Enclosed: Yes Contiguous: Yes Permitted: Yes Wet space: No Addition: No Conversion: No

### Floor 3 - Bath

Dimensions: 9'3" x 5'10"

Area: 54 sq. ft

Counted as living area: Yes

Heated: Yes Finished: Yes Enclosed: Yes Contiguous: Yes Permitted: Yes Wet space: Yes Addition: No Conversion: No