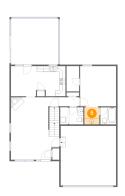

# Floor 2 - Dining Room

Dimensions: 8'7" x 10'4"

Area: 89 sq. ft

Counted as living area: Yes

Heated: Yes Finished: Yes Enclosed: Yes Contiguous: Yes Permitted: Yes Wet space: No Addition: No Conversion: No