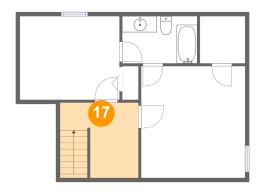

#### **Room dimensions**

Floor 3 Total sqft: 557 Living area: 557

| #  |         | Dimensions      | sqft       | Counted as living area |
|----|---------|-----------------|------------|------------------------|
| 15 | Bedroom | 12'4" x 10'4"   | 127 sq. ft | Yes                    |
| 16 | CI      | 5'7" x 5'10"    | 33 sq. ft  | Yes                    |
| 17 | Hall    | 9'8" x 9'4"     | 88 sq. ft  | Yes                    |
| 18 | Bedroom | 12'10" x 13'10" | 177 sq. ft | Yes                    |
| 19 | Bath    | 9'3" x 5'10"    | 54 sq. ft  | Yes                    |

### Floor 3 - Hall

**Dimensions:** 9'8" x 9'4"

Area: 88 sq. ft

Counted as living area: Yes

Heated: Yes Finished: Yes Enclosed: Yes Contiguous: Yes Permitted: Yes Wet space: No Addition: No Conversion: No