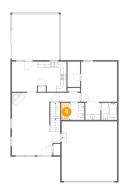

#### Floor 2 - Kitchen

Dimensions: 10'1" x 10'4"

Area: 97 sq. ft

Counted as living area: Yes

Finished: Yes Enclosed: Yes Contiguous: Yes Permitted: Yes Wet space: No Addition: No Conversion: No