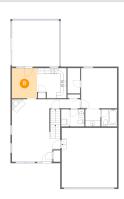

# Floor 2 - Bedroom

Dimensions: 12'4" x 13'9"

**Area:** 170 sq. ft

Counted as living area: Yes

Heated: Yes Finished: Yes Enclosed: Yes Contiguous: Yes Permitted: Yes Wet space: No Addition: No Conversion: No