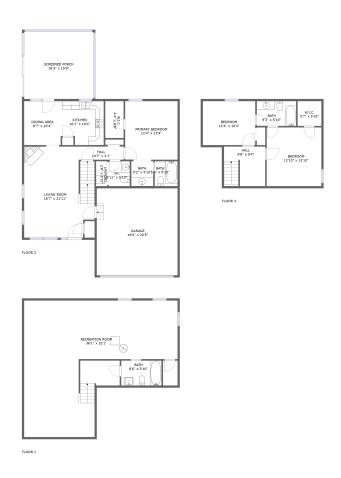

### **Property summary**

Floors 2,535 Gross living area sqft 3,227

#### **Room dimensions**

Floor 1 Total sqft: 989 Living area: 989

| # |                 | Dimensions    | sqft       | Counted as living area |
|---|-----------------|---------------|------------|------------------------|
| 1 | Bath            | 9'6" x 5'10"  | 56 sq. ft  | Yes                    |
| 2 | Recreation Room | 36'1" x 32'1" | 830 sq. ft | Yes                    |

#### **Room dimensions**

Floor 2 Total sqft: 1681 Living area: 989

| #  |             | Dimensions     | sqft       | Counted as living area |
|----|-------------|----------------|------------|------------------------|
| 3  | Bath        | 5'4" x 5'10"   | 32 sq. ft  | Yes                    |
| 4  | Bath        | 4'11" x 5'10"  | 29 sq. ft  | Yes                    |
| 5  | Bath        | 5'2" x 5'10"   | 30 sq. ft  | Yes                    |
| 6  | Utility     | 2'8" x 5'10"   | 16 sq. ft  | Yes                    |
| 7  | Living Room | 16'7" x 21'11" | 329 sq. ft | Yes                    |
| 8  | Dining Room | 8'7" x 10'4"   | 89 sq. ft  | Yes                    |
| 9  | Hall        | 10'7" x 3'1"   | 33 sq. ft  | Yes                    |
| 10 | Outdoor     | 16'3" x 15'9"  | 256 sq. ft | No                     |
| 11 | Garage      | 19'0" x 20'5"  | 388 sq. ft | No                     |
| 12 | Bedroom     | 12'4" x 13'9"  | 170 sq. ft | Yes                    |
| 13 | CI          | 4'4" x 8'8"    | 37 sq. ft  | Yes                    |

#### **Room dimensions**

Floor 3 Total sqft: 557 Living area: 557

| #  |         | Dimensions      | sqft       | Counted as living area |
|----|---------|-----------------|------------|------------------------|
| 15 | Bedroom | 12'4" x 10'4"   | 127 sq. ft | Yes                    |
| 16 | CI      | 5'7" x 5'10"    | 33 sq. ft  | Yes                    |
| 17 | Hall    | 9'8" x 9'4"     | 88 sq. ft  | Yes                    |
| 18 | Bedroom | 12'10" x 13'10" | 177 sq. ft | Yes                    |
| 19 | Bath    | 9'3" x 5'10"    | 54 sq. ft  | Yes                    |