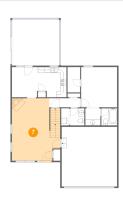

# Floor 2 - Living Room

**Dimensions:** 16'7" x 21'11"

Area: 329 sq. ft

Counted as living area: Yes

Heated: Yes Finished: Yes Enclosed: Yes Contiguous: Yes Permitted: Yes Wet space: No Addition: No Conversion: No