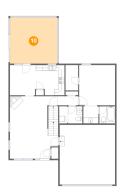

### Floor 2 - Outdoor

**Dimensions**: 16'3" x 15'9"

Area: 256 sq. ft

Counted as living area: No

Heated: No Finished: Yes Enclosed: No Contiguous: Yes Permitted: Yes Wet space: No Addition: No Conversion: No