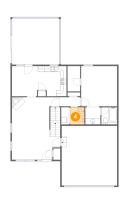

#### Floor 2 - Kitchen

Dimensions: 10'1" x 10'4"

Area: 97 sq. ft

Counted as living area: Yes

Finished: Yes Enclosed: Yes Contiguous: Yes Permitted: Yes Wet space: No Addition: No Conversion: No