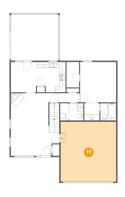

# Floor 2 - Garage

Dimensions: 19'0" x 20'5"

Area: 388 sq. ft

Counted as living area: No

Heated: No Finished: No Enclosed: Yes Contiguous: Yes Permitted: Yes Wet space: No Addition: No Conversion: No