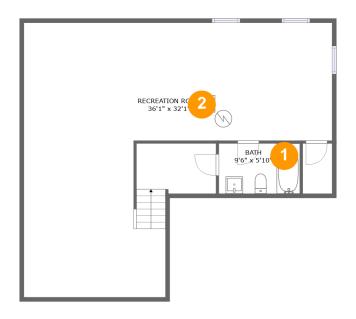

#### **Room dimensions**

Floor 1 Total sqft: 989 Living area: 989

| # |                 | Dimensions    | sqft       | Counted as living area |
|---|-----------------|---------------|------------|------------------------|
| 1 | Bath            | 9'6" x 5'10"  | 56 sq. ft  | Yes                    |
| 2 | Recreation Room | 36'1" x 32'1" | 830 sq. ft | Yes                    |

# 1 - Bath

Dimensions: 9'6" x 5'10"

Area: 56 sq. ft

Counted as living area: Yes

Heated: Yes Finished: Yes Enclosed: Yes Contiguous: Yes Permitted: Yes Wet space: Yes Addition: No Conversion: No

### Floor 1 - Recreation Room

Dimensions: 36'1" x 32'1"

Area: 830 sq. ft

Counted as living area: Yes

Heated: Yes Finished: Yes Enclosed: Yes Contiguous: Yes Permitted: Yes Wet space: No Addition: No Conversion: No