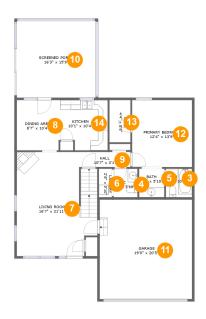

#### **Room dimensions**

Floor 2 Total sqft: 1681 Living area: 989

| #  |             | Dimensions     | sqft       | Counted as living area |
|----|-------------|----------------|------------|------------------------|
| 3  | Bath        | 5'4" x 5'10"   | 32 sq. ft  | Yes                    |
| 4  | Bath        | 4'11" x 5'10"  | 29 sq. ft  | Yes                    |
| 5  | Bath        | 5'2" x 5'10"   | 30 sq. ft  | Yes                    |
| 6  | Utility     | 2'8" x 5'10"   | 16 sq. ft  | Yes                    |
| 7  | Living Room | 16'7" x 21'11" | 329 sq. ft | Yes                    |
| 8  | Dining Room | 8'7" x 10'4"   | 89 sq. ft  | Yes                    |
| 9  | Hall        | 10'7" x 3'1"   | 33 sq. ft  | Yes                    |
| 10 | Outdoor     | 16'3" x 15'9"  | 256 sq. ft | No                     |
| 11 | Garage      | 19'0" x 20'5"  | 388 sq. ft | No                     |
| 12 | Bedroom     | 12'4" x 13'9"  | 170 sq. ft | Yes                    |
| 13 | CI          | 4'4" x 8'8"    | 37 sq. ft  | Yes                    |

| #  |         | Dimensions    | sqft      | Counted as living area |
|----|---------|---------------|-----------|------------------------|
| 14 | Kitchen | 10'1" x 10'4" | 97 sq. ft | Yes                    |

# Floor 2 - Bath

**Dimensions:** 5'4" x 5'10" Area: 32 sq. ft

Counted as living area: Yes

Heated: Yes Finished: Yes Enclosed: Yes Contiguous: Yes Permitted: Yes Wet space: Yes Addition: No Conversion: No

### Floor 2 - Bath

Dimensions: 4'11" x 5'10"

Area: 29 sq. ft

Counted as living area: Yes

Heated: Yes Finished: Yes Enclosed: Yes Contiguous: Yes Permitted: Yes Wet space: Yes Addition: No Conversion: No

#### Floor 2 - Bath

**Dimensions:** 5'2" x 5'10"

Area: 30 sq. ft

Counted as living area: Yes

Heated: Yes Finished: Yes Enclosed: Yes Contiguous: Yes Permitted: Yes Wet space: Yes Addition: No Conversion: No

# Floor 2 - Utility

**Dimensions**: 2'8" x 5'10"

Area: 16 sq. ft

Counted as living area: Yes

Heated: Yes Finished: Yes Enclosed: Yes Contiguous: Yes Permitted: Yes Wet space: No Addition: No Conversion: No

# Floor 2 - Living Room

**Dimensions:** 16'7" x 21'11"

Area: 329 sq. ft

Counted as living area: Yes

Heated: Yes Finished: Yes Enclosed: Yes Contiguous: Yes Permitted: Yes Wet space: No Addition: No Conversion: No

# Floor 2 - Dining Room

Dimensions: 8'7" x 10'4"

Area: 89 sq. ft

Counted as living area: Yes

Heated: Yes Finished: Yes Enclosed: Yes Contiguous: Yes Permitted: Yes Wet space: No Addition: No Conversion: No

# 9 Floor 2 - Hall

**Dimensions:** 10'7" x 3'1"

Area: 33 sq. ft

Counted as living area: Yes

Heated: Yes Finished: Yes Enclosed: Yes Contiguous: Yes Permitted: Yes Wet space: No Addition: No Conversion: No

### Floor 2 - Outdoor

**Dimensions**: 16'3" x 15'9"

Area: 256 sq. ft

Counted as living area: No

Heated: No Finished: Yes Enclosed: No Contiguous: Yes Permitted: Yes Wet space: No Addition: No Conversion: No

# Floor 2 - Garage

Dimensions: 19'0" x 20'5"

Area: 388 sq. ft

Counted as living area: No

Heated: No Finished: No Enclosed: Yes Contiguous: Yes Permitted: Yes Wet space: No Addition: No Conversion: No

# Floor 2 - Bedroom

Dimensions: 12'4" x 13'9"

**Area:** 170 sq. ft

Counted as living area: Yes

Heated: Yes Finished: Yes Enclosed: Yes Contiguous: Yes Permitted: Yes Wet space: No Addition: No Conversion: No

### Floor 2 - Cl

Dimensions: 4'4" x 8'8"

Area: 37 sq. ft

Counted as living area: Yes

Heated: Yes Finished: Yes Enclosed: Yes Contiguous: Yes Permitted: Yes Wet space: No Addition: No Conversion: No

Heated: Yes

#### Floor 2 - Kitchen

Dimensions: 10'1" x 10'4"

Area: 97 sq. ft

Counted as living area: Yes

Finished: Yes Enclosed: Yes Contiguous: Yes Permitted: Yes Wet space: No Addition: No Conversion: No