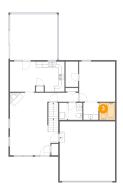

# Floor 2 - Bedroom

Dimensions: 12'4" x 13'9"

**Area:** 170 sq. ft

Counted as living area: Yes

Heated: Yes Finished: Yes Enclosed: Yes Contiguous: Yes Permitted: Yes Wet space: No Addition: No Conversion: No