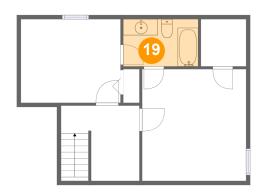

#### **Room dimensions**

Floor 3 Total sqft: 557 Living area: 557

| #  |         | Dimensions      | sqft       | Counted as living area |
|----|---------|-----------------|------------|------------------------|
| 15 | Bedroom | 12'4" x 10'4"   | 127 sq. ft | Yes                    |
| 16 | CI      | 5'7" x 5'10"    | 33 sq. ft  | Yes                    |
| 17 | Hall    | 9'8" x 9'4"     | 88 sq. ft  | Yes                    |
| 18 | Bedroom | 12'10" x 13'10" | 177 sq. ft | Yes                    |
| 19 | Bath    | 9'3" x 5'10"    | 54 sq. ft  | Yes                    |

### Floor 3 - Bath

Dimensions: 9'3" x 5'10"

Area: 54 sq. ft

Counted as living area: Yes

Heated: Yes Finished: Yes Enclosed: Yes Contiguous: Yes Permitted: Yes Wet space: Yes Addition: No Conversion: No