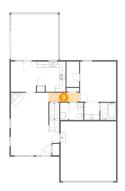

# 1 - Bath

Dimensions: 9'6" x 5'10"

Area: 56 sq. ft

Counted as living area: Yes

Heated: Yes Finished: Yes Enclosed: Yes Contiguous: Yes Permitted: Yes Wet space: Yes Addition: No Conversion: No