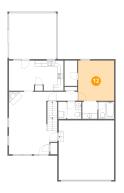

# Floor 2 - Bedroom

Dimensions: 12'4" x 13'9"

**Area:** 170 sq. ft

Counted as living area: Yes

Heated: Yes Finished: Yes Enclosed: Yes Contiguous: Yes Permitted: Yes Wet space: No Addition: No Conversion: No