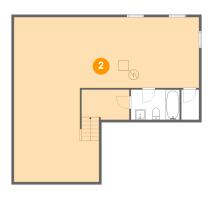

### Floor 1 - Recreation Room

Dimensions: 36'1" x 32'1"

Area: 830 sq. ft

Counted as living area: Yes

Heated: Yes Finished: Yes Enclosed: Yes Contiguous: Yes Permitted: Yes Wet space: No Addition: No Conversion: No