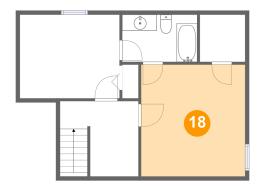

#### **Room dimensions**

Floor 3 Total sqft: 557 Living area: 557

| #  |         | Dimensions      | sqft       | Counted as living area |
|----|---------|-----------------|------------|------------------------|
| 15 | Bedroom | 12'4" x 10'4"   | 127 sq. ft | Yes                    |
| 16 | CI      | 5'7" x 5'10"    | 33 sq. ft  | Yes                    |
| 17 | Hall    | 9'8" x 9'4"     | 88 sq. ft  | Yes                    |
| 18 | Bedroom | 12'10" x 13'10" | 177 sq. ft | Yes                    |
| 19 | Bath    | 9'3" x 5'10"    | 54 sq. ft  | Yes                    |

# <sup>18</sup> Floor 3 - Bedroom

Dimensions: 12'10" x 13'10"

**Area:** 177 sq. ft

Counted as living area: Yes

Heated: Yes Finished: Yes Enclosed: Yes Contiguous: Yes Permitted: Yes Wet space: No Addition: No Conversion: No