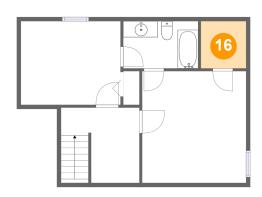

#### **Room dimensions**

Floor 3 Total sqft: 557 Living area: 557

| #  |         | Dimensions      | sqft       | Counted as living area |
|----|---------|-----------------|------------|------------------------|
| 15 | Bedroom | 12'4" x 10'4"   | 127 sq. ft | Yes                    |
| 16 | CI      | 5'7" x 5'10"    | 33 sq. ft  | Yes                    |
| 17 | Hall    | 9'8" x 9'4"     | 88 sq. ft  | Yes                    |
| 18 | Bedroom | 12'10" x 13'10" | 177 sq. ft | Yes                    |
| 19 | Bath    | 9'3" x 5'10"    | 54 sq. ft  | Yes                    |

### Floor 3 - Cl

**Dimensions:** 5'7" x 5'10"

Area: 33 sq. ft

Counted as living area: Yes

Heated: Yes Finished: Yes Enclosed: Yes Contiguous: Yes Permitted: Yes Wet space: No Addition: No Conversion: No