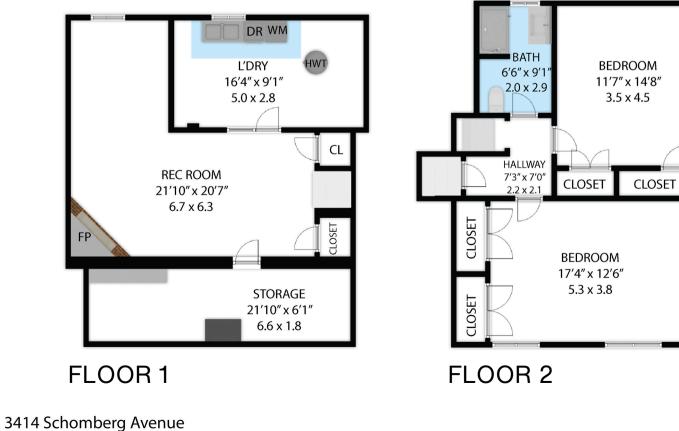

| FLOOR 1 | :                        | 793 SQ.FT - 73 SQ.M |
|---------|--------------------------|---------------------|
| FLOOR 2 | :                        | 692 SQ.FT - 64 SQ.M |
| FLOOR 3 | :                        | 646 SQ.FT - 60 SQ.M |
| FLOOR 4 | :                        | 669 SQ.FT - 62 SQ.M |
| TOTAL   | : 2,800 SQ.FT - 259 SQ.M |                     |

TOTAL APPROX. FLOOR AREA 2,800 SQ.FT - 259 SQ.M Whilst every attempt has been made to ensure the accuracy of the floor plan contained here, measurements of doors,

windows, rooms and any other items are approximate and no responsibility is taken for any error, omission, or misstatement. This plan is for illustrative purposes only and should be used as such by any prospective purchaser.

FLOOR 3

FLOOR 4

FLOOR 1

3414 Schomberg Avenue

TOTAL APPROX. FLOOR AREA 2,800 SQ.FT - 259 SQ.M Whilst every attempt has been made to ensure the accuracy of the floor plan contained here, measurements of doors,

windows, rooms and any other items are approximate and no responsibility is taken for any error, omission, or misstatement. This plan is for illustrative purposes only and should be used as such by any prospective purchaser. FLOOR 2

FLOOR 1:793 SQ.FT - 73 SQ.MFLOOR 2:692 SQ.FT - 64 SQ.MFLOOR 3:646 SQ.FT - 60 SQ.MFLOOR 4:669 SQ.FT - 62 SQ.MTOTAL:2,800 SQ.FT - 259 SQ.M

This plan is for illustrative purposes only and should be used as such by any prospective purchaser.