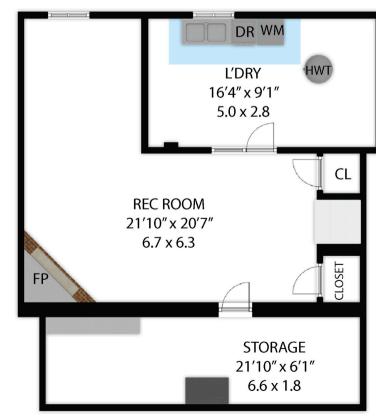

FLOOR 3

FLOOR 4

FLOOR 1

3414 Schomberg Avenue

TOTAL APPROX. FLOOR AREA 2,800 SQ.FT - 259 SQ.M Whilst every attempt has been made to ensure the accuracy of the floor plan contained here, measurements of doors,

windows, rooms and any other items are approximate and no responsibility is taken for any error, omission, or misstatement. This plan is for illustrative purposes only and should be used as such by any prospective purchaser. FLOOR 2