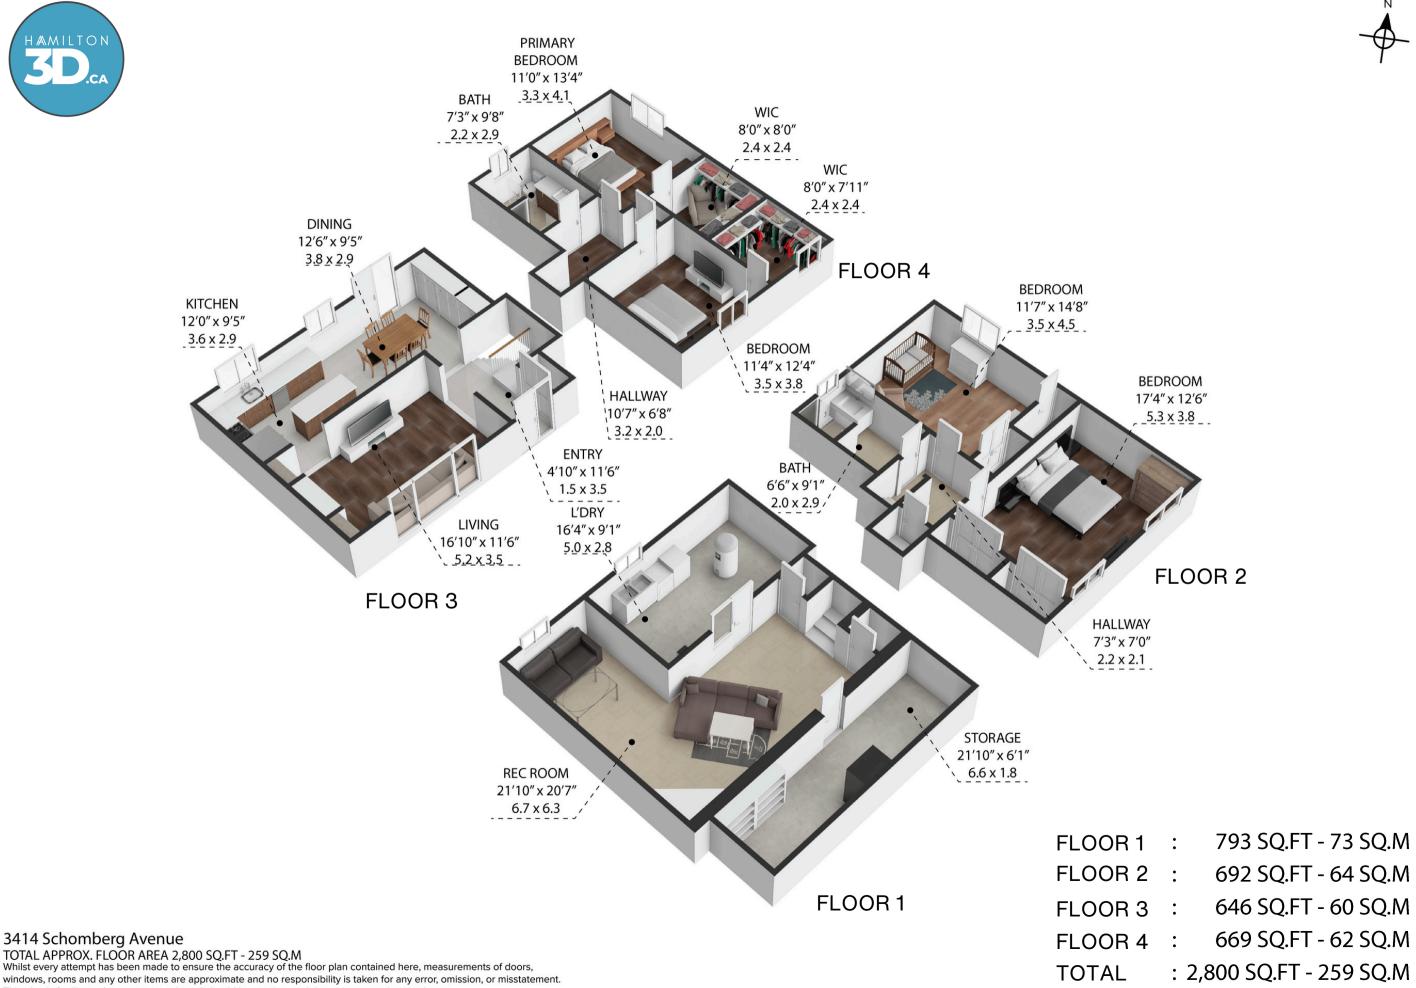

| FLOOR 1 | :                        | 793 SQ.FT - 73 SQ.M |
|---------|--------------------------|---------------------|
| FLOOR 2 | :                        | 692 SQ.FT - 64 SQ.M |
| FLOOR 3 | :                        | 646 SQ.FT - 60 SQ.M |
| FLOOR 4 | :                        | 669 SQ.FT - 62 SQ.M |
| TOTAL   | : 2,800 SQ.FT - 259 SQ.M |                     |

TOTAL APPROX. FLOOR AREA 2,800 SQ.FT - 259 SQ.M Whilst every attempt has been made to ensure the accuracy of the floor plan contained here, measurements of doors,

windows, rooms and any other items are approximate and no responsibility is taken for any error, omission, or misstatement. This plan is for illustrative purposes only and should be used as such by any prospective purchaser.

FLOOR 3

FLOOR 4

FLOOR 1

3414 Schomberg Avenue

TOTAL APPROX. FLOOR AREA 2,800 SQ.FT - 259 SQ.M Whilst every attempt has been made to ensure the accuracy of the floor plan contained here, measurements of doors,

windows, rooms and any other items are approximate and no responsibility is taken for any error, omission, or misstatement. This plan is for illustrative purposes only and should be used as such by any prospective purchaser. FLOOR 2

FLOOR 1:793 SQ.FT - 73 SQ.MFLOOR 2:692 SQ.FT - 64 SQ.MFLOOR 3:646 SQ.FT - 60 SQ.MFLOOR 4:669 SQ.FT - 62 SQ.MTOTAL:2,800 SQ.FT - 259 SQ.M

This plan is for illustrative purposes only and should be used as such by any prospective purchaser.