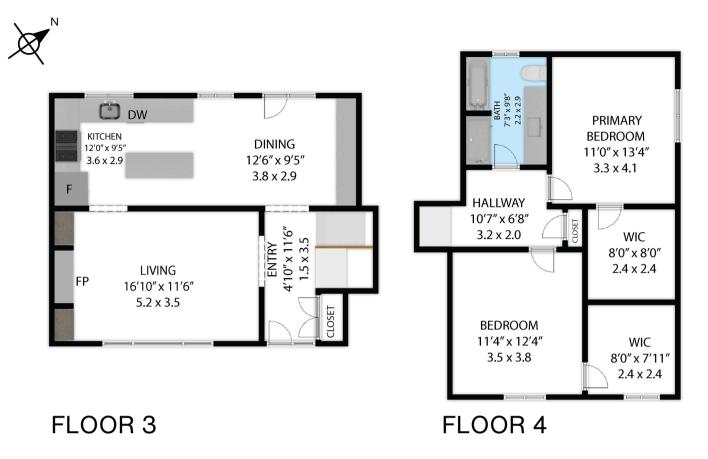

| FLOOR 1 | :                        | 793 SQ.FT - 73 SQ.M |
|---------|--------------------------|---------------------|
| FLOOR 2 | :                        | 692 SQ.FT - 64 SQ.M |
| FLOOR 3 | :                        | 646 SQ.FT - 60 SQ.M |
| FLOOR 4 | :                        | 669 SQ.FT - 62 SQ.M |
| TOTAL   | : 2,800 SQ.FT - 259 SQ.M |                     |

TOTAL APPROX. FLOOR AREA 2,800 SQ.FT - 259 SQ.M Whilst every attempt has been made to ensure the accuracy of the floor plan contained here, measurements of doors,

windows, rooms and any other items are approximate and no responsibility is taken for any error, omission, or misstatement. This plan is for illustrative purposes only and should be used as such by any prospective purchaser.

FLOOR 3

FLOOR 4

FLOOR 1

3414 Schomberg Avenue

TOTAL APPROX. FLOOR AREA 2,800 SQ.FT - 259 SQ.M Whilst every attempt has been made to ensure the accuracy of the floor plan contained here, measurements of doors,

windows, rooms and any other items are approximate and no responsibility is taken for any error, omission, or misstatement. This plan is for illustrative purposes only and should be used as such by any prospective purchaser. FLOOR 2

FLOOR 1:793 SQ.FT - 73 SQ.MFLOOR 2:692 SQ.FT - 64 SQ.MFLOOR 3:646 SQ.FT - 60 SQ.MFLOOR 4:669 SQ.FT - 62 SQ.MTOTAL:2,800 SQ.FT - 259 SQ.M

This plan is for illustrative purposes only and should be used as such by any prospective purchaser.