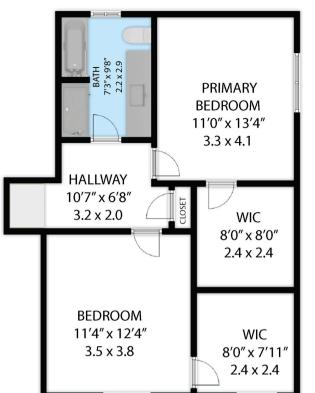

FLOOR 3

FLOOR 4

FLOOR 1

3414 Schomberg Avenue

TOTAL APPROX. FLOOR AREA 2,800 SQ.FT - 259 SQ.M Whilst every attempt has been made to ensure the accuracy of the floor plan contained here, measurements of doors,

windows, rooms and any other items are approximate and no responsibility is taken for any error, omission, or misstatement. This plan is for illustrative purposes only and should be used as such by any prospective purchaser. FLOOR 2