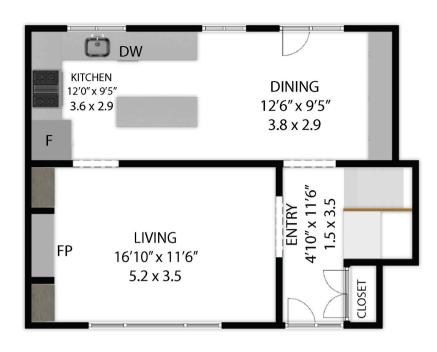

| FLOOR 1 | :                        | 793 SQ.FT - 73 SQ.M |
|---------|--------------------------|---------------------|
| FLOOR 2 | :                        | 692 SQ.FT - 64 SQ.M |
| FLOOR 3 | :                        | 646 SQ.FT - 60 SQ.M |
| FLOOR 4 | :                        | 669 SQ.FT - 62 SQ.M |
| TOTAL   | : 2,800 SQ.FT - 259 SQ.M |                     |

TOTAL APPROX. FLOOR AREA 2,800 SQ.FT - 259 SQ.M Whilst every attempt has been made to ensure the accuracy of the floor plan contained here, measurements of doors,

windows, rooms and any other items are approximate and no responsibility is taken for any error, omission, or misstatement. This plan is for illustrative purposes only and should be used as such by any prospective purchaser.

FLOOR 1:793 SQ.FT - 73 SQ.MFLOOR 2:692 SQ.FT - 64 SQ.MFLOOR 3:646 SQ.FT - 60 SQ.MFLOOR 4:669 SQ.FT - 62 SQ.MTOTAL:2,800 SQ.FT - 259 SQ.M

This plan is for illustrative purposes only and should be used as such by any prospective purchaser.