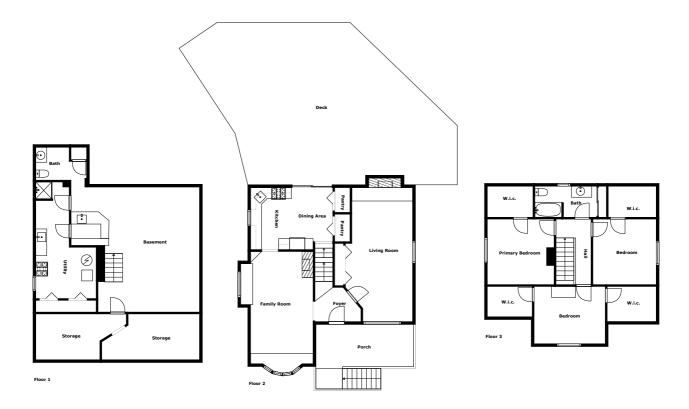

## Floor plan

leasurements Are Calculated By Cubicasa Technology. Deemed Highly Reliable But Not Guaranteed

### **Appendix 1: Data sheet**

| Storage - 2             | Utility - 1         | Basement - 1         |
|-------------------------|---------------------|----------------------|
| Bath - 2                | Bath - Toilet - 1   | LivingRoom - 2       |
| LivingRoom - Family - 1 | Pantry - 2          | Entry - 1            |
| Entry - Foyer - 1       | Dining - 1          | Dining - Open - 1    |
| Kitchen - 1             | Outdoor - 2         | Outdoor - Porch - 1  |
| Outdoor - Deck - 1      | Bedroom - 3         | Bedroom - Master - 1 |
| Closet - 4              | Closet - Walkin - 4 | Hall - 1             |