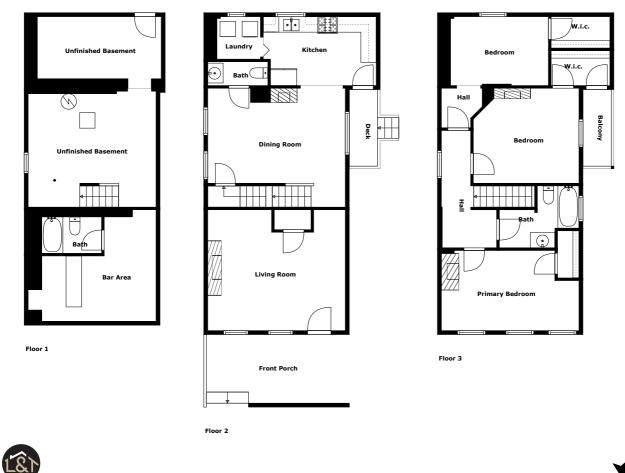

## Floor plan

Measurements Are Calculated By Cubicasa Technology. Deemed Highly Reliable But Not Guaranteed.

## **Appendix 1: Data sheet**

| Basement - 2          | Basement - Unfinished - 2 | Bath - 3              |
|-----------------------|---------------------------|-----------------------|
| Bath - Toilet - 1     | LivingRoom - 1            | Utility - 1           |
| Utility - Laundry - 1 | Kitchen - 1               | Dining - 1            |
| Outdoor - 2           | Outdoor - Deck - 1        | Outdoor - Balcony - 1 |
| Bedroom - 3           | Bedroom - Master - 1      | Hall - 2              |
| Closet - 2            | Closet - Walkin - 2       |                       |