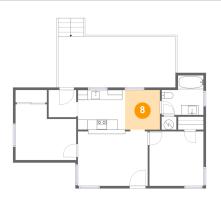

## Floor 1 - Dining Area

Dimensions: 7'0" x 8'0" Area: 56 sq. ft Counted as Living Area: Yes Heated: Yes Finished: Yes Enclosed: Yes Contiguous: Yes Permitted: Yes Wet Space: No Addition: No Conversion: No