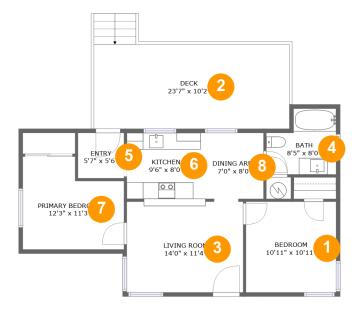

### **Room Dimensions**

Floor 1

**Total sqft:** 1000

Living area: 732

| # | Room name       | Dimensions      | Area (sqft) | Counted as Living Area |
|---|-----------------|-----------------|-------------|------------------------|
| 1 | Bedroom         | 10'11" x 10'11" | 119 sq. ft  | Yes                    |
| 2 | Deck            | 23'7" x 10'2"   | 260 sq. ft  | No                     |
| 3 | Living Room     | 14'0" x 11'4"   | 158 sq. ft  | Yes                    |
| 4 | Bath            | 8'5" x 8'0"     | 57 sq. ft   | Yes                    |
| 5 | Entry           | 5'7" x 5'6"     | 31 sq. ft   | Yes                    |
| 6 | Kitchen         | 9'6" x 8'0"     | 76 sq. ft   | Yes                    |
| 7 | Primary Bedroom | 12'3" x 11'3"   | 120 sq. ft  | Yes                    |
| 8 | Dining Area     | 7'0" x 8'0"     | 56 sq. ft   | Yes                    |