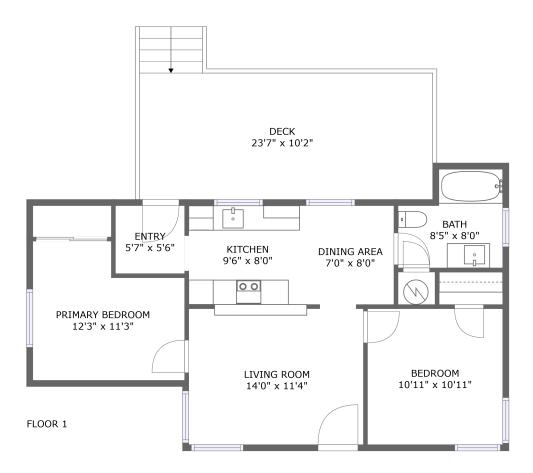

### **Room Dimensions**

Floor 1

**Total sqft:** 1000

Living area: 732

| # | Room name       | Dimensions      | Area (sqft) | Counted as Living Area |
|---|-----------------|-----------------|-------------|------------------------|
| 1 | Bedroom         | 10'11" x 10'11" | 119 sq. ft  | Yes                    |
| 2 | Deck            | 23'7" x 10'2"   | 260 sq. ft  | No                     |
| 3 | Living Room     | 14'0" x 11'4"   | 158 sq. ft  | Yes                    |
| 4 | Bath            | 8'5" x 8'0"     | 57 sq. ft   | Yes                    |
| 5 | Entry           | 5'7" x 5'6"     | 31 sq. ft   | Yes                    |
| 6 | Kitchen         | 9'6" x 8'0"     | 76 sq. ft   | Yes                    |
| 7 | Primary Bedroom | 12'3" x 11'3"   | 120 sq. ft  | Yes                    |
| 8 | Dining Area     | 7'0" x 8'0"     | 56 sq. ft   | Yes                    |