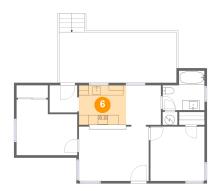

#### Floor 1 - Kitchen

Dimensions: 9'6" x 8'0" Area: 76 sq. ft Counted as Living Area: Yes Heated: Yes Finished: Yes Enclosed: Yes Contiguous: Yes Permitted: Yes Wet Space: No Addition: No Conversion: No