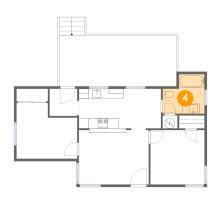

Dimensions: 8'5" x 8'0" Area: 57 sq. ft Counted as Living Area: Yes Heated: Yes Finished: Yes Enclosed: Yes Contiguous: Yes Permitted: Yes Wet Space: Yes Addition: No Conversion: No