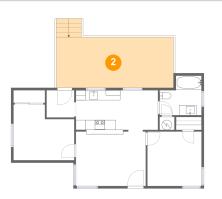

Dimensions: 10'11" x 10'11" Area: 119 sq. ft Counted as Living Area: Yes Heated: Yes Finished: Yes Enclosed: Yes Contiguous: Yes Permitted: Yes Wet Space: No Addition: No Conversion: No

Dimensions: 23'7" x 10'2" Area: 260 sq. ft Counted as Living Area: No

Heated: No Finished: Yes Enclosed: No Contiguous: Yes Permitted: Yes Wet Space: No Addition: No Conversion: No