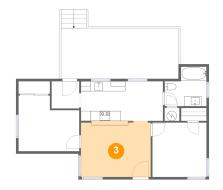

#### Floor 1 - Living Room

Dimensions: 14'0" x 11'4" Area: 158 sq. ft Counted as Living Area: Yes Heated: Yes Finished: Yes Enclosed: Yes Contiguous: Yes Permitted: Yes Wet Space: No Addition: No Conversion: No