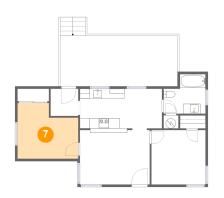

#### Floor 1 - Primary Bedroom

Dimensions: 12'3" x 11'3" Area: 120 sq. ft Counted as Living Area: Yes Heated: Yes Finished: Yes Enclosed: Yes Contiguous: Yes Permitted: Yes Wet Space: No Addition: No Conversion: No