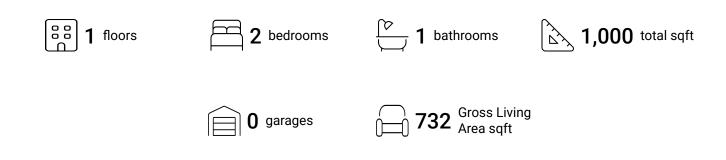

#### **Property Summary**







### **Room Dimensions**

Floor 1

**Total sqft:** 1000

Living area: 732

| # | Room name       | Dimensions      | Area (sqft) | Counted as Living Area |
|---|-----------------|-----------------|-------------|------------------------|
| 1 | Bedroom         | 10'11" x 10'11" | 119 sq. ft  | Yes                    |
| 2 | Deck            | 23'7" x 10'2"   | 260 sq. ft  | No                     |
| 3 | Living Room     | 14'0" x 11'4"   | 158 sq. ft  | Yes                    |
| 4 | Bath            | 8'5" x 8'0"     | 57 sq. ft   | Yes                    |
| 5 | Entry           | 5'7" x 5'6"     | 31 sq. ft   | Yes                    |
| 6 | Kitchen         | 9'6" x 8'0"     | 76 sq. ft   | Yes                    |
| 7 | Primary Bedroom | 12'3" x 11'3"   | 120 sq. ft  | Yes