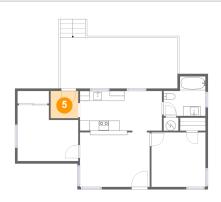

# 5 Floor 1 - Entry

Dimensions: 5'7" x 5'6" Area: 31 sq. ft Counted as Living Area: Yes Heated: Yes Finished: Yes Enclosed: Yes Contiguous: Yes Permitted: Yes Wet Space: No Addition: No Conversion: No

Scan captured on Tue, 28 May 2024 15:51:15 GMT