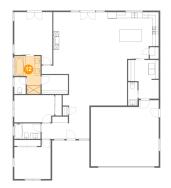

### Floor 1 - WC

Dimensions: 3'2" x 7'10" Area: 25 sq. ft

Counted as living area: Yes

Heated: Yes Finished: Yes Enclosed: Yes Contiguous: Yes Permitted: Yes Wet space: Yes Addition: No Conversion: No