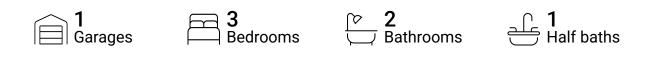

#### **Room dimensions**

Floor 1 Total sqft: 2532 Living area: 2041

| #  |             | Dimensions     | sqft       | Counted as living area |
|----|-------------|----------------|------------|------------------------|
| 1  | wc          | 3'2" x 7'10"   | 25 sq. ft  | Yes                    |
| 2  | Foyer       | 16'0" x 11'2"  | 136 sq. ft | Yes                    |
| 3  | W.I.C.      | 8'10" x 6'4"   | 56 sq. ft  | Yes                    |
| 4  | Garage      | 22'8" x 22'1"  | 464 sq. ft | No                     |
| 5  | Living Room | 18'3" x 31'3"  | 410 sq. ft | Yes                    |
| 6  | Bedroom     | 12'2" x 13'1"  | 137 sq. ft | Yes                    |
| 7  | Bath        | 8'10" x 5'3"   | 46 sq. ft  | Yes                    |
| 8  | Kitchen     | 20'11" x 15'8" | 313 sq. ft | Yes                    |
| 9  | Bedroom     | 13'5" x 9'1"   | 120 sq. ft | Yes                    |
| 10 | Dining Area | 10'4" x 15'7"  | 161 sq. ft | Yes                    |
| 11 | WC          | 3'10" x 5'8"   | 22 sq. ft  | Yes                    |

| #  |                 | Dimensions    | sqft       | Counted as living area |
|----|-----------------|---------------|------------|------------------------|
| 12 | Primary Bath    | 8'9" x 12'9"  | 87 sq. ft  | Yes                    |
| 13 | Primary Bedroom | 12'9" x 17'7" | 194 sq. ft | Yes                    |
| 14 | Laundry         | 10'3" x 13'0" | 112 sq. ft | Yes                    |