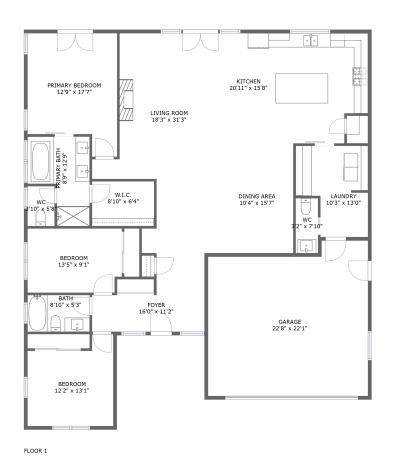

#### **Room dimensions**

Floor 1 Total sqft: 2532 Living area: 2041

| #  |             | Dimensions     | sqft       | Counted as living area |
|----|-------------|----------------|------------|------------------------|
| 1  | wc          | 3'2" x 7'10"   | 25 sq. ft  | Yes                    |
| 2  | Foyer       | 16'0" x 11'2"  | 136 sq. ft | Yes                    |
| 3  | W.I.C.      | 8'10" x 6'4"   | 56 sq. ft  | Yes                    |
| 4  | Garage      | 22'8" x 22'1"  | 464 sq. ft | No                     |
| 5  | Living Room | 18'3" x 31'3"  | 410 sq. ft | Yes                    |
| 6  | Bedroom     | 12'2" x 13'1"  | 137 sq. ft | Yes                    |
| 7  | Bath        | 8'10" x 5'3"   | 46 sq. ft  | Yes                    |
| 8  | Kitchen     | 20'11" x 15'8" | 313 sq. ft | Yes                    |
| 9  | Bedroom     | 13'5" x 9'1"   | 120 sq. ft | Yes                    |
| 10 | Dining Area | 10'4" x 15'7"  | 161 sq. ft | Yes                    |
| 11 | WC          | 3'10" x 5'8"   | 22 sq. ft  | Yes                    |

| #  |                 | Dimensions    | sqft       | Counted as living area |
|----|-----------------|---------------|------------|------------------------|
| 12 | Primary Bath    | 8'9" x 12'9"  | 87 sq. ft  | Yes                    |
| 13 | Primary Bedroom | 12'9" x 17'7" | 194 sq. ft | Yes                    |
| 14 | Laundry         | 10'3" x 13'0" | 112 sq. ft | Yes                    |