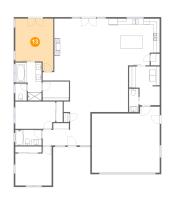

#### Floor 1 - WC

Dimensions: 3'10" x 5'8"

Area: 22 sq. ft

Counted as living area: Yes

rinished: Yes
res
Enclosed: Yes
Contiguous: Yes
Permitted: Yes
Wet space: Yes
Addition: No
Conversion: No

Heated: Yes