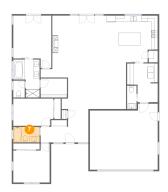

### Floor 1 - WC

Dimensions: 3'2" x 7'10" Area: 25 sq. ft

Counted as living area: Yes

Heated: Yes Finished: Yes Enclosed: Yes Contiguous: Yes Permitted: Yes Wet space: Yes Addition: No Conversion: No