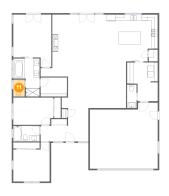

### Floor 1 - WC

Dimensions: 3'2" x 7'10" Area: 25 sq. ft

Counted as living area: Yes

Heated: Yes Finished: Yes Enclosed: Yes Contiguous: Yes Permitted: Yes Wet space: Yes Addition: No Conversion: No