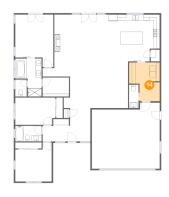

### 1 - Primary Bath

**Dimensions:** 8'9" x 12'9"

Area: 87 sq. ft

Counted as living area: Yes

Heated: Yes Finished: Yes Enclosed: Yes Contiguous: Yes Permitted: Yes Wet space: Yes Addition: No Conversion: No

### 1 - Primary Bedroom

**Dimensions:** 12'9" x 17'7"

Area: 194 sq. ft

Counted as living area: Yes

Heated: Yes Finished: Yes Enclosed: Yes Contiguous: Yes Permitted: Yes Wet space: No Addition: No Conversion: No