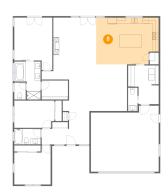

### 5 Floor 1 - Living Room

Dimensions: 18'3" x 31'3"

Area: 410 sq. ft

Counted as living area: Yes