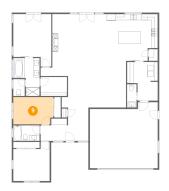

### 2 Floor 1 - Foyer

Dimensions: 16'0" x 11'2"

Area: 136 sq. ft

Counted as living area: Yes

**In the second of the second o** 

**Dimensions**: 8'10" x 6'4"

Area: 56 sq. ft

Counted as living area: Yes