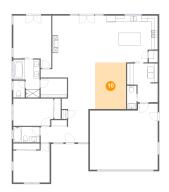

### 1 - Primary Bedroom

**Dimensions:** 12'9" x 17'7"

Area: 194 sq. ft

Counted as living area: Yes

Heated: Yes Finished: Yes Enclosed: Yes Contiguous: Yes Permitted: Yes Wet space: No Addition: No Conversion: No