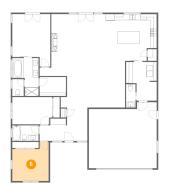

### Floor 1 - Laundry

Dimensions: 10'3" x 13'0"

Area: 112 sq. ft

Counted as living area: Yes