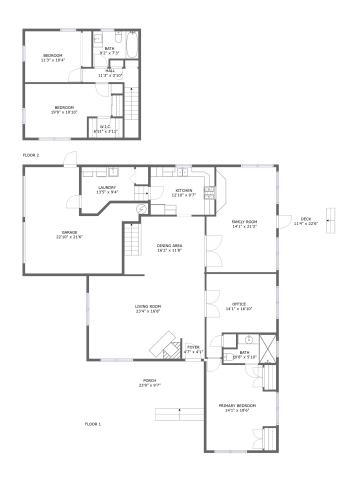

### **Property Summary**

2,261 Gross Living Area sqft 3,149

#### **Room Dimensions**

Floor 1 Total sqft: 2612 Living area: 1724

| #  | Room name       | Dimensions     | Area (sqft) | Counted as Living Area |
|----|-----------------|----------------|-------------|------------------------|
| 1  | Porch           | 23'9" x 9'7"   | 250 sq. ft  | No                     |
| 2  | Foyer           | 4'7" x 4'1"    | 19 sq. ft   | Yes                    |
| 3  | Deck            | 11'4" x 22'6"  | 255 sq. ft  | No                     |
| 4  | Laundry         | 13'5" x 9'4"   | 92 sq. ft   | Yes                    |
| 5  | Bath            | 10'8" x 5'10"  | 54 sq. ft   | Yes                    |
| 6  | Living Room     | 23'4" x 16'8"  | 374 sq. ft  | Yes                    |
| 7  | Primary Bedroom | 14'1" x 18'6"  | 219 sq. ft  | Yes                    |
| 8  | Garage          | 22'10" x 21'6" | 360 sq. ft  | No                     |
| 9  | Office          | 14'1" x 16'10" | 182 sq. ft  | Yes                    |
| 10 | Dining Area     | 16'2" x 11'8"  | 184 sq. ft  | Yes                    |
| 11 | Family Room     | 14'1" x 21'3"  | 279 sq. ft  | Yes                    |

#### **Room Dimensions**

Floor 2 Total sqft: 537 Living area: 537

| #  | Room name | Dimensions     | Area (sqft) | Counted as Living Area |
|----|-----------|----------------|-------------|------------------------|
| 13 | Hall      | 11'3" x 3'10"  | 64 sq. ft   | Yes                    |
| 14 | Bath      | 9'2" x 7'3"    | 56 sq. ft   | Yes                    |
| 15 | W.i.c.    | 6'11" x 3'11"  | 27 sq. ft   | Yes                    |
| 16 | Bedroom   | 11'3" x 10'4"  | 116 sq. ft  | Yes                    |
| 17 | Bedroom   | 19'9" x 10'10" | 172 sq. ft  | Yes                    |