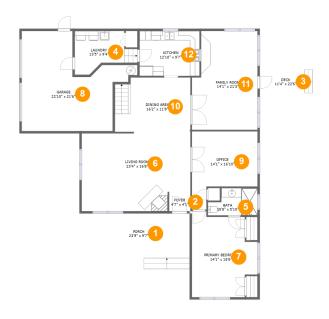

#### **Room Dimensions**

Floor 1 Total sqft: 2612 Living area: 1724

| #  | Room name       | Dimensions     | Area (sqft) | Counted as Living Area |
|----|-----------------|----------------|-------------|------------------------|
| 1  | Porch           | 23'9" x 9'7"   | 250 sq. ft  | No                     |
| 2  | Foyer           | 4'7" x 4'1"    | 19 sq. ft   | Yes                    |
| 3  | Deck            | 11'4" x 22'6"  | 255 sq. ft  | No                     |
| 4  | Laundry         | 13'5" x 9'4"   | 92 sq. ft   | Yes                    |
| 5  | Bath            | 10'8" x 5'10"  | 54 sq. ft   | Yes                    |
| 6  | Living Room     | 23'4" x 16'8"  | 374 sq. ft  | Yes                    |
| 7  | Primary Bedroom | 14'1" x 18'6"  | 219 sq. ft  | Yes                    |
| 8  | Garage          | 22'10" x 21'6" | 360 sq. ft  | No                     |
| 9  | Office          | 14'1" x 16'10" | 182 sq. ft  | Yes                    |
| 10 | Dining Area     | 16'2" x 11'8"  | 184 sq. ft  | Yes                    |
| 11 | Family Room     | 14'1" x 21'3"  | 279 sq. ft  | Yes                    |

| #  | Room name | Dimensions    | Area (sqft) | Counted as Living Area |
|----|-----------|---------------|-------------|------------------------|
| 12 | Kitchen   | 12'10" x 9'7" | 124 sq. ft  | Yes                    |