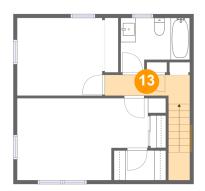

### Floor 2 - Hall

Dimensions: 11'3" x 3'10"

Area: 64 sq. ft

Counted as Living Area:

Yes

Heated: Yes Finished: Yes Enclosed: Yes

Contiguous:

Yes

Permitted: Yes Wet Space: No Addition: No Conversion: No.