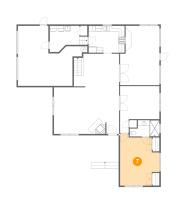

## 9 Floor 1 - Office

**Dimensions**: 14'1" x 16'10" **Area**: 182 sq. ft

Counted as Living Area:

Yes

Heated: Yes Finished: Yes Enclosed: Yes Contiguous:

Yes

Permitted: Yes Wet Space: No Addition: No Conversion: No