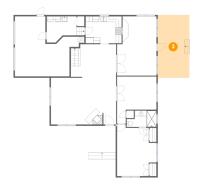

# Floor 1 - Garage

Dimensions: 22'10" x 21'6"

Area: 360 sq. ft

Counted as Living Area: No

Finished: No
ng Area: No
Enclosed: Yes
Contiguous: Yes
Permitted: Yes
Wet Space: No
Addition: No