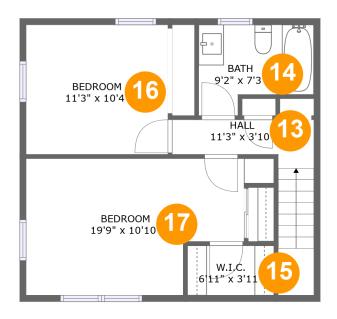

#### **Room Dimensions**

Floor 2 Total sqft: 537 Living area: 537

| #  | Room name | Dimensions     | Area (sqft) | Counted as Living Area |
|----|-----------|----------------|-------------|------------------------|
| 13 | Hall      | 11'3" x 3'10"  | 64 sq. ft   | Yes                    |
| 14 | Bath      | 9'2" x 7'3"    | 56 sq. ft   | Yes                    |
| 15 | W.i.c.    | 6'11" x 3'11"  | 27 sq. ft   | Yes                    |
| 16 | Bedroom   | 11'3" x 10'4"  | 116 sq. ft  | Yes                    |
| 17 | Bedroom   | 19'9" x 10'10" | 172 sq. ft  | Yes                    |