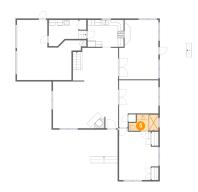

## 9 Floor 1 - Office

**Dimensions**: 14'1" x 16'10" **Area**: 182 sq. ft

Counted as Living Area:

Yes

Heated: Yes Finished: Yes Enclosed: Yes Contiguous:

Yes

Permitted: Yes Wet Space: No Addition: No Conversion: No