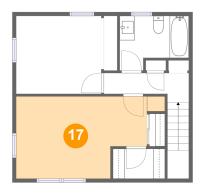

#### **Room Dimensions**

Floor 2 Total sqft: 537 Living area: 537

| #  | Room name | Dimensions     | Area (sqft) | Counted as Living Area |
|----|-----------|----------------|-------------|------------------------|
| 13 | Hall      | 11'3" x 3'10"  | 64 sq. ft   | Yes                    |
| 14 | Bath      | 9'2" x 7'3"    | 56 sq. ft   | Yes                    |
| 15 | W.i.c.    | 6'11" x 3'11"  | 27 sq. ft   | Yes                    |
| 16 | Bedroom   | 11'3" x 10'4"  | 116 sq. ft  | Yes                    |
| 17 | Bedroom   | 19'9" x 10'10" | 172 sq. ft  | Yes                    |

### Floor 2 - Bedroom

Dimensions: 19'9" x 10'10"

**Area:** 172 sq. ft

Counted as Living Area:

Yes

Heated: Yes Finished: Yes Enclosed: Yes Contiguous:

Yes

Permitted: Yes Wet Space: No Addition: No Conversion: No