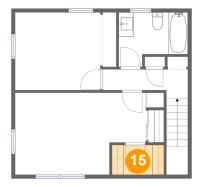

#### **Room Dimensions**

Floor 2 Total sqft: 537 Living area: 537

| #  | Room name | Dimensions     | Area (sqft) | Counted as Living Area |
|----|-----------|----------------|-------------|------------------------|
| 13 | Hall      | 11'3" x 3'10"  | 64 sq. ft   | Yes                    |
| 14 | Bath      | 9'2" x 7'3"    | 56 sq. ft   | Yes                    |
| 15 | W.i.c.    | 6'11" x 3'11"  | 27 sq. ft   | Yes                    |
| 16 | Bedroom   | 11'3" x 10'4"  | 116 sq. ft  | Yes                    |
| 17 | Bedroom   | 19'9" x 10'10" | 172 sq. ft  | Yes                    |

Floor 2 - W.i.c.

Dimensions: 6'11" x 3'11"

Area: 27 sq. ft

**Counted as Living Area:** 

Yes

Heated: Yes Finished: Yes Enclosed: Yes Contiguous:

Yes

Permitted: Yes Wet Space: No Addition: No Conversion: No