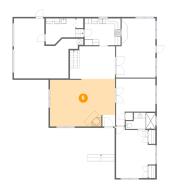

# 6 Floor 1 - Living Room

Dimensions: 23'4" x 16'8" Area: 374 sq. ft

Counted as Living Area:

Yes

Heated: Yes Finished: Yes Enclosed: Yes Contiguous:

Yes

Permitted: Yes Wet Space: No Addition: No Conversion: No