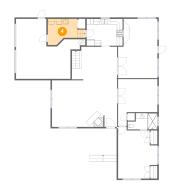

# 6 Floor 1 - Living Room

Dimensions: 23'4" x 16'8" Area: 374 sq. ft

Counted as Living Area:

Yes

Heated: Yes Finished: Yes Enclosed: Yes Contiguous:

Yes

Permitted: Yes Wet Space: No Addition: No Conversion: No