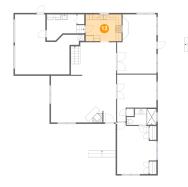

## 9 Floor 1 - Office

**Dimensions**: 14'1" x 16'10" **Area**: 182 sq. ft

Counted as Living Area:

Yes

Heated: Yes Finished: Yes Enclosed: Yes Contiguous:

Yes

Permitted: Yes Wet Space: No Addition: No Conversion: No