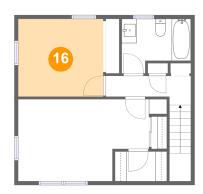

#### **Room Dimensions**

Floor 2 Total sqft: 537 Living area: 537

| #  | Room name | Dimensions     | Area (sqft) | Counted as Living Area |
|----|-----------|----------------|-------------|------------------------|
| 13 | Hall      | 11'3" x 3'10"  | 64 sq. ft   | Yes                    |
| 14 | Bath      | 9'2" x 7'3"    | 56 sq. ft   | Yes                    |
| 15 | W.i.c.    | 6'11" x 3'11"  | 27 sq. ft   | Yes                    |
| 16 | Bedroom   | 11'3" x 10'4"  | 116 sq. ft  | Yes                    |
| 17 | Bedroom   | 19'9" x 10'10" | 172 sq. ft  | Yes                    |

### Floor 2 - Bedroom

Dimensions: 11'3" x 10'4"

Area: 116 sq. ft

Counted as Living Area:

Yes

Heated: Yes Finished: Yes Enclosed: Yes

Contiguous:

Yes

Permitted: Yes Wet Space: No Addition: No Conversion: No