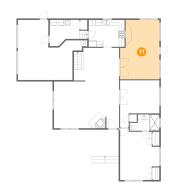

# Floor 1 - Family Room

Dimensions: 14'1" x 21'3"

**Area:** 279 sq. ft

Counted as Living Area:

Yes

Heated: Yes Finished: Yes Enclosed: Yes Contiguous:

Yes
Permitted: Yes
Wet Space: No

Addition: No Conversion: No