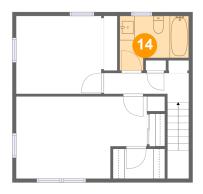

#### **Room Dimensions**

Floor 2 Total sqft: 537 Living area: 537

| #  | Room name | Dimensions     | Area (sqft) | Counted as Living Area |
|----|-----------|----------------|-------------|------------------------|
| 13 | Hall      | 11'3" x 3'10"  | 64 sq. ft   | Yes                    |
| 14 | Bath      | 9'2" x 7'3"    | 56 sq. ft   | Yes                    |
| 15 | W.i.c.    | 6'11" x 3'11"  | 27 sq. ft   | Yes                    |
| 16 | Bedroom   | 11'3" x 10'4"  | 116 sq. ft  | Yes                    |
| 17 | Bedroom   | 19'9" x 10'10" | 172 sq. ft  | Yes                    |

### Floor 2 - Bath

Dimensions: 9'2" x 7'3"

Area: 56 sq. ft

Counted as Living Area:

Yes

Heated: Yes Finished: Yes Enclosed: Yes Contiguous:

Yes

Permitted: Yes Wet Space: Yes Addition: No Conversion: No