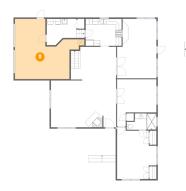

# Floor 1 - Family Room

Dimensions: 14'1" x 21'3"

**Area:** 279 sq. ft

Counted as Living Area:

Yes

Heated: Yes Finished: Yes Enclosed: Yes Contiguous:

Yes
Permitted: Yes
Wet Space: No

Addition: No Conversion: No