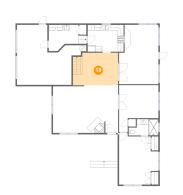

# Floor 1 - Primary Bedroom

Dimensions: 14'1" x 18'6"

**Area:** 219 sq. ft

Counted as Living Area:

Yes

Heated: Yes Finished: Yes Enclosed: Yes Contiguous:

Yes

Permitted: Yes Wet Space: No Addition: No Conversion: No