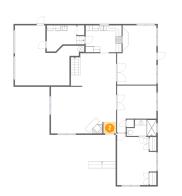

## 9 Floor 1 - Office

**Dimensions**: 14'1" x 16'10" **Area**: 182 sq. ft

Counted as Living Area:

Yes

Heated: Yes Finished: Yes Enclosed: Yes Contiguous:

Yes

Permitted: Yes Wet Space: No Addition: No Conversion: No