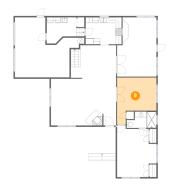

# Floor 1 - Kitchen

Dimensions: 12'10" x 9'7" **Area:** 124 sq. ft

Counted as Living Area:

Yes

Heated: Yes Finished: Yes Enclosed: Yes **Contiguous:** 

Yes

Permitted: Yes Wet Space: No Addition: No Conversion: No