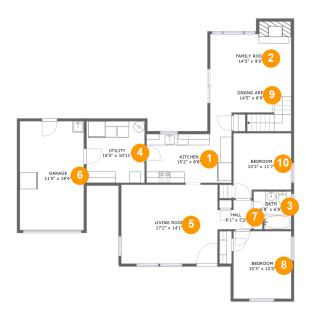

#### **Room dimensions**

Floor 1 Total sqft: 1441 Living area: 1180

| #  |             | Dimensions     | sqft       | Counted as living area |
|----|-------------|----------------|------------|------------------------|
| 1  | Kitchen     | 15'2" x 8'8"   | 132 sq. ft | Yes                    |
| 2  | Family Room | 14'5" x 9'0"   | 143 sq. ft | Yes                    |
| 3  | Bath        | 6'8" x 6'8"    | 40 sq. ft  | Yes                    |
| 4  | Utility     | 10'4" x 10'11" | 113 sq. ft | Yes                    |
| 5  | Living Room | 17'2" x 14'1"  | 241 sq. ft | Yes                    |
| 6  | Garage      | 11'5" x 19'4"  | 220 sq. ft | No                     |
| 7  | Hall        | 6'1" x 5'2"    | 27 sq. ft  | Yes                    |
| 8  | Bedroom     | 10'3" x 12'0"  | 123 sq. ft | Yes                    |
| 9  | Dining Area | 14'5" x 8'9"   | 110 sq. ft | Yes                    |
| 10 | Bedroom     | 10'3" x 11'7"  | 108 sq. ft | Yes                    |

### 1 - Kitchen

**Dimensions:** 15'2" x 8'8" **Area:** 132 sq. ft

Counted as living area: Yes

Heated: Yes Finished: Yes Enclosed: Yes Contiguous: Yes Permitted: Yes Wet space: No Addition: No Conversion: No

## Floor 1 - Family Room

Dimensions: 14'5" x 9'0"

Area: 143 sq. ft

Counted as living area: Yes

3 Floor 1 - Bath

Dimensions: 6'8" x 6'8"

Area: 40 sq. ft

Counted as living area: Yes

Heated: Yes Finished: Yes Enclosed: Yes Contiguous: Yes Permitted: Yes Wet space: Yes Addition: No Conversion: No

Floor 1 - Utility

Dimensions: 10'4" x 10'11"

Area: 113 sq. ft

Counted as living area: Yes

Heated: Yes Finished: Yes Enclosed: Yes Contiguous: Yes Permitted: Yes Wet space: No Addition: No Conversion: No

5 Floor 1 - Living Room

Dimensions: 17'2" x 14'1"

Area: 241 sq. ft

Counted as living area: Yes

## 6 Floor 1 - Garage

Dimensions: 11'5" x 19'4"

Area: 220 sq. ft

Counted as living area: No

Heated: No Finished: No Enclosed: Yes Contiguous: Yes Permitted: Yes Wet space: No Addition: No Conversion: No

### Floor 1 - Hall

Dimensions: 6'1" x 5'2"

Area: 27 sq. ft

Counted as living area: Yes

Heated: Yes Finished: Yes Enclosed: Yes Contiguous: Yes Permitted: Yes Wet space: No Addition: No Conversion: No

#### Floor 1 - Bedroom

Dimensions: 10'3" x 12'0"

Area: 123 sq. ft

Counted as living area: Yes

## Floor 1 - Dining Area

Dimensions: 14'5" x 8'9"

Area: 110 sq. ft Counted as living area: Yes Heated: Yes Finished: Yes Enclosed: Yes Contiguous: Yes Permitted: Yes Wet space: No Addition: No Conversion: No

### Floor 1 - Bedroom

Dimensions: 10'3" x 11'7"

Area: 108 sq. ft

Counted as living area: Yes

Heated: Yes Finished: Yes Enclosed: Yes Contiguous: Yes Permitted: Yes Wet space: No Addition: No Conversion: No