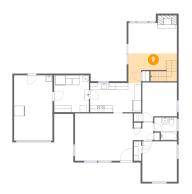

## 6 Floor 1 - Garage

Dimensions: 11'5" x 19'4"

Area: 220 sq. ft

Counted as living area: No

Heated: No Finished: No Enclosed: Yes Contiguous: Yes Permitted: Yes Wet space: No Addition: No Conversion: No