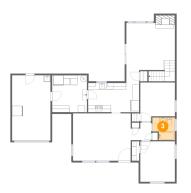

### 1 - Kitchen

**Dimensions:** 15'2" x 8'8" **Area:** 132 sq. ft

Counted as living area: Yes

Heated: Yes Finished: Yes Enclosed: Yes Contiguous: Yes Permitted: Yes Wet space: No Addition: No Conversion: No