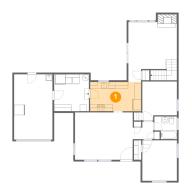

### 1 - Kitchen

**Dimensions:** 15'2" x 8'8" **Area:** 132 sq. ft

Counted as living area: Yes

Heated: Yes Finished: Yes Enclosed: Yes Contiguous: Yes Permitted: Yes Wet space: No Addition: No Conversion: No