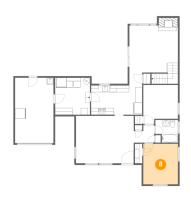

### 1 - Kitchen

**Dimensions:** 15'2" x 8'8" **Area:** 132 sq. ft

Counted as living area: Yes

Heated: Yes Finished: Yes Enclosed: Yes Contiguous: Yes Permitted: Yes Wet space: No Addition: No Conversion: No