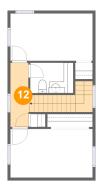

### Floor 2 - Bedroom

Dimensions: 14'5" x 8'4"

Area: 119 sq. ft

Counted as living area: Yes

Ploor 2 - Hall

Dimensions: 3'4" x 11'3"

**Area**: 77 sq. ft

Counted as living area: Yes

#### Floor 2 - WC

Dimensions: 7'7" x 3'2"

Area: 40 sq. ft

Counted as living area: Yes