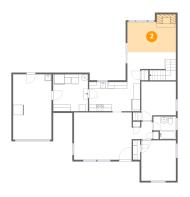

FLOOR 2

### Floor 2 - Bedroom

Dimensions: 14'5" x 8'4"

Area: 119 sq. ft

Counted as living area: Yes

Ploor 2 - Hall

Dimensions: 3'4" x 11'3"

**Area**: 77 sq. ft

Counted as living area: Yes

Heated: Yes Finished: Yes Enclosed: Yes Contiguous: Yes Permitted: Yes Wet space: No Addition: No Conversion: No