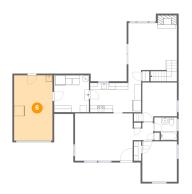

## Floor 1 - Family Room

Dimensions: 14'5" x 9'0"

Area: 143 sq. ft

Counted as living area: Yes

3 Floor 1 - Bath

Dimensions: 6'8" x 6'8"

Area: 40 sq. ft

Counted as living area: Yes