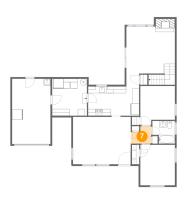

### Floor 1 - Hall

Dimensions: 6'1" x 5'2"

Area: 27 sq. ft

Counted as living area: Yes

Heated: Yes Finished: Yes Enclosed: Yes Contiguous: Yes Permitted: Yes Wet space: No Addition: No Conversion: No