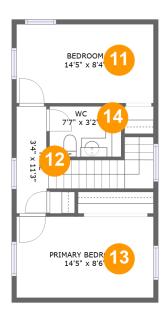

#### **Room dimensions**

Floor 2 Total sqft: 458 Living area: 458

| #  |                 | Dimensions   | sqft       | Counted as living area |
|----|-----------------|--------------|------------|------------------------|
| 11 | Bedroom         | 14'5" x 8'4" | 119 sq. ft | Yes                    |
| 12 | Hall            | 3'4" x 11'3" | 77 sq. ft  | Yes                    |
| 13 | Primary Bedroom | 14'5" x 8'6" | 123 sq. ft | Yes                    |
| 14 | wc              | 7'7" x 3'2"  | 40 sq. ft  | Yes                    |

### Floor 2 - Bedroom

Dimensions: 14'5" x 8'4"

Area: 119 sq. ft

Counted as living area: Yes

Ploor 2 - Hall

Dimensions: 3'4" x 11'3"

**Area**: 77 sq. ft

Counted as living area: Yes

Heated: Yes Finished: Yes Enclosed: Yes Contiguous: Yes Permitted: Yes Wet space: No Addition: No Conversion: No

## 13 Floor 2 - Primary Bedroom

**Dimensions**: 14'5" x 8'6"

**Area:** 123 sq. ft

Counted as living area: Yes

Heated: Yes Finished: Yes Enclosed: Yes Contiguous: Yes Permitted: Yes Wet space: No Addition: No Conversion: No

#### Floor 2 - WC

Dimensions: 7'7" x 3'2"

Area: 40 sq. ft

Counted as living area: Yes