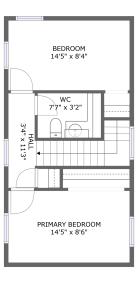

FLOOR 2

#### **Room dimensions**

Floor 2 Total sqft: 458 Living area: 458

| #  |                 | Dimensions   | sqft       | Counted as living area |
|----|-----------------|--------------|------------|------------------------|
| 11 | Bedroom         | 14'5" x 8'4" | 119 sq. ft | Yes                    |
| 12 | Hall            | 3'4" x 11'3" | 77 sq. ft  | Yes                    |
| 13 | Primary Bedroom | 14'5" x 8'6" | 123 sq. ft | Yes                    |
| 14 | wc              | 7'7" x 3'2"  | 40 sq. ft  | Yes                    |