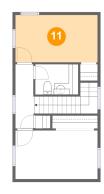

### Floor 2 - Bedroom

Dimensions: 14'5" x 8'4"

Area: 119 sq. ft

Counted as living area: Yes

Ploor 2 - Hall

Dimensions: 3'4" x 11'3"

**Area**: 77 sq. ft

Counted as living area: Yes