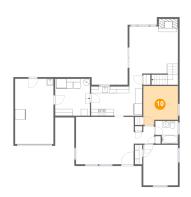

## 6 Floor 1 - Garage

Dimensions: 11'5" x 19'4"

Area: 220 sq. ft

Counted as living area: No

Heated: No Finished: No Enclosed: Yes Contiguous: Yes Permitted: Yes Wet space: No Addition: No Conversion: No