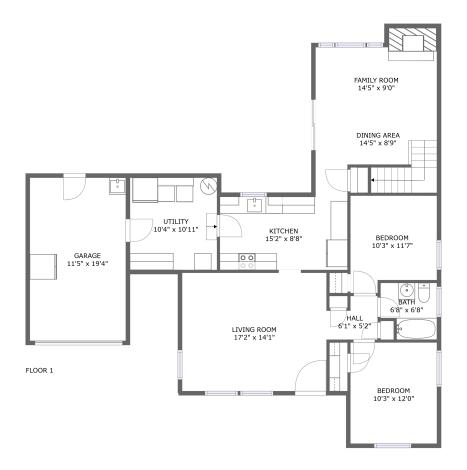

#### **Room dimensions**

Floor 1 Total sqft: 1441 Living area: 1180

| #  |             | Dimensions     | sqft       | Counted as living area |
|----|-------------|----------------|------------|------------------------|
| 1  | Kitchen     | 15'2" x 8'8"   | 132 sq. ft | Yes                    |
| 2  | Family Room | 14'5" x 9'0"   | 143 sq. ft | Yes                    |
| 3  | Bath        | 6'8" x 6'8"    | 40 sq. ft  | Yes                    |
| 4  | Utility     | 10'4" x 10'11" | 113 sq. ft | Yes                    |
| 5  | Living Room | 17'2" x 14'1"  | 241 sq. ft | Yes                    |
| 6  | Garage      | 11'5" x 19'4"  | 220 sq. ft | No                     |
| 7  | Hall        | 6'1" x 5'2"    | 27 sq. ft  | Yes                    |
| 8  | Bedroom     | 10'3" x 12'0"  | 123 sq. ft | Yes                    |
| 9  | Dining Area | 14'5" x 8'9"   | 110 sq. ft | Yes                    |
| 10 | Bedroom     | 10'3" x 11'7"  | 108 sq. ft | Yes                    |