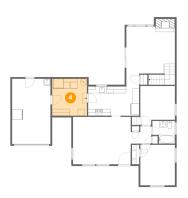

## Floor 1 - Family Room

Dimensions: 14'5" x 9'0"

Area: 143 sq. ft

Counted as living area: Yes

3 Floor 1 - Bath

Dimensions: 6'8" x 6'8"

Area: 40 sq. ft

Counted as living area: Yes