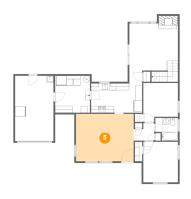

5 Floor 1 - Living Room

Dimensions: 17'2" x 14'1"

Area: 241 sq. ft

Counted as living area: Yes