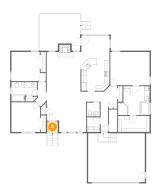

## 1 - Hall

Dimensions: 12'2" x 6'7" Area: 60 sq. ft

Counted as Living Area:

Yes

Heated: Yes Finished: Yes Enclosed: Yes Contiguous:

Yes

Permitted: Yes Wet Space: No Addition: No Conversion: No