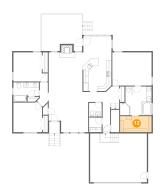

### 6 Floor 1 - Bedroom

**Dimensions:** 13'6" x 11'5"

**Area:** 134 sq. ft

Counted as Living Area:

Yes

Heated: Yes Finished: Yes Enclosed: Yes Contiguous:

Yes

Permitted: Yes Wet Space: No Addition: No Conversion: No