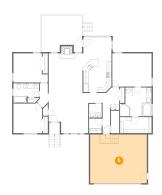

## Floor 1 - Dining Area

**Dimensions**: 15'6" x 15'9" **Area**: 222 sg. ft

Counted as Living Area:

Yes

Heated: Yes Finished: Yes Enclosed: Yes Contiguous:

Yes

Permitted: Yes Wet Space: No Addition: No Conversion: No