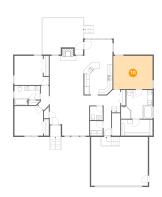

## **1 - Wc**

Dimensions: 5'0" x 5'5"

Area: 27 sq. ft

Counted as Living Area:

Yes

Heated: Yes Finished: Yes Enclosed: Yes Contiguous: Yes

Floor 1 - W.i.c.

Dimensions: 12'4" x 6'3" Area: 78 sq. ft

Counted as Living Area:

Yes

Heated: Yes Finished: Yes Enclosed: Yes Contiguous:

Yes

Permitted: Yes Wet Space: No Addition: No Conversion: No