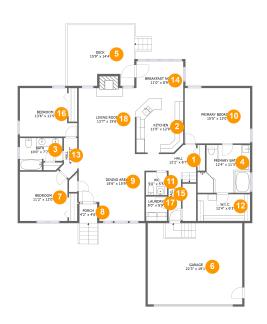

#### **Room Dimensions**

Floor 1 Total sqft: 2535 Living area: 1835

| #  | Room name       | Dimensions    | Area (sqft) | Counted as Living Area |
|----|-----------------|---------------|-------------|------------------------|
| 1  | Hall            | 12'2" x 6'7"  | 60 sq. ft   | Yes                    |
| 2  | Kitchen         | 11'0" x 12'9" | 138 sq. ft  | Yes                    |
| 3  | Bath            | 10'0" x 7'7"  | 65 sq. ft   | Yes                    |
| 4  | Primary Bath    | 12'4" x 11'3" | 126 sq. ft  | Yes                    |
| 5  | Deck            | 15'9" x 14'4" | 211 sq. ft  | No                     |
| 6  | Garage          | 22'3" x 19'1" | 424 sq. ft  | No                     |
| 7  | Bedroom         | 11'2" x 12'0" | 128 sq. ft  | Yes                    |
| 8  | Porch           | 4'2" x 4'6"   | 19 sq. ft   | No                     |
| 9  | Dining Area     | 15'6" x 15'9" | 222 sq. ft  | Yes                    |
| 10 | Primary Bedroom | 15'5" x 13'0" | 200 sq. ft  | Yes                    |
| 11 | Wc              | 5'0" x 5'5"   | 27 sq. ft   | Yes                    |

| #  | Room name      | Dimensions    | Area (sqft) | Counted as Living Area |
|----|----------------|---------------|-------------|------------------------|
| 12 | W.i.c.         | 12'4" x 6'3"  | 78 sq. ft   | Yes                    |
| 13 | Hall           | 4'3" x 9'7"   | 29 sq. ft   | Yes                    |
| 14 | Breakfast Nook | 11'0" x 8'9"  | 96 sq. ft   | Yes                    |
| 15 | Hall           | 2'11" x 11'4" | 41 sq. ft   | Yes                    |
| 16 | Bedroom        | 13'6" x 11'5" | 134 sq. ft  | Yes                    |
| 17 | Laundry        | 5'0" x 5'9"   | 29 sq. ft   | Yes                    |
| 18 | Living Room    | 13'7" x 15'6" | 220 sq. ft  | Yes                    |