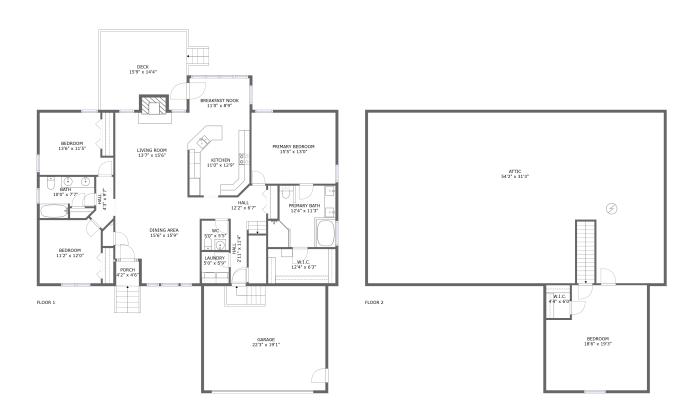

#### **Room Dimensions**

Floor 1 Total sqft: 2535 Living area: 1835

| #  | Room name       | Dimensions    | Area (sqft) | Counted as Living Area |
|----|-----------------|---------------|-------------|------------------------|
| 1  | Hall            | 12'2" x 6'7"  | 60 sq. ft   | Yes                    |
| 2  | Kitchen         | 11'0" x 12'9" | 138 sq. ft  | Yes                    |
| 3  | Bath            | 10'0" x 7'7"  | 65 sq. ft   | Yes                    |
| 4  | Primary Bath    | 12'4" x 11'3" | 126 sq. ft  | Yes                    |
| 5  | Deck            | 15'9" x 14'4" | 211 sq. ft  | No                     |
| 6  | Garage          | 22'3" x 19'1" | 424 sq. ft  | No                     |
| 7  | Bedroom         | 11'2" x 12'0" | 128 sq. ft  | Yes                    |
| 8  | Porch           | 4'2" x 4'6"   | 19 sq. ft   | No                     |
| 9  | Dining Area     | 15'6" x 15'9" | 222 sq. ft  | Yes                    |
| 10 | Primary Bedroom | 15'5" x 13'0" | 200 sq. ft  | Yes                    |
| 11 | Wc              | 5'0" x 5'5"   | 27 sq. ft   | Yes                    |

| #  | Room name      | Dimensions    | Area (sqft) | Counted as Living Area |
|----|----------------|---------------|-------------|------------------------|
| 12 | W.i.c.         | 12'4" x 6'3"  | 78 sq. ft   | Yes                    |
| 13 | Hall           | 4'3" x 9'7"   | 29 sq. ft   | Yes                    |
| 14 | Breakfast Nook | 11'0" x 8'9"  | 96 sq. ft   | Yes                    |
| 15 | Hall           | 2'11" x 11'4" | 41 sq. ft   | Yes                    |
| 16 | Bedroom        | 13'6" x 11'5" | 134 sq. ft  | Yes                    |
| 17 | Laundry        | 5'0" x 5'9"   | 29 sq. ft   | Yes                    |
| 18 | Living Room    | 13'7" x 15'6" | 220 sq. ft  | Yes                    |

#### **Room Dimensions**

Floor 2 Total sqft: 2160 Living area: 347

| #  | Room name | Dimensions    | Area (sqft) | Counted as Living Area |
|----|-----------|---------------|-------------|------------------------|
| 19 | Attic     | 54'2" x 31'3" | 1202 sq. ft | No                     |
| 20 | W.i.c.    | 4'4" x 6'0"   | 17 sq. ft   | Yes                    |
| 21 | Bedroom   | 18'6" x 19'3" | 267 sq. ft  | Yes                    |