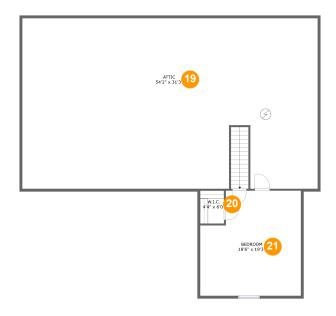

#### **Room Dimensions**

Floor 2 Total sqft: 2160 Living area: 347

| #  | Room name | Dimensions    | Area (sqft) | Counted as Living Area |
|----|-----------|---------------|-------------|------------------------|
| 19 | Attic     | 54'2" x 31'3" | 1202 sq. ft | No                     |
| 20 | W.i.c.    | 4'4" x 6'0"   | 17 sq. ft   | Yes                    |
| 21 | Bedroom   | 18'6" x 19'3" | 267 sq. ft  | Yes                    |