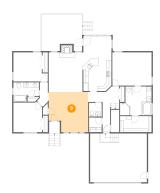

#### Floor 1 - Bedroom

Dimensions: 11'2" x 12'0"

Area: 128 sq. ft

Counted as Living Area:

Yes

Heated: Yes Finished: Yes

Enclosed: Yes Contiguous:

Yes

Permitted: Yes Wet Space: No Addition: No Conversion: No.

Heated: No