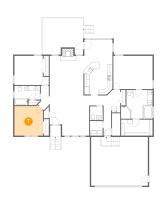

### Floor 1 - Breakfast Nook

Dimensions: 11'0" x 8'9"

Area: 96 sq. ft

Counted as Living Area:

Yes

Heated: Yes Finished: Yes Enclosed: Yes Contiguous: Yes