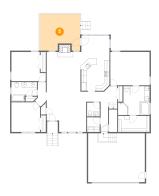

### 2 Floor 1 - Kitchen

Dimensions: 11'0" x 12'9"

**Area:** 138 sq. ft

Counted as Living Area:

Yes

Heated: Yes Finished: Yes Enclosed: Yes Contiguous:

Yes

3 Floor 1 - Bath