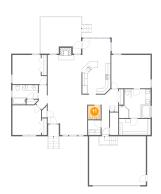

## Floor 1 - Dining Area

**Dimensions**: 15'6" x 15'9" **Area**: 222 sg. ft

Counted as Living Area:

Yes

Heated: Yes Finished: Yes Enclosed: Yes Contiguous:

Yes

Permitted: Yes Wet Space: No Addition: No Conversion: No