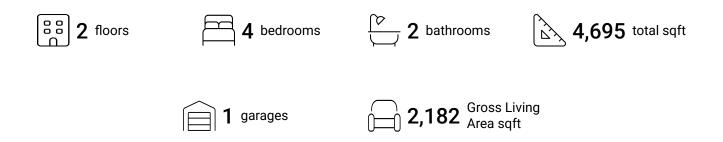

#### **Property Summary**







#### **Room Dimensions**

Floor 1 Total sqft: 2535 Living area: 1835

| #  | Room name       | Dimensions    | Area (sqft) | Counted as Living Area |
|----|-----------------|---------------|-------------|------------------------|
| 1  | Hall            | 12'2" x 6'7"  | 60 sq. ft   | Yes                    |
| 2  | Kitchen         | 11'0" x 12'9" | 138 sq. ft  | Yes                    |
| 3  | Bath            | 10'0" x 7'7"  | 65 sq. ft   | Yes                    |
| 4  | Primary Bath    | 12'4" x 11'3" | 126 sq. ft  | Yes                    |
| 5  | Deck            | 15'9" x 14'4" | 211 sq. ft  | No                     |
| 6  | Garage          | 22'3" x 19'1" | 424 sq. ft  | No                     |
| 7  | Bedroom         | 11'2" x 12'0" | 128 sq. ft  | Yes                    |
| 8