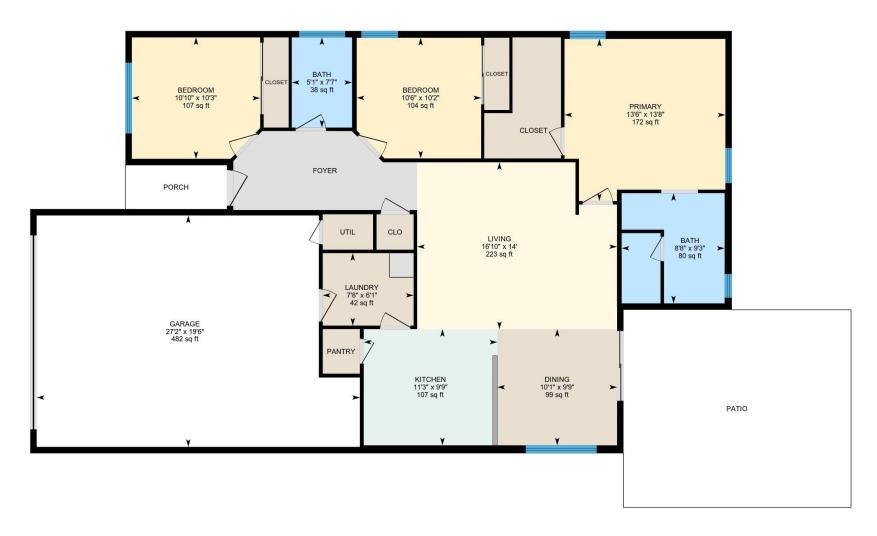

Main Floor Total Exterior Area 1319.68 sq ft

**R1 New Mexico** 

PREPARED: 2022/02/11

### **Room Measurements**

Only major rooms are listed. Some listed rooms may be excluded from total interior floor area (e.g. garage). Room dimensions are largest length and width; parts of room may be smaller. Room area is not always equal to product of length and width.

## MAIN FLOOR

Bath: 7'7" x 5'1" (7.6' x 5.1') | 38 sq ft Bath: 9'3" x 8'8" (9.3' x 8.7') | 80 sq ft

Bedroom: 10'2" x 10'6" (10.2' x 10.5') | 104 sq ft Bedroom: 10'3" x 10'10" (10.2' x 10.8') | 107 sq ft

Dining: 9'9" x 10'1" (9.8' x 10.1') | 99 sq ft Garage: 19'6" x 27'2" (19.5' x 27.2') | 482 sq ft Kitchen: 9'9" x 11'3" (9.8' x 11.2') | 107 sq ft Laundry: 6'1" x 7'8" (6.1' x 7.6') | 42 sq ft Living: 14' x 16'10" (14' x 16.8') | 223 sq ft Primary: 13'8" x 13'6" (13.6' x 13.5') | 172 sq ft

#### Floor Area Information

Floor areas include footprint area of interior walls. All displayed floor areas are rounded to two decimal places. Total area is computed before rounding and may not equal to sum of displayed floor areas.

## MAIN FLOOR

Interior Area: 1227.14 sq ft
Excluded Area: 482.48 sq ft
Perimeter Wall Length: 171 ft
Perimeter Wall Thickness: 6.5 in

Exterior Area: 1319.68 sq ft Total Above Grade Floor Area

Main Building Exterior: 1319.68 sq ft