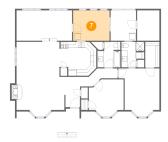

#### Floor 1 - Room

Dimensions: 11'10" x 9'10"

**Area:** 117 sq. ft

Counted as Living Area:

Yes

Heated: Yes Finished: Yes Enclosed: Yes Contiguous:

Yes

Permitted: Yes Wet Space: No Addition: No Conversion: No