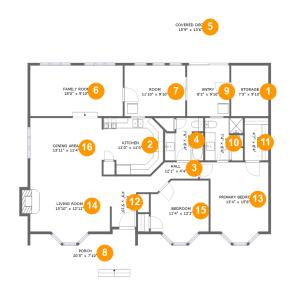

#### **Room Dimensions**

Floor 1 Total sqft: 1954 Living area: 1526

| #  | Room name    | Dimensions     | Area (sqft) | Counted as Living Area |
|----|--------------|----------------|-------------|------------------------|
| 1  | Storage      | 7'3" x 9'10"   | 72 sq. ft   | No                     |
| 2  | Kitchen      | 12'0" x 11'0"  | 118 sq. ft  | Yes                    |
| 3  | Hall         | 12'1" x 4'4"   | 42 sq. ft   | Yes                    |
| 4  | Bath         | 7'6" x 8'4"    | 55 sq. ft   | Yes                    |
| 5  | Covered Deck | 15'9" x 13'6"  | 200 sq. ft  | No                     |
| 6  | Family Room  | 18'0" x 9'10"  | 178 sq. ft  | Yes                    |
| 7  | Room         | 11'10" x 9'10" | 117 sq. ft  | Yes                    |
| 8  | Porch        | 20'5" x 7'10"  | 133 sq. ft  | No                     |
| 9  | Entry        | 8'3" x 9'10"   | 82 sq. ft   | Yes                    |
| 10 | Bath         | 7'4" x 8'4"    | 53 sq. ft   | Yes                    |
| 11 | W.i.c.       | 4'7" x 8'4"    | 38 sq. ft   | Yes                    |

| #  | Room name       | Dimensions      | Area (sqft) | Counted as Living Area |
|----|-----------------|-----------------|-------------|------------------------|
| 12 | Foyer           | 4'9" x 9'10"    | 47 sq. ft   | Yes                    |
| 13 | Primary Bedroom | 13'4" x 15'8"   | 170 sq. ft  | Yes                    |
| 14 | Living Room     | 15'10" x 12'11" | 188 sq. ft  | Yes                    |
| 15 | Bedroom         | 11'4" x 12'2"   | 116 sq. ft  | Yes                    |
| 16 | Dining Area     | 13'11" x 11'4"  | 158 sq. ft  | Yes                    |