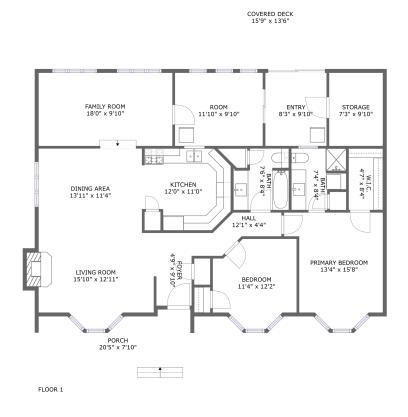

#### **Room Dimensions**

Floor 1 Total sqft: 1954 Living area: 1526

| #  | Room name    | Dimensions     | Area (sqft) | Counted as Living Area |
|----|--------------|----------------|-------------|------------------------|
| 1  | Storage      | 7'3" x 9'10"   | 72 sq. ft   | No                     |
| 2  | Kitchen      | 12'0" x 11'0"  | 118 sq. ft  | Yes                    |
| 3  | Hall         | 12'1" x 4'4"   | 42 sq. ft   | Yes                    |
| 4  | Bath         | 7'6" x 8'4"    | 55 sq. ft   | Yes                    |
| 5  | Covered Deck | 15'9" x 13'6"  | 200 sq. ft  | No                     |
| 6  | Family Room  | 18'0" x 9'10"  | 178 sq. ft  | Yes                    |
| 7  | Room         | 11'10" x 9'10" | 117 sq. ft  | Yes                    |
| 8  | Porch        | 20'5" x 7'10"  | 133 sq. ft  | No                     |
| 9  | Entry        | 8'3" x 9'10"   | 82 sq. ft   | Yes                    |
| 10 | Bath         | 7'4" x 8'4"    | 53 sq. ft   | Yes                    |
| 11 | W.i.c.       | 4'7" x 8'4"    | 38 sq. ft   | Yes                    |

| #  | Room name       | Dimensions      | Area (sqft) | Counted as Living Area |
|----|-----------------|-----------------|-------------|------------------------|
| 12 | Foyer           | 4'9" x 9'10"    | 47 sq. ft   | Yes                    |
| 13 | Primary Bedroom | 13'4" x 15'8"   | 170 sq. ft  | Yes                    |
| 14 | Living Room     | 15'10" x 12'11" | 188 sq. ft  | Yes                    |
| 15 | Bedroom         | 11'4" x 12'2"   | 116 sq. ft  | Yes                    |
| 16 | Dining Area     | 13'11" x 11'4"  | 158 sq. ft  | Yes                    |