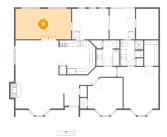

#### 2 Floor 1 - Kitchen

**Dimensions**: 12'0" x 11'0"

Area: 118 sq. ft

Counted as Living Area:

Yes

Heated: Yes Finished: Yes Enclosed: Yes Contiguous:

Yes

3 Floor 1 - Hall