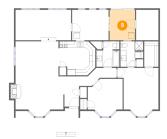

#### Floor 1 - Room

Dimensions: 11'10" x 9'10"

**Area:** 117 sq. ft

Counted as Living Area:

Yes

Heated: Yes Finished: Yes Enclosed: Yes Contiguous:

Yes

Permitted: Yes Wet Space: No Addition: No Conversion: No