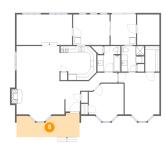

Area: 200 sq. ft

Counted as Living Area: No

Heated: No Finished: Yes Enclosed: No Contiguous: Yes Permitted: Yes Wet Space: No Addition: No Conversion: No

6 Floor 1 - Family Room

**Dimensions**: 18'0" x 9'10" **Area**: 178 sg. ft