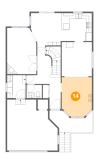

### Floor 2 - Family Room

Dimensions: 10'0" x 15'11" Area: 153 sq. ft Counted as living area: Yes

Dimensions: 11'9" x 13'3" Area: 113 sq. ft Counted as living area: Yes Heated: Yes Finished: Yes Enclosed: Yes Contiguous: Yes Permitted: Yes Wet space: No Addition: No Conversion: No