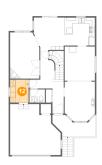

Dimensions: 6'4" x 7'11" Area: 50 sq. ft Counted as living area: Yes Heated: Yes Finished: Yes Enclosed: Yes Contiguous: Yes Permitted: Yes Wet space: No Addition: No Conversion: No

Dimensions: 5'3" x 4'6" Area: 24 sq. ft Counted as living area: Yes Heated: Yes Finished: Yes Enclosed: Yes Contiguous: Yes Permitted: Yes Wet space: Yes Addition: No Conversion: No