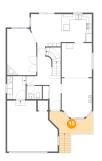

### Floor 2 - Dining Room

Dimensions: 10'4" x 11'8" Area: 122 sq. ft Counted as living area: Yes Heated: Yes Finished: Yes Enclosed: Yes Contiguous: Yes Permitted: Yes Wet space: No Addition: No Conversion: No