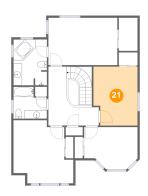

#### **Room dimensions**

Floor 3

Total sqft: 1082 Living area: 1082

Counted as living area # Dimensions sqft 15 Hall 11'10" x 13'10" 149 sq. ft Yes 180 sq. ft 16 **Primary Bedroom** 16'2" x 11'1" Yes 51 sq. ft 17 Bath 7'10" x 7'6" Yes 18 Bedroom 14'1" x 14'10" 174 sq. ft Yes 19 Primary Bath 7'10" x 10'9" 84 sq. ft Yes 4'5" x 7'9" 20 W.I.C. 34 sq. ft Yes 21 Bedroom 10'4" x 13'10" 136 sq. ft Yes 12'6" x 9'11" 111 sq. ft 22 Bedroom Yes

Dimensions: 4'5" x 7'9" Area: 34 sq. ft Counted as living area: Yes

Dimensions: 10'4" x 13'10" Area: 136 sq. ft Counted as living area: Yes

Heated: Yes Finished: Yes Enclosed: Yes Contiguous: Yes Permitted: Yes Wet space: No Addition: No Conversion: No

#### Floor 3 - Bedroom

Dimensions: 12'6" x 9'11" Area: 111 sq. ft Counted as living area: Yes