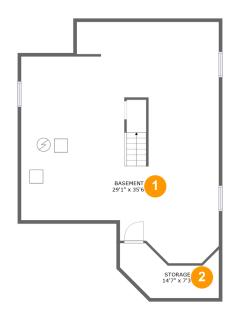

#### Floor 1

#### Total sqft: 1035 Living area: 0

| # |          | Dimensions    | sqft       | Counted as living area |
|---|----------|---------------|------------|------------------------|
| 1 | Basement | 29'1" x 35'6" | 878 sq. ft | No                     |
| 2 | Storage  | 14'7" x 7'3"  | 80 sq. ft  | No                     |

Dimensions: 29'1" x 35'6" Area: 878 sq. ft Counted as living area: No

Heated: Yes Finished: No Enclosed: Yes Contiguous: Yes Permitted: Yes Wet space: No Addition: No Conversion: No

Dimensions: 14'7" x 7'3" Area: 80 sq. ft Counted as living area: No