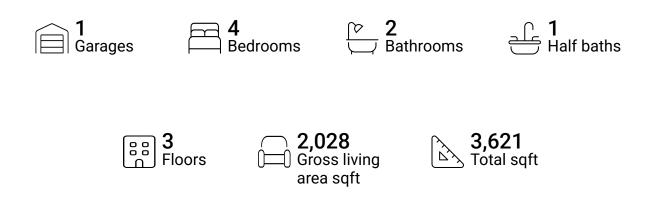

FLOOR 2

#### **Property summary**





#### **Room dimensions**

#### Floor 1

#### Total sqft: 1035 Living area: 0

| # |          | Dimensions    | sqft       | Counted as living area |
|---|----------|---------------|------------|------------------------|
| 1 | Basement | 29'1" x 35'6" | 878 sq. ft | No                     |
| 2 | Storage  | 14'7" x 7'3"  | 80 sq. ft  | No                     |



#### **Room dimensions**

Floor 2

Total sqft: 1504 Living area: 946

| #  |                | Dimensions     | sqft       | Counted as living area |
|----|----------------|----------------|------------|------------------------|
| 3  | Dining Room    | 10'4" x 11'8"  | 122 sq. ft | Yes                    |
| 4  | Breakfast Nook | 10'6" x 11'1"  | 109 sq. ft | Yes                    |
| 5  | Garage         | 17'4" x 17'5"  | 261