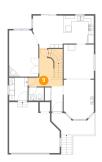

#### Floor 3 - Bedroom

Dimensions: 12'6" x 9'11" Area: 111 sq. ft Counted as living area: Yes