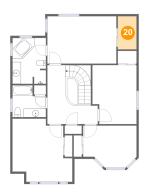

#### **Room dimensions**

Floor 3

Total sqft: 1082 Living area: 1082

Counted as living area # Dimensions sqft 15 Hall 11'10" x 13'10" 149 sq. ft Yes 180 sq. ft 16 **Primary Bedroom** 16'2" x 11'1" Yes 51 sq. ft 17 Bath 7'10" x 7'6" Yes 18 Bedroom 14'1" x 14'10" 174 sq. ft Yes 19 Primary Bath 7'10" x 10'9" 84 sq. ft Yes 4'5" x 7'9" 20 W.I.C. 34 sq. ft Yes 21 Bedroom 10'4" x 13'10" 136 sq. ft Yes 12'6" x 9'11" 111 sq. ft 22 Bedroom Yes

Dimensions: 4'5" x 7'9" Area: 34 sq. ft Counted as living area: Yes

Dimensions: 10'4" x 13'10" Area: 136 sq. ft Counted as living area: Yes

Heated: Yes Finished: Yes Enclosed: Yes Contiguous: Yes Permitted: Yes Wet space: No Addition: No Conversion: No