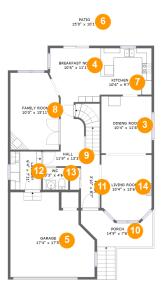

#### **Room dimensions**

Floor 2

Total sqft: 1504 Living area: 946

| #  |                | Dimensions     | sqft       | Counted as living area |
|----|----------------|----------------|------------|------------------------|
| 3  | Dining Room    | 10'4" x 11'8"  | 122 sq. ft | Yes                    |
| 4  | Breakfast Nook | 10'6" x 11'1"  | 109 sq. ft | Yes                    |
| 5  | Garage         | 17'4" x 17'5"  | 261 sq. ft | No                     |
| 6  | Patio          | 15'0" x 10'1"  | 152 sq. ft | No                     |
| 7  | Kitchen        | 10'6" x 9'7"   | 101 sq. ft | Yes                    |
| 8  | Family Room    | 10'0" x 15'11" | 153 sq. ft | Yes                    |
| 9  | Hall           | 11'9" x 13'3"  | 113 sq. ft | Yes                    |
| 10 | Porch          | 14'9" x 7'6"   | 105 sq. ft | No                     |
| 11 | Foyer          | 3'10" x 8'7"   | 33 sq. ft  | Yes                    |
| 12 | Laundry        | 6'4" x 7'11"   | 50 sq. ft  | Yes                    |
| 13 | WC             | 5'3" x 4'6"    | 24 sq. ft  | Yes                    |

Scan captured on Wed, 07 May 2025 16:39:00 GMT

| #  |             | Dimensions    | sqft       | Counted as living area |
|----|-------------|---------------|------------|------------------------|
| 14 | Living Room | 10'4" x 13'6" | 133 sq. ft | Yes                    |

### Floor 2 - Dining Room

Dimensions: 10'4" x 11'8" Area: 122 sq. ft Counted as living area: Yes Heated: Yes Finished: Yes Enclosed: Yes Contiguous: Yes Permitted: Yes Wet space: No Addition: No Conversion: No

#### Floor 2 - Breakfast Nook

Dimensions: 10'6" x 11'1" Area: 109 sq. ft Counted as living area: Yes Heated: Yes Finished: Yes Enclosed: Yes Contiguous: Yes Permitted: Yes Wet space: No Addition: No Conversion: No

Dimensions: 17'4" x 17'5" Area: 261 sq. ft Counted as living area: No

Dimensions: 15'0" x 10'1" Area: 152 sq. ft Counted as living area: No Heated: No Finished: Yes Enclosed: No Contiguous: Yes Permitted: Yes Wet space: No Addition: No Conversion: No

#### Floor 2 - Kitchen

Dimensions: 10'6" x 9'7" Area: 101 sq. ft Counted as living area: Yes Heated: Yes Finished: Yes Enclosed: Yes Contiguous: Yes Permitted: Yes Wet space: No Addition: No Conversion: No

### Floor 2 - Family Room

Dimensions: 10'0" x 15'11" Area: 153 sq. ft Counted as living area: Yes

Dimensions: 11'9" x 13'3" Area: 113 sq. ft Counted as living area: Yes Heated: Yes Finished: Yes Enclosed: Yes Contiguous: Yes Permitted: Yes Wet space: No Addition: No Conversion: No

Dimensions: 14'9" x 7'6" Area: 105 sq. ft Counted as living area: No Heated: No Finished: Yes Enclosed: No Contiguous: Yes Permitted: Yes Wet space: No Addition: No Conversion: No

Dimensions: 3'10" x 8'7" Area: 33 sq. ft Counted as living area: Yes

Dimensions: 6'4" x 7'11" Area: 50 sq. ft Counted as living area: Yes Heated: Yes Finished: Yes Enclosed: Yes Contiguous: Yes Permitted: Yes Wet space: No Addition: No Conversion: No

Dimensions: 5'3" x 4'6" Area: 24 sq. ft Counted as living area: Yes Heated: Yes Finished: Yes Enclosed: Yes Contiguous: Yes Permitted: Yes Wet space: Yes Addition: No Conversion: No

Dimensions: 10'4" x 13'6" Area: 133 sq. ft Counted as living area: Yes

Dimensions: 11'10" x 13'10" Area: 149 sq. ft Counted as living area: Yes Heated: Yes Finished: Yes Enclosed: Yes Contiguous: Yes Permitted: Yes Wet space: No Addition: No Conversion: No