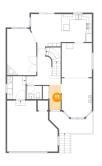

#### Floor 2 - Kitchen

Dimensions: 10'6" x 9'7" Area: 101 sq. ft Counted as living area: Yes Heated: Yes Finished: Yes Enclosed: Yes Contiguous: Yes Permitted: Yes Wet space: No Addition: No Conversion: No