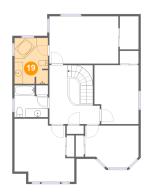

#### **Room dimensions**

Floor 3

Total sqft: 1082 Living area: 1082

Counted as living area # Dimensions sqft 15 Hall 11'10" x 13'10" 149 sq. ft Yes 180 sq. ft 16 **Primary Bedroom** 16'2" x 11'1" Yes 51 sq. ft 17 Bath 7'10" x 7'6" Yes 18 Bedroom 14'1" x 14'10" 174 sq. ft Yes 19 Primary Bath 7'10" x 10'9" 84 sq. ft Yes 4'5" x 7'9" 20 W.I.C. 34 sq. ft Yes 21 Bedroom 10'4" x 13'10" 136 sq. ft Yes 12'6" x 9'11" 111 sq. ft 22 Bedroom Yes

#### 🤨 Floor 3 - Primary Bath

Dimensions: 7'10" x 10'9" Area: 84 sq. ft Counted as living area: Yes Heated: Yes Finished: Yes Enclosed: Yes Contiguous: Yes Permitted: Yes Wet space: Yes Addition: No Conversion: No