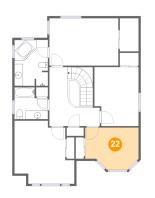

#### **Room dimensions**

Floor 3

Total sqft: 1082 Living area: 1082

Counted as living area # Dimensions sqft 15 Hall 11'10" x 13'10" 149 sq. ft Yes 180 sq. ft 16 **Primary Bedroom** 16'2" x 11'1" Yes 51 sq. ft 17 Bath 7'10" x 7'6" Yes 18 Bedroom 14'1" x 14'10" 174 sq. ft Yes 19 Primary Bath 7'10" x 10'9" 84 sq. ft Yes 4'5" x 7'9" 20 W.I.C. 34 sq. ft Yes 21 Bedroom 10'4" x 13'10" 136 sq. ft Yes 12'6" x 9'11" 111 sq. ft 22 Bedroom Yes

#### Floor 3 - Bedroom

Dimensions: 12'6" x 9'11" Area: 111 sq. ft Counted as living area: Yes