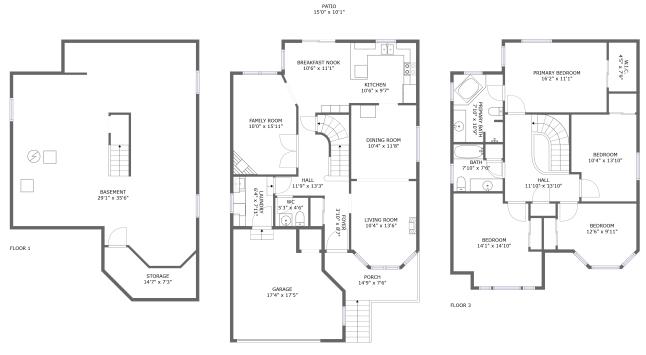

FLOOR 2

#### Floor 1

#### **Room dimensions**

Floor 2

Total sqft: 1504 Living area: 946

| #  |                | Dimensions     | sqft       | Counted as living area |
|----|----------------|----------------|------------|------------------------|
| 3  | Dining Room    | 10'4" x 11'8"  | 122 sq. ft | Yes                    |
| 4  | Breakfast Nook | 10'6" x 11'1"  | 109 sq. ft | Yes                    |
| 5  | Garage         | 17'4" x 17'5"  | 261 sq. ft | No                     |
| 6  | Patio          | 15'0" x 10'1"  | 152 sq. ft | No                     |
| 7  | Kitchen        | 10'6" x 9'7"   | 101 sq. ft | Yes                    |
| 8  | Family Room    | 10'0" x 15'11" | 153 sq. ft | Yes                    |
| 9  | Hall           | 11'9" x 13'3"  | 113 sq. ft | Yes                    |
| 10 | Porch          | 14'9" x 7'6"   | 105 sq. ft | No                     |
| 11 | Foyer          | 3'10" x 8'7"   | 33 sq. ft  | Yes                    |
| 12 | Laundry        | 6'4" x 7'11"   | 50 sq. ft  | Yes                    |
| 13 | WC             | 5'3" x 4'6"    | 24 sq. ft  | Yes                    |

#### **Room dimensions**

Floor 3

Total sqft: 1082 Living area: 1082

Counted as living area # Dimensions sqft 15 Hall 11'10" x 13'10" 149 sq. ft Yes 180 sq. ft 16 **Primary Bedroom** 16'2" x 11'1" Yes 51 sq. ft 17 Bath 7'10" x 7'6" Yes 18 Bedroom 14'1" x 14'10" 174 sq. ft Yes 19 Primary Bath 7'10" x 10'9" 84 sq. ft Yes 4'5" x 7'9" 20 W.I.C. 34 sq. ft Yes 21 Bedroom 10'4" x 13'10" 136 sq. ft Yes 12'6" x 9'11" 111 sq. ft 22 Bedroom Yes