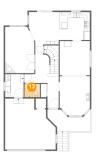

Dimensions: 6'4" x 7'11" Area: 50 sq. ft Counted as living area: Yes Heated: Yes Finished: Yes Enclosed: Yes Contiguous: Yes Permitted: Yes Wet space: No Addition: No Conversion: No

Dimensions: 5'3" x 4'6" Area: 24 sq. ft Counted as living area: Yes Heated: Yes Finished: Yes Enclosed: Yes Contiguous: Yes Permitted: Yes Wet space: Yes Addition: No Conversion: No