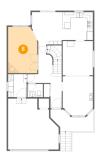

### Floor 3 - Primary Bedroom

Dimensions: 16'2" x 11'1" Area: 180 sq. ft Counted as living area: Yes Heated: Yes Finished: Yes Enclosed: Yes Contiguous: Yes Permitted: Yes Wet space: No Addition: No Conversion: No