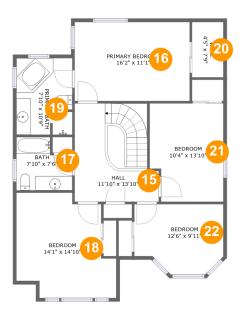

#### **Room dimensions**

Floor 3

Total sqft: 1082 Living area: 1082

Counted as living area # Dimensions sqft 15 Hall 11'10" x 13'10" 149 sq. ft Yes 180 sq. ft 16 **Primary Bedroom** 16'2" x 11'1" Yes 51 sq. ft 17 Bath 7'10" x 7'6" Yes 18 Bedroom 14'1" x 14'10" 174 sq. ft Yes 19 Primary Bath 7'10" x 10'9" 84 sq. ft Yes 4'5" x 7'9" 20 W.I.C. 34 sq. ft Yes 21 Bedroom 10'4" x 13'10" 136 sq. ft Yes 12'6" x 9'11" 111 sq. ft 22 Bedroom Yes

### Floor 3 - Primary Bedroom

Dimensions: 16'2" x 11'1" Area: 180 sq. ft Counted as living area: Yes Heated: Yes Finished: Yes Enclosed: Yes Contiguous: Yes Permitted: Yes Wet space: No Addition: No Conversion: No