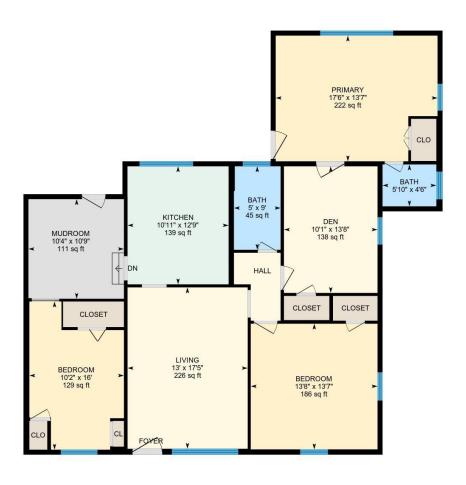

## **Room Measurements**

Only major rooms are listed. Some listed rooms may be excluded from total interior floor area (e.g. garage). Room dimensions are largest length and width; parts of room may be smaller. Room area is not always equal to product of length and width.

MAIN FLOOR

Bath: 5'10" x 4'6" (5.8' x 4.5') | 26 sq ft

Bath: 5' x 9' (5' x 9') | 45 sq ft

Bedroom: 10'2" x 16' (10.2' x 16') | 129 sq ft Bedroom: 13'8" x 13'7" (13.7' x 13.6') | 186 sq ft Den: 10'1" x 13'8" (10.1' x 13.7') | 138 sq ft

Kitchen: 10'11" x 12'9" (10.9' x 12.7') | 139 sq ft

Living: 13' x 17'5" (13' x 17.4') | 226 sq ft

Mudroom: 10'4" x 10'9" (10.3' x 10.8') | 111 sq ft Primary: 17'6" x 13'7" (17.5' x 13.6') | 222 sq ft

Main Floor Finished Area 1482.01 sq ft

**R1 New Mexico** 

MAIN FLOOR

Finished Area: 1482.01 sq ft

Unfinished Area: N/A

ANSI Z765-2021, Main Building

Above Grade Finished Area: 1482.01 sq ft

Above Grade Unfinished Area: N/A Below Grade Finished Area: N/A Below Grade Unfinished Area: N/A