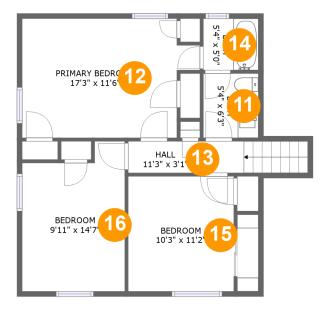

#### Floor 4

#### Total sqft: 675 Living area: 675

| #  |         | Dimensions    | sqft       | Counted as living area |
|----|---------|---------------|------------|------------------------|
| 11 | Bath    | 5'4" x 6'3"   | 33 sq. ft  | Yes                    |
| 12 | Bedroom | 17'3" x 11'6" | 179 sq. ft | Yes                    |
| 13 | Hall    | 11'3" x 3'1"  | 53 sq. ft  | Yes                    |
| 14 | Bath    | 5'4" x 5'0"   | 27 sq. ft  | Yes                    |
| 15 | Bedroom | 10'3" x 11'2" | 114 sq. ft | Yes                    |
| 16 | Bedroom | 9'11" x 14'7" | 130 sq. ft | Yes                    |

Dimensions: 5'4" x 6'3" Area: 33 sq. ft Counted as living area: Yes Heated: Yes Finished: Yes Enclosed: Yes Contiguous: Yes Permitted: Yes Wet space: Yes Addition: No Conversion: No

Scan captured on Mon, 04 Nov 2024 18:50:27 GMT Information is calculated by Cubicasa technology deemed highly reliable but not guaranteed.

Floor 4 - Bedroom

Dimensions: 17'3" x 11'6" Area: 179 sq. ft Counted as living area: Yes

Heated: Yes Finished: Yes Enclosed: Yes Contiguous: Yes Permitted: Yes Wet space: No Addition: No Conversion: No

Floor 4 - Hall

Dimensions: 11'3" x 3'1" Area: 53 sq. ft Counted as living area: Yes

Heated: Yes Finished: Yes Enclosed: Yes Contiguous: Yes Permitted: Yes Wet space: No Addition: No Conversion: No

Floor 4 - Bath

Dimensions: 5'4" x 5'0" Area: 27 sq. ft Counted as living area: Yes

Heated: Yes Finished: Yes Enclosed: Yes Contiguous: Yes Permitted: Yes Wet space: Yes Addition: No Conversion: No

Scan captured on Mon, 04 Nov 2024 18:50:27 GMT

Information is calculated by Cubicasa technology deemed highly reliable but not guaranteed.

Floor 4 - Bedroom

Dimensions: 10'3" x 11'2" Area: 114 sq. ft Counted as living area: Yes Heated: Yes Finished: Yes Enclosed: Yes Contiguous: Yes Permitted: Yes Wet space: No Addition: No Conversion: No

CUBICASA

Dimensions: 9'11" x 14'7" Area: 130 sq. ft Counted as living area: Yes Heated: Yes Finished: Yes Enclosed: Yes Contiguous: Yes Permitted: Yes Wet space: No Addition: No Conversion: No