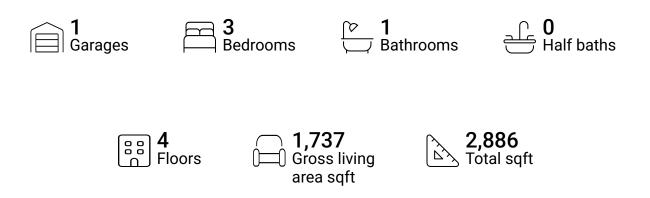

**Property summary** 







### **Room dimensions**

Floor 1

#### **Total sqft:** 600 **Living area:** 0

| # |          | Dimensions     | sqft       | Counted as living area |
|---|----------|----------------|------------|------------------------|
| 1 | Basement | 21'10" x 25'3" | 552 sq. ft | No                     |





### **Room dimensions**

#### Floor 2

#### Total sqft: 989 Living area: 440

| # |             | Dimensions     | sqft       | Counted as living area |
|---|-------------|----------------|------------|------------------------|
| 2 | Outdoor     | 12'2" x 5'4"   | 65 sq. ft  | No                     |
| 3 | Outdoor     | 23'11" x 10'4" | 249 sq. ft | No                     |
| 4 | Entry       | 9'10" x 10'0"  | 107 sq. ft | Yes                    |
| 5 | Garage      | 11'2" x 19'7"  | 219