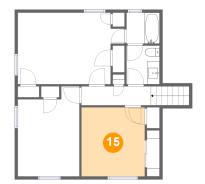

Floor 4 - Bedroom

Dimensions: 10'3" x 11'2" Area: 114 sq. ft Counted as living area: Yes Heated: Yes Finished: Yes Enclosed: Yes Contiguous: Yes Permitted: Yes Wet space: No Addition: No Conversion: No