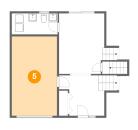

### 5 Floor 3 - Living Room

Dimensions: 21'10" x 13'5" Area: 305 sq. ft Counted as living area: Yes

Heated: Yes Finished: Yes Enclosed: Yes Contiguous: Yes Permitted: Yes Wet space: No Addition: No Conversion: No