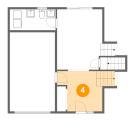

Floor 2 - Entry

Dimensions: 9'10" x 10'0" Area: 107 sq. ft Counted as living area: Yes Heated: Yes Finished: Yes Enclosed: Yes Contiguous: Yes Permitted: Yes Wet space: No Addition: No Conversion: No

Dimensions: 11'2" x 19'7" Area: 219 sq. ft Counted as living area: No Heated: No Finished: No Enclosed: Yes Contiguous: Yes Permitted: Yes Wet space: No Addition: No Conversion: No