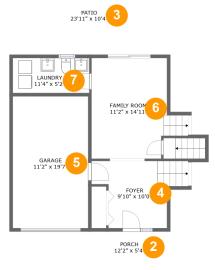

#### Total sqft: 989 Living area: 440

| # |             | Dimensions     | sqft       | Counted as living area |
|---|-------------|----------------|------------|------------------------|
| 2 | Outdoor     | 12'2" x 5'4"   | 65 sq. ft  | No                     |
| 3 | Outdoor     | 23'11" x 10'4" | 249 sq. ft | No                     |
| 4 | Entry       | 9'10" x 10'0"  | 107 sq. ft | Yes                    |
| 5 | Garage      | 11'2" x 19'7"  | 219 sq. ft | No                     |
| 6 | Living Room | 11'2" x 14'11" | 174 sq. ft | Yes                    |
| 7 | Utility     | 11'4" x 5'2"   | 59 sq. ft  | Yes                    |

Dimensions: 12'2" x 5'4" Area: 65 sq. ft Counted as living area: No Heated: No Finished: Yes Enclosed: No Contiguous: Yes Permitted: Yes Wet space: No Addition: No Conversion: No

Floor 2 - Outdoor

Dimensions: 23'11" x 10'4" Area: 249 sq. ft Counted as living area: No Heated: No Finished: Yes Enclosed: No Contiguous: Yes Permitted: Yes Wet space: No Addition: No Conversion: No

Floor 2 - Entry

Dimensions: 9'10" x 10'0" Area: 107 sq. ft Counted as living area: Yes Heated: Yes Finished: Yes Enclosed: Yes Contiguous: Yes Permitted: Yes Wet space: No Addition: No Conversion: No

Dimensions: 11'2" x 19'7" Area: 219 sq. ft Counted as living area: No Heated: No Finished: No Enclosed: Yes Contiguous: Yes Permitted: Yes Wet space: No Addition: No Conversion: No

Scan captured on Mon, 04 Nov 2024 18:50:27 GMT Information is calculated by Cubicasa technology deemed highly reliable but not guaranteed.

Floor 2 - Living Room

Dimensions: 11'2" x 14'11" Area: 174 sq. ft Counted as living area: Yes

Heated: Yes Finished: Yes Enclosed: Yes Contiguous: Yes Permitted: Yes Wet space: No Addition: No Conversion: No

Floor 2 - Utility

Dimensions: 11'4" x 5'2" Area: 59 sq. ft Counted as living area: Yes

Heated: Yes Finished: Yes Enclosed: Yes Contiguous: Yes Permitted: Yes Wet space: No Addition: No Conversion: No