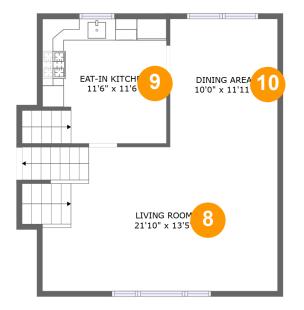

#### Floor 3

#### Total sqft: 622 Living area: 622

| #  |             | Dimensions     | sqft       | Counted as living area |
|----|-------------|----------------|------------|------------------------|
| 8  | Living Room | 21'10" x 13'5" | 305 sq. ft | Yes                    |
| 9  | Kitchen     | 11'6" x 11'6"  | 138 sq. ft | Yes                    |
| 10 | Dining Room | 10'0" x 11'11" | 119 sq. ft | Yes                    |

### 5 Floor 3 - Living Room

Dimensions: 21'10" x 13'5" Area: 305 sq. ft Counted as living area: Yes

Heated: Yes Finished: Yes Enclosed: Yes Contiguous: Yes Permitted: Yes Wet space: No Addition: No Conversion: No

Scan captured on Mon, 04 Nov 2024 18:50:27 GMT

Information is calculated by Cubicasa technology deemed highly reliable but not guaranteed.

Floor 3 - Kitchen

Dimensions: 11'6" x 11'6" Area: 138 sq. ft Counted as living area: Yes Heated: Yes Finished: Yes Enclosed: Yes Contiguous: Yes Permitted: Yes Wet space: No Addition: No Conversion: No

### 😳 **Floor 3 -** Dining Room

Dimensions: 10'0" x 11'11" Area: 119 sq. ft Counted as living area: Yes Heated: Yes Finished: Yes Enclosed: Yes Contiguous: Yes Permitted: Yes Wet space: No Addition: No Conversion: No