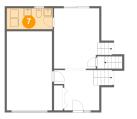

Heated: Yes Finished: Yes Enclosed: Yes Contiguous: Yes Permitted: Yes Wet space: No Addition: No Conversion: No

Floor 2 - Utility

Dimensions: 11'4" x 5'2" Area: 59 sq. ft Counted as living area: Yes

Heated: Yes Finished: Yes Enclosed: Yes Contiguous: Yes Permitted: Yes Wet space: No Addition: No Conversion: No