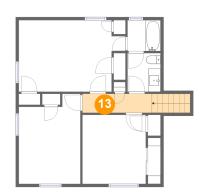

Dimensions: 11'3" x 3'1" Area: 53 sq. ft Counted as living area: Yes

Heated: Yes Finished: Yes Enclosed: Yes Contiguous: Yes Permitted: Yes Wet space: No Addition: No Conversion: No

Floor 4 - Bath

Dimensions: 5'4" x 5'0" Area: 27 sq. ft Counted as living area: Yes