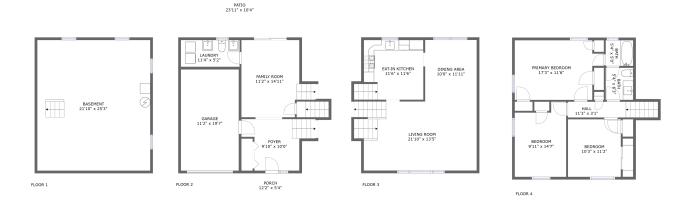

### **Room dimensions**

Floor 1

### **Room dimensions**

#### Floor 2

#### Total sqft: 989 Living area: 440

| # |             | Dimensions     | sqft       | Counted as living area |
|---|-------------|----------------|------------|------------------------|
| 2 | Outdoor     | 12'2" x 5'4"   | 65 sq. ft  | No                     |
| 3 | Outdoor     | 23'11" x 10'4" | 249 sq. ft | No                     |
| 4 | Entry       | 9'10" x 10'0"  | 107 sq. ft | Yes                    |
| 5 | Garage      | 11'2" x 19'7"  | 219 sq. ft | No                     |
| 6 | Living Room | 11'2" x 14'11" | 174 sq. ft | Yes                    |
| 7 | Utility     | 11'4" x 5'2"   | 59 sq. ft  | Yes                    |

#### Floor 3

#### Total sqft: 622 Living area: 622

| #  |             | Dimensions     | sqft       | Counted as living area |
|----|-------------|----------------|------------|------------------------|
| 8  | Living Room | 21'10" x 13'5" | 305 sq. ft | Yes                    |
| 9  | Kitchen     | 11'6" x 11'6"  | 138 sq. ft | Yes                    |
| 10 | Dining Room | 10'0" x 11'11" | 119 sq. ft | Yes                    |

#### Floor 4

#### Total sqft: 675 Living area: 675

| #  |         | Dimensions    | sqft       | Counted as living area |
|----|---------|---------------|------------|------------------------|
| 11 | Bath    | 5'4" x 6'3"   | 33 sq. ft  | Yes                    |
| 12 | Bedroom | 17'3" x 11'6" | 179 sq. ft | Yes                    |
| 13 | Hall    | 11'3" x 3'1"  | 53 sq. ft  | Yes                    |
| 14 | Bath    | 5'4" x 5'0"   | 27 sq. ft  | Yes                    |
| 15 | Bedroom | 10'3" x 11'2" | 114 sq. ft | Yes                    |
| 16 | Bedroom | 9'11" x 14'7" | 130 sq. ft | Yes                    |