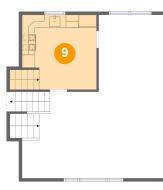

### 😳 **Floor 3 -** Dining Room

Dimensions: 10'0" x 11'11" Area: 119 sq. ft Counted as living area: Yes Heated: Yes Finished: Yes Enclosed: Yes Contiguous: Yes Permitted: Yes Wet space: No Addition: No Conversion: No