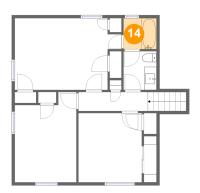

Floor 4 - Bedroom

Dimensions: 17'3" x 11'6" Area: 179 sq. ft Counted as living area: Yes

Heated: Yes Finished: Yes Enclosed: Yes Contiguous: Yes Permitted: Yes Wet space: No Addition: No Conversion: No

Floor 4 - Hall