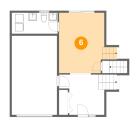

Floor 2 - Entry

Dimensions: 9'10" x 10'0" Area: 107 sq. ft Counted as living area: Yes Heated: Yes Finished: Yes Enclosed: Yes Contiguous: Yes Permitted: Yes Wet space: No Addition: No Conversion: No

Dimensions: 11'2" x 19'7" Area: 219 sq. ft Counted as living area: No Heated: No Finished: No Enclosed: Yes Contiguous: Yes Permitted: Yes Wet space: No Addition: No Conversion: No

Scan captured on Mon, 04 Nov 2024 18:50:27 GMT Information is calculated by Cubicasa technology deemed highly reliable but not guaranteed.

Floor 2 - Living Room

Dimensions: 11'2" x 14'11" Area: 174 sq. ft Counted as living area: Yes