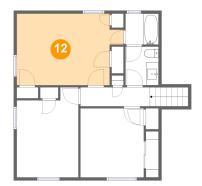

Floor 4 - Bedroom

Dimensions: 17'3" x 11'6" Area: 179 sq. ft Counted as living area: Yes

Heated: Yes Finished: Yes Enclosed: Yes Contiguous: Yes Permitted: Yes Wet space: No Addition: No Conversion: No

Floor 4 - Hall