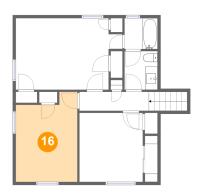

CUBICASA

Dimensions: 9'11" x 14'7" Area: 130 sq. ft Counted as living area: Yes Heated: Yes Finished: Yes Enclosed: Yes Contiguous: Yes Permitted: Yes Wet space: No Addition: No Conversion: No