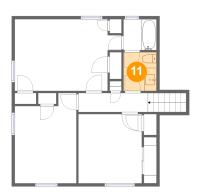

Dimensions: 5'4" x 6'3" Area: 33 sq. ft Counted as living area: Yes Heated: Yes Finished: Yes Enclosed: Yes Contiguous: Yes Permitted: Yes Wet space: Yes Addition: No Conversion: No

Scan captured on Mon, 04 Nov 2024 18:50:27 GMT Information is calculated by Cubicasa technology deemed highly reliable but not guaranteed.

Floor 4 - Bedroom

Dimensions: 17'3" x 11'6" Area: 179 sq. ft Counted as living area: Yes

Heated: Yes Finished: Yes Enclosed: Yes Contiguous: Yes Permitted: Yes Wet space: No Addition: No Conversion: No

Floor 4 - Hall