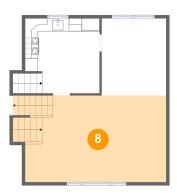

### 5 Floor 3 - Living Room

Dimensions: 21'10" x 13'5" Area: 305 sq. ft Counted as living area: Yes

Heated: Yes Finished: Yes Enclosed: Yes Contiguous: Yes Permitted: Yes Wet space: No Addition: No Conversion: No

Scan captured on Mon, 04 Nov 2024 18:50:27 GMT

Information is calculated by Cubicasa technology deemed highly reliable but not guaranteed.

Floor 3 - Kitchen

Dimensions: 11'6" x 11'6" Area: 138 sq. ft Counted as living area: Yes Heated: Yes Finished: Yes Enclosed: Yes Contiguous: Yes Permitted: Yes Wet space: No Addition: No Conversion: No