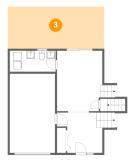

Dimensions: 12'2" x 5'4" Area: 65 sq. ft Counted as living area: No Heated: No Finished: Yes Enclosed: No Contiguous: Yes Permitted: Yes Wet space: No Addition: No Conversion: No

Floor 2 - Outdoor

Dimensions: 23'11" x 10'4" Area: 249 sq. ft Counted as living area: No Heated: No Finished: Yes Enclosed: No Contiguous: Yes Permitted: Yes Wet space: No Addition: No Conversion: No

Floor 2 - Entry

Dimensions: 9'10" x 10'0" Area: 107 sq. ft Counted as living area: Yes Heated: Yes Finished: Yes Enclosed: Yes Contiguous: Yes Permitted: Yes Wet space: No Addition: No Conversion: No

Dimensions: 11'2" x 19'7" Area: 219 sq. ft Counted as living area: No Heated: No Finished: No Enclosed: Yes Contiguous: Yes Permitted: Yes Wet space: No Addition: No Conversion: No