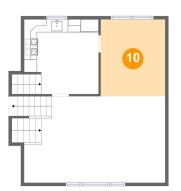

### 😳 **Floor 3 -** Dining Room

Dimensions: 10'0" x 11'11" Area: 119 sq. ft Counted as living area: Yes Heated: Yes Finished: Yes Enclosed: Yes Contiguous: Yes Permitted: Yes Wet space: No Addition: No Conversion: No