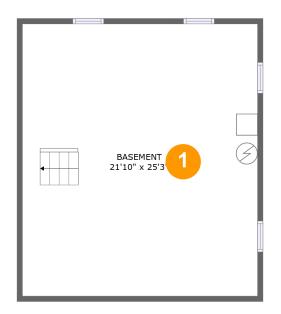

#### **Total sqft:** 600 **Living area:** 0

| # |          | Dimensions     | sqft       | Counted as living area |
|---|----------|----------------|------------|------------------------|
| 1 | Basement | 21'10" x 25'3" | 552 sq. ft | No                     |

Dimensions: 21'10" x 25'3" Area: 552 sq. ft Counted as living area: No Heated: No Finished: No Enclosed: Yes Contiguous: Yes Permitted: Yes Wet space: No Addition: No Conversion: No

2 Floor 2 - Outdoor