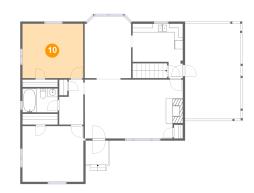

## 😳 Floor 2 - Bedroom

Max Dimensions: 14'2" x 12'8" Calculated Area: 180 sq. ft Included: Yes Heated: Yes Finished: Yes Enclosed: Yes Contiguous: Yes Permitted: Yes Wet space: No Addition: No Conversion: No