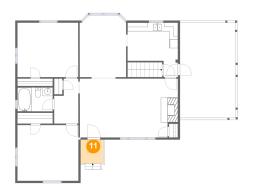

## **Floor 2** - Porch

Max Dimensions: 5'4" x 5'6" Calculated Area: 29 sq. ft Included: No Heated: No Finished: Yes Enclosed: No Contiguous: Yes Permitted: Yes Wet space: No Addition: No Conversion: No