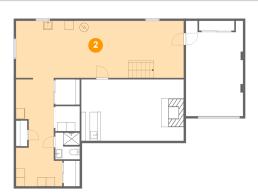

## Ploor 1 - Basement

Max Dimensions: 37'5" x 36'10" Calculated Area: 671 sq. ft Included: No

Heated: Yes Finished: No Enclosed: Yes Contiguous: Yes Permitted: Yes Wet space: No Addition: No Conversion: No