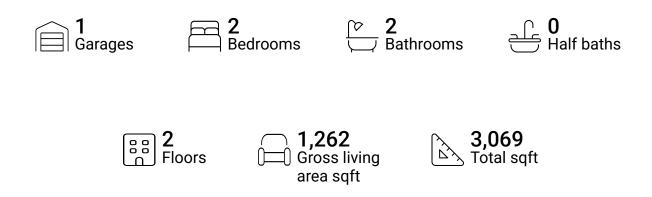

## **Property summary**





## **Room dimensions**

#### Floor 1

#### Total sqft: 1516 Living area: 26

| # |                 | Max Dimensions | sqft       | Included |
|---|-----------------|----------------|------------|----------|
| 1 | Bath            | 5'6" x 5'11"   | 31 sq. ft  | No       |
| 2 | Basement        | 37'5" x 36'10" | 671 sq. ft | No       |
| 3 | Wet Bar         | 4'4" x 6'5"    | 28 sq. ft  | No       |
| 4 | Recreation Room | 22'10" x 13'8" | 285 sq. ft | No       |
| 5 | Garage          | 12'9" x 21'3"  | 249 sq. ft | No       |



## **Room dimensions**

Floor 2

Total sqft: 1553 Living area: 1236

| #  |                 | Max Dimensions | sqft       | Included |
|----|-----------------|----------------|------------|----------|
| 6  | Kitchen         | 11'9" x 12'8"  | 117 sq. ft | Yes