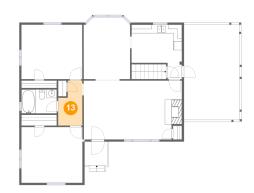

Max Dimensions: 5'8" x 10'6" Calculated Area: 50 sq. ft Included: Yes Heated: Yes Finished: Yes Enclosed: Yes Contiguous: Yes Permitted: Yes Wet space: No Addition: No Conversion: No