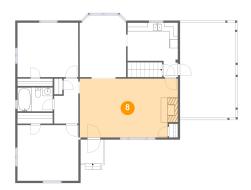

# 8 Floor 2 - Living Room

Max Dimensions: 22'10" x 13'9" Calculated Area: 306 sq. ft Included: Yes Heated: Yes Finished: Yes Enclosed: Yes Contiguous: Yes Permitted: Yes Wet space: No Addition: No Conversion: No