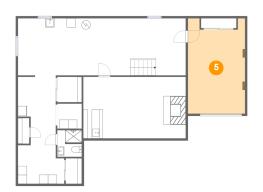

## 5 Floor 1 - Garage

Max Dimensions: 12'9" x 21'3" Calculated Area: 249 sq. ft Included: No Heated: No Finished: No Enclosed: Yes Contiguous: Yes Permitted: Yes Wet space: No Addition: No Conversion: No