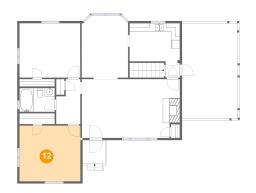

## Primary Bedroom

Max Dimensions: 14'3" x 13'0" Calculated Area: 185 sq. ft Included: Yes Heated: Yes Finished: Yes Enclosed: Yes Contiguous: Yes Permitted: Yes Wet space: No Addition: No Conversion: No