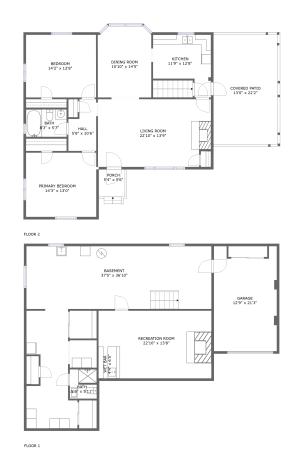

#### Floor 1

#### Total sqft: 1516 Living area: 26

| # |                 | Max Dimensions | sqft       | Included |
|---|-----------------|----------------|------------|----------|
| 1 | Bath            | 5'6" x 5'11"   | 31 sq. ft  | No       |
| 2 | Basement        | 37'5" x 36'10" | 671 sq. ft | No       |
| 3 | Wet Bar         | 4'4" x 6'5"    | 28 sq. ft  | No       |
| 4 | Recreation Room | 22'10" x 13'8" | 285 sq. ft | No       |
| 5 | Garage          | 12'9" x 21'3"  | 249 sq. ft | No       |

## **Room dimensions**

Floor 2

Total sqft: 1553 Living area: 1236

| #  |                 | Max Dimensions | sqft       | Included |
|----|-----------------|----------------|------------|----------|
| 6  | Kitchen         | 11'9" x 12'8"  | 117 sq. ft | Yes      |
| 7  | Bath            | 8'3" x 5'7"    | 46 sq. ft  | Yes      |
| 8  | Living Room     | 22'10" x 13'9" | 306 sq. ft | Yes      |
| 9  | Covered Patio   | 13'0" x 22'2"  | 288 sq. ft | No       |
| 10 | Bedroom         | 14'2" x 12'8"  | 180 sq. ft | Yes      |
| 11 | Porch           | 5'4" x 5'6"    | 29 sq. ft  | No       |
| 12 | Primary Bedroom | 14'3" x 13'0"  | 185 sq. ft | Yes      |
| 13 | Hall            | 5'8" x 10'6"   | 50 sq. ft  | Yes      |
| 14 | Dining Room     | 10'10" x 14'5" | 153 sq. ft | Yes      |