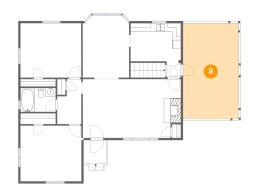

Max Dimensions: 13'0" x 22'2" Calculated Area: 288 sq. ft Included: No Heated: No Finished: Yes Enclosed: No Contiguous: Yes Permitted: Yes Wet space: No Addition: No Conversion: No