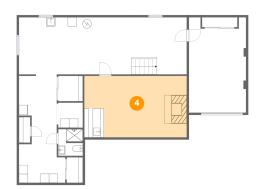

#### Floor 1 - Recreation Room

Max Dimensions: 22'10" x 13'8" Calculated Area: 285 sq. ft Included: No Heated: Yes Finished: Yes Enclosed: Yes Contiguous: No Permitted: Yes Wet space: No Addition: No Conversion: No