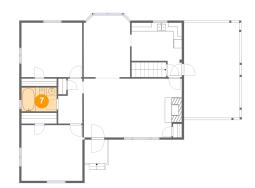

#### Floor 2 - Bath

Max Dimensions: 8'3" x 5'7" Calculated Area: 46 sq. ft Included: Yes Heated: Yes Finished: Yes Enclosed: Yes Contiguous: Yes Permitted: Yes Wet space: Yes Addition: No Conversion: No