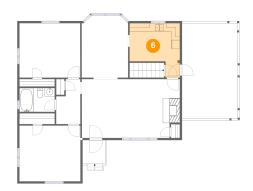

Max Dimensions: 11'9" x 12'8" Calculated Area: 117 sq. ft Included: Yes Heated: Yes Finished: Yes Enclosed: Yes Contiguous: Yes Permitted: Yes Wet space: No Addition: No Conversion: No