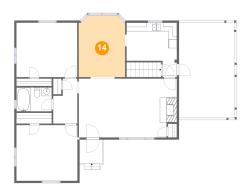

## 🤒 Floor 2 - Dining Room

Max Dimensions: 10'10" x 14'5" Calculated Area: 153 sq. ft Included: Yes Heated: Yes Finished: Yes Enclosed: Yes Contiguous: Yes Permitted: Yes Wet space: No Addition: No Conversion: No