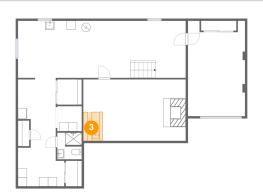

Max Dimensions: 4'4" x 6'5" Calculated Area: 28 sq. ft Included: No Heated: Yes Finished: Yes Enclosed: Yes Contiguous: No Permitted: Yes Wet space: No Addition: No Conversion: No