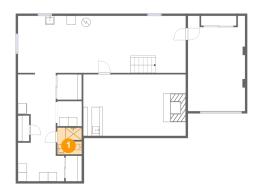

## Floor 1 - Bath

Max Dimensions: 5'6" x 5'11" Calculated Area: 31 sq. ft Included: No Heated: Yes Finished: Yes Enclosed: Yes Contiguous: No Permitted: Yes Wet space: Yes Addition: No Conversion: No