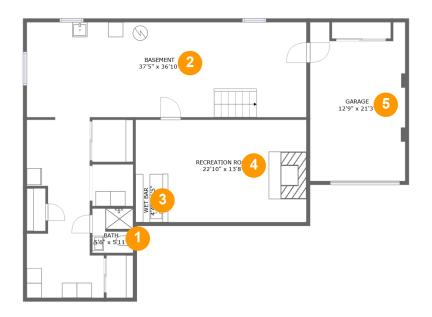

#### Floor 1

#### Total sqft: 1516 Living area: 26

| # |                 | Max Dimensions | sqft       | Included |
|---|-----------------|----------------|------------|----------|
| 1 | Bath            | 5'6" x 5'11"   | 31 sq. ft  | No       |
| 2 | Basement        | 37'5" x 36'10" | 671 sq. ft | No       |
| 3 | Wet Bar         | 4'4" x 6'5"    | 28 sq. ft  | No       |
| 4 | Recreation Room | 22'10" x 13'8" | 285 sq. ft | No       |
| 5 | Garage          | 12'9" x 21'3"  | 249 sq. ft | No       |

## Floor 1 - Bath

Max Dimensions: 5'6" x 5'11" Calculated Area: 31 sq. ft Included: No Heated: Yes Finished: Yes Enclosed: Yes Contiguous: No Permitted: Yes Wet space: Yes Addition: No Conversion: No

## Ploor 1 - Basement

Max Dimensions: 37'5" x 36'10" Calculated Area: 671 sq. ft Included: No

Heated: Yes Finished: No Enclosed: Yes Contiguous: Yes Permitted: Yes Wet space: No Addition: No Conversion: No

Max Dimensions: 4'4" x 6'5" Calculated Area: 28 sq. ft Included: No Heated: Yes Finished: Yes Enclosed: Yes Contiguous: No Permitted: Yes Wet space: No Addition: No Conversion: No

#### Floor 1 - Recreation Room

Max Dimensions: 22'10" x 13'8" Calculated Area: 285 sq. ft Included: No Heated: Yes Finished: Yes Enclosed: Yes Contiguous: No Permitted: Yes Wet space: No Addition: No Conversion: No

## 5 Floor 1 - Garage

Max Dimensions: 12'9" x 21'3" Calculated Area: 249 sq. ft Included: No Heated: No Finished: No Enclosed: Yes Contiguous: Yes Permitted: Yes Wet space: No Addition: No Conversion: No