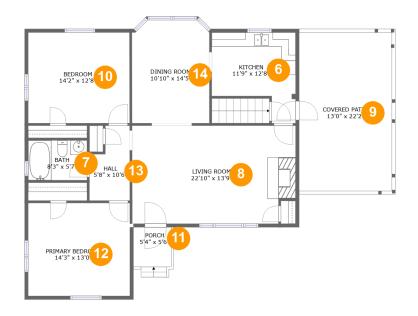

## **Room dimensions**

Floor 2

Total sqft: 1553 Living area: 1236

| #  |                 | Max Dimensions | sqft       | Included |
|----|-----------------|----------------|------------|----------|
| 6  | Kitchen         | 11'9" x 12'8"  | 117 sq. ft | Yes      |
| 7  | Bath            | 8'3" x 5'7"    | 46 sq. ft  | Yes      |
| 8  | Living Room     | 22'10" x 13'9" | 306 sq. ft | Yes      |
| 9  | Covered Patio   | 13'0" x 22'2"  | 288 sq. ft | No       |
| 10 | Bedroom         | 14'2" x 12'8"  | 180 sq. ft | Yes      |
| 11 | Porch           | 5'4" x 5'6"    | 29 sq. ft  | No       |
| 12 | Primary Bedroom | 14'3" x 13'0"  | 185 sq. ft | Yes      |
| 13 | Hall            | 5'8" x 10'6"   | 50 sq. ft  | Yes      |
| 14 | Dining Room     | 10'10" x 14'5" | 153 sq. ft | Yes      |

Max Dimensions: 11'9" x 12'8" Calculated Area: 117 sq. ft Included: Yes Heated: Yes Finished: Yes Enclosed: Yes Contiguous: Yes Permitted: Yes Wet space: No Addition: No Conversion: No

#### Floor 2 - Bath

Max Dimensions: 8'3" x 5'7" Calculated Area: 46 sq. ft Included: Yes Heated: Yes Finished: Yes Enclosed: Yes Contiguous: Yes Permitted: Yes Wet space: Yes Addition: No Conversion: No

# 8 Floor 2 - Living Room

Max Dimensions: 22'10" x 13'9" Calculated Area: 306 sq. ft Included: Yes Heated: Yes Finished: Yes Enclosed: Yes Contiguous: Yes Permitted: Yes Wet space: No Addition: No Conversion: No

Max Dimensions: 13'0" x 22'2" Calculated Area: 288 sq. ft Included: No Heated: No Finished: Yes Enclosed: No Contiguous: Yes Permitted: Yes Wet space: No Addition: No Conversion: No

## 😳 Floor 2 - Bedroom

Max Dimensions: 14'2" x 12'8" Calculated Area: 180 sq. ft Included: Yes Heated: Yes Finished: Yes Enclosed: Yes Contiguous: Yes Permitted: Yes Wet space: No Addition: No Conversion: No

## **Floor 2** - Porch

Max Dimensions: 5'4" x 5'6" Calculated Area: 29 sq. ft Included: No Heated: No Finished: Yes Enclosed: No Contiguous: Yes Permitted: Yes Wet space: No Addition: No Conversion: No

## Primary Bedroom

Max Dimensions: 14'3" x 13'0" Calculated Area: 185 sq. ft Included: Yes Heated: Yes Finished: Yes Enclosed: Yes Contiguous: Yes Permitted: Yes Wet space: No Addition: No Conversion: No

Max Dimensions: 5'8" x 10'6" Calculated Area: 50 sq. ft Included: Yes Heated: Yes Finished: Yes Enclosed: Yes Contiguous: Yes Permitted: Yes Wet space: No Addition: No Conversion: No

## 🤒 Floor 2 - Dining Room

Max Dimensions: 10'10" x 14'5" Calculated Area: 153 sq. ft Included: Yes Heated: Yes Finished: Yes Enclosed: Yes Contiguous: Yes Permitted: Yes Wet space: No Addition: No Conversion: No