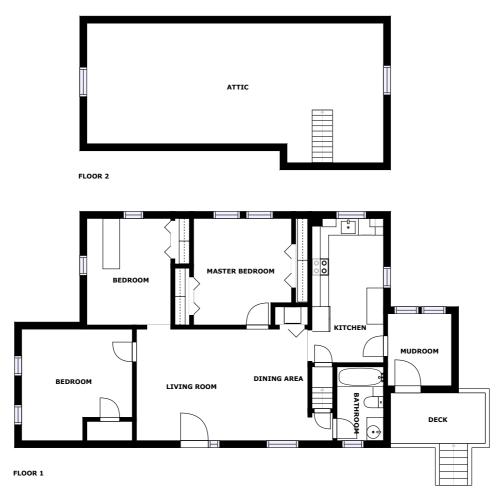

## Floor plan

## **Appendix 1: Data sheet**

| LivingRoom - 1       | Dining - 1         | Dining - Open - 1 |
|----------------------|--------------------|-------------------|
| Outdoor - 1          | Outdoor - Deck - 1 | Bedroom - 3       |
| Bedroom - Master - 1 | Kitchen - 1        | Attic - 1         |