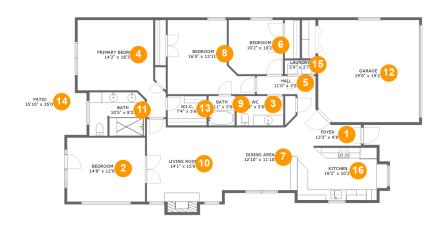

#### **Room dimensions**

Floor 1 Total sqft: 2594 Living area: 1731

| #  |             | Dimensions      | sqft       | Counted as living area |
|----|-------------|-----------------|------------|------------------------|
| 1  | Entry       | 13'2" x 9'8"    | 77 sq. ft  | Yes                    |
| 2  | Bedroom     | 14'8" x 12'0"   | 176 sq. ft | Yes                    |
| 3  | Bath        | 8'9" x 5'6"     | 49 sq. ft  | Yes                    |
| 4  | Bedroom     | 14'2" x 18'3"   | 208 sq. ft | Yes                    |
| 5  | Hall        | 11'0" x 3'5"    | 38 sq. ft  | Yes                    |
| 6  | Bedroom     | 10'2" x 10'2"   | 102 sq. ft | Yes                    |
| 7  | Dining Room | 12'10" x 11'10" | 152 sq. ft | Yes                    |
| 8  | Bedroom     | 16'5" x 13'11"  | 175 sq. ft | Yes                    |
| 9  | Bath        | 4'11" x 5'6"    | 27 sq. ft  | Yes                    |
| 10 | Living Room | 14'1" x 15'6"   | 213 sq. ft | Yes                    |
| 11 | Bath        | 10'5" x 8'2"    | 83 sq. ft  | Yes                    |

| #  |         | Dimensions     | sqft       | Counted as living area |
|----|---------|----------------|------------|------------------------|
| 12 | Garage  | 19'0" x 19'2"  | 360 sq. ft | No                     |
| 13 | CI      | 7'4" x 5'6"    | 41 sq. ft  | Yes                    |
| 14 | Outdoor | 15'10" x 35'0" | 442 sq. ft | No                     |
| 15 | Utility | 5'9" x 2'7"    | 15 sq. ft  | Yes                    |
| 16 | Kitchen | 18'2" x 10'2"  | 168 sq. ft | Yes                    |