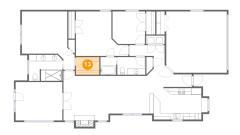

#### Floor 1 - Kitchen

Dimensions: 18'2" x 10'2"

**Area:** 168 sq. ft

Counted as living area: Yes

Heated: Yes Finished: Yes Enclosed: Yes Contiguous: Yes Permitted: Yes Wet space: No Addition: No Conversion: No