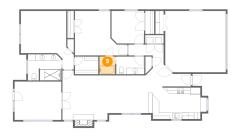

#### 5 Floor 1 - Hall

Dimensions: 11'0" x 3'5"

Area: 38 sq. ft

Counted as living area: Yes

Finished: Yes Enclosed: Yes Contiguous: Yes Permitted: Yes Wet space: No Addition: No Conversion: No

Heated: Yes

6 Floor 1 - Bedroom

Dimensions: 10'2" x 10'2"

**Area:** 102 sq. ft

Counted as living area: Yes

Heated: Yes Finished: Yes Enclosed: Yes Contiguous: Yes Permitted: Yes Wet space: No Addition: No Conversion: No