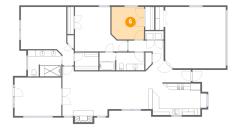

#### 2 Floor 1 - Bedroom

Dimensions: 14'8" x 12'0"

Area: 176 sq. ft

Counted as living area: Yes

Heated: Yes Finished: Yes Enclosed: Yes Contiguous: Yes Permitted: Yes Wet space: No Addition: No Conversion: No