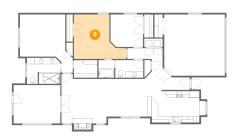

### 4 Floor 1 - Bedroom

Dimensions: 14'2" x 18'3"

Area: 208 sq. ft

Counted as living area: Yes

Heated: Yes Finished: Yes Enclosed: Yes Contiguous: Yes Permitted: Yes Wet space: No Addition: No Conversion: No