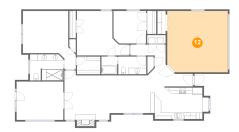

### Ploor 1 - Garage

**Dimensions**: 19'0" x 19'2"

**Area:** 360 sq. ft

Counted as living area: No

Heated: No Finished: No Enclosed: Yes Contiguous: Yes Permitted: Yes Wet space: No Addition: No Conversion: No