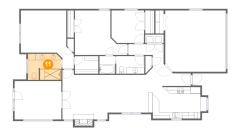

#### Floor 1 - Cl

Dimensions: 7'4" x 5'6"

Area: 41 sq. ft

Counted as living area: Yes

Heated: Yes Finished: Yes Enclosed: Yes Contiguous: Yes Permitted: Yes Wet space: No Addition: No Conversion: No