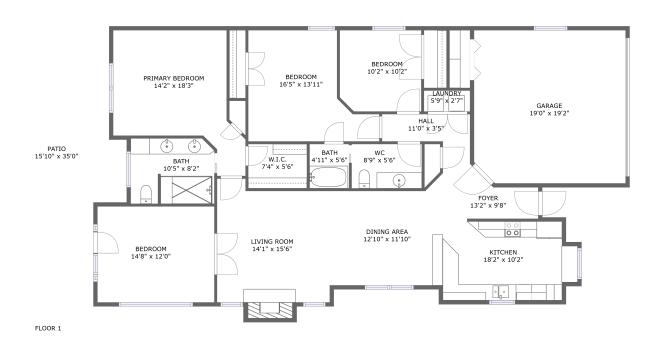

#### **Room dimensions**

Floor 1 Total sqft: 2594 Living area: 1731

| #  |             | Dimensions      | sqft       | Counted as living area |
|----|-------------|-----------------|------------|------------------------|
| 1  | Entry       | 13'2" x 9'8"    | 77 sq. ft  | Yes                    |
| 2  | Bedroom     | 14'8" x 12'0"   | 176 sq. ft | Yes                    |
| 3  | Bath        | 8'9" x 5'6"     | 49 sq. ft  | Yes                    |
| 4  | Bedroom     | 14'2" x 18'3"   | 208 sq. ft | Yes                    |
| 5  | Hall        | 11'0" x 3'5"    | 38 sq. ft  | Yes                    |
| 6  | Bedroom     | 10'2" x 10'2"   | 102 sq. ft | Yes                    |
| 7  | Dining Room | 12'10" x 11'10" | 152 sq. ft | Yes                    |
| 8  | Bedroom     | 16'5" x 13'11"  | 175 sq. ft | Yes                    |
| 9  | Bath        | 4'11" x 5'6"    | 27 sq. ft  | Yes                    |
| 10 | Living Room | 14'1" x 15'6"   | 213 sq. ft | Yes                    |
| 11 | Bath        | 10'5" x 8'2"    | 83 sq. ft  | Yes                    |

| #  |         | Dimensions     | sqft       | Counted as living area |
|----|---------|----------------|------------|------------------------|
| 12 | Garage  | 19'0" x 19'2"  | 360 sq. ft | No                     |
| 13 | CI      | 7'4" x 5'6"    | 41 sq. ft  | Yes                    |
| 14 | Outdoor | 15'10" x 35'0" | 442 sq. ft | No                     |
| 15 | Utility | 5'9" x 2'7"    | 15 sq. ft  | Yes                    |
| 16 | Kitchen | 18'2" x 10'2"  | 168 sq. ft | Yes                    |