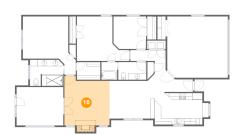

### Floor 1 - Dining Room

Dimensions: 12'10" x 11'10"

**Area:** 152 sq. ft

Counted as living area: Yes

Heated: Yes Finished: Yes Enclosed: Yes Contiguous: Yes Permitted: Yes Wet space: No Addition: No Conversion: No