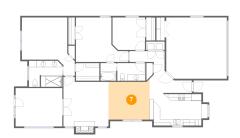

### Floor 1 - Dining Room

Dimensions: 12'10" x 11'10"

**Area:** 152 sq. ft

Counted as living area: Yes

Heated: Yes Finished: Yes Enclosed: Yes Contiguous: Yes Permitted: Yes Wet space: No Addition: No Conversion: No