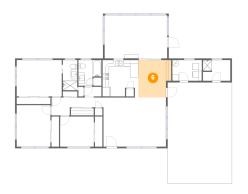

### Ploor 1 - Room

**Dimensions:** 19'5" x 13'5"

Area: 259 sq. ft

Counted as living area: Yes

Heated: Yes Finished: Yes Enclosed: Yes Contiguous: Yes Permitted: Yes Wet space: No Addition: No Conversion: No