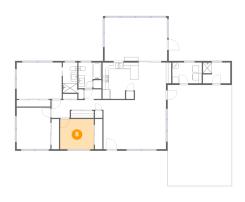

#### Floor 1 - Bedroom

Dimensions: 10'6" x 9'4"

Area: 98 sq. ft

Counted as living area: Yes