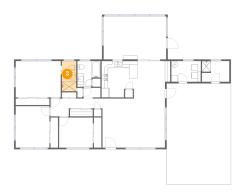

### 1 - Kitchen

Dimensions: 11'1" x 11'3"

**Area**: 119 sq. ft

Counted as living area: Yes

Heated: Yes Finished: Yes Enclosed: Yes Contiguous: Yes Permitted: Yes Wet space: No Addition: No Conversion: No