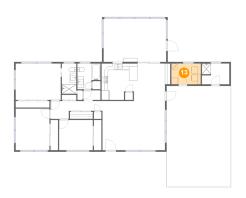

### Floor 1 - Utility

Dimensions: 9'2" x 6'5"

Area: 59 sq. ft

Counted as living area: No

Heated: Yes Finished: No Enclosed: Yes Contiguous: Yes Permitted: Yes Wet space: No Addition: No Conversion: No