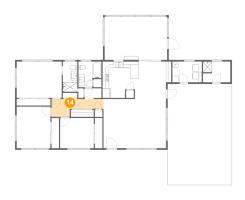

#### Floor 1 - Hall

Dimensions: 16'1" x 5'6"

Area: 63 sq. ft

Counted as living area: Yes