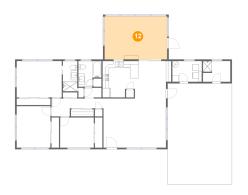

### Ploor 1 - Room

**Dimensions:** 19'5" x 13'5"

Area: 259 sq. ft

Counted as living area: Yes

Heated: Yes Finished: Yes Enclosed: Yes Contiguous: Yes Permitted: Yes Wet space: No Addition: No Conversion: No