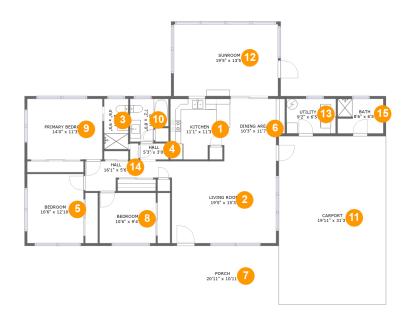

#### **Room dimensions**

Floor 1 Total sqft: 2600 Living area: 1610

| #  |             | Dimensions      | sqft       | Counted as living area |
|----|-------------|-----------------|------------|------------------------|
| 1  | Kitchen     | 11'1" x 11'3"   | 119 sq. ft | Yes                    |
| 2  | Living Room | 19'5" x 15'3"   | 295 sq. ft | Yes                    |
| 3  | Bath        | 4'6" x 9'5"     | 42 sq. ft  | Yes                    |
| 4  | Hall        | 5'3" x 3'0"     | 16 sq. ft  | Yes                    |
| 5  | Bedroom     | 10'6" x 12'10"  | 135 sq. ft | Yes                    |
| 6  | Dining Room | 10'3" x 11'7"   | 110 sq. ft | Yes                    |
| 7  | Outdoor     | 20'11" x 10'11" | 228 sq. ft | No                     |
| 8  | Bedroom     | 10'6" x 9'4"    | 98 sq. ft  | Yes                    |
| 9  | Bedroom     | 14'0" x 11'3"   | 158 sq. ft | Yes                    |
| 10 | Bath        | 7'2" x 8'0"     | 49 sq. ft  | Yes                    |
| 11 | Carport     | 19'11" x 31'3"  | 625 sq. ft | No                     |

| #  |         | Dimensions    | sqft       | Counted as living area |
|----|---------|---------------|------------|------------------------|
| 12 | Room    | 19'5" x 13'5" | 259 sq. ft | Yes                    |
| 13 | Utility | 9'2" x 6'5"   | 59 sq. ft  | No                     |
| 14 | Hall    | 16'1" x 5'6"  | 63 sq. ft  | Yes                    |
| 15 | Bath    | 8'6" x 6'5"   | 54 sq. ft  | No                     |