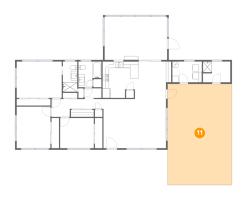

### Floor 1 - Carport

Dimensions: 19'11" x 31'3"

Area: 625 sq. ft

Counted as living area: No