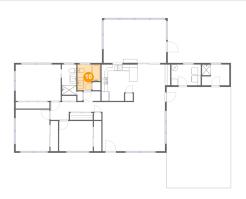

#### Floor 1 - Bath

Dimensions: 7'2" x 8'0"

Area: 49 sq. ft

Counted as living area: Yes

Heated: Yes Finished: Yes Enclosed: Yes Contiguous: Yes Permitted: Yes Wet space: Yes Addition: No Conversion: No