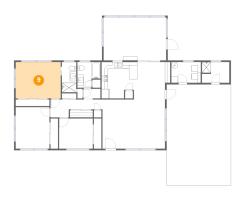

### 9 Floor 1 - Bedroom

Dimensions: 14'0" x 11'3"

**Area:** 158 sq. ft

Counted as living area: Yes

Heated: Yes Finished: Yes Enclosed: Yes Contiguous: Yes Permitted: Yes Wet space: No Addition: No Conversion: No