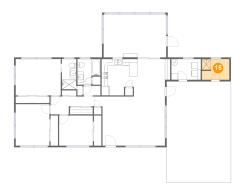

### Ploor 1 - Room

**Dimensions:** 19'5" x 13'5"

Area: 259 sq. ft

Counted as living area: Yes

Heated: Yes Finished: Yes Enclosed: Yes Contiguous: Yes Permitted: Yes Wet space: No Addition: No Conversion: No