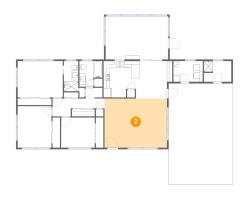

### Floor 1 - Living Room

**Dimensions:** 19'5" x 15'3"

Area: 295 sq. ft

Counted as living area: Yes

3 Floor 1 - Bath

**Dimensions:** 4'6" x 9'5"

Area: 42 sq. ft

Counted as living area: Yes