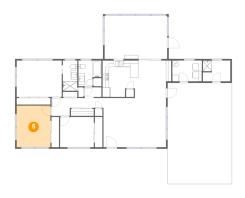

5 Floor 1 - Bedroom

Dimensions: 10'6" x 12'10"

Area: 135 sq. ft

Counted as living area: Yes