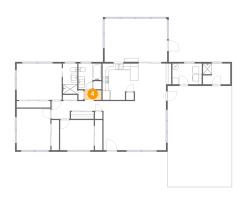

#### Floor 1 - Hall

Dimensions: 16'1" x 5'6"

Area: 63 sq. ft

Counted as living area: Yes