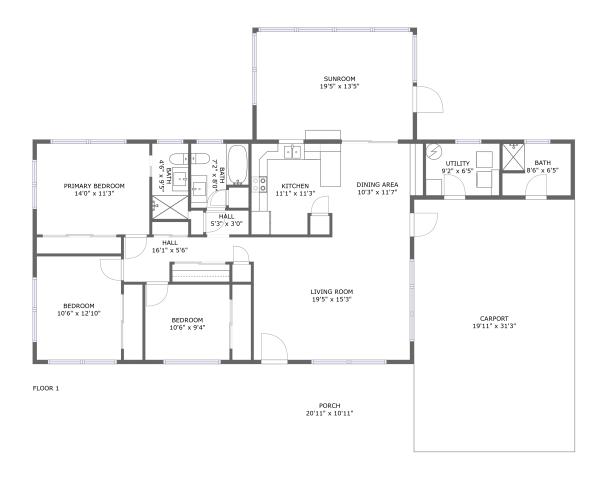

#### **Property summary**

Total sqft area sqft

#### **Room dimensions**

Floor 1 Total sqft: 2600 Living area: 1610

| #  |             | Dimensions      | sqft       | Counted as living area |
|----|-------------|-----------------|------------|------------------------|
| 1  | Kitchen     | 11'1" x 11'3"   | 119 sq. ft | Yes                    |
| 2  | Living Room | 19'5" x 15'3"   | 295 sq. ft | Yes                    |
| 3  | Bath        | 4'6" x 9'5"     | 42 sq. ft  | Yes                    |
| 4  | Hall        | 5'3" x 3'0"     | 16 sq. ft  | Yes                    |
| 5  | Bedroom     | 10'6" x 12'10"  | 135 sq. ft | Yes                    |
| 6  | Dining Room | 10'3" x 11'7"   | 110 sq. ft | Yes                    |
| 7  | Outdoor     | 20'11" x 10'11" | 228 sq. ft | No                     |
| 8  | Bedroom     | 10'6" x 9'4"    | 98 sq. ft  | Yes                    |
| 9  | Bedroom     | 14'0" x 11'3"   | 158 sq. ft | Yes                    |
| 10 | Bath        | 7'2" x 8'0"     | 49 sq. ft  | Yes                    |
| 11 | Carport     | 19'11" x 31'3"  | 625 sq. ft | No                     |

| #  |         | Dimensions    | sqft       | Counted as living area |
|----|---------|---------------|------------|------------------------|
| 12 | Room    | 19'5" x 13'5" | 259 sq. ft | Yes                    |
| 13 | Utility | 9'2" x 6'5"   | 59 sq. ft  | No                     |
| 14 | Hall    | 16'1" x 5'6"  | 63 sq. ft  | Yes                    |
| 15 | Bath    | 8'6" x 6'5"   | 54 sq. ft  | No                     |