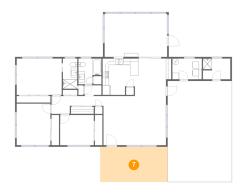

#### Floor 1 - Outdoor

Dimensions: 20'11" x 10'11"

**Area**: 228 sq. ft

Counted as living area: No

Heated: No Finished: Yes Enclosed: No Contiguous: Yes Permitted: Yes Wet space: No Addition: No Conversion: No