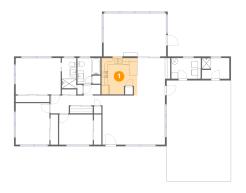

### 1 - Kitchen

Dimensions: 11'1" x 11'3"

**Area**: 119 sq. ft

Counted as living area: Yes

Heated: Yes Finished: Yes Enclosed: Yes Contiguous: Yes Permitted: Yes Wet space: No Addition: No Conversion: No