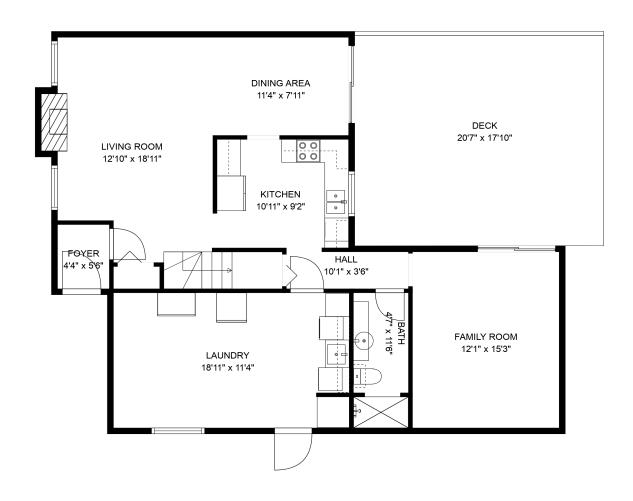

# 8538 McCutcheon Ave

Luke Larochelle 604-316-2625 luke.larochelle@century21.ca

### **Estimated Areas:**

Main Floor: 1091 sq. ft

Above Main: 839 sq. ft (106 sq. ft Low Ceiling)
Total: 1930 Sq. Ft