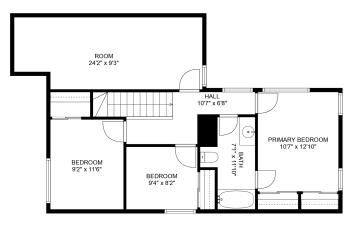

# 8538 McCutcheon Ave

Luke Larochelle 604-316-2625 luke.larochelle@century21.ca

FLOOR 2

### **Estimated Areas:**

Main Floor: 1091 sq. ft Above Main: 839 sq. ft (106 sq. ft Low Ceiling)
Total: 1930 Sq. Ft