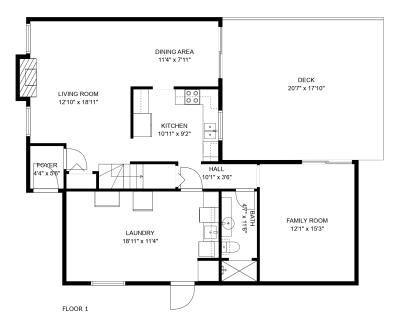

# 8538 McCutcheon Ave

Luke Larochelle 604-316-2625 luke.larochelle@century21.ca

#### **Estimated Areas:**

Main Floor: 1091 sq. ft

Above Main: 839 sq. ft (106 sq. ft Low Ceiling)
Total: 1930 Sq. Ft