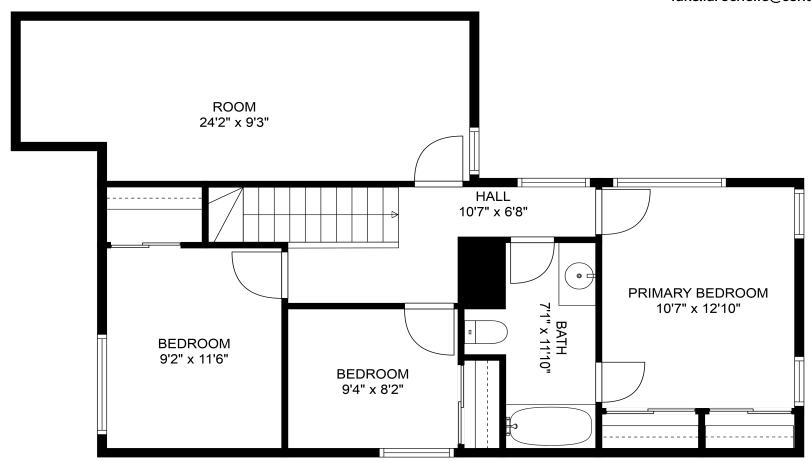

#### **Estimated Areas:**

Main Floor: 1091 sq. ft

Above Main: 839 sq. ft (106 sq. ft Low Ceiling)
Total: 1930 Sq. Ft