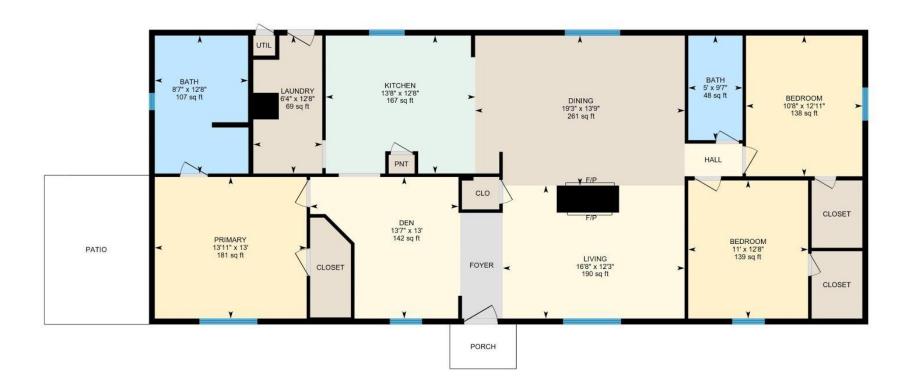

## **Room Measurements**

Only major rooms are listed. Some listed rooms may be excluded from total interior floor area (e.g. garage). Room dimensions are largest length and width; parts of room may be smaller. Room area is not always equal to product of length and width.

## MAIN FLOOR

Bath: 9'7" x 5' (9.6' x 5') | 48 sq ft

Bath: 12'8" x 8'7" (12.7' x 8.6') | 107 sq ft Bedroom: 12'8" x 11' (12.7' x 11') | 139 sq ft

Bedroom: 12'11" x 10'8" (12.9' x 10.7') | 138 sq ft

Den: 13' x 13'7" (13' x 13.6') | 142 sq ft

Dining: 13'9" x 19'3" (13.8' x 19.2') | 261 sq ft Kitchen: 12'8" x 13'8" (12.7' x 13.7') | 167 sq ft Laundry: 12'8" x 6'4" (12.7' x 6.3') | 69 sq ft Living: 12'3" x 16'8" (12.2' x 16.7') | 190 sq ft Primary: 13' x 13'11" (13' x 13.9') | 181 sq ft

MAIN FLOOR

Interior Area: 1686.13 sq ft Perimeter Wall Length: 184 ft Perimeter Wall Thickness: 6.5 in Exterior Area: 1785.72 sq ft

Total Above Grade Floor Area

Main Building Exterior: 1785.72 sq ft