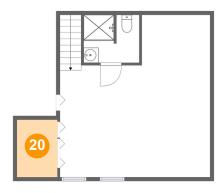

## **Floor 1 -** W.i.c.

Dimensions: 5'11" x 9'11" Area: 42 sq. ft Counted as Living Area: Yes

Finished: Yes Enclosed: Yes Contiguous: Yes Permitted: Yes Wet Space: No Addition: No Conversion: No

Yes

Heated: