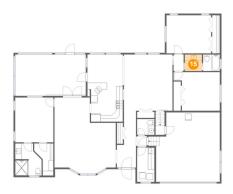

## **Floor 1 -** W.i.c.

Dimensions: 5'11" x 9'11" Area: 42 sq. ft Counted as Living Area: Yes

Finished: Yes Enclosed: Yes Contiguous: Yes Permitted: Yes Wet Space: No Addition: No Conversion: No

Yes

Heated: