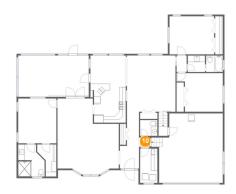

## Ploor 1 - Kitchen

Dimensions: 10'11" x 12'0" Area: 124 sq. ft Counted as Living Area: Yes Heated: Yes Finished: Yes Enclosed: Yes Contiguous: Yes Permitted: Yes Wet Space: No Addition: No Conversion: No