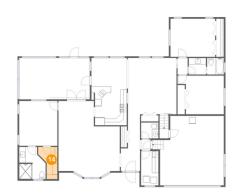

## **Floor 1 -** Wc

Dimensions: 5'4" x 4'11" Area: 26 sq. ft Counted as Living Area: Yes Heated: Yes Finished: Yes Enclosed: Yes Contiguous: Yes Permitted: Yes Wet Space: Yes Addition: No Conversion: No