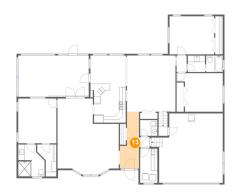

## Floor 1 - Hall

Dimensions: 3'1" x 5'1"

Area: 16 sq. ft

Counted as Living Area:

Yes

Heated: Yes Finished: Yes Enclosed: Yes Contiguous: Yes Permitted: Yes Wet Space: No Addition: No Conversion:

No