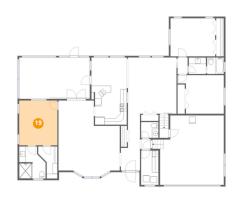

# Floor 1 - Foyer

Dimensions: 5'11" x 17'6" Area: 81 sq. ft Counted as Living Area: Heated: Yes Finished: Yes Enclosed: Yes Contiguous: Yes Permitted: Yes Wet Space: No Addition: No Conversion: No