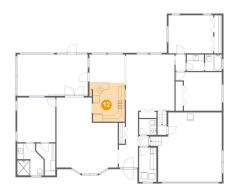

### Floor 1 - Breakfast Nook

Dimensions: 10'11" x 8'9" Area: 96 sq. ft Counted as Living Area: Yes Heated: Yes Finished: Yes Enclosed: Yes Contiguous: Yes Permitted: Yes Wet Space: No Addition: No Conversion: No