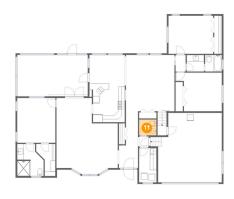

# Floor 1 - Foyer

Dimensions: 5'11" x 17'6" Area: 81 sq. ft Counted as Living Area: Heated: Yes Finished: Yes Enclosed: Yes Contiguous: Yes Permitted: Yes Wet Space: No Addition: No Conversion: No