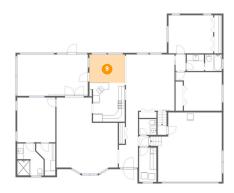

# 2 Floor 1 - Family Room

Dimensions: 15'0" x 17'5" Area: 261 sq. ft Counted as Living Area: Yes Heated: Yes Finished: Yes Enclosed: Yes Contiguous: Yes Permitted: Yes Wet Space: No Addition: No Conversion:

No