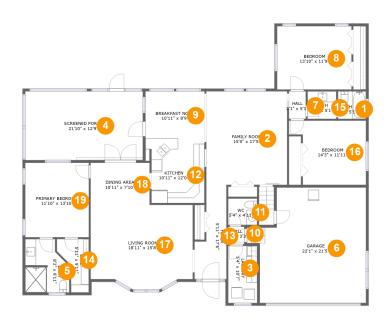

#### **Room Dimensions**

Floor 1 Total sqft: 2683 Living area: 1960

| #  | Room name      | Dimensions     | Area (sqft) | Counted as Living Area |
|----|----------------|----------------|-------------|------------------------|
| 1  | Bath           | 5'2" x 5'1"    | 26 sq. ft   | Yes                    |
| 2  | Family Room    | 15'0" x 17'5"  | 261 sq. ft  | Yes                    |
| 3  | Laundry        | 5'4" x 10'7"   | 57 sq. ft   | Yes                    |
| 4  | Screened Porch | 21'10" x 12'9" | 279 sq. ft  | No                     |
| 5  | Bath           | 8'2" x 9'11"   | 70 sq. ft   | Yes                    |
| 6  | Garage         | 22'1" x 21'5"  | 406 sq. ft  | No                     |
| 7  | Hall           | 3'1" x 5'1"    | 16 sq. ft   | Yes                    |
| 8  | Bedroom        | 13'10" x 11'9" | 162 sq. ft  | Yes                    |
| 9  | Breakfast Nook | 10'11" x 8'9"  | 96 sq. ft   | Yes                    |
| 10 | Hall           | 3'0" x 3'3"    | 10 sq. ft   | Yes                    |
| 11 | Wc             | 5'4" x 4'11"   | 26 sq. ft   | Yes                    |

| #  | Room name       | Dimensions      | Area (sqft) | Counted as Living Area |
|----|-----------------|-----------------|-------------|------------------------|
| 12 | Kitchen         | 10'11" x 12'0"  | 124 sq. ft  | Yes                    |
| 13 | Foyer           | 5'11" x 17'6"   | 81 sq. ft   | Yes                    |
| 14 | W.i.c.          | 5'11" x 9'11"   | 42 sq. ft   | Yes                    |
| 15 | Bath            | 5'4" x 5'1"     | 27 sq. ft   | Yes                    |
| 16 | Bedroom         | 14'3" x 11'11"  | 146 sq. ft  | Yes                    |
| 17 | Living Room     | 18'11" x 15'8"  | 277 sq. ft  | Yes                    |
| 18 | Dining Area     | 10'11" x 7'10"  | 86 sq. ft   | Yes                    |
| 19 | Primary Bedroom | 11'10" x 13'10" | 163 sq. ft  | Yes                    |