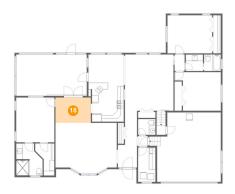

## Ploor 1 - Kitchen

Dimensions: 10'11" x 12'0" Area: 124 sq. ft Counted as Living Area: Yes Heated: Yes Finished: Yes Enclosed: Yes Contiguous: Yes Permitted: Yes Wet Space: No Addition: No Conversion: No