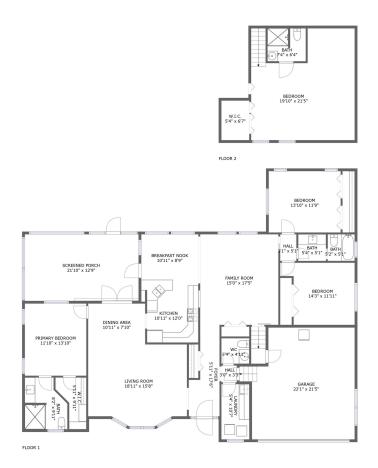

#### **Room Dimensions**

Floor 2 Total sqft: 517 Living area: 287

| #  | Room name | Dimensions     | Area (sqft) | Counted as Living Area |
|----|-----------|----------------|-------------|------------------------|
| 20 | W.i.c.    | 5'4" x 6'7"    | 41 sq. ft   | No                     |
| 21 | Bedroom   | 19'10" x 21'5" | 211 sq. ft  | No                     |
| 22 | Bath      | 7'4" x 6'4"    | 45 sq. ft   | Yes                    |