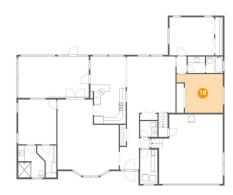

# <sup>10</sup> Floor 1 - Dining Area

Dimensions: 10'11" x 7'10" Area: 86 sq. ft Counted as Living Area: Yes Heated: Yes Finished: Yes Enclosed: Yes Contiguous: Yes Permitted: Yes Wet Space: No Addition: No Conversion: No