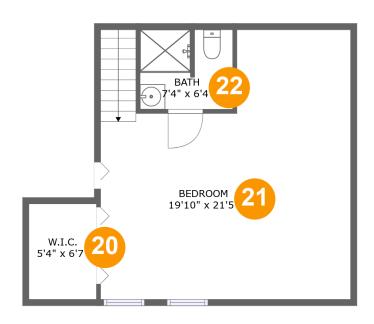

#### **Room Dimensions**

Floor 2 Total sqft: 517 Living area: 287

| #  | Room name | Dimensions     | Area (sqft) | Counted as Living Area |
|----|-----------|----------------|-------------|------------------------|
| 20 | W.i.c.    | 5'4" x 6'7"    | 41 sq. ft   | No                     |
| 21 | Bedroom   | 19'10" x 21'5" | 211 sq. ft  | No                     |
| 22 | Bath      | 7'4" x 6'4"    | 45 sq. ft   | Yes                    |