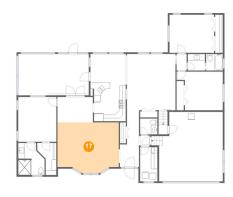

# <sup>10</sup> Floor 1 - Dining Area

Dimensions: 10'11" x 7'10" Area: 86 sq. ft Counted as Living Area: Yes Heated: Yes Finished: Yes Enclosed: Yes Contiguous: Yes Permitted: Yes Wet Space: No Addition: No Conversion: No