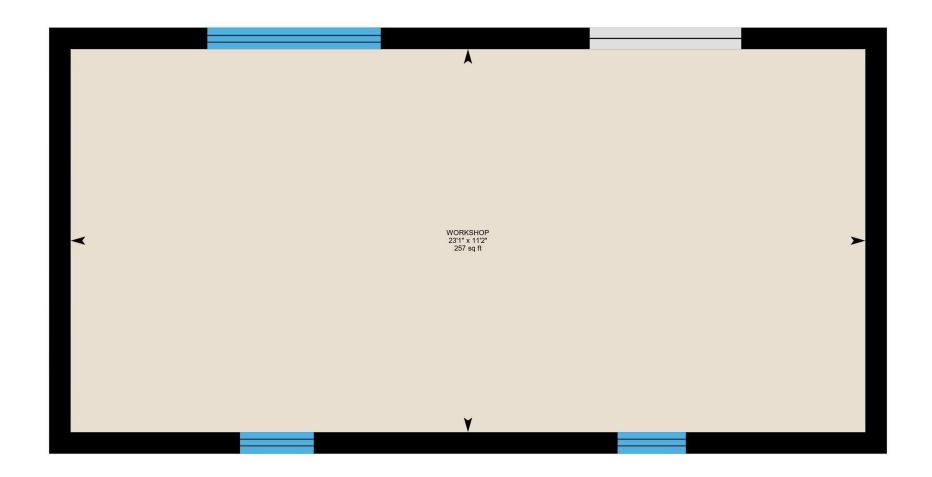

## **Weichert Realtors**

Work Shop Total Interior Area 257.31 sq ft

**Weichert Realtors** 

PREPARED: 2021/10/21

**WORKSHOP** 

Workshop: 11'2" x 23'1" (11.1' x 23.1') | 257 sq ft

New Building WORK SHOP

Interior Area: 257.31 sq ft
Perimeter Wall Length: 71 ft
Total Above Grade Floor Area

Main Building Exterior: 3320.41 sq ft New Building Interior: 257.31 sq ft