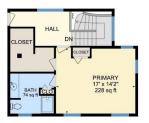

Garage: 24'10" x 32'10" (24.8' x 32.8') | 719 sq ft Kitchen: 15'1" x 11'1" (15.1' x 11.1') | 159 sq ft Living: 24'5" x 28'6" (24.4' x 28.5') | 545 sq ft

2ND FLOOR

Bath: 9'4" x 8'7" (9.3' x 8.6') | 74 sq ft Primary: 17' x 14'2" (17' x 14.1') | 228 sq ft