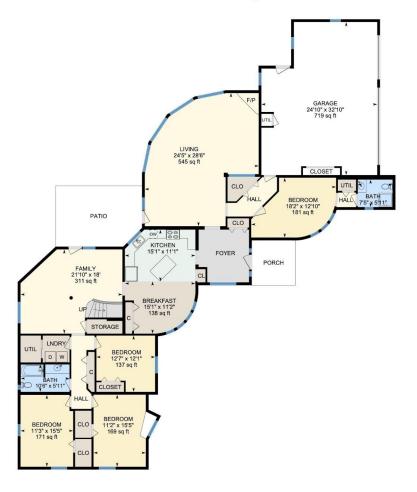

### **Room Measurements**

Only major rooms are listed. Some listed rooms may be excluded from total interior floor area (e.g. garage). Room dimensions are largest length and width; parts of room may be smaller. Room area is not always equal to product of length and width.

1ST FLOOR

Bath: 10'6" x 5'11" (10.5' x 5.9') | 60 sq ft Bath: 7'5" x 5'11" (7.5' x 5.9') | 44 sq ft

Bedroom: 18'2" x 12'10" (18.2' x 12.8') | 181 sq ft Bedroom: 11'2" x 15'5" (11.2' x 15.4') | 169 sq ft Bedroom: 12'7" x 12'1" (12.6' x 12.1') | 137 sq ft Bedroom: 11'3" x 15'5" (11.3' x 15.4') | 171 sq ft Breakfast: 15'1" x 11'2" (15.1' x 11.2') | 138 sq ft Family: 21'10" x 18' (21.8' x 18') | 311 sq ft

Garage: 24'10" x 32'10" (24.8' x 32.8') | 719 sq ft Kitchen: 15'1" x 11'1" (15.1' x 11.1') | 159 sq ft Living: 24'5" x 28'6" (24.4' x 28.5') | 545 sq ft

2ND FLOOR

Bath: 9'4" x 8'7" (9.3' x 8.6') | 74 sq ft Primary: 17' x 14'2" (17' x 14.1') | 228 sq ft