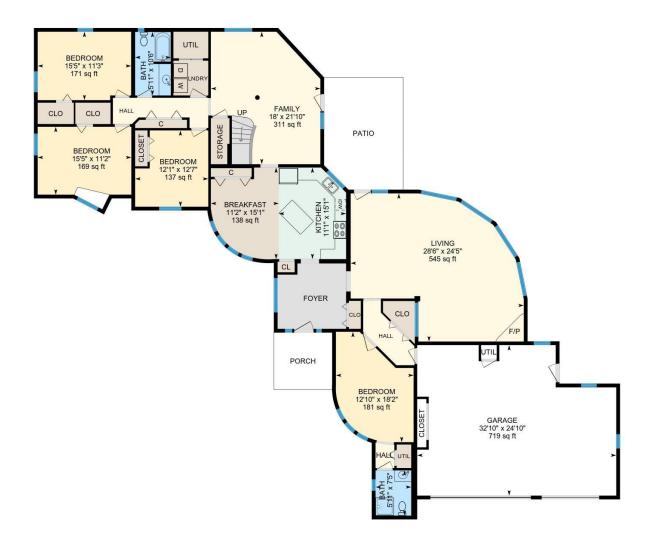

### **Room Measurements**

Only major rooms are listed. Some listed rooms may be excluded from total interior floor area (e.g. garage). Room dimensions are largest length and width; parts of room may be smaller. Room area is not always equal to product of length and width.

1ST FLOOR

Bath: 10'6" x 5'11" (10.5' x 5.9') | 60 sq ft Bath: 7'5" x 5'11" (7.5' x 5.9') | 44 sq ft

Bedroom: 18'2" x 12'10" (18.2' x 12.8') | 181 sq ft Bedroom: 11'2" x 15'5" (11.2' x 15.4') | 169 sq ft Bedroom: 12'7" x 12'1" (12.6' x 12.1') | 137 sq ft Bedroom: 11'3" x 15'5" (11.3' x 15.4') | 171 sq ft Breakfast: 15'1" x 11'2" (15.1' x 11.2') | 138 sq ft Family: 21'10" x 18' (21.8' x 18') | 311 sq ft

Garage: 24'10" x 32'10" (24.8' x 32.8') | 719 sq ft Kitchen: 15'1" x 11'1" (15.1' x 11.1') | 159 sq ft Living: 24'5" x 28'6" (24.4' x 28.5') | 545 sq ft

2ND FLOOR

Bath: 9'4" x 8'7" (9.3' x 8.6') | 74 sq ft Primary: 17' x 14'2" (17' x 14.1') | 228 sq ft