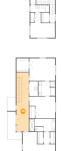

## Floor 1 - Dining Room

Dimensions: 14'7" x 14'8"

**Area:** 184 sq. ft

Counted as living area: Yes

Heated: Yes Finished: Yes Enclosed: Yes Contiguous: Yes Permitted: Yes Wet space: No

Wet space: No Addition: No Conversion: No