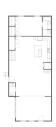

#### **Room dimensions**

Floor 1 Total sqft: 1876 Living area: 1836

| #  |             | Dimensions     | sqft       | Counted as living area |
|----|-------------|----------------|------------|------------------------|
| 1  | Bedroom     | 15'2" x 11'1"  | 169 sq. ft | Yes                    |
| 2  | Bath        | 4'11" x 7'4"   | 36 sq. ft  | Yes                    |
| 3  | Dining Room | 14'7" x 14'8"  | 184 sq. ft | Yes                    |
| 4  | Bath        | 4'11" x 3'5"   | 17 sq. ft  | Yes                    |
| 5  | Living Room | 11'11" x 10'4" | 124 sq. ft | Yes                    |
| 6  | Bath        | 4'3" x 13'2"   | 48 sq. ft  | Yes                    |
| 7  | Bar         | 10'9" x 13'2"  | 155 sq. ft | Yes                    |
| 8  | Bath        | 3'6" x 7'4"    | 26 sq. ft  | Yes                    |
| 9  | Pantry      | 4'1" x 3'7"    | 15 sq. ft  | Yes                    |
| 10 | Kitchen     | 9'5" x 14'7"   | 139 sq. ft | Yes                    |
| 11 | Living Room | 24'0" x 19'4"  | 416 sq. ft | Yes                    |

Information is calculated by Cubicasa technology deemed highly reliable but not guaranteed.

| #  |             | Dimensions    | sqft       | Counted as living area |
|----|-------------|---------------|------------|------------------------|
| 12 | Living Room | 20'2" x 13'9" | 277 sq. ft | Yes                    |
| 13 | Outdoor     | 3'0" x 3'7"   | 11 sq. ft  | No                     |