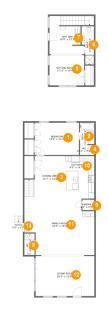

#### **Room dimensions**

Floor 1 Total sqft: 1876 Living area: 1836

| #  |             | Dimensions     | sqft       | Counted as living area |
|----|-------------|----------------|------------|------------------------|
| 1  | Bedroom     | 15'2" x 11'1"  | 169 sq. ft | Yes                    |
| 2  | Bath        | 4'11" x 7'4"   | 36 sq. ft  | Yes                    |
| 3  | Dining Room | 14'7" x 14'8"  | 184 sq. ft | Yes                    |
| 4  | Bath        | 4'11" x 3'5"   | 17 sq. ft  | Yes                    |
| 5  | Living Room | 11'11" x 10'4" | 124 sq. ft | Yes                    |
| 6  | Bath        | 4'3" x 13'2"   | 48 sq. ft  | Yes                    |
| 7  | Bar         | 10'9" x 13'2"  | 155 sq. ft | Yes                    |
| 8  | Bath        | 3'6" x 7'4"    | 26 sq. ft  | Yes                    |
| 9  | Pantry      | 4'1" x 3'7"    | 15 sq. ft  | Yes                    |
| 10 | Kitchen     | 9'5" x 14'7"   | 139 sq. ft | Yes                    |
| 11 | Living Room | 24'0" x 19'4"  | 416 sq. ft | Yes                    |

Information is calculated by Cubicasa technology deemed highly reliable but not guaranteed.

| #  |             | Dimensions    | sqft       | Counted as living area |
|----|-------------|---------------|------------|------------------------|
| 12 | Living Room | 20'2" x 13'9" | 277 sq. ft | Yes                    |
| 13 | Outdoor     | 3'0" x 3'7"   | 11 sq. ft  | No                     |