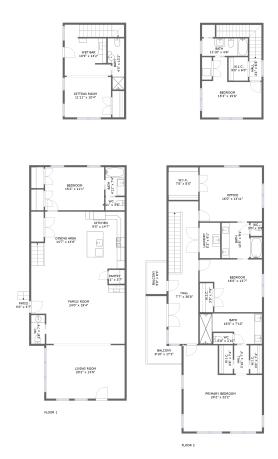

### **Property summary**

S Ploors 3,864 Gross living area sqft 4,066

#### **Room dimensions**

Floor 1 Total sqft: 1876 Living area: 1836

| #  |             | Dimensions     | sqft       | Counted as living area |
|----|-------------|----------------|------------|------------------------|
| 1  | Bedroom     | 15'2" x 11'1"  | 169 sq. ft | Yes                    |
| 2  | Bath        | 4'11" x 7'4"   | 36 sq. ft  | Yes                    |
| 3  | Dining Room | 14'7" x 14'8"  | 184 sq. ft | Yes                    |
| 4  | Bath        | 4'11" x 3'5"   | 17 sq. ft  | Yes                    |
| 5  | Living Room | 11'11" x 10'4" | 124 sq. ft | Yes                    |
| 6  | Bath        | 4'3" x 13'2"   | 48 sq. ft  | Yes                    |
| 7  | Bar         | 10'9" x 13'2"  | 155 sq. ft | Yes                    |
| 8  | Bath        | 3'6" x 7'4"    | 26 sq. ft  | Yes                    |
| 9  | Pantry      | 4'1" x 3'7"    | 15 sq. ft  | Yes                    |
| 10 | Kitchen     | 9'5" x 14'7"   | 139 sq. ft | Yes                    |
| 11 | Living Room | 24'0" x 19'4"  | 416 sq. ft | Yes                    |

#### **Room dimensions**

Floor 2 Total sqft: 2190 Living area: 2028

| #  |         | Dimensions    | sqft       | Counted as living area |
|----|---------|---------------|------------|------------------------|
| 14 | Hall    | 3'1" x 6'5"   | 72 sq. ft  | Yes                    |
| 15 | CI      | 3'5" x 7'6"   | 26 sq. ft  | Yes                    |
| 16 | Bath    | 5'0" x 2'10"  | 14 sq. ft  | Yes                    |
| 17 | Bedroom | 15'3" x 15'6" | 164 sq. ft | Yes                    |
| 18 | Hall    | 3'10" x 7'4"  | 28 sq. ft  | Yes                    |
| 19 | CI      | 7'8" x 8'5"   | 64 sq. ft  | Yes                    |
| 20 | Outdoor | 5'0" x 8'3"   | 42 sq. ft  | No                     |
| 21 | Bath    | 10'5" x 9'1"  | 82 sq. ft  | Yes                    |
| 22 | Bedroom | 16'0" x 13'7" | 188 sq. ft | Yes                    |
| 23 | Bedroom | 20'2" x 22'2" | 360 sq. ft | Yes                    |
| 24 | Outdoor | 8'10" x 17'2" | 103 sq. ft | No                     |