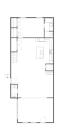

#### **Room dimensions**

Floor 2 Total sqft: 2190 Living area: 2028

| #  |         | Dimensions    | sqft       | Counted as living area |
|----|---------|---------------|------------|------------------------|
| 14 | Hall    | 3'1" x 6'5"   | 72 sq. ft  | Yes                    |
| 15 | CI      | 3'5" x 7'6"   | 26 sq. ft  | Yes                    |
| 16 | Bath    | 5'0" x 2'10"  | 14 sq. ft  | Yes                    |
| 17 | Bedroom | 15'3" x 15'6" | 164 sq. ft | Yes                    |
| 18 | Hall    | 3'10" x 7'4"  | 28 sq. ft  | Yes                    |
| 19 | CI      | 7'8" x 8'5"   | 64 sq. ft  | Yes                    |
| 20 | Outdoor | 5'0" x 8'3"   | 42 sq. ft  | No                     |
| 21 | Bath    | 10'5" x 9'1"  | 82 sq. ft  | Yes                    |
| 22 | Bedroom | 16'0" x 13'7" | 188 sq. ft | Yes                    |
| 23 | Bedroom | 20'2" x 22'2" | 360 sq. ft | Yes                    |
| 24 | Outdoor | 8'10" x 17'2" | 103 sq. ft | No                     |

| #  |         | Dimensions     | sqft       | Counted as living area |
|----|---------|----------------|------------|------------------------|
| 25 | Bath    | 16'0" x 7'10"  | 108 sq. ft | Yes                    |
| 26 | Cl      | 3'0" x 7'4"    | 22 sq. ft  | Yes                    |
| 27 | Cl      | 3'6" x 7'4"    | 26 sq. ft  | Yes                    |
| 28 | Utility | 5'3" x 9'1"    | 48 sq. ft  | Yes                    |
| 29 | Bath    | 11'10" x 4'6"  | 53 sq. ft  | Yes                    |
| 30 | Hall    | 7'7" x 36'8"   | 281 sq. ft | Yes                    |
| 31 | Office  | 16'0" x 13'11" | 223 sq. ft | Yes                    |
| 32 | Bath    | 3'0" x 3'5"    | 10 sq. ft  | Yes                    |
| 33 | Cl      | 5'0" x 6'0"    | 30 sq. ft  | Yes                    |