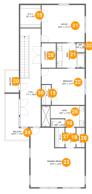

### **Property summary**

S Ploors 3,864 Gross living area sqft 4,066

#### **Room dimensions**

Floor 1 Total sqft: 1876 Living area: 1836

| #  |             | Dimensions     | sqft       | Counted as living area |
|----|-------------|----------------|------------|------------------------|
| 1  | Bedroom     | 15'2" x 11'1"  | 169 sq. ft | Yes                    |
| 2  | Bath        | 4'11" x 7'4"   | 36 sq. ft  | Yes                    |
| 3  | Dining Room | 14'7" x 14'8"  | 184 sq. ft | Yes                    |
| 4  | Bath        | 4'11" x 3'5"   | 17 sq. ft  | Yes                    |
| 5  | Living Room | 11'11" x 10'4" | 124 sq. ft | Yes                    |
| 6  | Bath        | 4'3" x 13'2"   | 48 sq. ft  | Yes                    |
| 7  | Bar         | 10'9" x 13'2"  | 155 sq. ft | Yes                    |
| 8  | Bath        | 3'6" x 7'4"    | 26 sq. ft  | Yes                    |
| 9  | Pantry      | 4'1" x 3'7"    | 15 sq. ft  | Yes                    |
| 10 | Kitchen     | 9'5" x 14'7"   | 139 sq. ft | Yes                    |
| 11 | Living Room | 24'0" x 19'4"  | 416 sq. ft | Yes                    |

Information is calculated by Cubicasa technology deemed highly reliable but not guaranteed.

| #  |             | Dimensions    | sqft       | Counted as living area |
|----|-------------|---------------|------------|------------------------|
| 12 | Living Room | 20'2" x 13'9" | 277 sq. ft | Yes                    |
| 13 | Outdoor     | 3'0" x 3'7"   | 11 sq. ft  | No                     |

#### **Room dimensions**

Floor 2 Total sqft: 2190 Living area: 2028

| #  |         | Dimensions    | sqft       | Counted as living area |
|----|---------|---------------|------------|------------------------|
| 14 | Hall    | 3'1" x 6'5"   | 72 sq. ft  | Yes                    |
| 15 | CI      | 3'5" x 7'6"   | 26 sq. ft  | Yes                    |
| 16 | Bath    | 5'0" x 2'10"  | 14 sq. ft  | Yes                    |
| 17 | Bedroom | 15'3" x 15'6" | 164 sq. ft | Yes                    |
| 18 | Hall    | 3'10" x 7'4"  | 28 sq. ft  | Yes                    |
| 19 | CI      | 7'8" x 8'5"   | 64 sq. ft  | Yes                    |
| 20 | Outdoor | 5'0" x 8'3"   | 42 sq. ft  | No                     |
| 21 | Bath    | 10'5" x 9'1"  | 82 sq. ft  | Yes                    |
| 22 | Bedroom | 16'0" x 13'7" | 188 sq. ft | Yes                    |
| 23 | Bedroom | 20'2" x 22'2" | 360 sq. ft | Yes                    |
| 24 | Outdoor | 8'10" x 17'2" | 103 sq. ft | No                     |

| #  |         | Dimensions     | sqft       | Counted as living area |
|----|---------|----------------|------------|------------------------|
| 25 | Bath    | 16'0" x 7'10"  | 108 sq. ft | Yes                    |
| 26 | Cl      | 3'0" x 7'4"    | 22 sq. ft  | Yes                    |
| 27 | Cl      | 3'6" x 7'4"    | 26 sq. ft  | Yes                    |
| 28 | Utility | 5'3" x 9'1"    | 48 sq. ft  | Yes                    |
| 29 | Bath    | 11'10" x 4'6"  | 53 sq. ft  | Yes                    |
| 30 | Hall    | 7'7" x 36'8"   | 281 sq. ft | Yes                    |
| 31 | Office  | 16'0" x 13'11" | 223 sq. ft | Yes                    |
| 32 | Bath    | 3'0" x 3'5"    | 10 sq. ft  | Yes                    |
| 33 | Cl      | 5'0" x 6'0"    | 30 sq. ft  | Yes                    |