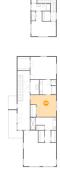

## Floor 1 - Living Room

Dimensions: 24'0" x 19'4"

Area: 416 sq. ft

Counted as living area: Yes