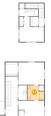

### Floor 1 - Bath

Dimensions: 4'11" x 7'4"

Area: 36 sq. ft

Counted as living area: Yes