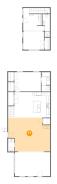

#### Floor 2 - Bedroom

Dimensions: 20'2" x 22'2"

Area: 360 sq. ft

Counted as living area: Yes

### Floor 2 - Outdoor

Dimensions: 8'10" x 17'2"

**Area:** 103 sq. ft

Counted as living area: No

Heated: No Finished: Yes Enclosed: No Contiguous: Yes Permitted: Yes Wet space: No Addition: No Conversion: No