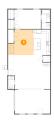

#### **Room dimensions**

Floor 1 Total sqft: 1876 Living area: 1836

| #  |             | Dimensions     | sqft       | Counted as living area |
|----|-------------|----------------|------------|------------------------|
| 1  | Bedroom     | 15'2" x 11'1"  | 169 sq. ft | Yes                    |
| 2  | Bath        | 4'11" x 7'4"   | 36 sq. ft  | Yes                    |
| 3  | Dining Room | 14'7" x 14'8"  | 184 sq. ft | Yes                    |
| 4  | Bath        | 4'11" x 3'5"   | 17 sq. ft  | Yes                    |
| 5  | Living Room | 11'11" x 10'4" | 124 sq. ft | Yes                    |
| 6  | Bath        | 4'3" x 13'2"   | 48 sq. ft  | Yes                    |
| 7  | Bar         | 10'9" x 13'2"  | 155 sq. ft | Yes                    |
| 8  | Bath        | 3'6" x 7'4"    | 26 sq. ft  | Yes                    |
| 9  | Pantry      | 4'1" x 3'7"    | 15 sq. ft  | Yes                    |
| 10 | Kitchen     | 9'5" x 14'7"   | 139 sq. ft | Yes                    |
| 11 | Living Room | 24'0" x 19'4"  | 416 sq. ft | Yes                    |

Information is calculated by Cubicasa technology deemed highly reliable but not guaranteed.

| #  |             | Dimensions    | sqft       | Counted as living area |
|----|-------------|---------------|------------|------------------------|
| 12 | Living Room | 20'2" x 13'9" | 277 sq. ft | Yes                    |
| 13 | Outdoor     | 3'0" x 3'7"   | 11 sq. ft  | No                     |