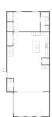

#### **Room dimensions**

Floor 2 Total sqft: 2190 Living area: 2028

| #  |         | Dimensions    | sqft       | Counted as living area |
|----|---------|---------------|------------|------------------------|
| 14 | Hall    | 3'1" x 6'5"   | 72 sq. ft  | Yes                    |
| 15 | CI      | 3'5" x 7'6"   | 26 sq. ft  | Yes                    |
| 16 | Bath    | 5'0" x 2'10"  | 14 sq. ft  | Yes                    |
| 17 | Bedroom | 15'3" x 15'6" | 164 sq. ft | Yes                    |
| 18 | Hall    | 3'10" x 7'4"  | 28 sq. ft  | Yes                    |
| 19 | CI      | 7'8" x 8'5"   | 64 sq. ft  | Yes                    |
| 20 | Outdoor | 5'0" x 8'3"   | 42 sq. ft  | No                     |
| 21 | Bath    | 10'5" x 9'1"  | 82 sq. ft  | Yes                    |
| 22 | Bedroom | 16'0" x 13'7" | 188 sq. ft | Yes                    |
| 23 | Bedroom | 20'2" x 22'2" | 360 sq. ft | Yes                    |
| 24 | Outdoor | 8'10" x 17'2" | 103 sq. ft | No                     |

| #  |         | Dimensions     | sqft       | Counted as living area |
|----|---------|----------------|------------|------------------------|
| 25 | Bath    | 16'0" x 7'10"  | 108 sq. ft | Yes                    |
| 26 | Cl      | 3'0" x 7'4"    | 22 sq. ft  | Yes                    |
| 27 | Cl      | 3'6" x 7'4"    | 26 sq. ft  | Yes                    |
| 28 | Utility | 5'3" x 9'1"    | 48 sq. ft  | Yes                    |
| 29 | Bath    | 11'10" x 4'6"  | 53 sq. ft  | Yes                    |
| 30 | Hall    | 7'7" x 36'8"   | 281 sq. ft | Yes                    |
| 31 | Office  | 16'0" x 13'11" | 223 sq. ft | Yes                    |
| 32 | Bath    | 3'0" x 3'5"    | 10 sq. ft  | Yes                    |
| 33 | Cl      | 5'0" x 6'0"    | 30 sq. ft  | Yes                    |