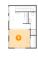

### 1 - Bedroom

Dimensions: 15'2" x 11'1"

**Area:** 169 sq. ft

Counted as living area: Yes

Heated: Yes Finished: Yes Enclosed: Yes Contiguous: Yes Permitted: Yes Wet space: No Addition: No Conversion: No