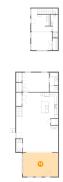

## Floor 1 - Living Room

Dimensions: 24'0" x 19'4"

Area: 416 sq. ft

Counted as living area: Yes