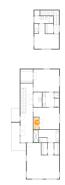

## Floor 1 - Living Room

Dimensions: 24'0" x 19'4"

Area: 416 sq. ft

Counted as living area: Yes