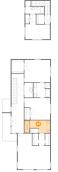

## Floor 1 - Living Room

Dimensions: 24'0" x 19'4"

Area: 416 sq. ft

Counted as living area: Yes