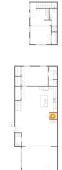

### 4 Floor 1 - Bath

**Dimensions:** 4'11" x 3'5"

Area: 17 sq. ft

Counted as living area: Yes

Heated: Yes Finished: Yes Enclosed: Yes Contiguous: Yes Permitted: Yes Wet space: Yes Addition: No Conversion: No

### 6 Floor 1 - Bath

Dimensions: 4'3" x 13'2"

Area: 48 sq. ft

Counted as living area: Yes

Heated: Yes Finished: Yes Enclosed: Yes Contiguous: Yes Permitted: Yes Wet space: Yes Addition: No Conversion: No