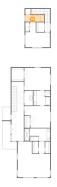

### Floor 1 - Bath

Dimensions: 4'11" x 7'4"

Area: 36 sq. ft

Counted as living area: Yes