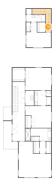

### Floor 1 - Outdoor

**Dimensions:** 3'0" x 3'7"

Area: 11 sq. ft

Counted as living area: No

Heated: No Finished: Yes Enclosed: No Contiguous: Yes Permitted: Yes Wet space: No Addition: No Conversion: No