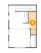

#### **Room dimensions**

Floor 2 Total sqft: 2190 Living area: 2028

| #  |         | Dimensions    | sqft       | Counted as living area |
|----|---------|---------------|------------|------------------------|
| 14 | Hall    | 3'1" x 6'5"   | 72 sq. ft  | Yes                    |
| 15 | CI      | 3'5" x 7'6"   | 26 sq. ft  | Yes                    |
| 16 | Bath    | 5'0" x 2'10"  | 14 sq. ft  | Yes                    |
| 17 | Bedroom | 15'3" x 15'6" | 164 sq. ft | Yes                    |
| 18 | Hall    | 3'10" x 7'4"  | 28 sq. ft  | Yes                    |
| 19 | CI      | 7'8" x 8'5"   | 64 sq. ft  | Yes                    |
| 20 | Outdoor | 5'0" x 8'3"   | 42 sq. ft  | No                     |
| 21 | Bath    | 10'5" x 9'1"  | 82 sq. ft  | Yes                    |
| 22 | Bedroom | 16'0" x 13'7" | 188 sq. ft | Yes                    |
| 23 | Bedroom | 20'2" x 22'2" | 360 sq. ft | Yes                    |
| 24 | Outdoor | 8'10" x 17'2" | 103 sq. ft | No                     |

| #  |         | Dimensions     | sqft       | Counted as living area |
|----|---------|----------------|------------|------------------------|
| 25 | Bath    | 16'0" x 7'10"  | 108 sq. ft | Yes                    |
| 26 | Cl      | 3'0" x 7'4"    | 22 sq. ft  | Yes                    |
| 27 | Cl      | 3'6" x 7'4"    | 26 sq. ft  | Yes                    |
| 28 | Utility | 5'3" x 9'1"    | 48 sq. ft  | Yes                    |
| 29 | Bath    | 11'10" x 4'6"  | 53 sq. ft  | Yes                    |
| 30 | Hall    | 7'7" x 36'8"   | 281 sq. ft | Yes                    |
| 31 | Office  | 16'0" x 13'11" | 223 sq. ft | Yes                    |
| 32 | Bath    | 3'0" x 3'5"    | 10 sq. ft  | Yes                    |
| 33 | Cl      | 5'0" x 6'0"    | 30 sq. ft  | Yes                    |