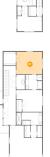

### 4 Floor 1 - Bath

**Dimensions:** 4'11" x 3'5"

Area: 17 sq. ft

Counted as living area: Yes

Heated: Yes Finished: Yes Enclosed: Yes Contiguous: Yes Permitted: Yes Wet space: Yes Addition: No Conversion: No