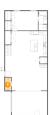

### 1 - Bedroom

Dimensions: 15'2" x 11'1"

**Area:** 169 sq. ft

Counted as living area: Yes

Heated: Yes Finished: Yes Enclosed: Yes Contiguous: Yes Permitted: Yes Wet space: No Addition: No Conversion: No

### Floor 1 - Bath

Dimensions: 4'11" x 7'4"

Area: 36 sq. ft

Counted as living area: Yes