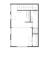

#### **Room dimensions**

Floor 2 Total sqft: 2190 Living area: 2028

| #  |         | Dimensions    | sqft       | Counted as living area |
|----|---------|---------------|------------|------------------------|
| 14 | Hall    | 3'1" x 6'5"   | 72 sq. ft  | Yes                    |
| 15 | CI      | 3'5" x 7'6"   | 26 sq. ft  | Yes                    |
| 16 | Bath    | 5'0" x 2'10"  | 14 sq. ft  | Yes                    |
| 17 | Bedroom | 15'3" x 15'6" | 164 sq. ft | Yes                    |
| 18 | Hall    | 3'10" x 7'4"  | 28 sq. ft  | Yes                    |
| 19 | CI      | 7'8" x 8'5"   | 64 sq. ft  | Yes                    |
| 20 | Outdoor | 5'0" x 8'3"   | 42 sq. ft  | No                     |
| 21 | Bath    | 10'5" x 9'1"  | 82 sq. ft  | Yes                    |
| 22 | Bedroom | 16'0" x 13'7" | 188 sq. ft | Yes                    |
| 23 | Bedroom | 20'2" x 22'2" | 360 sq. ft | Yes                    |
| 24 | Outdoor | 8'10" x 17'2" | 103 sq. ft | No                     |

| #  |         | Dimensions     | sqft       | Counted as living area |
|----|---------|----------------|------------|------------------------|
| 25 | Bath    | 16'0" x 7'10"  | 108 sq. ft | Yes                    |
| 26 | Cl      | 3'0" x 7'4"    | 22 sq. ft  | Yes                    |
| 27 | Cl      | 3'6" x 7'4"    | 26 sq. ft  | Yes                    |
| 28 | Utility | 5'3" x 9'1"    | 48 sq. ft  | Yes                    |
| 29 | Bath    | 11'10" x 4'6"  | 53 sq. ft  | Yes                    |
| 30 | Hall    | 7'7" x 36'8"   | 281 sq. ft | Yes                    |
| 31 | Office  | 16'0" x 13'11" | 223 sq. ft | Yes                    |
| 32 | Bath    | 3'0" x 3'5"    | 10 sq. ft  | Yes                    |
| 33 | Cl      | 5'0" x 6'0"    | 30 sq. ft  | Yes                    |