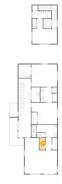

## Floor 2 - Hall

**Dimensions:** 7'7" x 36'8" **Area:** 281 sq. ft

Counted as living area: Yes

Heated: Yes Finished: Yes Enclosed: Yes Contiguous: Yes Permitted: Yes Wet space: No Addition: No Conversion: No