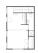

#### **Room dimensions**

Floor 2 Total sqft: 2190 Living area: 2028

| #  |         | Dimensions    | sqft       | Counted as living area |
|----|---------|---------------|------------|------------------------|
| 14 | Hall    | 3'1" x 6'5"   | 72 sq. ft  | Yes                    |
| 15 | CI      | 3'5" x 7'6"   | 26 sq. ft  | Yes                    |
| 16 | Bath    | 5'0" x 2'10"  | 14 sq. ft  | Yes                    |
| 17 | Bedroom | 15'3" x 15'6" | 164 sq. ft | Yes                    |
| 18 | Hall    | 3'10" x 7'4"  | 28 sq. ft  | Yes                    |
| 19 | CI      | 7'8" x 8'5"   | 64 sq. ft  | Yes                    |
| 20 | Outdoor | 5'0" x 8'3"   | 42 sq. ft  | No                     |
| 21 | Bath    | 10'5" x 9'1"  | 82 sq. ft  | Yes                    |
| 22 | Bedroom | 16'0" x 13'7" | 188 sq. ft | Yes                    |
| 23 | Bedroom | 20'2" x 22'2" | 360 sq. ft | Yes                    |
| 24 | Outdoor | 8'10" x 17'2" | 103 sq. ft | No                     |

| #  |         | Dimensions     | sqft       | Counted as living area |
|----|---------|----------------|------------|------------------------|
| 25 | Bath    | 16'0" x 7'10"  | 108 sq. ft | Yes                    |
| 26 | Cl      | 3'0" x 7'4"    | 22 sq. ft  | Yes                    |
| 27 | Cl      | 3'6" x 7'4"    | 26 sq. ft  | Yes                    |
| 28 | Utility | 5'3" x 9'1"    | 48 sq. ft  | Yes                    |
| 29 | Bath    | 11'10" x 4'6"  | 53 sq. ft  | Yes                    |
| 30 | Hall    | 7'7" x 36'8"   | 281 sq. ft | Yes                    |
| 31 | Office  | 16'0" x 13'11" | 223 sq. ft | Yes                    |
| 32 | Bath    | 3'0" x 3'5"    | 10 sq. ft  | Yes                    |
| 33 | Cl      | 5'0" x 6'0"    | 30 sq. ft  | Yes                    |