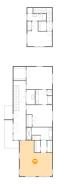

# Floor 1 - Living Room

Dimensions: 20'2" x 13'9"

**Area:** 277 sq. ft

Counted as living area: Yes

Heated: Yes Finished: Yes Enclosed: Yes Contiguous: Yes Permitted: Yes Wet space: No Addition: No Conversion: No