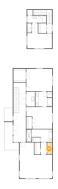

# Floor 1 - Living Room

Dimensions: 20'2" x 13'9"

**Area:** 277 sq. ft

Counted as living area: Yes

Heated: Yes Finished: Yes Enclosed: Yes Contiguous: Yes Permitted: Yes Wet space: No Addition: No Conversion: No