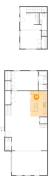

### Floor 1 - Kitchen

**Dimensions**: 9'5" x 14'7"

Area: 139 sq. ft

Counted as living area: Yes

Heated: Yes Finished: Yes Enclosed: Yes Contiguous: Yes Permitted: Yes Wet space: No Addition: No Conversion: No

## Floor 1 - Living Room

Dimensions: 24'0" x 19'4"

Area: 416 sq. ft

Counted as living area: Yes