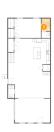

#### **Room dimensions**

Floor 1 Total sqft: 1876 Living area: 1836

| #  |             | Dimensions     | sqft       | Counted as living area |
|----|-------------|----------------|------------|------------------------|
| 1  | Bedroom     | 15'2" x 11'1"  | 169 sq. ft | Yes                    |
| 2  | Bath        | 4'11" x 7'4"   | 36 sq. ft  | Yes                    |
| 3  | Dining Room | 14'7" x 14'8"  | 184 sq. ft | Yes                    |
| 4  | Bath        | 4'11" x 3'5"   | 17 sq. ft  | Yes                    |
| 5  | Living Room | 11'11" x 10'4" | 124 sq. ft | Yes                    |
| 6  | Bath        | 4'3" x 13'2"   | 48 sq. ft  | Yes                    |
| 7  | Bar         | 10'9" x 13'2"  | 155 sq. ft | Yes                    |
| 8  | Bath        | 3'6" x 7'4"    | 26 sq. ft  | Yes                    |
| 9  | Pantry      | 4'1" x 3'7"    | 15 sq. ft  | Yes                    |
| 10 | Kitchen     | 9'5" x 14'7"   | 139 sq. ft | Yes                    |
| 11 | Living Room | 24'0" x 19'4"  | 416 sq. ft | Yes                    |

Information is calculated by Cubicasa technology deemed highly reliable but not guaranteed.

| #  |             | Dimensions    | sqft       | Counted as living area |
|----|-------------|---------------|------------|------------------------|
| 12 | Living Room | 20'2" x 13'9" | 277 sq. ft | Yes                    |
| 13 | Outdoor     | 3'0" x 3'7"   | 11 sq. ft  | No                     |