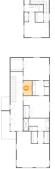

### 1 - Bedroom

Dimensions: 15'2" x 11'1"

**Area:** 169 sq. ft

Counted as living area: Yes

Heated: Yes Finished: Yes Enclosed: Yes Contiguous: Yes Permitted: Yes Wet space: No Addition: No Conversion: No