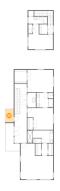

### 1 - Bedroom

Dimensions: 15'2" x 11'1"

**Area:** 169 sq. ft

Counted as living area: Yes

Heated: Yes Finished: Yes Enclosed: Yes Contiguous: Yes Permitted: Yes Wet space: No Addition: No Conversion: No