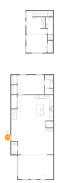

### Floor 1 - Outdoor

**Dimensions:** 3'0" x 3'7"

Area: 11 sq. ft

Counted as living area: No

Heated: No Finished: Yes Enclosed: No Contiguous: Yes Permitted: Yes Wet space: No Addition: No Conversion: No