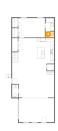

#### **Room dimensions**

Floor 1 Total sqft: 1876 Living area: 1836

| #  |             | Dimensions     | sqft       | Counted as living area |
|----|-------------|----------------|------------|------------------------|
| 1  | Bedroom     | 15'2" x 11'1"  | 169 sq. ft | Yes                    |
| 2  | Bath        | 4'11" x 7'4"   | 36 sq. ft  | Yes                    |
| 3  | Dining Room | 14'7" x 14'8"  | 184 sq. ft | Yes                    |
| 4  | Bath        | 4'11" x 3'5"   | 17 sq. ft  | Yes                    |
| 5  | Living Room | 11'11" x 10'4" | 124 sq. ft | Yes                    |
| 6  | Bath        | 4'3" x 13'2"   | 48 sq. ft  | Yes                    |
| 7  | Bar         | 10'9" x 13'2"  | 155 sq. ft | Yes                    |
| 8  | Bath        | 3'6" x 7'4"    | 26 sq. ft  | Yes                    |
| 9  | Pantry      | 4'1" x 3'7"    | 15 sq. ft  | Yes                    |
| 10 | Kitchen     | 9'5" x 14'7"   | 139 sq. ft | Yes                    |
| 11 | Living Room | 24'0" x 19'4"  | 416 sq. ft | Yes                    |

Information is calculated by Cubicasa technology deemed highly reliable but not guaranteed.

| #  |             | Dimensions    | sqft       | Counted as living area |
|----|-------------|---------------|------------|------------------------|
| 12 | Living Room | 20'2" x 13'9" | 277 sq. ft | Yes                    |
| 13 | Outdoor     | 3'0" x 3'7"   | 11 sq. ft  | No                     |