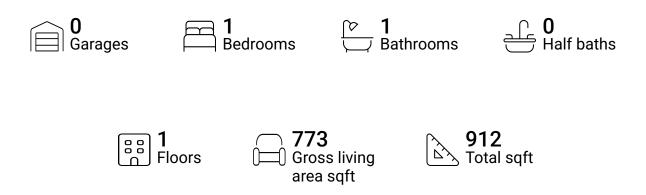

FLOOR 1

### **Property summary**





## **Room dimensions**

### Floor 1

### Total sqft: 912 Living area: 773

| # |                | Dimensions     | sqft       | Counted as living area |
|---|----------------|----------------|------------|------------------------|
| 1 | Eat-in Kitchen | 11'10" x 9'0"  | 104 sq. ft | Yes                    |
| 2 | W.I.C.         | 5'3" x 6'1"    | 32 sq. ft  | Yes                    |
| 3 | Porch          | 7'7" x 16'4"   | 125 sq. ft | No                     |
| 4 | Bath           | 5'3" x 7'9"    | 40 sq. ft  | Yes                    |
| 5 | Bedroom        | 15'3" x 11'6"  | 176 sq. ft | Yes                    |
| 6 | Dining Area    | 8'7" x 7'5"    | 63 sq. ft  | Yes                    |
| 7 | Living Room    | 20'9" x 12'10" | 278 sq. ft | Yes                    |
| 8 | Hall