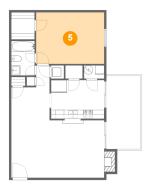

# 5 Floor 1 - Bedroom

Dimensions: 15'3" x 11'6" Area: 176 sq. ft Counted as living area: Yes Heated: Yes Finished: Yes Enclosed: Yes Contiguous: Yes Permitted: Yes Wet space: No Addition: No Conversion: No