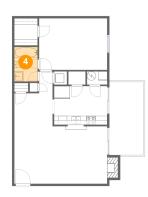

# 5 Floor 1 - Bedroom

Dimensions: 15'3" x 11'6" Area: 176 sq. ft Counted as living area: Yes Heated: Yes Finished: Yes Enclosed: Yes Contiguous: Yes Permitted: Yes Wet space: No Addition: No Conversion: No