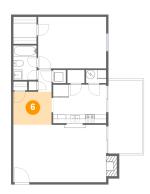

Dimensions: 8'7" x 7'5" Area: 63 sq. ft Counted as living area: Yes Heated: Yes Finished: Yes Enclosed: Yes Contiguous: Yes Permitted: Yes Wet space: No Addition: No Conversion: No