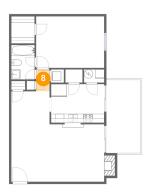

Dimensions: 3'0" x 4'11" Area: 15 sq. ft Counted as living area: Yes Heated: Yes Finished: Yes Enclosed: Yes Contiguous: Yes Permitted: Yes Wet space: No Addition: No Conversion: No