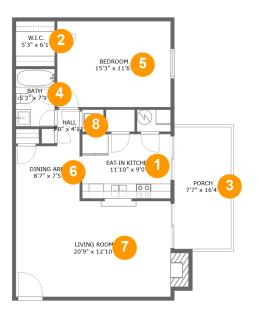

## **Room dimensions**

### Total sqft: 912 Living area: 773

| # |                | Dimensions     | sqft       | Counted as living area |
|---|----------------|----------------|------------|------------------------|
| 1 | Eat-in Kitchen | 11'10" x 9'0"  | 104 sq. ft | Yes                    |
| 2 | W.I.C.         | 5'3" x 6'1"    | 32 sq. ft  | Yes                    |
| 3 | Porch          | 7'7" x 16'4"   | 125 sq. ft | No                     |
| 4 | Bath           | 5'3" x 7'9"    | 40 sq. ft  | Yes                    |
| 5 | Bedroom        | 15'3" x 11'6"  | 176 sq. ft | Yes                    |
| 6 | Dining Area    | 8'7" x 7'5"    | 63 sq. ft  | Yes                    |
| 7 | Living Room    | 20'9" x 12'10" | 278 sq. ft | Yes                    |
| 8 | Hall           | 3'0" x 4'11"   | 15 sq. ft  | Yes                    |

#### Floor 1 - Eat-in Kitchen 1

Dimensions: 11'10" x 9'0" Area: 104 sq. ft Counted as living area: Yes Heated: Yes Finished: Yes Enclosed: Yes Contiguous: Yes Permitted: Yes Wet space: No Addition: No Conversion: No

2 Floor 1 - W.I.C.

Dimensions: 5'3" x 6'1" Area: 32 sq. ft Counted as living area: Yes

Heated: Yes Finished: Yes Enclosed: Yes Contiguous: Yes Permitted: Yes Wet space: No Addition: No Conversion: No

Dimensions: 7'7" x 16'4" Area: 125 sq. ft Counted as living area: No Heated: No Finished: Yes Enclosed: No Contiguous: No Permitted: Yes Wet space: No Addition: No Conversion: No

**Dimensions:** 5'3" x 7'9" **Area:** 40 sq. ft **Counted as living area:** Yes Heated: Yes Finished: Yes Enclosed: Yes Contiguous: Yes Permitted: Yes Wet space: Yes Addition: No Conversion: No

# 5 Floor 1 - Bedroom

Dimensions: 15'3" x 11'6" Area: 176 sq. ft Counted as living area: Yes Heated: Yes Finished: Yes Enclosed: Yes Contiguous: Yes Permitted: Yes Wet space: No Addition: No Conversion: No

Dimensions: 8'7" x 7'5" Area: 63 sq. ft Counted as living area: Yes Heated: Yes Finished: Yes Enclosed: Yes Contiguous: Yes Permitted: Yes Wet space: No Addition: No Conversion: No

### Floor 1 - Living Room

Dimensions: 20'9" x 12'10" Area: 278 sq. ft Counted as living area: Yes Heated: Yes Finished: Yes Enclosed: Yes Contiguous: Yes Permitted: Yes Wet space: No Addition: No Conversion: No

Dimensions: 3'0" x 4'11" Area: 15 sq. ft Counted as living area: Yes Heated: Yes Finished: Yes Enclosed: Yes Contiguous: Yes Permitted: Yes Wet space: No Addition: No Conversion: No