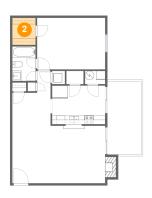

2 Floor 1 - W.I.C.

Dimensions: 5'3" x 6'1" Area: 32 sq. ft Counted as living area: Yes

Heated: Yes Finished: Yes Enclosed: Yes Contiguous: Yes Permitted: Yes Wet space: No Addition: No Conversion: No

Dimensions: 7'7" x 16'4" Area: 125 sq. ft Counted as living area: No Heated: No Finished: Yes Enclosed: No Contiguous: No Permitted: Yes Wet space: No Addition: No Conversion: No