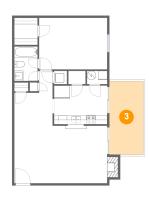

2 Floor 1 - W.I.C.

Dimensions: 5'3" x 6'1" Area: 32 sq. ft Counted as living area: Yes

Heated: Yes Finished: Yes Enclosed: Yes Contiguous: Yes Permitted: Yes Wet space: No Addition: No Conversion: No

Dimensions: 7'7" x 16'4" Area: 125 sq. ft Counted as living area: No Heated: No Finished: Yes Enclosed: No Contiguous: No Permitted: Yes Wet space: No Addition: No Conversion: No