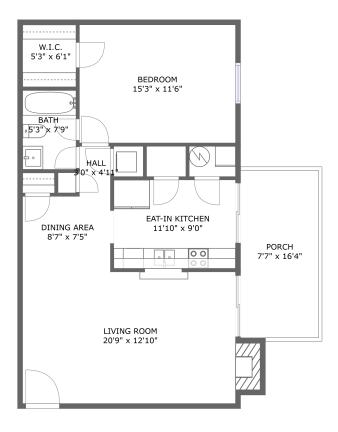

FLOOR 1

### Floor 1

### Total sqft: 912 Living area: 773

| # |                | Dimensions     | sqft       | Counted as living area |
|---|----------------|----------------|------------|------------------------|
| 1 | Eat-in Kitchen | 11'10" x 9'0"  | 104 sq. ft | Yes                    |
| 2 | W.I.C.         | 5'3" x 6'1"    | 32 sq. ft  | Yes                    |
| 3 | Porch          | 7'7" x 16'4"   | 125 sq. ft | No                     |
| 4 | Bath           | 5'3" x 7'9"    | 40 sq. ft  | Yes                    |
| 5 | Bedroom        | 15'3" x 11'6"  | 176 sq. ft | Yes                    |
| 6 | Dining Area    | 8'7" x 7'5"    | 63 sq. ft  | Yes                    |
| 7 | Living Room    | 20'9" x 12'10" | 278 sq. ft | Yes                    |
| 8 | Hall           | 3'0" x 4'11"   | 15 sq. ft  | Yes                    |