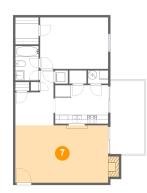

### Floor 1 - Living Room

Dimensions: 20'9" x 12'10" Area: 278 sq. ft Counted as living area: Yes Heated: Yes Finished: Yes Enclosed: Yes Contiguous: Yes Permitted: Yes Wet space: No Addition: No Conversion: No