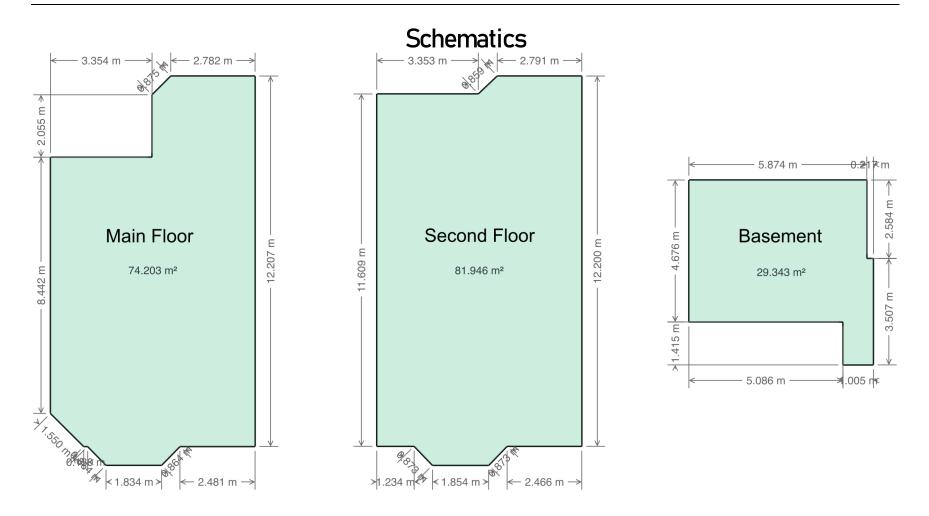

# Floor Area Totals

|                             | Level Metric (m <sup>2</sup> ) Imperial (ft <sup>2</sup> ) |        | Imperial (ft <sup>2</sup> ) |
|-----------------------------|------------------------------------------------------------|--------|-----------------------------|
| Main Floor                  | 1                                                          | 74.20  | 798.72                      |
| Second Floor                | 2                                                          | 81.95  | 882.07                      |
| Basement                    | В                                                          | 29.34  | 315.85                      |
| Total Above Ground RMS Area |                                                            | 156.15 | 1680.79                     |

# **Room Dimensions**

|                 | Level | Metric (m)  | Imperial (ft) |  |  |
|-----------------|-------|-------------|---------------|--|--|
| Living Room     | 1     | 5.41 x 5.20 | 17.75 x 17.07 |  |  |
| Dining Room     | 1     | 3.67 x 3.09 | 12.05 x 10.12 |  |  |
| Kitchen         | 1     | 4.37 x 4.64 | 14.32 x 15.23 |  |  |
| Laundry Room    | 2     | 1.54 x 1.68 | 5.05 x 5.53   |  |  |
| Primary Bedroom | 2     | 4.68 x 4.80 | 15.36 x 15.76 |  |  |
| Bedroom 2       | 2     | 4.88 x 4.45 | 15.99 x 14.59 |  |  |
| Family Room     | В     | 4.66 x 5.88 | 15.30 x 19.28 |  |  |
| Storage         | В     | 1.72 x 1.42 | 5.63 x 4.67   |  |  |
| Garage          |       | 6.09 x 6.16 | 19.98 x 20.22 |  |  |