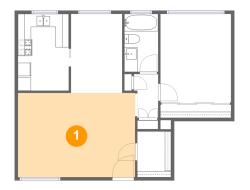

## Floor 1 - Living Room

Dimensions: 17'10" x 12'10"

**Area**: 229 sq. ft

Counted as living area: Yes

Heated: Yes Finished: Yes Enclosed: Yes Contiguous: Yes Permitted: Yes Wet space: No Addition: No Conversion: No