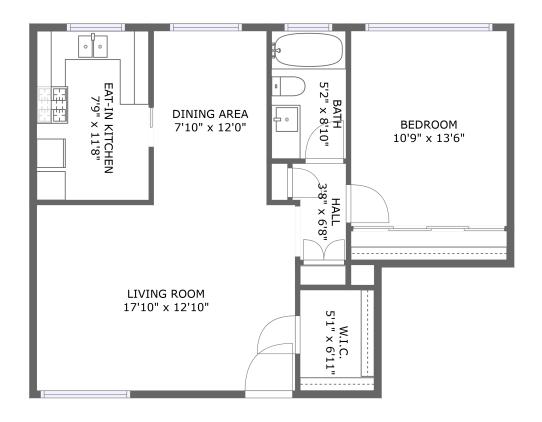

FLOOR 1

#### **Room dimensions**

Floor 1 Total sqft: 724 Living area: 724

| # |                | Dimensions      | sqft       | Counted as living area |
|---|----------------|-----------------|------------|------------------------|
| 1 | Living Room    | 17'10" x 12'10" | 229 sq. ft | Yes                    |
| 2 | Dining Area    | 7'10" x 12'0"   | 94 sq. ft  | Yes                    |
| 3 | Eat-in Kitchen | 7'9" x 11'8"    | 90 sq. ft  | Yes                    |
| 4 | Hall           | 3'8" x 6'8"     | 22 sq. ft  | Yes                    |
| 5 | W.I.C.         | 5'1" x 6'11"    | 36 sq. ft  | Yes                    |
| 6 | Bath           | 5'2" x 8'10"    | 45 sq. ft  | Yes                    |
| 7 | Bedroom        | 10'9" x 13'6"   | 145 sq. ft | Yes                    |