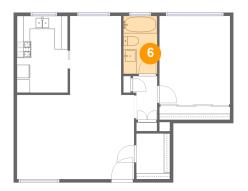

## 6 Floor 1 - Bath

Dimensions: 5'2" x 8'10" Area: 45 sq. ft

Counted as living area: Yes

Heated: Yes Finished: Yes Enclosed: Yes Contiguous: Yes Permitted: Yes Wet space: Yes Addition: No Conversion: No