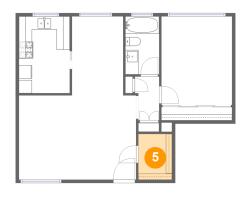

## 5 Floor 1 - W.I.C.

**Dimensions:** 5'1" x 6'11"

Area: 36 sq. ft

Counted as living area: Yes

Heated: Yes Finished: Yes Enclosed: Yes Contiguous: Yes Permitted: Yes Wet space: No Addition: No Conversion: No