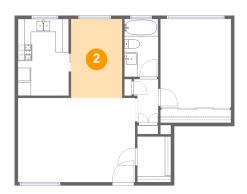

# Floor 1 - Dining Area

Dimensions: 7'10" x 12'0"

Area: 94 sq. ft

Counted as living area: Yes

Heated: Yes Finished: Yes Enclosed: Yes Contiguous: Yes Permitted: Yes Wet space: No Addition: No Conversion: No