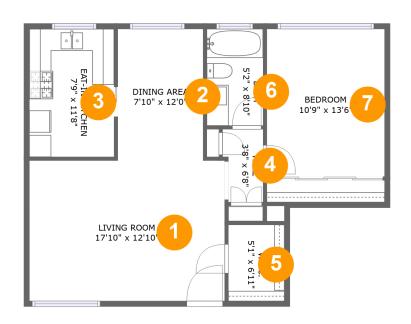

#### **Room dimensions**

Floor 1 Total sqft: 724 Living area: 724

| # |                | Dimensions      | sqft       | Counted as living area |
|---|----------------|-----------------|------------|------------------------|
| 1 | Living Room    | 17'10" x 12'10" | 229 sq. ft | Yes                    |
| 2 | Dining Area    | 7'10" x 12'0"   | 94 sq. ft  | Yes                    |
| 3 | Eat-in Kitchen | 7'9" x 11'8"    | 90 sq. ft  | Yes                    |
| 4 | Hall           | 3'8" x 6'8"     | 22 sq. ft  | Yes                    |
| 5 | W.I.C.         | 5'1" x 6'11"    | 36 sq. ft  | Yes                    |
| 6 | Bath           | 5'2" x 8'10"    | 45 sq. ft  | Yes                    |
| 7 | Bedroom        | 10'9" x 13'6"   | 145 sq. ft | Yes                    |