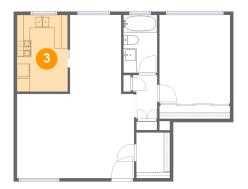

## Floor 1 - Eat-in Kitchen

**Dimensions:** 7'9" x 11'8"

Area: 90 sq. ft

Counted as living area: Yes

Heated: Yes Finished: Yes Enclosed: Yes Contiguous: Yes Permitted: Yes Wet space: No Addition: No Conversion: No