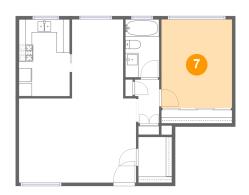

## Floor 1 - Bedroom

Dimensions: 10'9" x 13'6"

**Area:** 145 sq. ft

Counted as living area: Yes

Heated: Yes Finished: Yes Enclosed: Yes Contiguous: Yes Permitted: Yes Wet space: No Addition: No Conversion: No