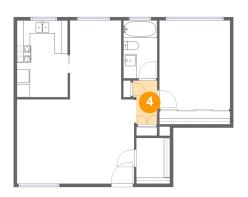

## 4 Floor 1 - Hall

Dimensions: 3'8" x 6'8"

Area: 22 sq. ft

Counted as living area: Yes

Heated: Yes Finished: Yes Enclosed: Yes Contiguous: Yes Permitted: Yes Wet space: No Addition: No Conversion: No