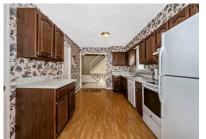

## 7436 JOHN PICKETT RD WOODBINE, MD 21797

3 BEDROOMS

2 BATHS

| 1,248 SQUARE FEET

Peace and privacy abound in this adorable Cape Cod on a 1 Acre lot in beautiful southern Carroll County. This original owner home is in need of some updating and TLC which allows you to build sweat equity and add your personal touches. The floor plan flows well with adjoining living and dining rooms, large kitchen that connects to an open mudroom with access to large unfinished room above the garage and exterior doors to the front deck, rear deck and garage. There's also a bedroom on the main level and full bathroom. Upstairs are two generous size bedrooms and 2nd full bathroom. In the basement there's a finished recreation room, laundry room and storage. Outside take in the view of the horses in the pasture across the street from the front deck and enjoy dinner and s'mores on the rear deck. All this quiet country living is <3 miles from I-70 and shopping including Fool Lion, Dunkin Donuts & McDonalds!