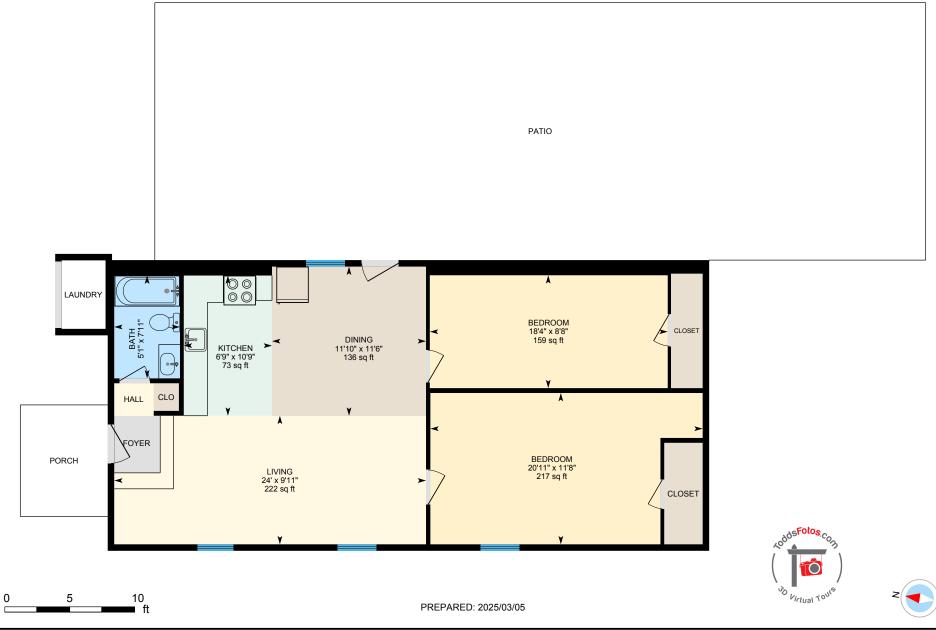

0

**⊡**iGUIDE

Converted Garage Finished Area 1036.20 sq ft Unfinished Area 25.05 sq ft

White regions are excluded from total floor area in iGUIDE floor plans. All room dimensions and floor areas must be considered approximate and are subject to independent verification.