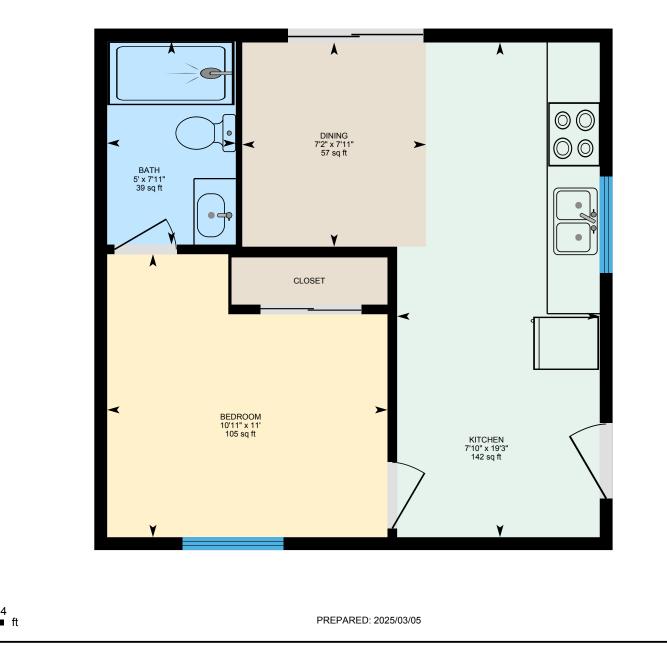

⊡iGUIDE

Adu Finished Area 407.58 sq ft

White regions are excluded from total floor area in iGUIDE floor plans. All room dimensions and floor areas must be considered approximate and are subject to independent verification.