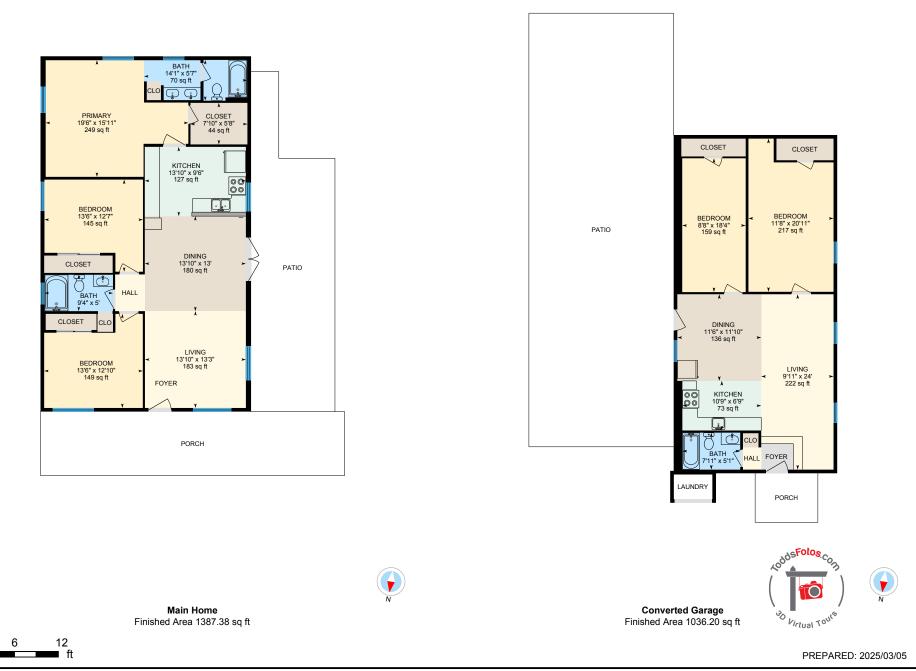

Main Building: Above Grade Finished Area 2423.58 sq ft

0

Main Home Finished Area 1387.38 sq ft

White regions are excluded from total floor area in iGUIDE floor plans. All room dimensions and floor areas must be considered approximate and are subject to independent verification.

0

**⊡**iGUIDE

Converted Garage Finished Area 1036.20 sq ft Unfinished Area 25.05 sq ft

White regions are excluded from total floor area in iGUIDE floor plans. All room dimensions and floor areas must be considered approximate and are subject to independent verification.