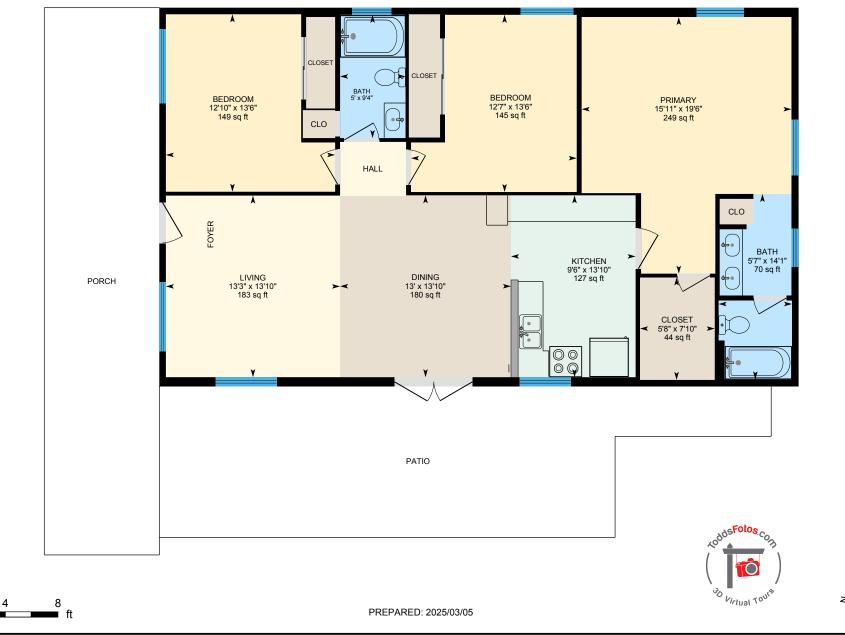

Main Building: Above Grade Finished Area 2423.58 sq ft

0

Main Home Finished Area 1387.38 sq ft

White regions are excluded from total floor area in iGUIDE floor plans. All room dimensions and floor areas must be considered approximate and are subject to independent verification.