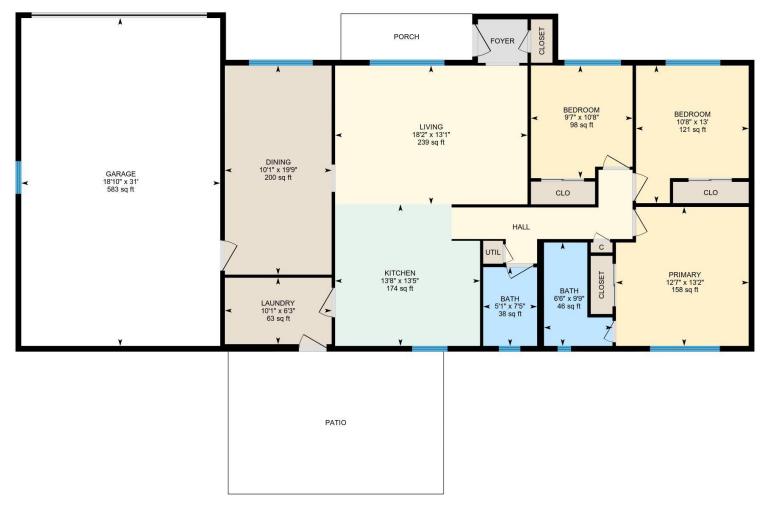

#### **Room Measurements**

Only major rooms are listed. Some listed rooms may be excluded from total interior floor area (e.g. garage). Room dimensions are largest length and width; parts of room may be smaller. Room area is not always equal to product of length and width.

## MAIN FLOOR

Bath: 7'5" x 5'1" (7.4' x 5.1') | 38 sq ft Bath: 9'9" x 6'6" (9.8' x 6.5') | 46 sq ft

Bedroom: 13' x 10'8" (13' x 10.6') | 121 sq ft Bedroom: 10'8" x 9'7" (10.6' x 9.6') | 98 sq ft Dining: 19'9" x 10'1" (19.8' x 10.1') | 200 sq ft Garage: 31' x 18'10" (31' x 18.8') | 583 sq ft Kitchen: 13'5" x 13'8" (13.4' x 13.7') | 174 sq ft Laundry: 6'3" x 10'1" (6.3' x 10.1') | 63 sq ft Living: 13'1" x 18'2" (13.1' x 18.2') | 239 sq ft Primary: 13'2" x 12'7" (13.1' x 12.5') | 158 sq ft