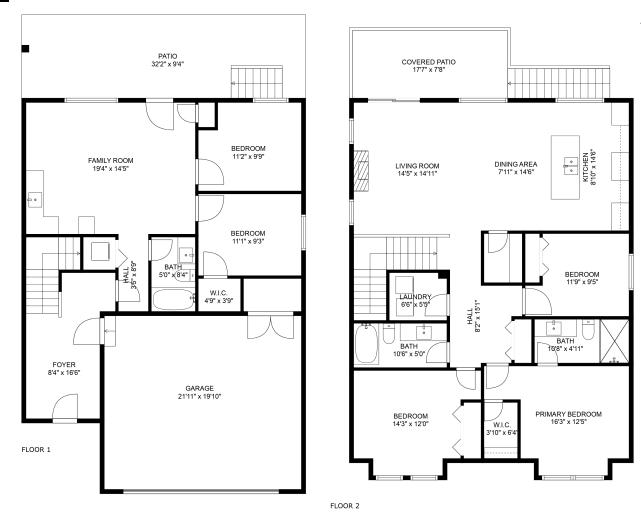

## 7-46058 Bonny Ave

Jason Sandhu (604) 791-1926 jason@jasonsandhu.ca

Estimated Areas: Below Main: 884 sq. ft <u>Main Floor: 1368 sq. ft</u> Total: 2252 Sq. Ft

E&O Insured. For advertising purposes only. Not intended for architectural or construction use. Floorplan and measurements are approximate within +/- 2% tolerance.