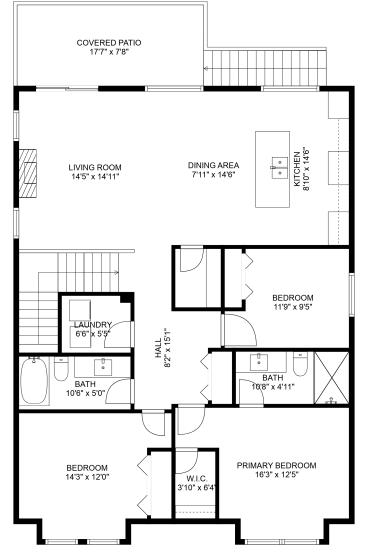

## 7-46058 Bonny Ave

Jason Sandhu (604) 791-1926 jason@jasonsandhu.ca

Estimated Areas: Below Main: 884 sq. ft <u>Main Floor: 1368 sq. ft</u> Total: 2252 Sq. Ft

E&O Insured. For advertising purposes only. Not intended for architectural or construction use. Floorplan and measurements are approximate within +/- 2% tolerance.