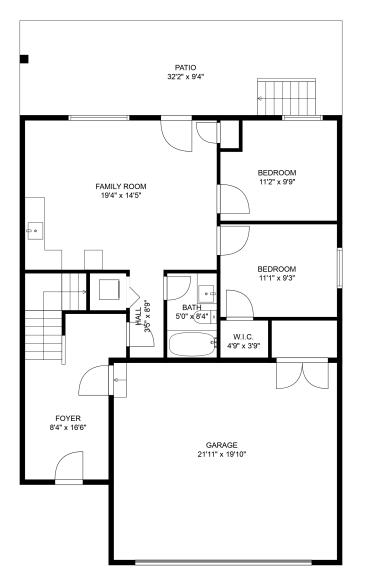

## 7-46058 Bonny Ave

Jason Sandhu (604) 791-1926 jason@jasonsandhu.ca

## Estimated Areas: Below Main: 884 sq. ft <u>Main Floor: 1368 sq. ft</u> Total: 2252 Sq. Ft

JASON 🚯 SANDHU

DEDICATED · TRUSTWORTHY · PERSONALIZED EXPERIENCE

E&O Insured. For advertising purposes only. Not intended for architectural or construction use. Floorplan and measurements are approximate within +/- 2% tolerance.