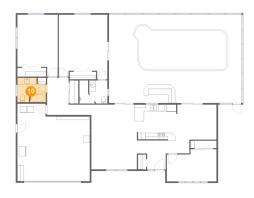

### 1 - Bedroom

**Dimensions**: 15'2" x 9'10"

**Area:** 137 sq. ft

Counted as living area: Yes

Heated: Yes Finished: Yes Enclosed: Yes Contiguous: Yes Permitted: Yes Wet space: No Addition: No Conversion: No