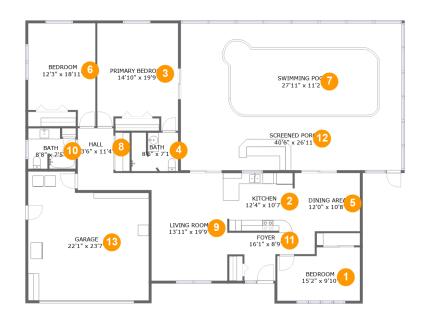

#### **Room dimensions**

Floor 1 Total sqft: 3009 Living area: 1712

| #  |                 | Dimensions     | sqft       | Counted as living area |
|----|-----------------|----------------|------------|------------------------|
| 1  | Bedroom         | 15'2" x 9'10"  | 137 sq. ft | Yes                    |
| 2  | Kitchen         | 12'4" x 10'7"  | 129 sq. ft | Yes                    |
| 3  | Primary Bedroom | 14'10" x 19'9" | 267 sq. ft | Yes                    |
| 4  | Bath            | 8'6" x 7'1"    | 58 sq. ft  | Yes                    |
| 5  | Dining Area     | 12'0" x 10'8"  | 128 sq. ft | Yes                    |
| 6  | Bedroom         | 12'3" x 18'11" | 206 sq. ft | Yes                    |
| 7  | Swimming Pool   | 27'11" x 11'2" | 326 sq. ft | No                     |
| 8  | Hall            | 13'6" x 11'4"  | 96 sq. ft  | Yes                    |
| 9  | Living Room     | 13'11" x 19'9" | 274 sq. ft | Yes                    |
| 10 | Bath            | 8'8" x 7'5"    | 58 sq. ft  | Yes                    |
| 11 | Foyer           | 16'1" x 8'9"   | 93 sq. ft  | Yes                    |

| #  |                | Dimensions     | sqft        | Counted as living area |
|----|----------------|----------------|-------------|------------------------|
| 12 | Screened Porch | 40'6" x 26'11" | 1091 sq. ft | No                     |
| 13 | Garage         | 22'1" x 23'7"  | 469 sq. ft  | No                     |