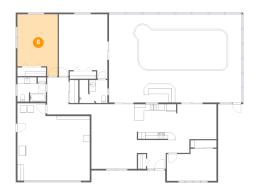

### 1 - Bedroom

**Dimensions**: 15'2" x 9'10"

**Area:** 137 sq. ft

Counted as living area: Yes

Heated: Yes Finished: Yes Enclosed: Yes Contiguous: Yes Permitted: Yes Wet space: No Addition: No Conversion: No