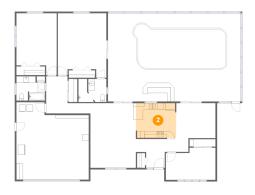

### 2 Floor 1 - Kitchen

Dimensions: 12'4" x 10'7"

Area: 129 sq. ft

Counted as living area: Yes