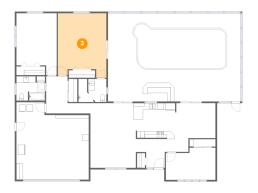

### 3 Floor 1 - Primary Bedroom

Dimensions: 14'10" x 19'9"

**Area**: 267 sq. ft

Counted as living area: Yes

Heated: Yes Finished: Yes Enclosed: Yes Contiguous: Yes Permitted: Yes Wet space: No Addition: No Conversion: No