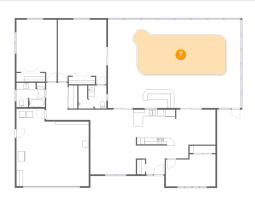

### Floor 1 - Swimming Pool

Dimensions: 27'11" x 11'2"

**Area:** 326 sq. ft

Counted as living area: No

Heated: No Finished: No Enclosed: No Contiguous: Yes Permitted: No Wet space: No Addition: No Conversion: No