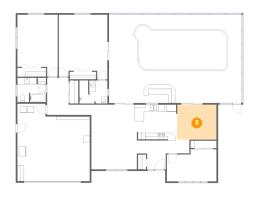

### Floor 1 - Dining Area

Dimensions: 12'0" x 10'8"

Area: 128 sq. ft

Counted as living area: Yes