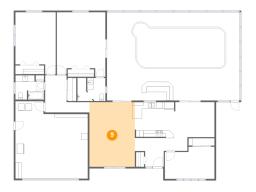

### 3 Floor 1 - Primary Bedroom

Dimensions: 14'10" x 19'9"

**Area**: 267 sq. ft

Counted as living area: Yes

Heated: Yes Finished: Yes Enclosed: Yes Contiguous: Yes Permitted: Yes Wet space: No Addition: No Conversion: No