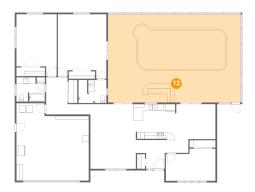

### Floor 1 - Swimming Pool

Dimensions: 27'11" x 11'2"

**Area:** 326 sq. ft

Counted as living area: No

Heated: No Finished: No Enclosed: No Contiguous: Yes Permitted: No Wet space: No Addition: No Conversion: No