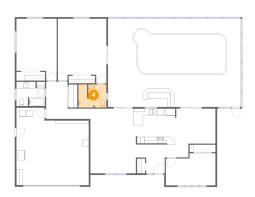

### 4 Floor 1 - Bath

Dimensions: 8'6" x 7'1"

Area: 58 sq. ft

Counted as living area: Yes

Heated: Yes Finished: Yes Enclosed: Yes Contiguous: Yes Permitted: Yes Wet space: Yes Addition: No Conversion: No