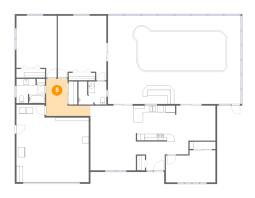

### 2 Floor 1 - Kitchen

Dimensions: 12'4" x 10'7"

Area: 129 sq. ft

Counted as living area: Yes