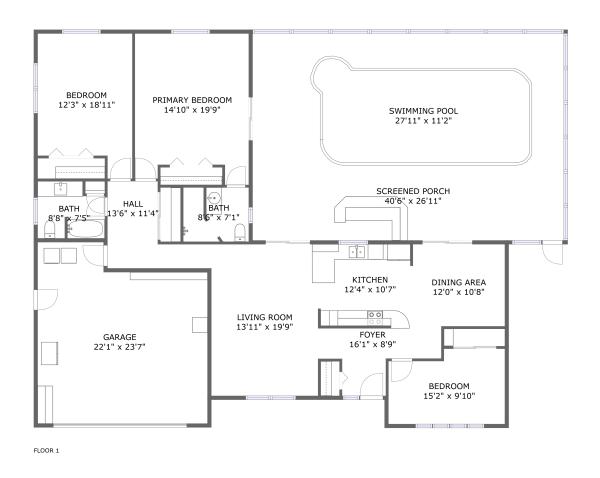

#### **Room dimensions**

Floor 1 Total sqft: 3009 Living area: 1712

| #  |                 | Dimensions     | sqft       | Counted as living area |
|----|-----------------|----------------|------------|------------------------|
| 1  | Bedroom         | 15'2" x 9'10"  | 137 sq. ft | Yes                    |
| 2  | Kitchen         | 12'4" x 10'7"  | 129 sq. ft | Yes                    |
| 3  | Primary Bedroom | 14'10" x 19'9" | 267 sq. ft | Yes                    |
| 4  | Bath            | 8'6" x 7'1"    | 58 sq. ft  | Yes                    |
| 5  | Dining Area     | 12'0" x 10'8"  | 128 sq. ft | Yes                    |
| 6  | Bedroom         | 12'3" x 18'11" | 206 sq. ft | Yes                    |
| 7  | Swimming Pool   | 27'11" x 11'2" | 326 sq. ft | No                     |
| 8  | Hall            | 13'6" x 11'4"  | 96 sq. ft  | Yes                    |
| 9  | Living Room     | 13'11" x 19'9" | 274 sq. ft | Yes                    |
| 10 | Bath            | 8'8" x 7'5"    | 58 sq. ft  | Yes                    |
| 11 | Foyer           | 16'1" x 8'9"   | 93 sq. ft  | Yes                    |

| #  |                | Dimensions     | sqft        | Counted as living area |
|----|----------------|----------------|-------------|------------------------|
| 12 | Screened Porch | 40'6" x 26'11" | 1091 sq. ft | No                     |
| 13 | Garage         | 22'1" x 23'7"  | 469 sq. ft  | No                     |

### 1 - Bedroom

**Dimensions**: 15'2" x 9'10"

**Area:** 137 sq. ft

Counted as living area: Yes

Heated: Yes Finished: Yes Enclosed: Yes Contiguous: Yes Permitted: Yes Wet space: No Addition: No Conversion: No

### 2 Floor 1 - Kitchen

Dimensions: 12'4" x 10'7"

Area: 129 sq. ft

Counted as living area: Yes

### 3 Floor 1 - Primary Bedroom

Dimensions: 14'10" x 19'9"

**Area**: 267 sq. ft

Counted as living area: Yes

Heated: Yes Finished: Yes Enclosed: Yes Contiguous: Yes Permitted: Yes Wet space: No Addition: No Conversion: No

### 4 Floor 1 - Bath

Dimensions: 8'6" x 7'1"

Area: 58 sq. ft

Counted as living area: Yes

Heated: Yes Finished: Yes Enclosed: Yes Contiguous: Yes Permitted: Yes Wet space: Yes Addition: No Conversion: No

### Floor 1 - Dining Area

Dimensions: 12'0" x 10'8"

Area: 128 sq. ft

Counted as living area: Yes

### 6 Floor 1 - Bedroom

Dimensions: 12'3" x 18'11"

Area: 206 sq. ft

Counted as living area: Yes

Heated: Yes Finished: Yes Enclosed: Yes Contiguous: Yes Permitted: Yes Wet space: No Addition: No Conversion: No

### Floor 1 - Swimming Pool

Dimensions: 27'11" x 11'2"

**Area:** 326 sq. ft

Counted as living area: No

Heated: No Finished: No Enclosed: No Contiguous: Yes Permitted: No Wet space: No Addition: No Conversion: No

#### Floor 1 - Hall

Dimensions: 13'6" x 11'4"

Area: 96 sq. ft

Counted as living area: Yes

## Floor 1 - Living Room

**Dimensions**: 13'11" x 19'9"

**Area:** 274 sq. ft

Counted as living area: Yes

Heated: Yes Finished: Yes Enclosed: Yes Contiguous: Yes Permitted: Yes Wet space: No Addition: No Conversion: No

#### Floor 1 - Bath

Dimensions: 8'8" x 7'5"

Area: 58 sq. ft

Counted as living area: Yes

Heated: Yes Finished: Yes Enclosed: Yes Contiguous: Yes Permitted: Yes Wet space: Yes Addition: No Conversion: No

### Floor 1 - Foyer

**Dimensions:** 16'1" x 8'9"

Area: 93 sq. ft

Counted as living area: Yes

### Floor 1 - Screened Porch

Dimensions: 40'6" x 26'11"

**Area:** 1091 sq. ft

Counted as living area: No

Heated: No Finished: Yes Enclosed: No Contiguous: Yes Permitted: Yes Wet space: No Addition: No Conversion: No

### Floor 1 - Garage

Dimensions: 22'1" x 23'7"

**Area:** 469 sq. ft

Counted as living area: No