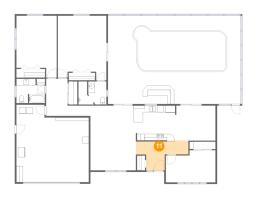

### Floor 1 - Dining Area

Dimensions: 12'0" x 10'8"

Area: 128 sq. ft

Counted as living area: Yes