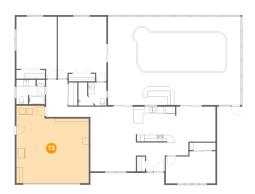

## Floor 1 - Living Room

**Dimensions**: 13'11" x 19'9"

**Area:** 274 sq. ft

Counted as living area: Yes

Heated: Yes Finished: Yes Enclosed: Yes Contiguous: Yes Permitted: Yes Wet space: No Addition: No Conversion: No