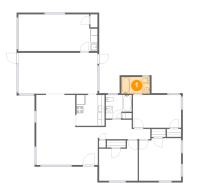

### • Floor 1 - Bath

Dimensions: 8'3" x 4'10" Area: 40 sq. ft

Counted as living area: Yes

Heated: Yes Finished: Yes Enclosed: Yes Contiguous: Yes Permitted: Yes Wet space: Yes Addition: No Conversion: No