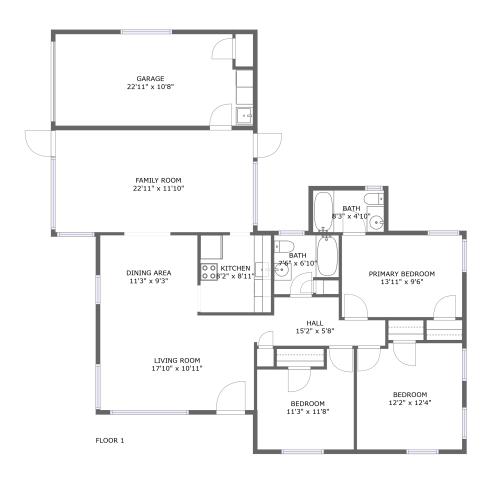

#### **Room dimensions**

Floor 1 Total sqft: 1634 Living area: 1368

| #  |                 | Dimensions      | sqft       | Counted as living area |
|----|-----------------|-----------------|------------|------------------------|
| 1  | Bath            | 8'3" x 4'10"    | 40 sq. ft  | Yes                    |
| 2  | Dining Area     | 11'3" x 9'3"    | 105 sq. ft | Yes                    |
| 3  | Primary Bedroom | 13'11" x 9'6"   | 133 sq. ft | Yes                    |
| 4  | Bedroom         | 11'3" x 11'8"   | 112 sq. ft | Yes                    |
| 5  | Hall            | 15'2" x 5'8"    | 67 sq. ft  | Yes                    |
| 6  | Bath            | 7'6" x 6'10"    | 46 sq. ft  | Yes                    |
| 7  | Kitchen         | 8'2" x 8'11"    | 73 sq. ft  | Yes                    |
| 8  | Family Room     | 22'11" x 11'10" | 271 sq. ft | Yes                    |
| 9  | Garage          | 22'11" x 10'8"  | 234 sq. ft | No                     |
| 10 | Living Room     | 17'10" x 10'11" | 196 sq. ft | Yes                    |
| 11 | Bedroom         | 12'2" x 12'4"   | 148 sq. ft | Yes                    |