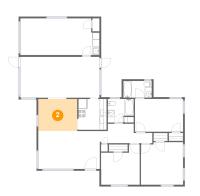

## Floor 1 - Dining Area

**Dimensions:** 11'3" x 9'3"

Area: 105 sq. ft

Counted as living area: Yes