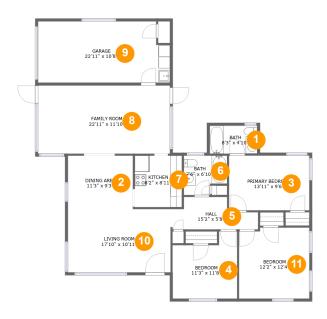

#### **Room dimensions**

Floor 1 Total sqft: 1634 Living area: 1368

| #  |                 | Dimensions      | sqft       | Counted as living area |
|----|-----------------|-----------------|------------|------------------------|
| 1  | Bath            | 8'3" x 4'10"    | 40 sq. ft  | Yes                    |
| 2  | Dining Area     | 11'3" x 9'3"    | 105 sq. ft | Yes                    |
| 3  | Primary Bedroom | 13'11" x 9'6"   | 133 sq. ft | Yes                    |
| 4  | Bedroom         | 11'3" x 11'8"   | 112 sq. ft | Yes                    |
| 5  | Hall            | 15'2" x 5'8"    | 67 sq. ft  | Yes                    |
| 6  | Bath            | 7'6" x 6'10"    | 46 sq. ft  | Yes                    |
| 7  | Kitchen         | 8'2" x 8'11"    | 73 sq. ft  | Yes                    |
| 8  | Family Room     | 22'11" x 11'10" | 271 sq. ft | Yes                    |
| 9  | Garage          | 22'11" x 10'8"  | 234 sq. ft | No                     |
| 10 | Living Room     | 17'10" x 10'11" | 196 sq. ft | Yes                    |
| 11 | Bedroom         | 12'2" x 12'4"   | 148 sq. ft | Yes                    |